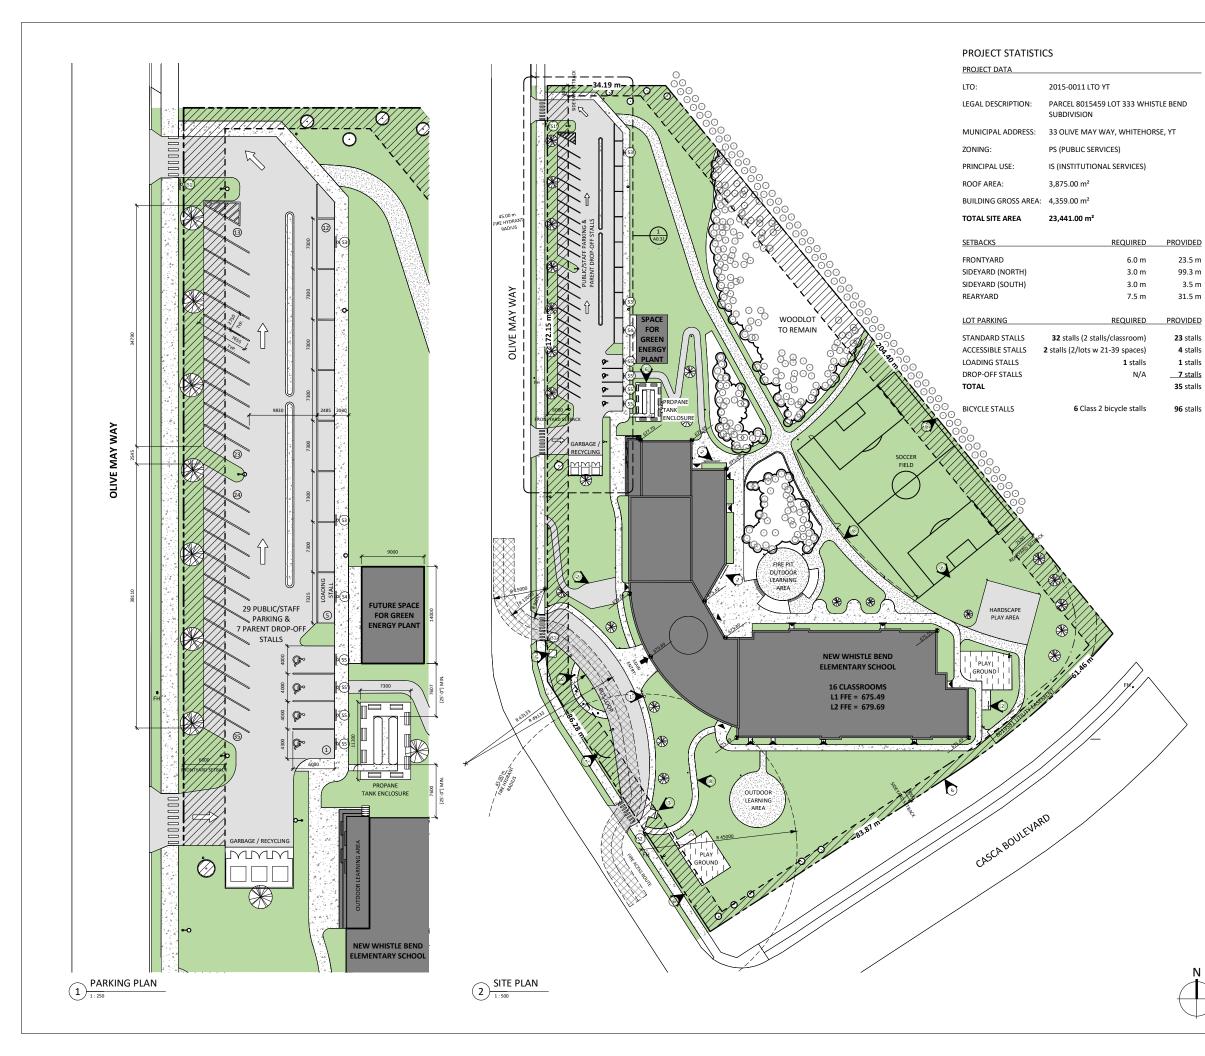

| ENERAL NOTES<br>BY NEW GRADING THAT ARE NOT RECIEVING<br>RET TO BE NEW GRASS<br>GRASS UNO.<br>RET TO MAINTAIN EXISTING FENCE AND<br>NS REMOVED TO THE MINIMIUM REQUIRED.<br>FOR LANDSCAPE DESIGN | Copyright Reserved   | This drawing is the exclusive property of <b>Northern Front</b><br>Studio Inc. and Thinkspace Architecture <sup>®</sup> Planning<br>Interior Design (Thinkspace). Copyright and ownership of | the design and drawings belongs to the Architect and<br>control housed or renordured without written concert of | Northern Front Studio Inc. and Thinkspace. The Architect | shall be informed of any variations from the information<br>shown on this drawing. Do not scale these drawings. | territoria and and the state and the second  |
|--------------------------------------------------------------------------------------------------------------------------------------------------------------------------------------------------|----------------------|----------------------------------------------------------------------------------------------------------------------------------------------------------------------------------------------|-----------------------------------------------------------------------------------------------------------------|----------------------------------------------------------|-----------------------------------------------------------------------------------------------------------------|----------------------------------------------|
| GEND                                                                                                                                                                                             | vrigh                | kspace /                                                                                                                                                                                     | vings bel                                                                                                       | lio Inc.                                                 | any var<br>ing. Do r                                                                                            |                                              |
| SCOPE BOUNDARY                                                                                                                                                                                   | C D                  | is the e.<br>nd Think<br>an (Thin                                                                                                                                                            | nd draw                                                                                                         | ont Stud                                                 | med of<br>is drawii                                                                                             |                                              |
| PROPERTY LINE                                                                                                                                                                                    |                      | drawing<br>io Inc. a<br>ior Desi                                                                                                                                                             | lesign ar                                                                                                       | hern Fro                                                 | be infoi<br>/n on th                                                                                            |                                              |
| SETBACK LINE                                                                                                                                                                                     | i                    | Stud                                                                                                                                                                                         | the                                                                                                             | Nort                                                     | shall                                                                                                           | 2                                            |
| SETBACK AREA                                                                                                                                                                                     | -02                  |                                                                                                                                                                                              |                                                                                                                 |                                                          |                                                                                                                 |                                              |
| UTILITY RIGHT OF WAY LINE                                                                                                                                                                        | 2022-05              |                                                                                                                                                                                              |                                                                                                                 | N                                                        | z                                                                                                               |                                              |
| NEW BUILDINGS                                                                                                                                                                                    | ssue Date 2022-05-05 |                                                                                                                                                                                              | ION                                                                                                             | INEN P                                                   | MISSIO                                                                                                          |                                              |
| CONCRETE PAD SIDEWALK                                                                                                                                                                            | Issue                | *L                                                                                                                                                                                           | DESCRIPTION                                                                                                     | 2022-03-14 DP RESUBMISSION                               | DP RESUBMISSION                                                                                                 |                                              |
| GRANULAR SURFACE                                                                                                                                                                                 |                      | GLOBAL REVISIONS LIST*                                                                                                                                                                       |                                                                                                                 | 8-14 D                                                   |                                                                                                                 | 2-U5 IFC                                     |
| PLAYGROUND SAFETY SURFACE                                                                                                                                                                        | d For                | AL REVIS                                                                                                                                                                                     | DATE                                                                                                            | 2022-0                                                   | 2022-04-22                                                                                                      | \$0-\$0-7707                                 |
| ASPHALT                                                                                                                                                                                          | ISSUED FOR           | GLOB                                                                                                                                                                                         | NO.                                                                                                             | n r-                                                     |                                                                                                                 | 2                                            |
| FIRE ACCESS ROUTE                                                                                                                                                                                |                      |                                                                                                                                                                                              |                                                                                                                 |                                                          |                                                                                                                 |                                              |
| GRASS AREA                                                                                                                                                                                       |                      |                                                                                                                                                                                              |                                                                                                                 |                                                          |                                                                                                                 |                                              |
| EXISTING TREE                                                                                                                                                                                    |                      |                                                                                                                                                                                              |                                                                                                                 |                                                          |                                                                                                                 |                                              |
| NEW TREE                                                                                                                                                                                         |                      |                                                                                                                                                                                              | (                                                                                                               |                                                          |                                                                                                                 |                                              |
| EXISTING FIRE HYDRANT                                                                                                                                                                            |                      | T                                                                                                                                                                                            | Ĕ                                                                                                               | 0                                                        |                                                                                                                 |                                              |
| PROPOSED ELEVATION m                                                                                                                                                                             |                      |                                                                                                                                                                                              |                                                                                                                 | ~                                                        |                                                                                                                 |                                              |
| POWER POLE                                                                                                                                                                                       |                      |                                                                                                                                                                                              |                                                                                                                 | 2                                                        |                                                                                                                 |                                              |
| EXTERIOR LIGHT STANDARD                                                                                                                                                                          |                      |                                                                                                                                                                                              |                                                                                                                 |                                                          |                                                                                                                 |                                              |
| EXTERIOR LIGHT BOLLARD                                                                                                                                                                           |                      | _                                                                                                                                                                                            |                                                                                                                 |                                                          |                                                                                                                 |                                              |
| PARKING SIGNAGE                                                                                                                                                                                  |                      | a                                                                                                                                                                                            |                                                                                                                 |                                                          |                                                                                                                 |                                              |
| BUILDING ENTRY POINTS                                                                                                                                                                            |                      | Ĩ                                                                                                                                                                                            |                                                                                                                 |                                                          |                                                                                                                 |                                              |
| ITE PLAN KEYNOTES                                                                                                                                                                                |                      |                                                                                                                                                                                              |                                                                                                                 |                                                          | (                                                                                                               | U                                            |
| NG - FIRE DEPARTMENT CONNECTION                                                                                                                                                                  |                      |                                                                                                                                                                                              |                                                                                                                 |                                                          | 4                                                                                                               | 2                                            |
| ALL                                                                                                                                                                                              |                      |                                                                                                                                                                                              |                                                                                                                 |                                                          | 5                                                                                                               | V                                            |
| ED TRANSFORMER<br>EER TO LANDSCAPE)                                                                                                                                                              |                      |                                                                                                                                                                                              |                                                                                                                 |                                                          |                                                                                                                 |                                              |
| I (1.2m HEIGHT)<br>E RAMP                                                                                                                                                                        | Г                    |                                                                                                                                                                                              |                                                                                                                 | uß                                                       |                                                                                                                 | 0 0                                          |
| PLAN SIGNAGE KEYNOTES                                                                                                                                                                            |                      | E                                                                                                                                                                                            |                                                                                                                 | Design                                                   |                                                                                                                 | 303-2048                                     |
| NLY                                                                                                                                                                                              |                      | Z                                                                                                                                                                                            |                                                                                                                 |                                                          |                                                                                                                 |                                              |
| OP OFF ONLY<br>NLOADING ONLY                                                                                                                                                                     |                      | 0                                                                                                                                                                                            |                                                                                                                 | nterio                                                   |                                                                                                                 | 181 1                                        |
| TALL                                                                                                                                                                                             |                      | NORTHERN FRO                                                                                                                                                                                 |                                                                                                                 | Architecture - Interiors                                 |                                                                                                                 | 110-2237 2nd Ave Whitehorse VT Y1A 0K7 (867) |
|                                                                                                                                                                                                  |                      | Z                                                                                                                                                                                            |                                                                                                                 | cture                                                    |                                                                                                                 | 1 V 1                                        |
|                                                                                                                                                                                                  |                      | 2                                                                                                                                                                                            |                                                                                                                 | chite.                                                   |                                                                                                                 | reo                                          |
|                                                                                                                                                                                                  |                      | Щ                                                                                                                                                                                            |                                                                                                                 | Ā                                                        |                                                                                                                 | o yot                                        |
|                                                                                                                                                                                                  |                      | È                                                                                                                                                                                            |                                                                                                                 |                                                          |                                                                                                                 | d Wh                                         |
|                                                                                                                                                                                                  |                      | 2                                                                                                                                                                                            | D.                                                                                                              |                                                          |                                                                                                                 | AVA DV                                       |
|                                                                                                                                                                                                  |                      | 0                                                                                                                                                                                            | S                                                                                                               | )                                                        |                                                                                                                 | 0 22                                         |
|                                                                                                                                                                                                  |                      | Ζ                                                                                                                                                                                            |                                                                                                                 |                                                          |                                                                                                                 | 0-01                                         |
|                                                                                                                                                                                                  |                      |                                                                                                                                                                                              |                                                                                                                 |                                                          |                                                                                                                 | 2                                            |
|                                                                                                                                                                                                  |                      |                                                                                                                                                                                              |                                                                                                                 | Τ                                                        |                                                                                                                 |                                              |
|                                                                                                                                                                                                  |                      |                                                                                                                                                                                              |                                                                                                                 |                                                          |                                                                                                                 |                                              |
|                                                                                                                                                                                                  |                      | Z                                                                                                                                                                                            |                                                                                                                 |                                                          |                                                                                                                 |                                              |
|                                                                                                                                                                                                  |                      | ĕ                                                                                                                                                                                            |                                                                                                                 |                                                          |                                                                                                                 |                                              |
|                                                                                                                                                                                                  |                      | SCI                                                                                                                                                                                          |                                                                                                                 |                                                          |                                                                                                                 |                                              |
|                                                                                                                                                                                                  |                      | ARY                                                                                                                                                                                          |                                                                                                                 |                                                          |                                                                                                                 |                                              |
|                                                                                                                                                                                                  |                      | Ę                                                                                                                                                                                            |                                                                                                                 |                                                          |                                                                                                                 |                                              |
|                                                                                                                                                                                                  |                      |                                                                                                                                                                                              |                                                                                                                 |                                                          |                                                                                                                 |                                              |
|                                                                                                                                                                                                  |                      | ELEMENTARY SCHOOL                                                                                                                                                                            |                                                                                                                 |                                                          |                                                                                                                 |                                              |

## SITE PLAN GEI

## <u>SI</u>

| SITE PLAN LEG          | iend                     |
|------------------------|--------------------------|
|                        | SCOPE BOUNDARY           |
|                        | PROPERTY LINE            |
|                        | SETBACK LINE             |
|                        | SETBACK AREA             |
|                        | UTILITY RIGHT OF WAY LIN |
|                        | NEW BUILDINGS            |
|                        | CONCRETE PAD SIDEWALK    |
| <u> ANG AN ANG ANA</u> | GRANULAR SURFACE         |
| Esteito                | PLAYGROUND SAFETY SURF   |
|                        | ASPHALT                  |
|                        | FIRE ACCESS ROUTE        |
|                        | GRASS AREA               |
| $\odot$                | EXISTING TREE            |
| ⊙⊛                     | NEW TREE                 |
| FH                     | EXISTING FIRE HYDRANT    |
| • <u>0.000</u>         | PROPOSED ELEVATION m     |
| -@-                    | POWER POLE               |

⊷

| FREE STANDING - FIRE DEPARTMENT CONNECTION |
|--------------------------------------------|
| BIKE PARKING                               |
| RETAINING WALL                             |
| FLAG POLES                                 |
| PAD MOUNTED TRANSFORMER                    |
| FENCING (REFER TO LANDSCAPE)               |
| SCHOOL SIGN (1.2m HEIGHT)                  |
| BARRIER-FREE RAMP                          |
|                                            |
| SITE PLAN SIGNAGE KEYNOTES                 |

| NO ENTRY                 |
|--------------------------|
| BUS ENTRY ONLY           |
| PICK-UP & DROP OFF ONLY  |
| LOADING & UNLOADING ONLY |
| ACCESSIBLE STALL         |

PLAN SITE A0.31

WHISTLE BEND I

## ALL AREAS DISTURBED ANOTHER SURFACE AR ANOTHER SURFACE AR ALL SITE AREAS TO BE 6 GENERAL CONTRACTOF MINIMIZE THE SECTION REFER TO LANDSCAPE F

23.5 m

99.3 m

3.5 m

31.5 m

4 stalls

1 stalls

Thin David Todd Henk