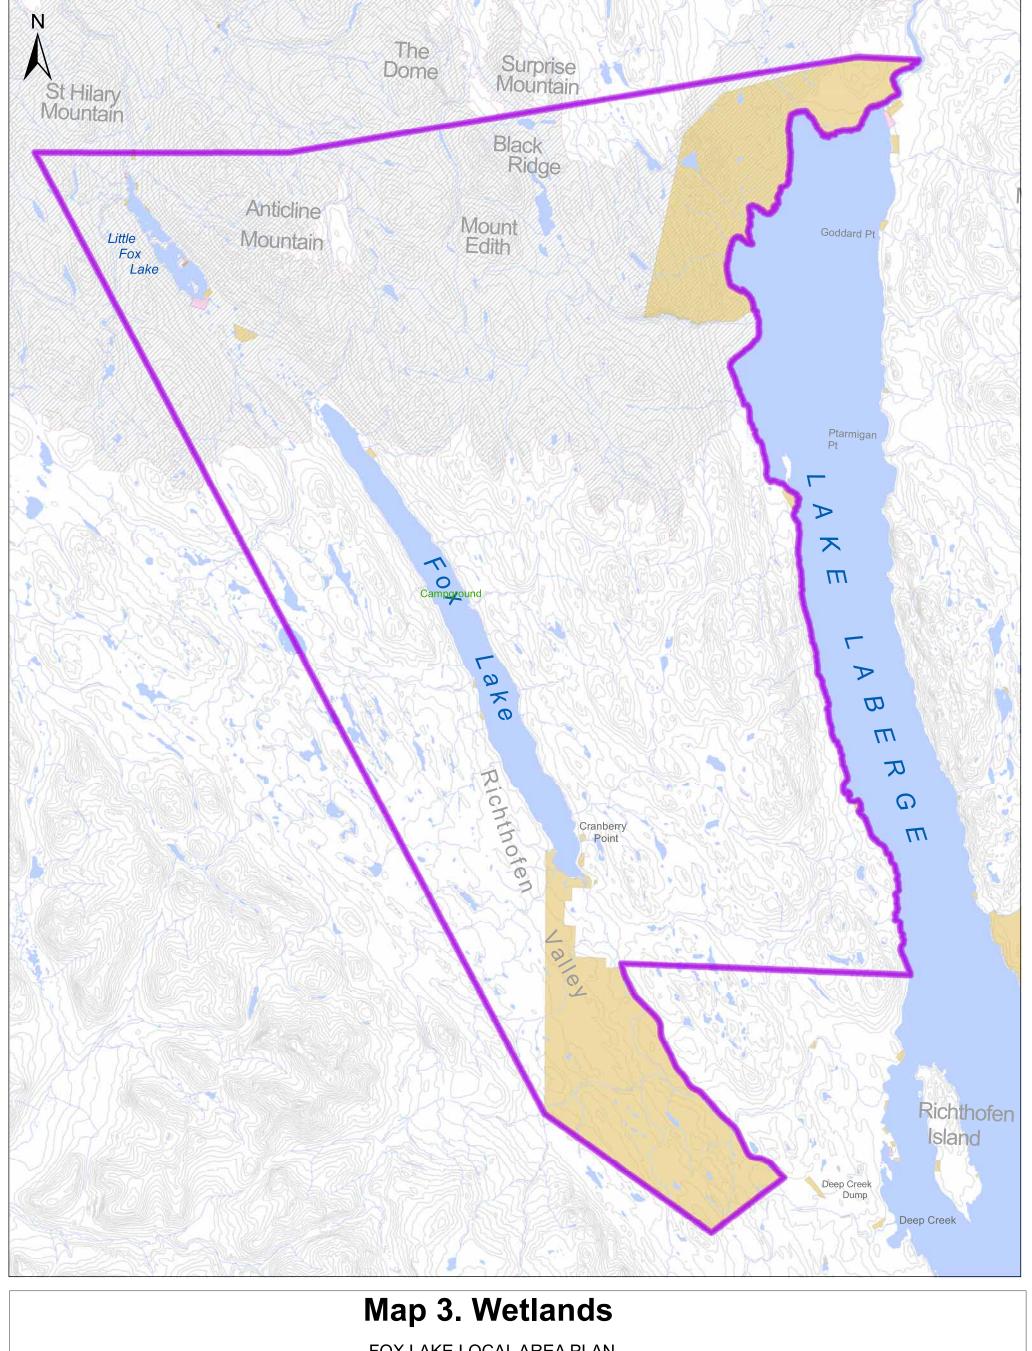

## Map 2. Ta'an Kwäch'än Areas of Cultural Significance FOX LAKE LOCAL AREA PLAN Legend Planning Boundary Forest Fire Ta'an Kwäch'än Heritage Values Waterbody Fox Lake Burn 1998 Area of Important Cultural/Heritage Values Stream Important Fishing Lake Contour Ta'an Kwäch'än Settlement Lands Klondike Highway Street Data Disclaimer: No warranty is made by \$Pikas Development Studio regarding data accuracy or completeness. Accuracy is limited to the scale, resolution, and date of source data. This document is for reference purpose only a for the reference purpose only a for the scale.







FOX LAKE LOCAL AREA PLAN



See page 26 for Description

DATA SOURCE: Base data: 1:50,000 Water, Stream, Road data CanVec (NRCAN), 1:50,000 Contour NTDB Thematic data: 1:250,000 Settlement Lands (Geomatics Yukon), Forest Fires History 2012 & Forest Activities (Wildland Fire Management Branch, YG).





















## **Map 8. Physical Constraints**

FOX LAKE LOCAL AREA PLAN



Yukon Albers

DATA DISCLAIMER:

No warranty is made by 3Pikas regarding data accuracy or completeness. Accuracy is limited to the scale, resolution, and date of source data, This document is for reference purpose only and is not intended for publication, copy, or distribution.

DATA SOURCE:
Base data: 1:50,000 Water, Stream, Road data CanVec (NRCAN),1:50,000 Contour NTDB
Thematic data: 1:250,000 Settlement