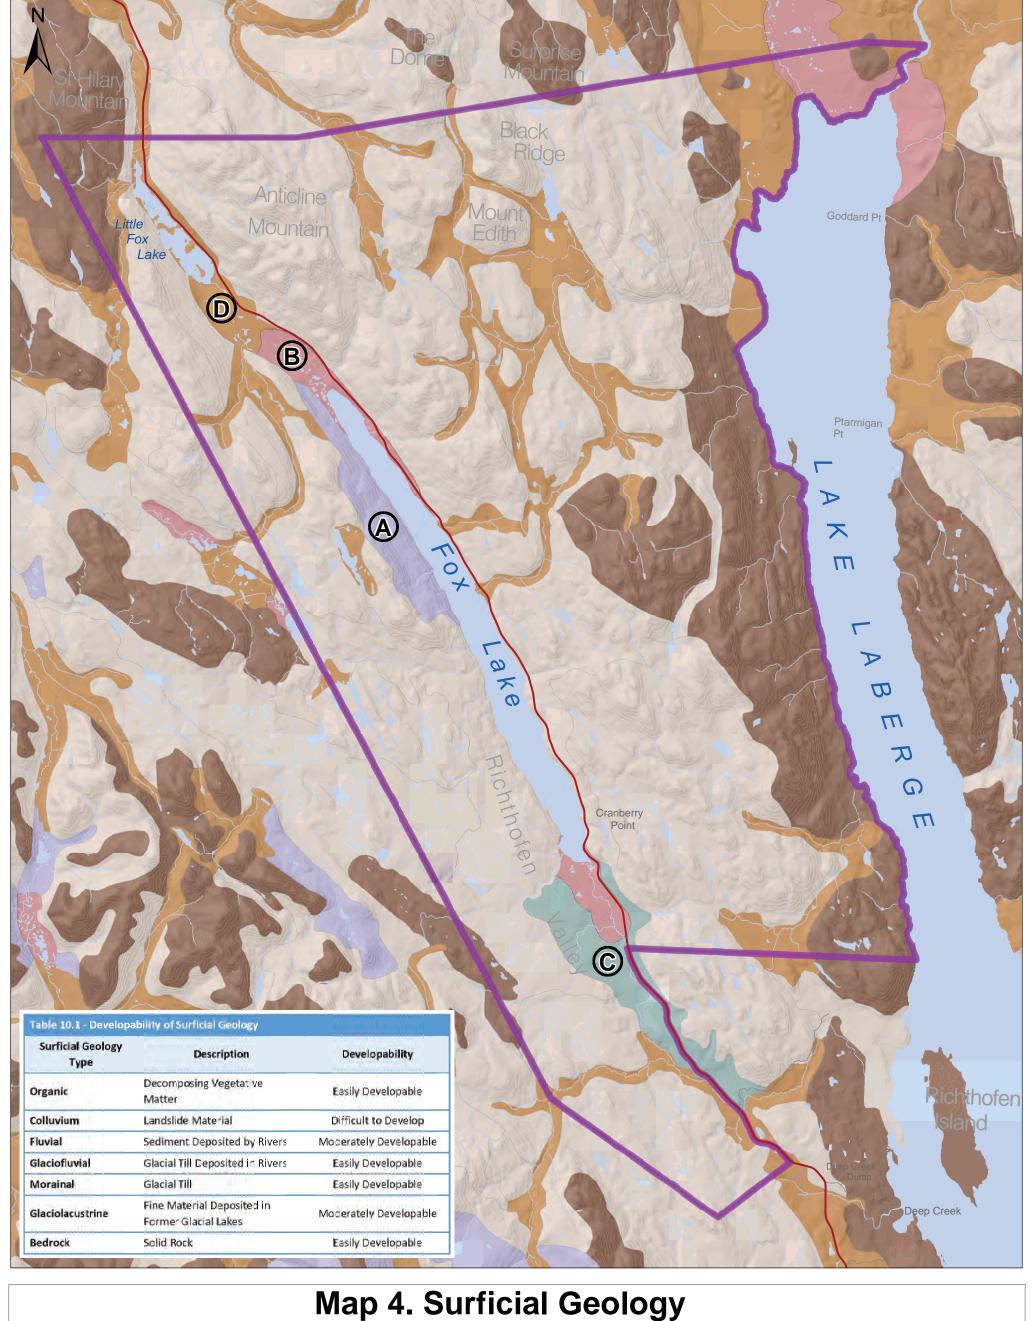

DATA SOURCE:
Base data: 1:50,000 Water, Stream, Road data CanVec (NRCAN),1:50,000 Contour NTDB
Thematic data: 1:250,000 Settlement Lands (Geomatics Yukon), Forest Fires History 2012
(Wildland Fire Management Branch, YG), Planning Boundary (EMR Land Planning, Branch YG),
1: 250,000 Surficial Geology (Yukon Geological Survey)