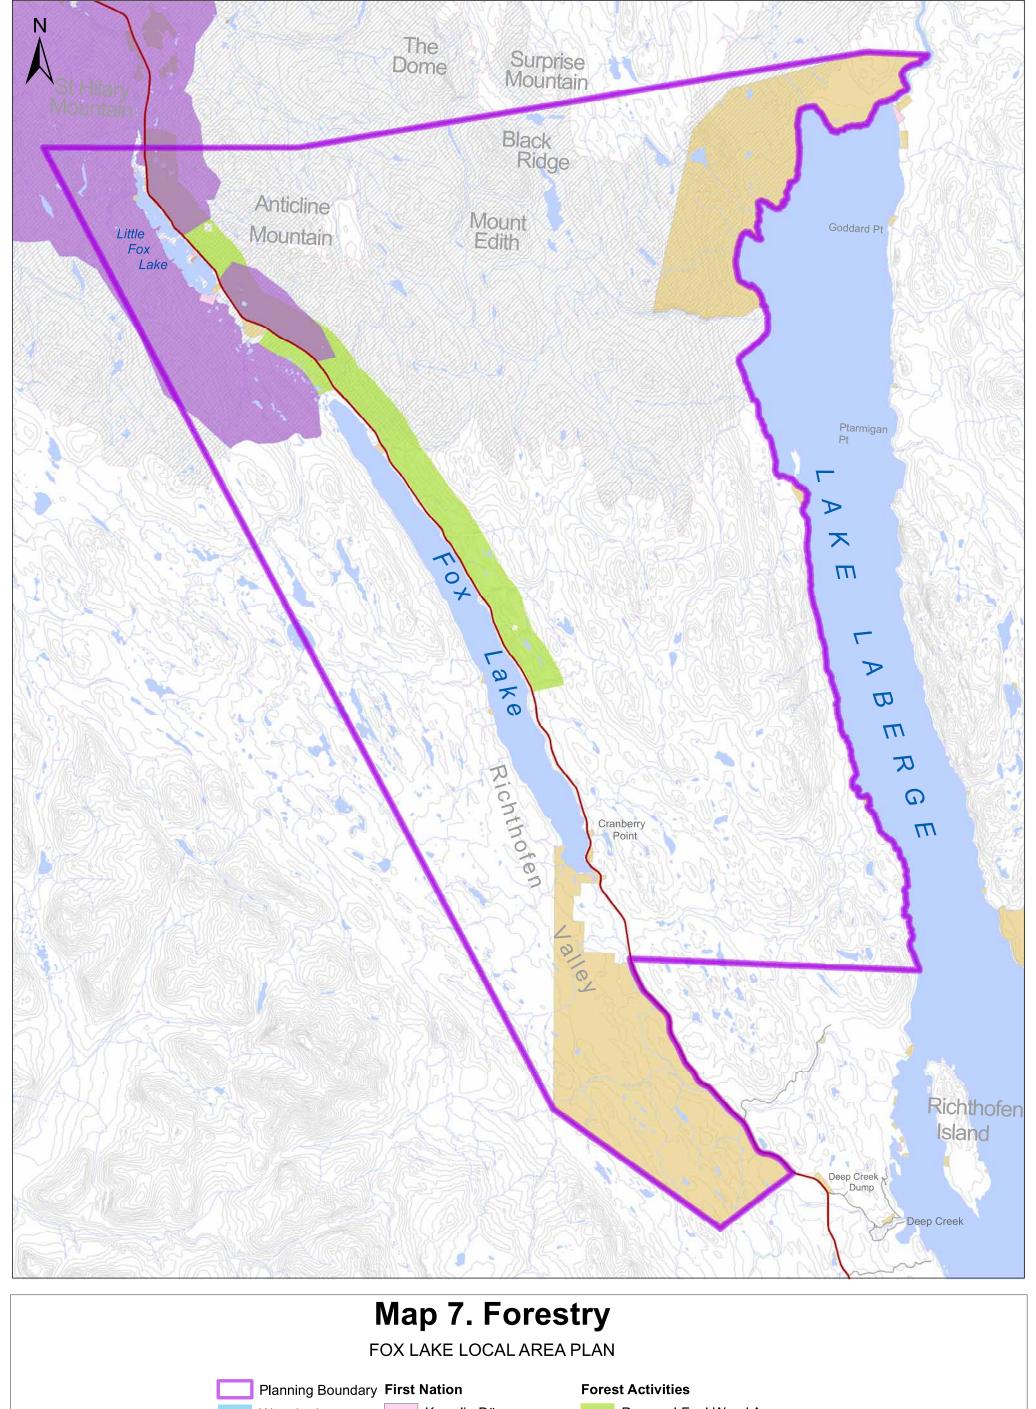

FOX LAKE LOCAL AREA PLAN

See page 26 for Description

DATA SOURCE: Base data: 1:50,000 Water, Stream, Road data CanVec (NRCAN), 1:50,000 Contour NTDB Thematic data: 1:250,000 Settlement Lands (Geomatics Yukon), Forest Fires History 2012 & Forest Activities (Wildland Fire Management Branch, YG).