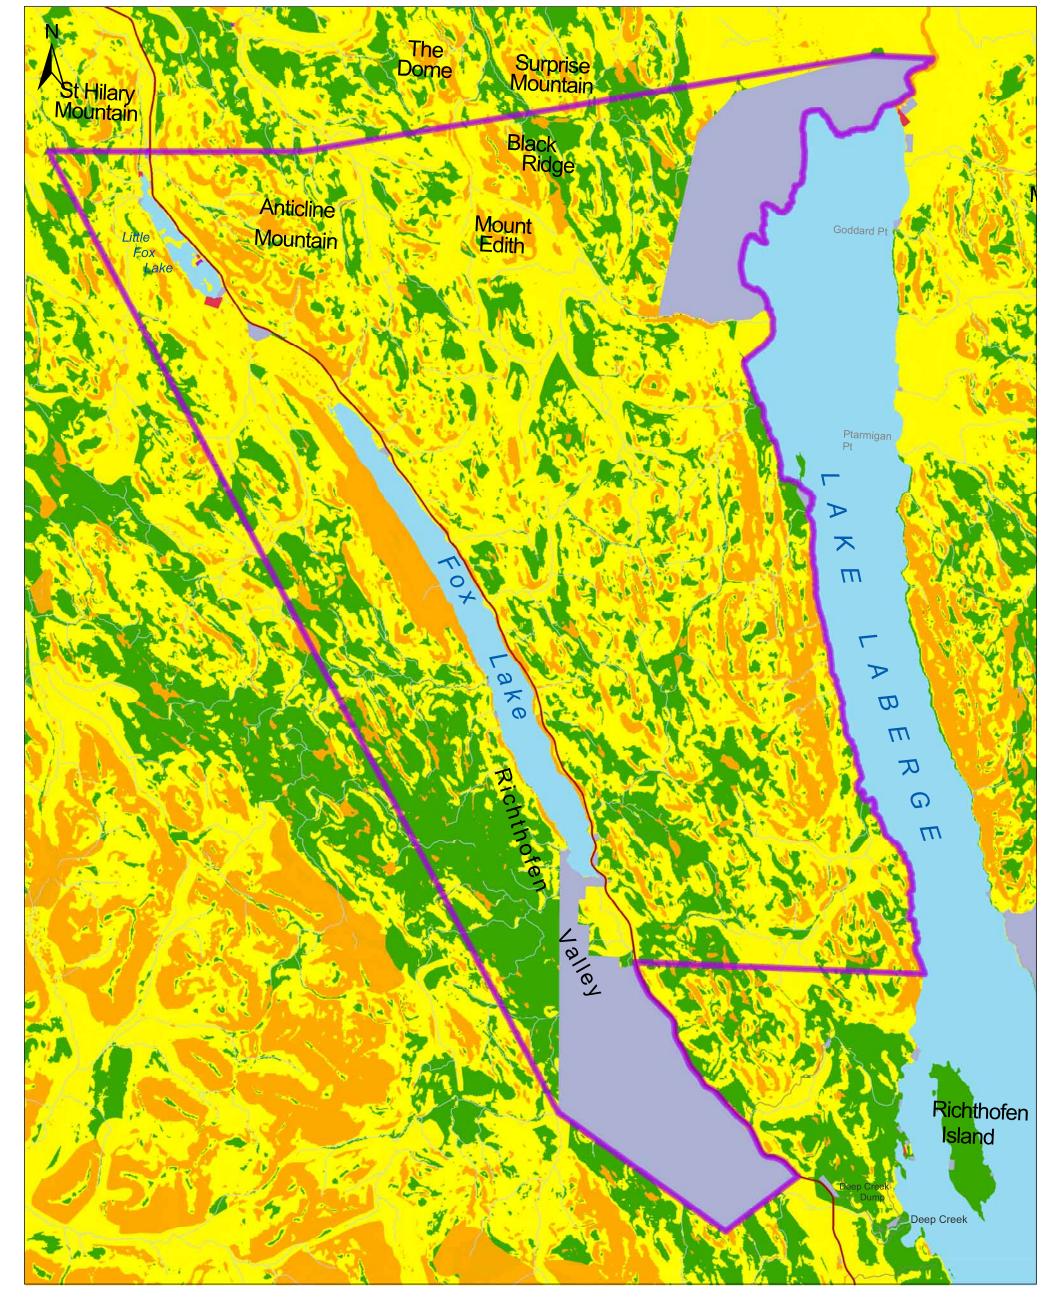

FOX LAKE LOCAL AREA PLAN

See page 26 for Description

DATA SOURCE: Base data: 1:50,000 Water, Stream, Road data CanVec (NRCAN), 1:50,000 Contour NTDB Thematic data: 1:250,000 Settlement Lands (Geomatics Yukon), Forest Fires History 2012 & Forest Activities (Wildland Fire Management Branch, YG).