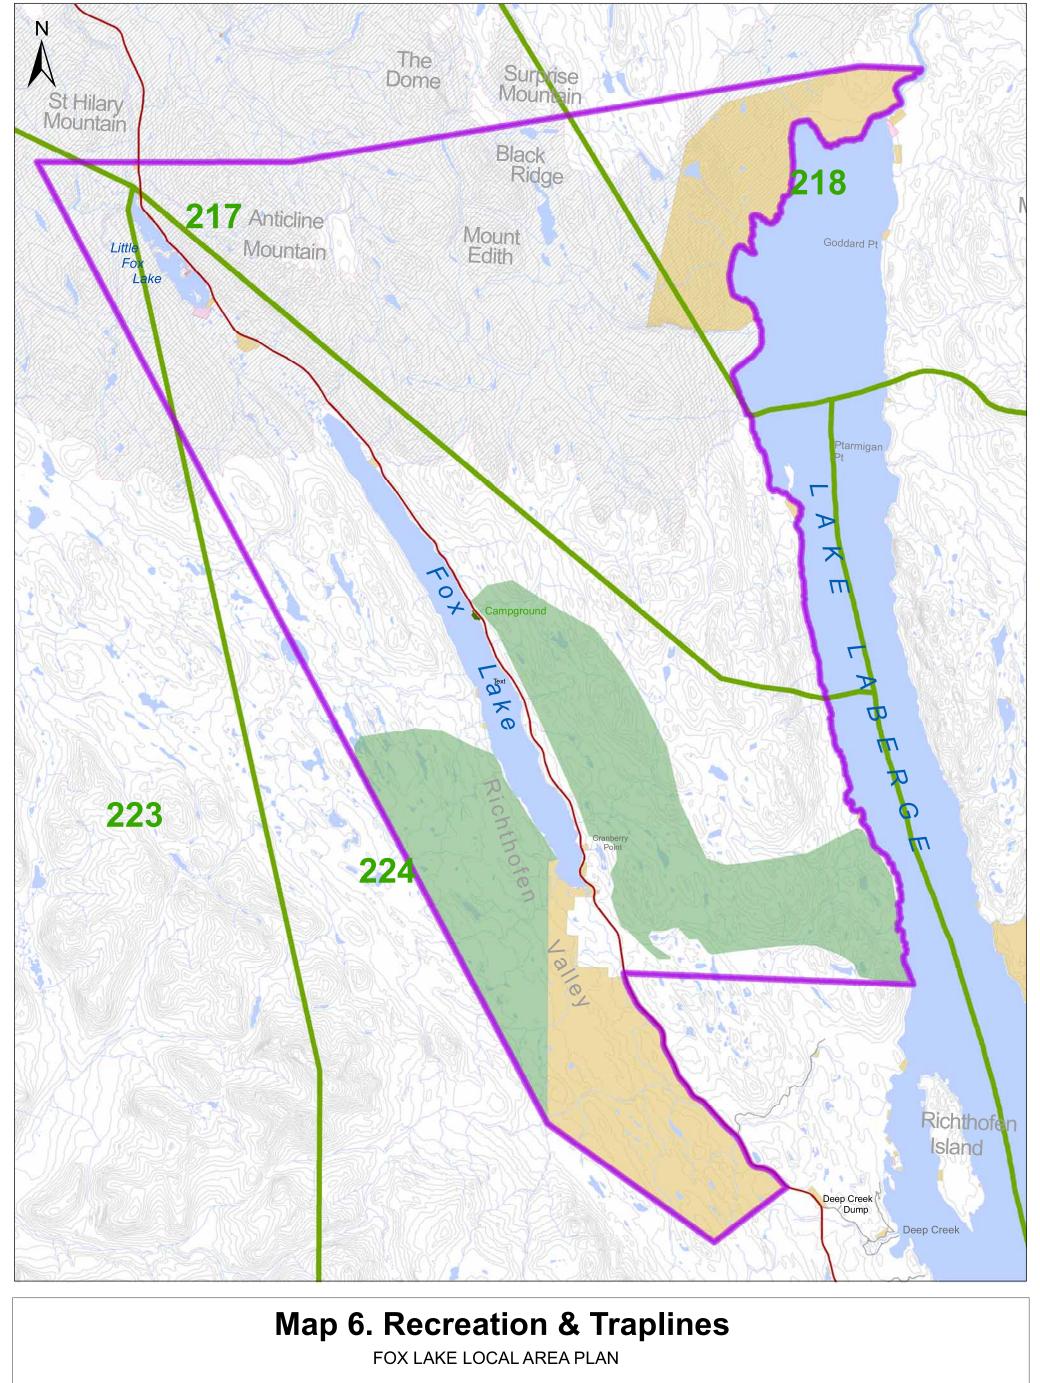

FOX LAKE LOCAL AREA PLAN

See page 26 for Description

DATA SOURCE: Base data: 1:50,000 Water, Stream, Road data CanVec (NRCAN), 1:50,000 Contour NTDB Thematic data: 1:250,000 Settlement Lands (Geomatics Yukon), Forest Fires History 2012 & Forest Activities (Wildland Fire Management Branch, YG).