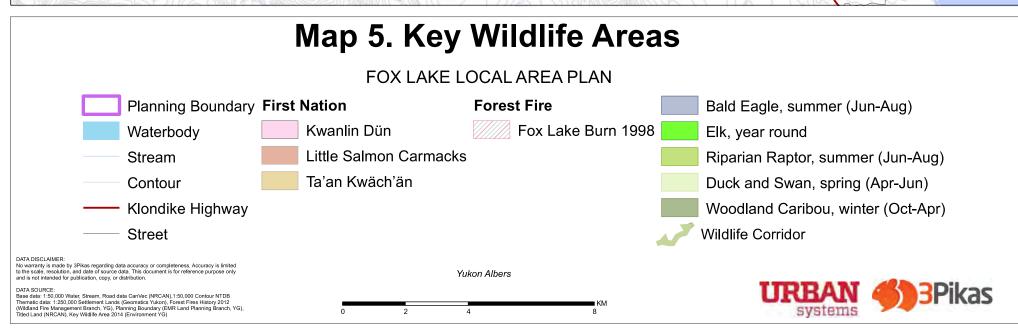

FOX LAKE LOCAL AREA PLAN

See page 26 for Description

DATA SOURCE: Base data: 1:50,000 Water, Stream, Road data CanVec (NRCAN), 1:50,000 Contour NTDB Thematic data: 1:250,000 Settlement Lands (Geomatics Yukon), Forest Fires History 2012 & Forest Activities (Wildland Fire Management Branch, YG).