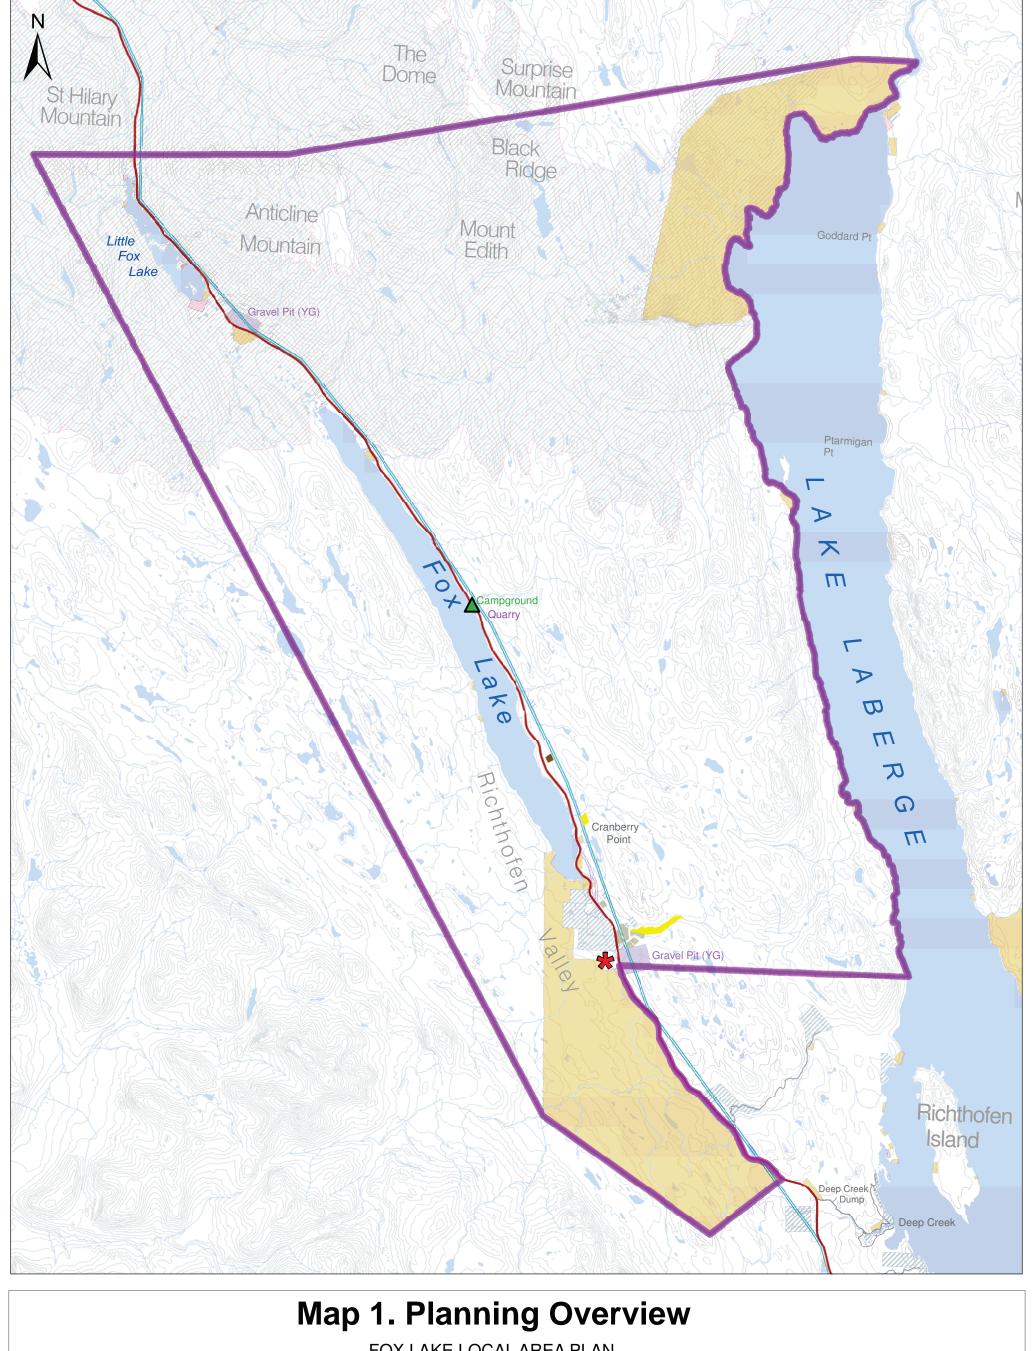

FOX LAKE LOCAL AREA PLAN

See page 26 for Description

DATA SOURCE: Base data: 1:50,000 Water, Stream, Road data CanVec (NRCAN), 1:50,000 Contour NTDB Thematic data: 1:250,000 Settlement Lands (Geomatics Yukon), Forest Fires History 2012 & Forest Activities (Wildland Fire Management Branch, YG).