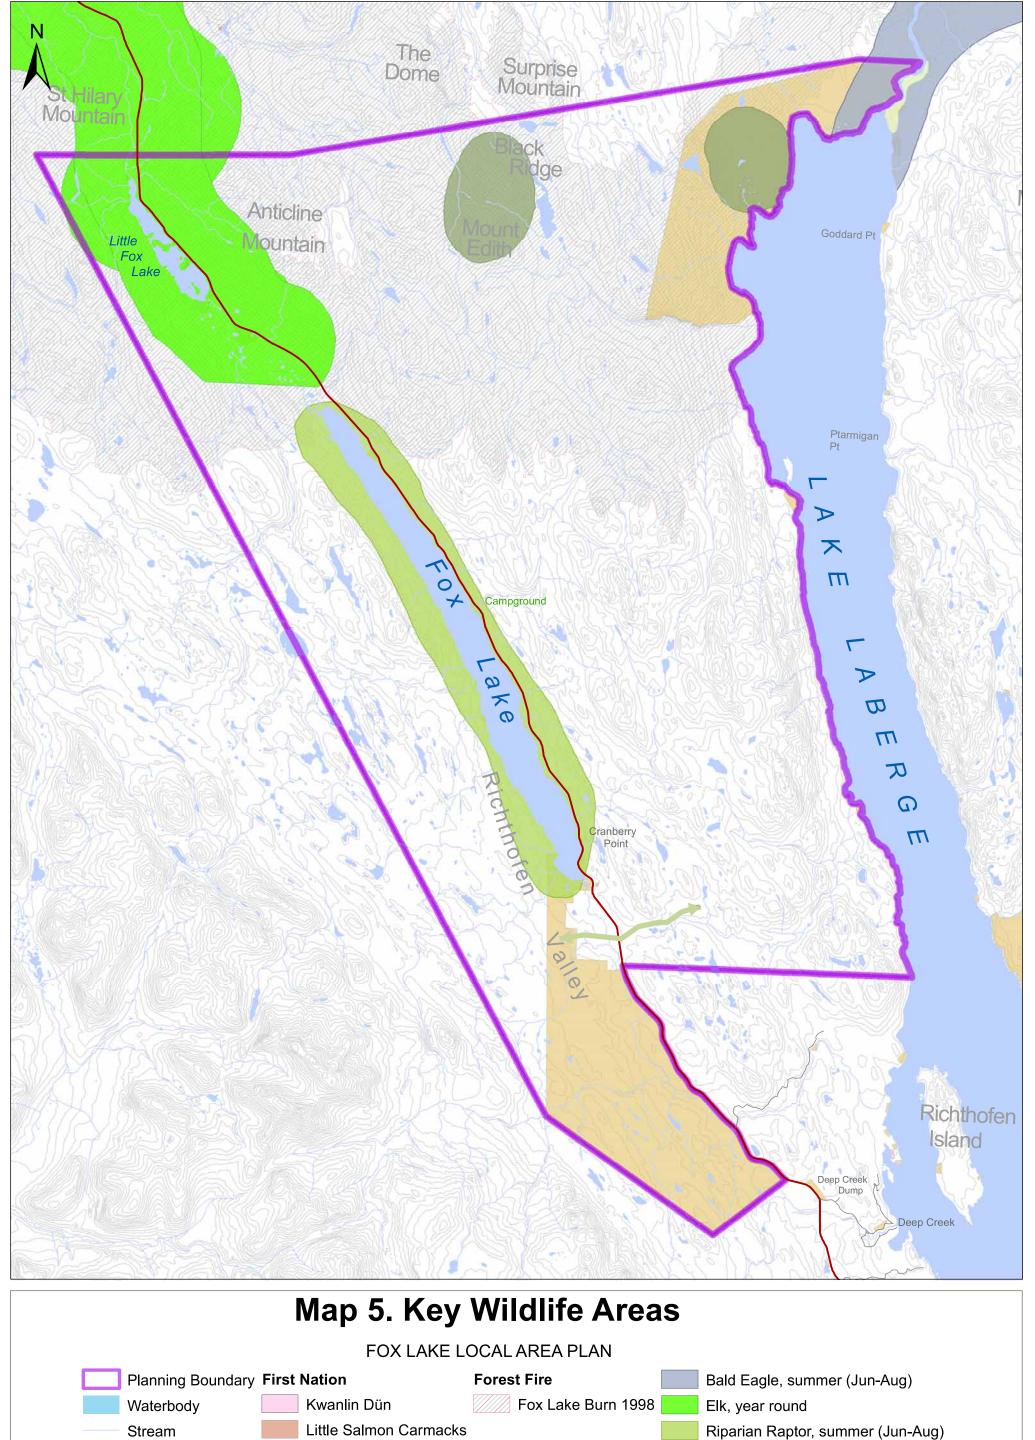

dary Forest Fire Ta'an Kwäch'än Heritage Values Waterbody Fox Lake Burn 1998 Area of Important Cultural/Heritage Values Stream Important Fishing Lake Contour Ta'an Kwäch'än Settlement Lands Klondike Highway Street Data Disclaimer: No warranty is made by \$Pikas Development Studio regarding data accuracy or completeness. Accuracy is limited to the scale, resolution, and date of source data. This document is for reference purpose only a for the reference purpose only a for the scale.







FOX LAKE LOCAL AREA PLAN



See page 26 for Description

DATA SOURCE: Base data: 1:50,000 Water, Stream, Road data CanVec (NRCAN), 1:50,000 Contour NTDB Thematic data: 1:250,000 Settlement Lands (Geomatics Yukon), Forest Fires History 2012 & Forest Activities (Wildland Fire Management Branch, YG).





















## **Map 8. Physical Constraints**

FOX LAKE LOCAL AREA PLAN



Yukon Albers

DATA DISCLAIMER:

No warranty is made by 3Pikas regarding data accuracy or completeness. Accuracy is limited to the scale, resolution, and date of source data, This document is for reference purpose only and is not intended for publication, copy, or distribution.

DATA SOURCE:
Base data: 1:50,000 Water, Stream, Road data CanVec (NRCAN),1:50,000 Contour NTDB
Thematic data: 1:250,000 Settlement Lands (Geomatics Yukon), Forest Fires History 2012
(Wildland Fire Management Branch, YG), Planning Boundary (EMR Land Planning, Branch YG),
1: 250,000 Surficial Geology (Yukon Geological Survey)