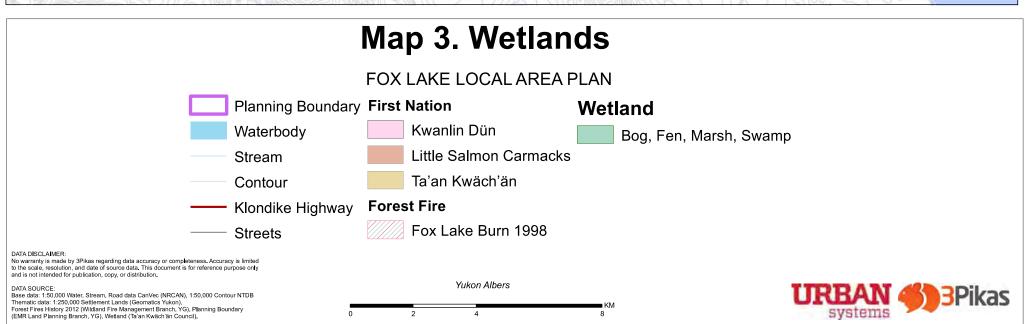

FOX LAKE LOCAL AREA PLAN

See page 26 for Description

DATA SOURCE: Base data: 1:50,000 Water, Stream, Road data CanVec (NRCAN), 1:50,000 Contour NTDB Thematic data: 1:250,000 Settlement Lands (Geomatics Yukon), Forest Fires History 2012 & Forest Activities (Wildland Fire Management Branch, YG).