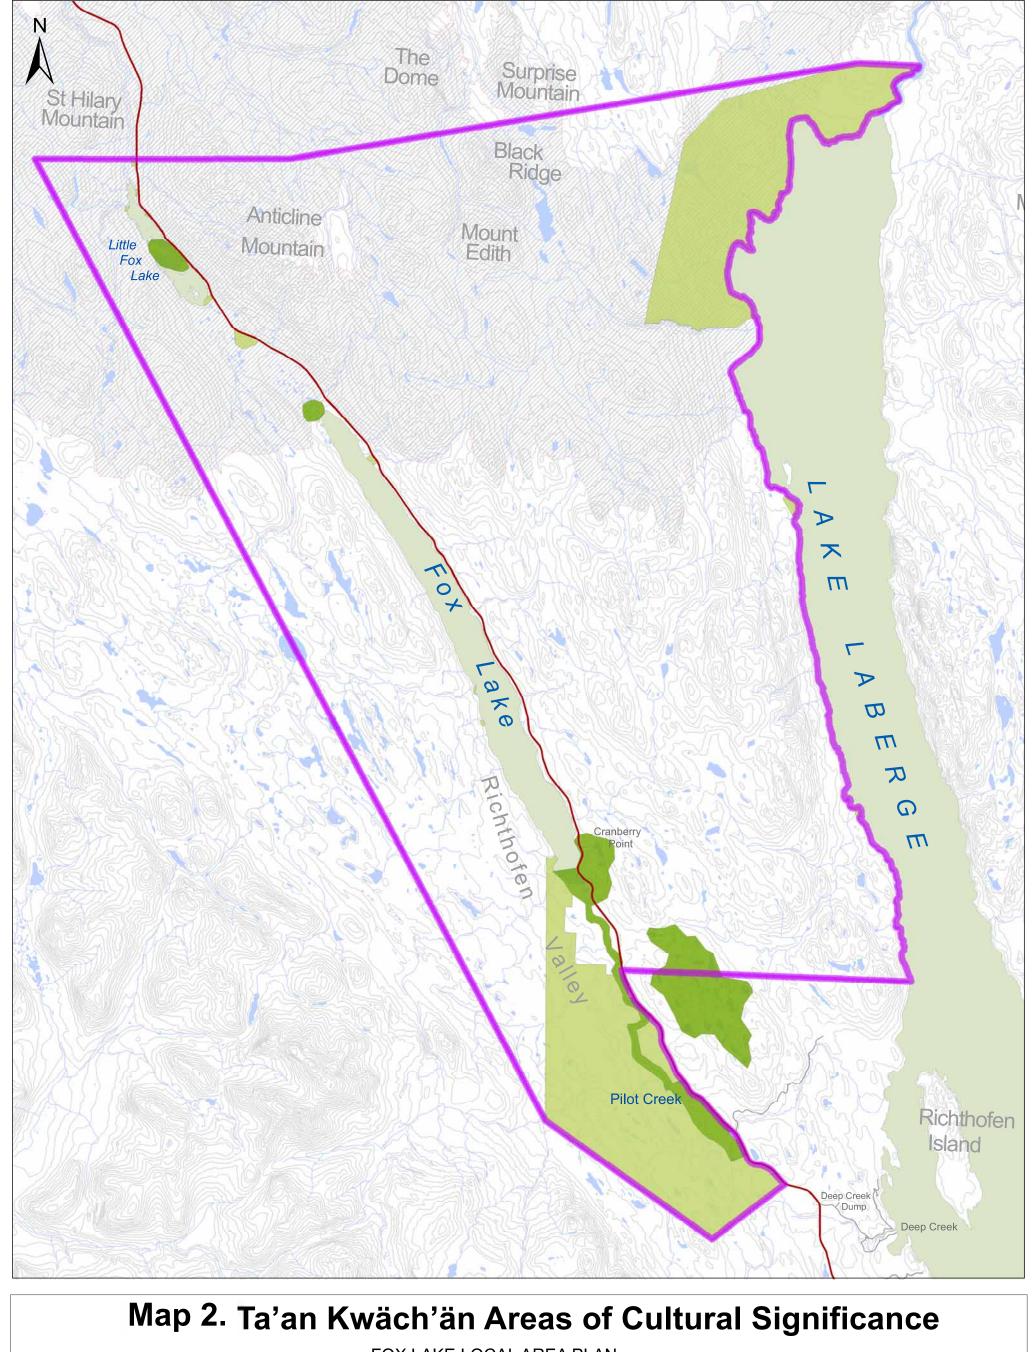

## Map 2. Ta'an Kwäch'än Areas of Cultural Significance FOX LAKE LOCAL AREA PLAN Legend Planning Boundary Forest Fire Ta'an Kwäch'än Heritage Values Waterbody Fox Lake Burn 1998 Area of Important Cultural/Heritage Values Stream Important Fishing Lake Contour Ta'an Kwäch'än Settlement Lands Klondike Highway Street Data Disclaimer: No warranty is made by \$Pikas Development Studio regarding data accuracy or completeness. Accuracy is limited to the scale, resolution, and date of source data. This document is for reference purpose only a for the reference purpose only a for the scale.