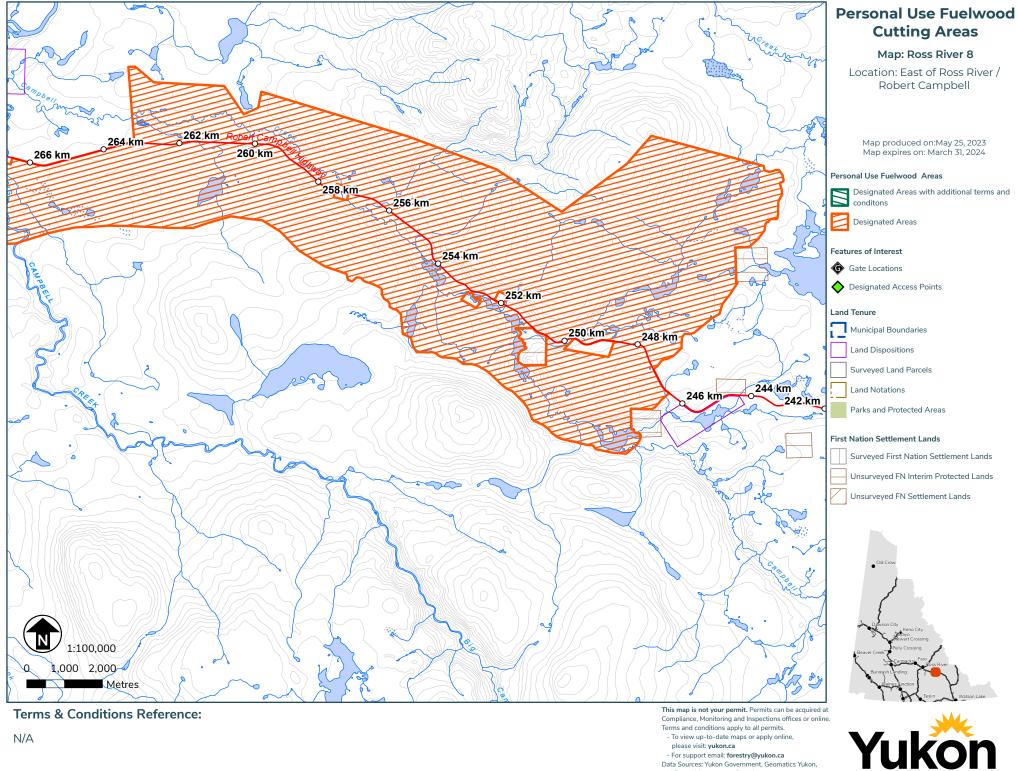

Yukon

N/A

Terms and conditions apply to all permits. - To view up-to-date maps or apply online, please visit: yukon.ca - For support email: forestry@yukon.ca Data Sources: Yukon Government, Geomatics Yukon, and Forest Management Branch