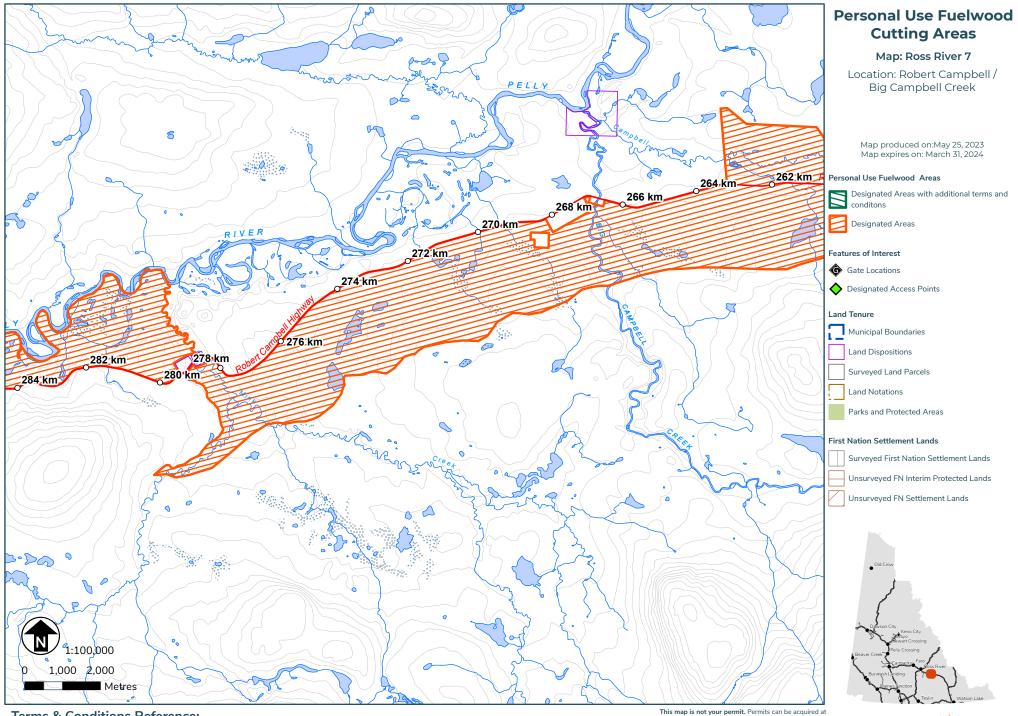

N/A

This map is not your permit. Permits can be acquired at Compliance, Monitoring and Inspections offices or online. Terms and conditions apply to all permits. - To view up-to-date maps or apply online, please visit: yukon.ca - For support email: forestry@yukon.ca Data Sources: Yukon Government, Geomatics Yukon, and Forest Management Branch