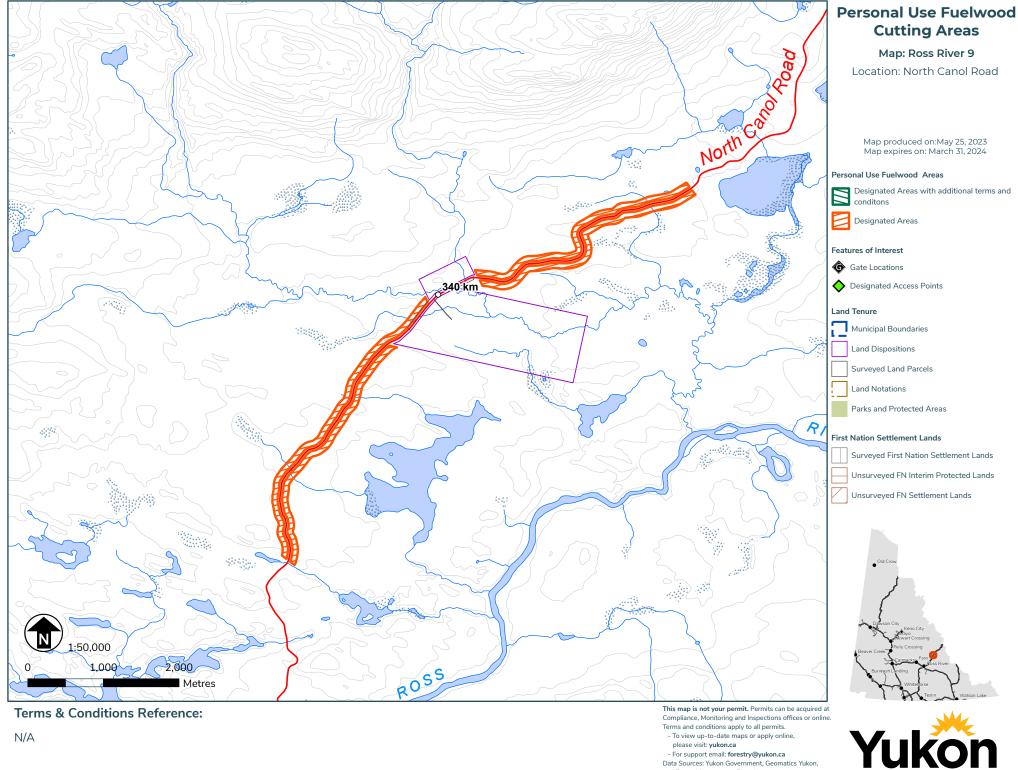

N/A

This map is not your permit. Permits can be acquired at Compliance, Monitoring and Inspections offices or online. Terms and conditions apply to all permits. - To view up-to-date maps or apply online, please visit: yukon.ca - For support email: forestry@yukon.ca Data Sources: Yukon Government, Geomatics Yukon, and Forest Management Branch