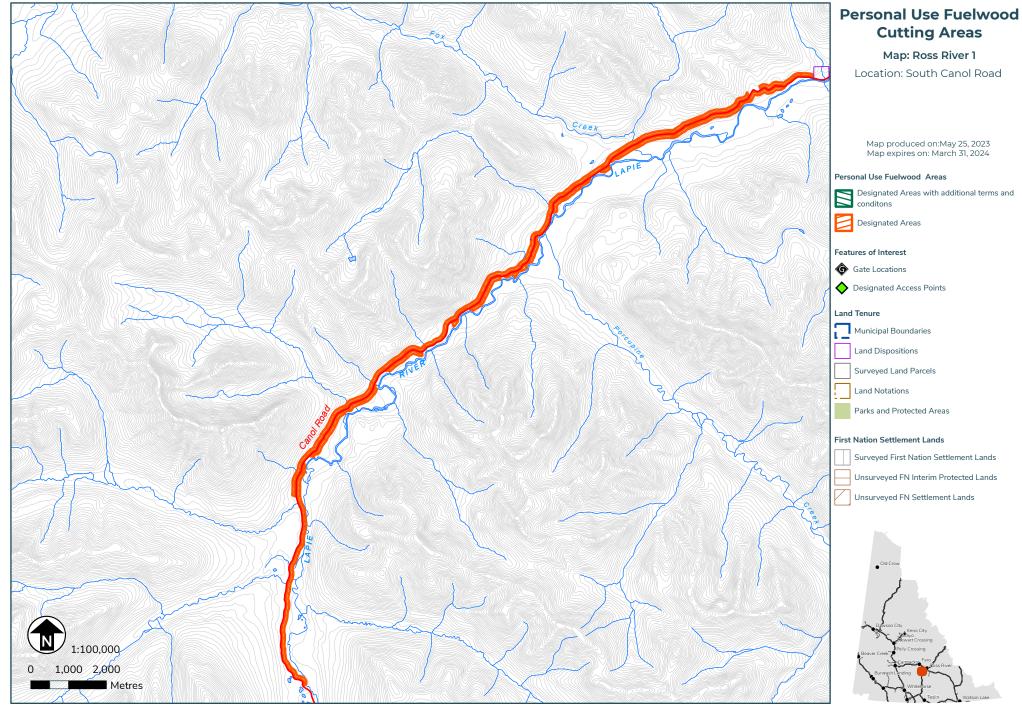

N/A

This map is not your permit. Permits can be acquired at Compliance, Monitoring and Inspections offices or online. Terms and conditions apply to all permits. - To view up-to-date maps or apply online, please visit: yukon.ca - For support email: forestry@yukon.ca Data Sources: Yukon Government, Geomatics Yukon, and Forest Management Branch