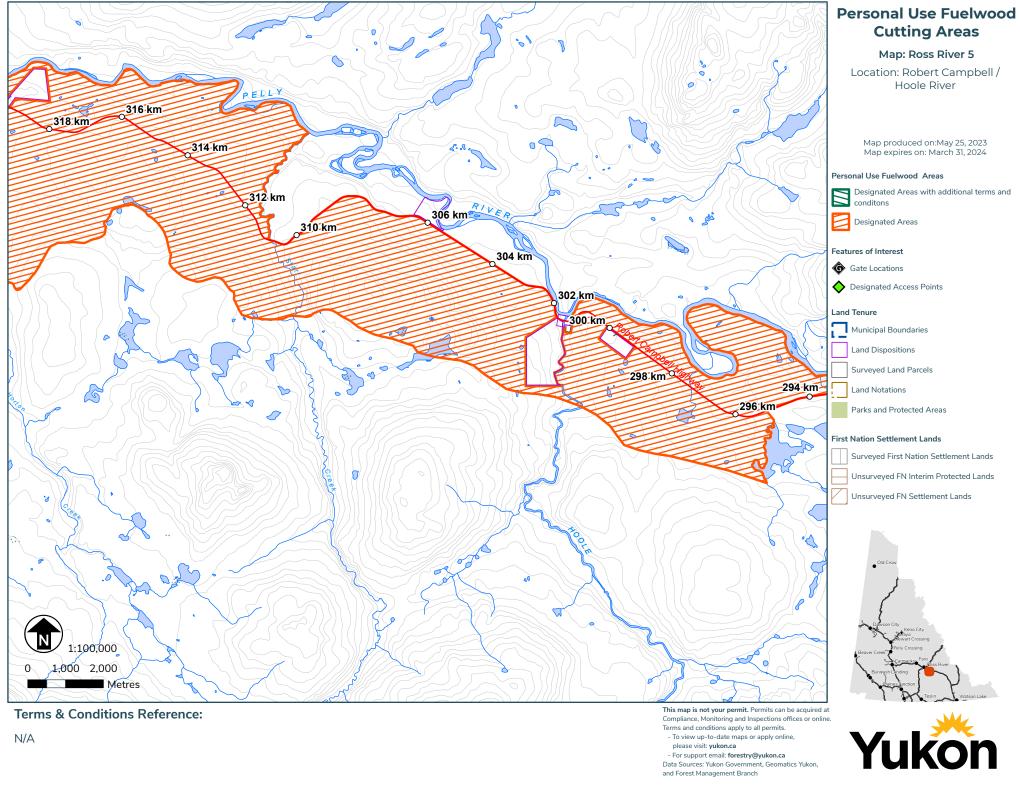

Yukon

N/A

N/A

This map is not your permit. Permits can be acquired at Compliance, Monitoring and Inspections offices or online. Terms and conditions apply to all permits. - To view up-to-date maps or apply online, please visit: yukon.ca - For support email: forestry@yukon.ca Data Sources: Yukon Government, Geomatics Yukon, and Forest Management Branch