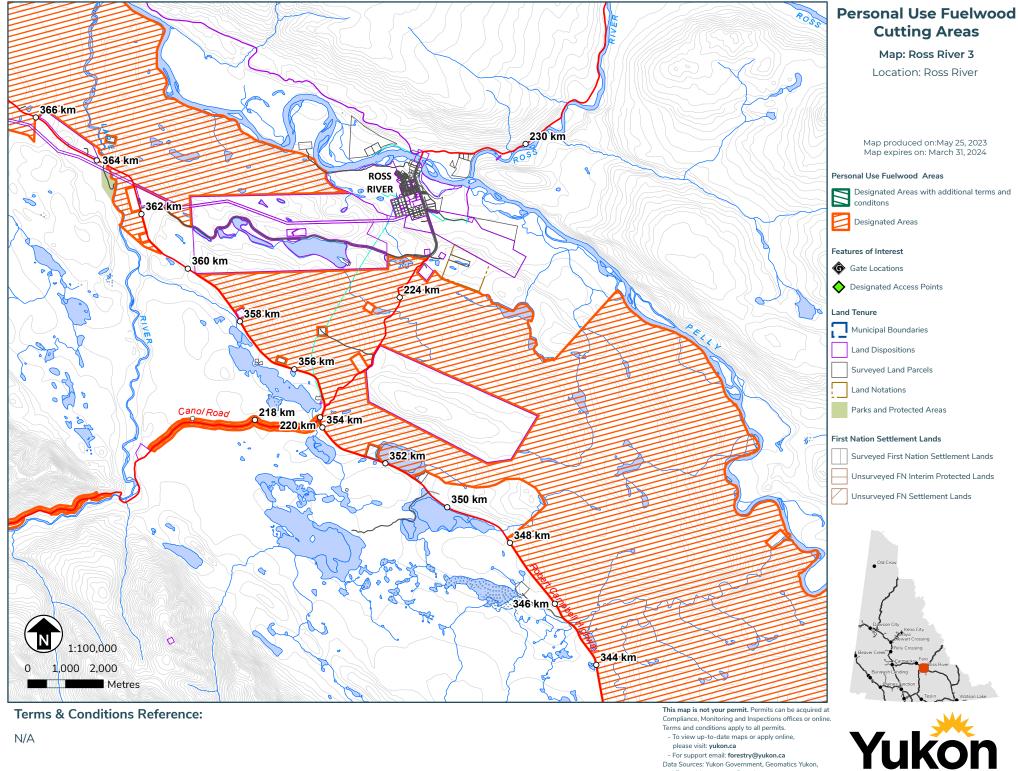

Yukon

N/A

N/A

Compliance, Monitoring and Inspections offices or online. Terms and conditions apply to all permits. - To view up-to-date maps or apply online, please visit: yukon.ca - For support email: forestry@yukon.ca Data Sources: Yukon Government, Geomatics Yukon, and Forest Management Branch