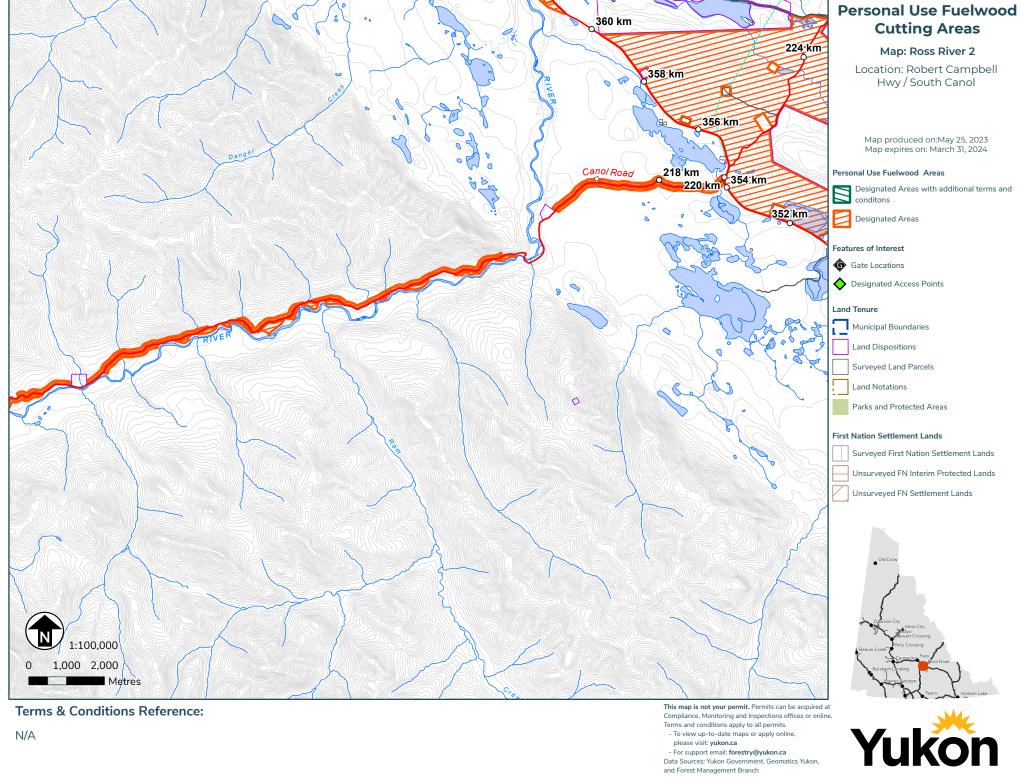

Yukon

N/A

N/A

This map is not your permit. Permits can be acquired at Compliance, Monitoring and Inspections offices or online. Terms and conditions apply to all permits. - To view up-to-date maps or apply online, please visit: yukon.ca - For support email: forestry@yukon.ca Data Sources: Yukon Government, Geomatics Yukon, and Forest Management Branch