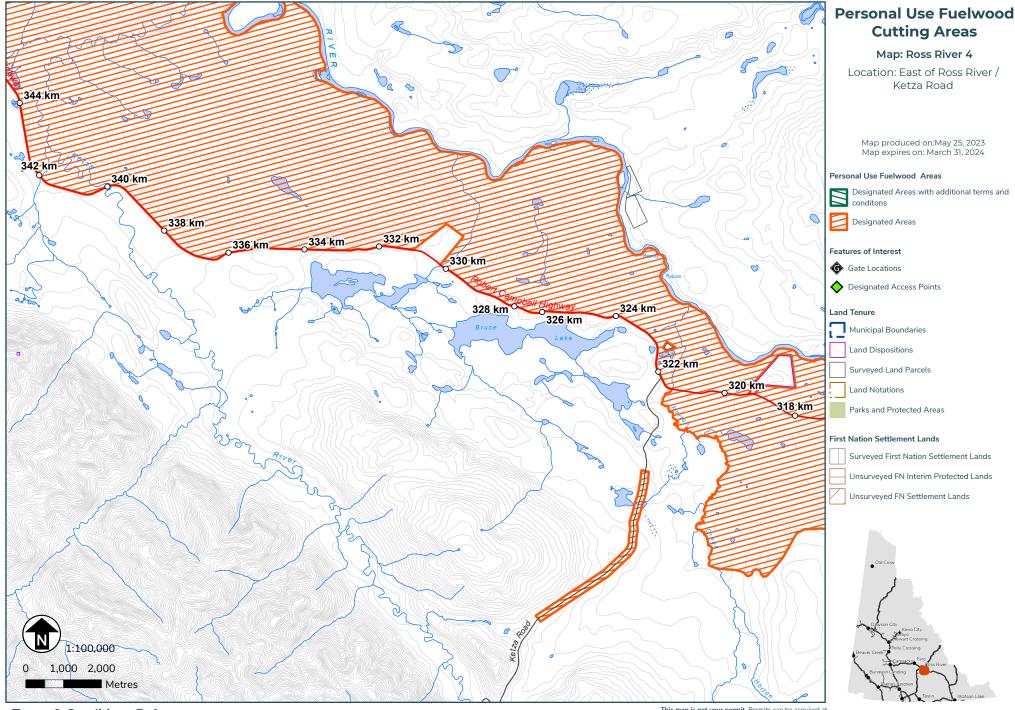

Yukon

N/A

Terms and conditions apply to all permits. - To view up-to-date maps or apply online, please visit: yukon.ca - For support email: forestry@yukon.ca Data Sources: Yukon Government, Geomatics Yukon, and Forest Management Branch