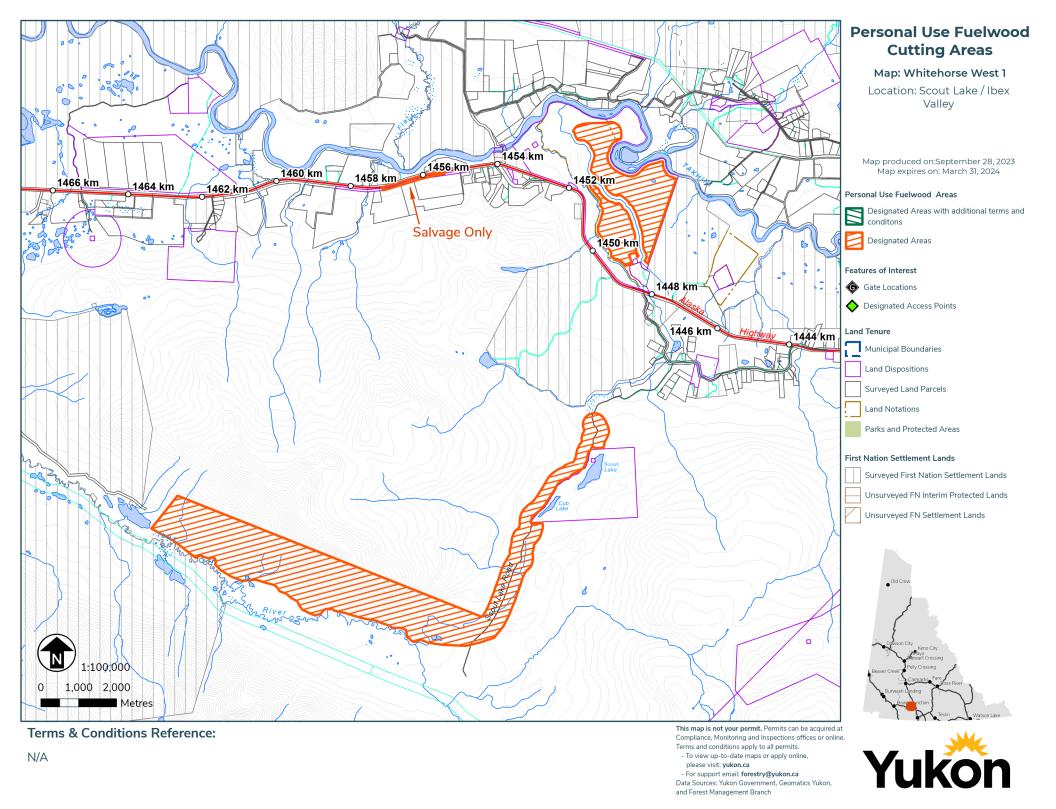

- To view up-to-date maps or apply online, please visit: yukon.ca

- 18. There are seasonal restrictions to harvesting. Harvesting in this area is not permitted from January 1 to March 31.

please visit: yukon.ca

please visit: yukon.ca

18. There are seasonal restrictions to harvesting. Harvesting in this area is not permitted from January 1 to March 31.

Terms and conditions apply to all permits.

- To view up-to-date maps or apply online, please visit: yukon.ca