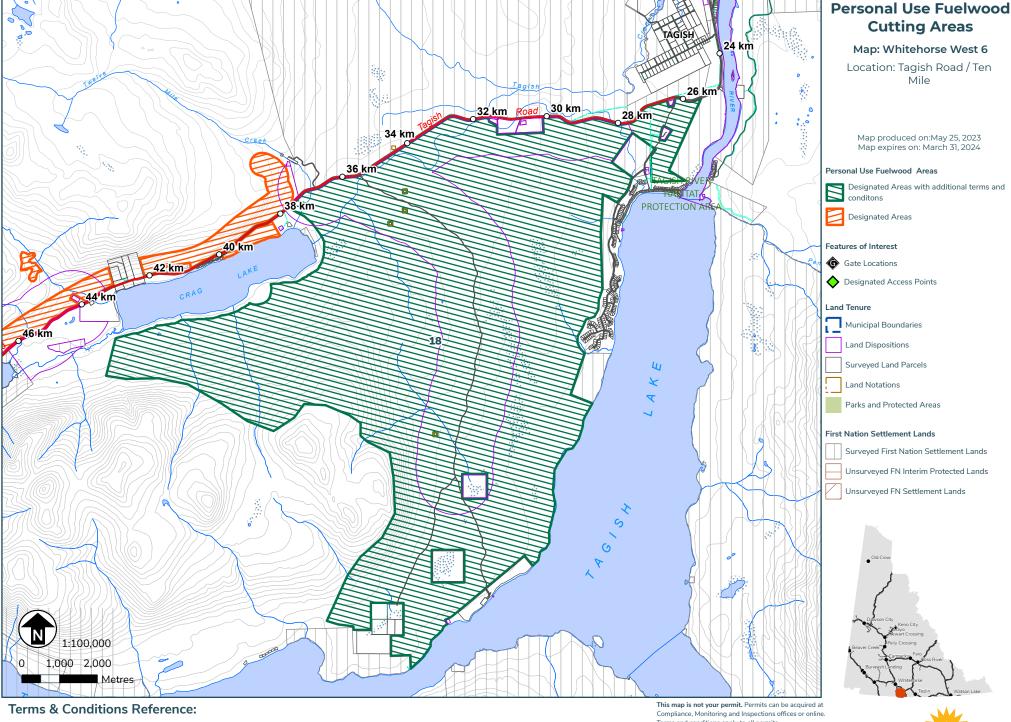

- To view up-to-date maps or apply online, please visit: yukon.ca

- 18. There are seasonal restrictions to harvesting. Harvesting in this area is not permitted from January 1 to March 31.

please visit: yukon.ca

please visit: yukon.ca

18. There are seasonal restrictions to harvesting. Harvesting in this area is not permitted from January 1 to March 31.

Terms and conditions apply to all permits.

- To view up-to-date maps or apply online, please visit: yukon.ca