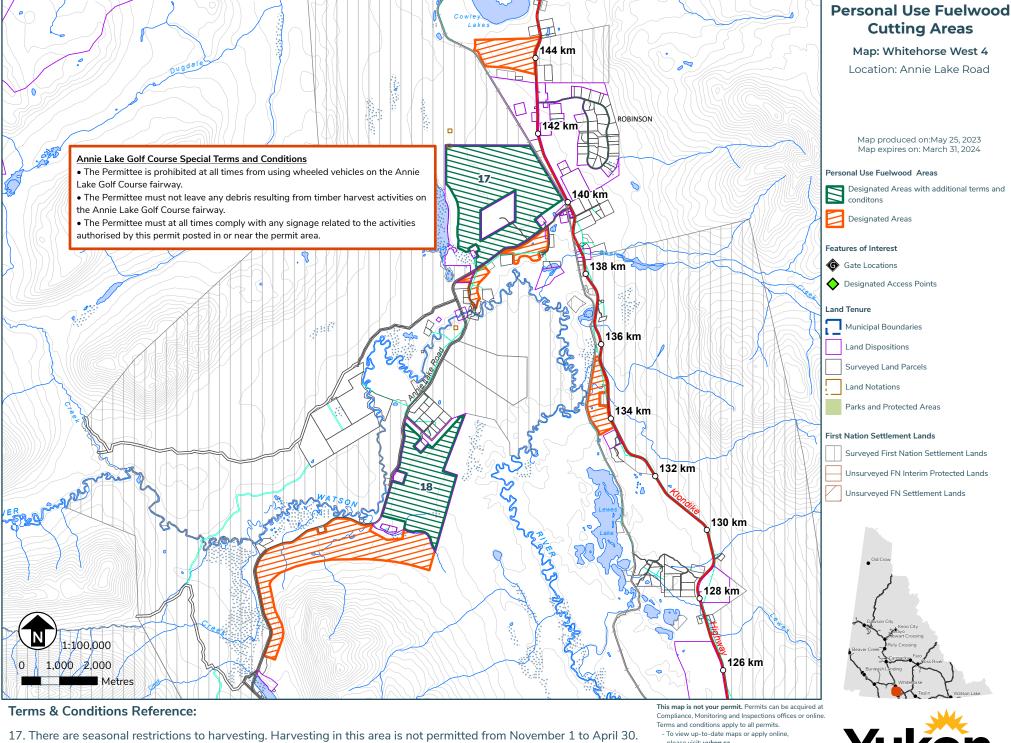

17. There are seasonal restrictions to harvesting. Harvesting in this area is not permitted from November 1 to April 30.

- To view up-to-date maps or apply online, please visit: yukon.ca

17. There are seasonal restrictions to harvesting. Harvesting in this area is not permitted from November 1 to April 30.

- To view up-to-date maps or apply online, please visit: yukon.ca

- 18. There are seasonal restrictions to harvesting. Harvesting in this area is not permitted from January 1 to March 31.

please visit: yukon.ca

please visit: yukon.ca

18. There are seasonal restrictions to harvesting. Harvesting in this area is not permitted from January 1 to March 31.

Terms and conditions apply to all permits.

- To view up-to-date maps or apply online, please visit: yukon.ca