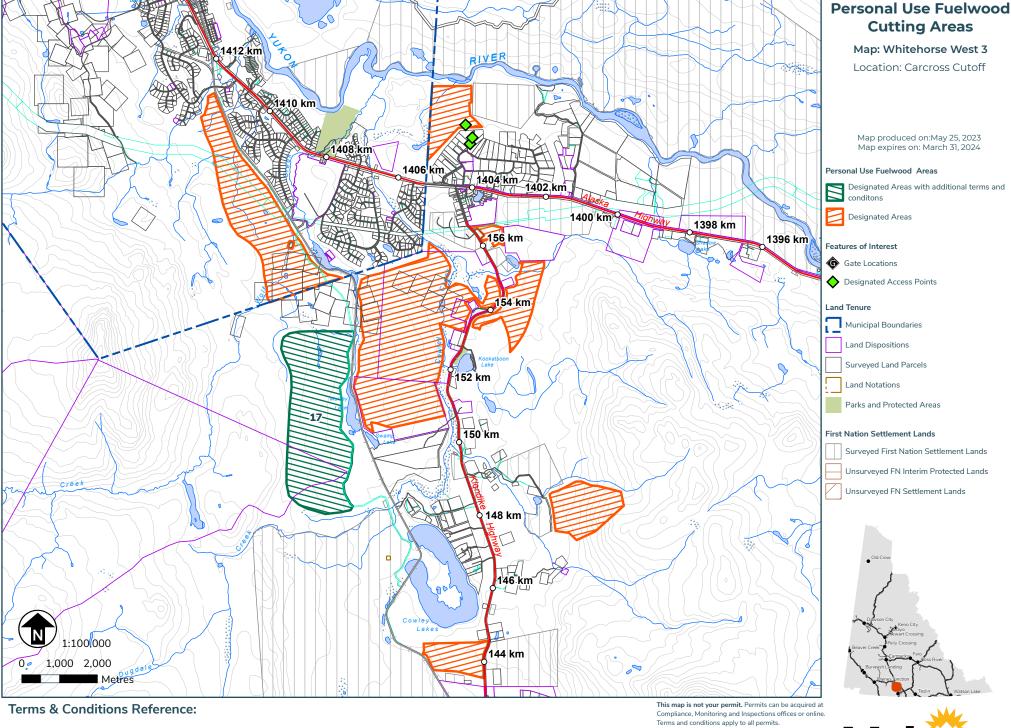

- To view up-to-date maps or apply online, please visit: yukon.ca

- 18. There are seasonal restrictions to harvesting. Harvesting in this area is not permitted from January 1 to March 31.

please visit: yukon.ca

please visit: yukon.ca

18. There are seasonal restrictions to harvesting. Harvesting in this area is not permitted from January 1 to March 31.

Terms and conditions apply to all permits.

- To view up-to-date maps or apply online, please visit: yukon.ca