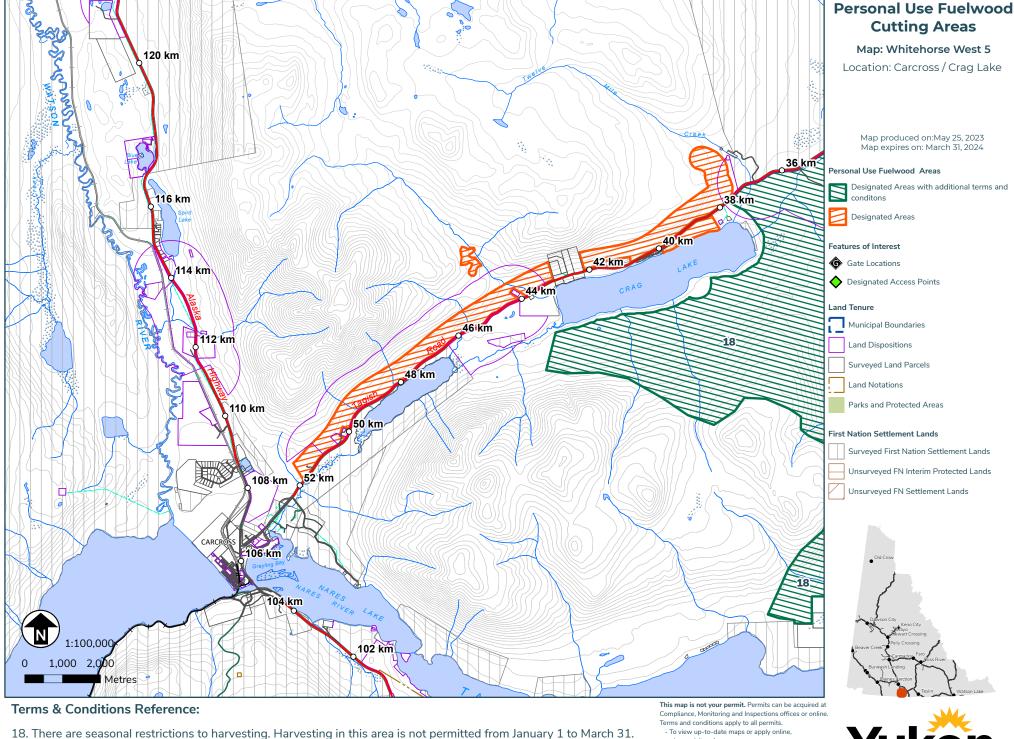

- To view up-to-date maps or apply online, please visit: yukon.ca

- 18. There are seasonal restrictions to harvesting. Harvesting in this area is not permitted from January 1 to March 31.

please visit: yukon.ca

please visit: yukon.ca

18. There are seasonal restrictions to harvesting. Harvesting in this area is not permitted from January 1 to March 31.

Terms and conditions apply to all permits.

- To view up-to-date maps or apply online, please visit: yukon.ca