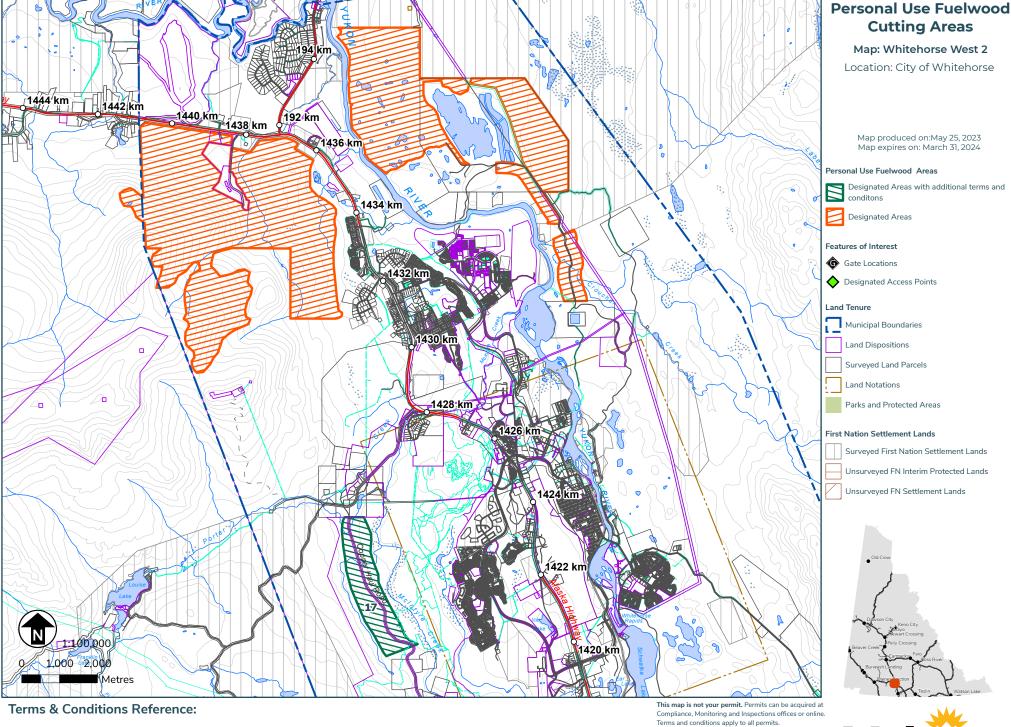

- To view up-to-date maps or apply online, please visit: yukon.ca

- 18. There are seasonal restrictions to harvesting. Harvesting in this area is not permitted from January 1 to March 31.

please visit: yukon.ca

please visit: yukon.ca

18. There are seasonal restrictions to harvesting. Harvesting in this area is not permitted from January 1 to March 31.

Terms and conditions apply to all permits.

- To view up-to-date maps or apply online, please visit: yukon.ca