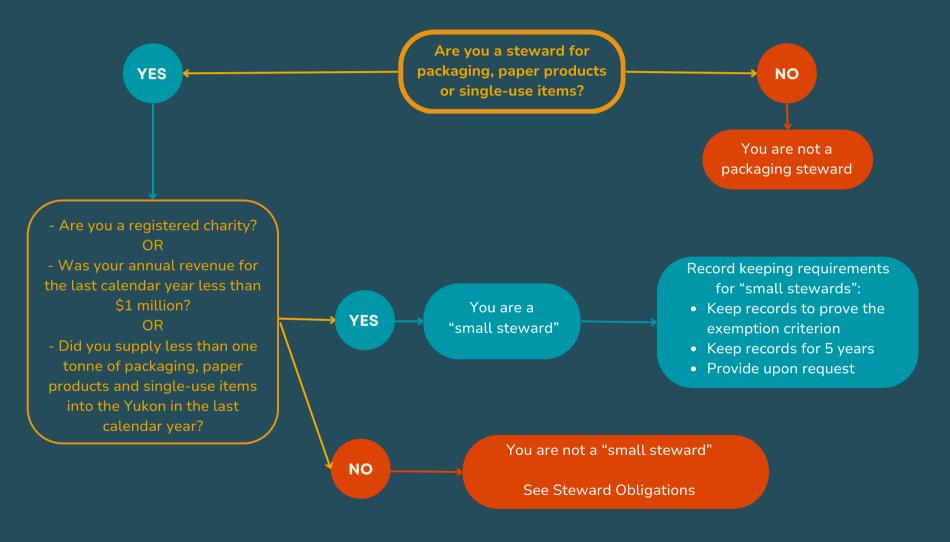

# EXEMPTION CHART

In case of any discrepancy or inconsistency between this document and relevant regulation, the regulation shall prevail.