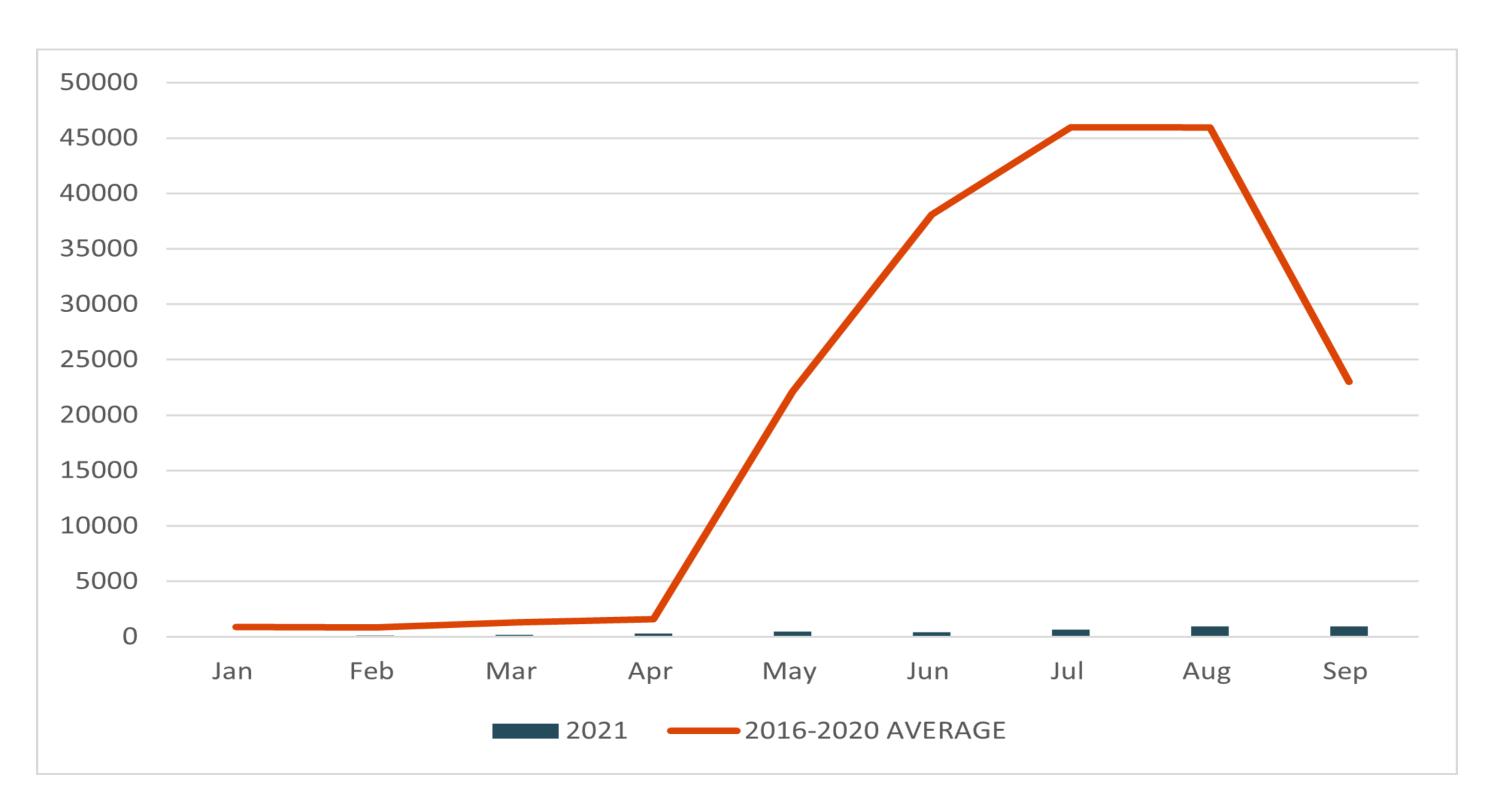

#### International border crossings (into Yukon)

YTD international border crossings were 1% higher than in 2020.

International border crossings (into Yukon) in Q3 saw a 39% increase compared to 2020.

International border crossings (into Yukon) were 92% lower lower than the 5-year average (2016-2020).

Source: Statistics Canada, Table 24-10-0041-01.

Excludes travellers entering Yukon via BC on the South Alaska or Stewart-Cassiar Highways, the NWT on the Dempster Highway or on domestic flights. Total includes Yukoners.