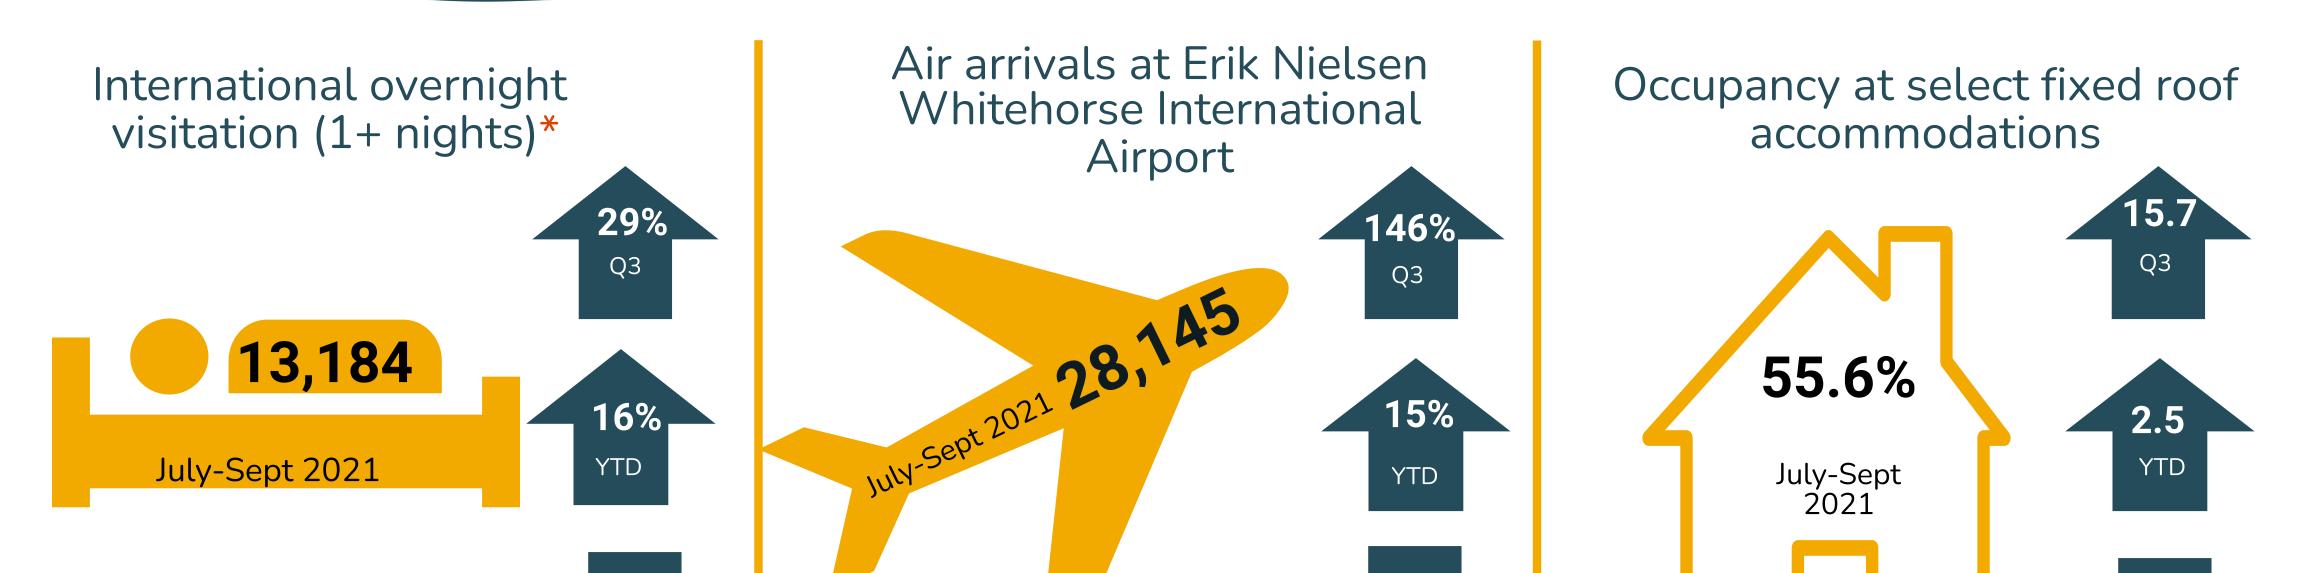

## International overnight visitation (1+ nights)\*

Year-to-date (YTD), overnight visitation for international visitors was 16% higher than the same period in 2020.

Overnight visitation in Q3 of 2021 increased by 29% as compared to last year.

Overnight visitation in the third quarter of 2021 was 82% lower than the 5-year third quarter average.

Source: Statistics Canada, Table 24-10-0043-01.

American and overseas visitors only, no Canadian visitors are included.

\* Due to changes in Statistics Canada methodology, data for 2019 and subsequent years is not comparable to previous years.

#### Air arrivals at Erik Nielsen Whitehorse International Airport

YTD air arrivals rose 15% than in 2020.

Air arivals in Q3 rose by 146% as compared to the last year.

Third quarter performance is 46% lower than the 5-year average (2016-2020).

Source: Government of Yukon, Highways and Public Works.

Includes business, pleasure and local air passenger arrivals.

Occupancy at select fixed roof accommodations

100%

YTD occupancy was 2.5 per cent higher as compared to 2020.

The quarterly average growth for Q3 is 55.6 per cent as compared to 2020

Third quarter performance is 20.9 lower than the 5-year average (2016-2020).

Source: CBRE Hotels Trends in the Canadian Hotel Industry National Market Report.

Figures represent approximately 600 rooms in Yukon and should not be generalized to the whole accommodation market. Figures are presented as an indicator only.

ii Due to increases in CBRE inventory, data for 2018 and subsequent years is not comparable to previous years.