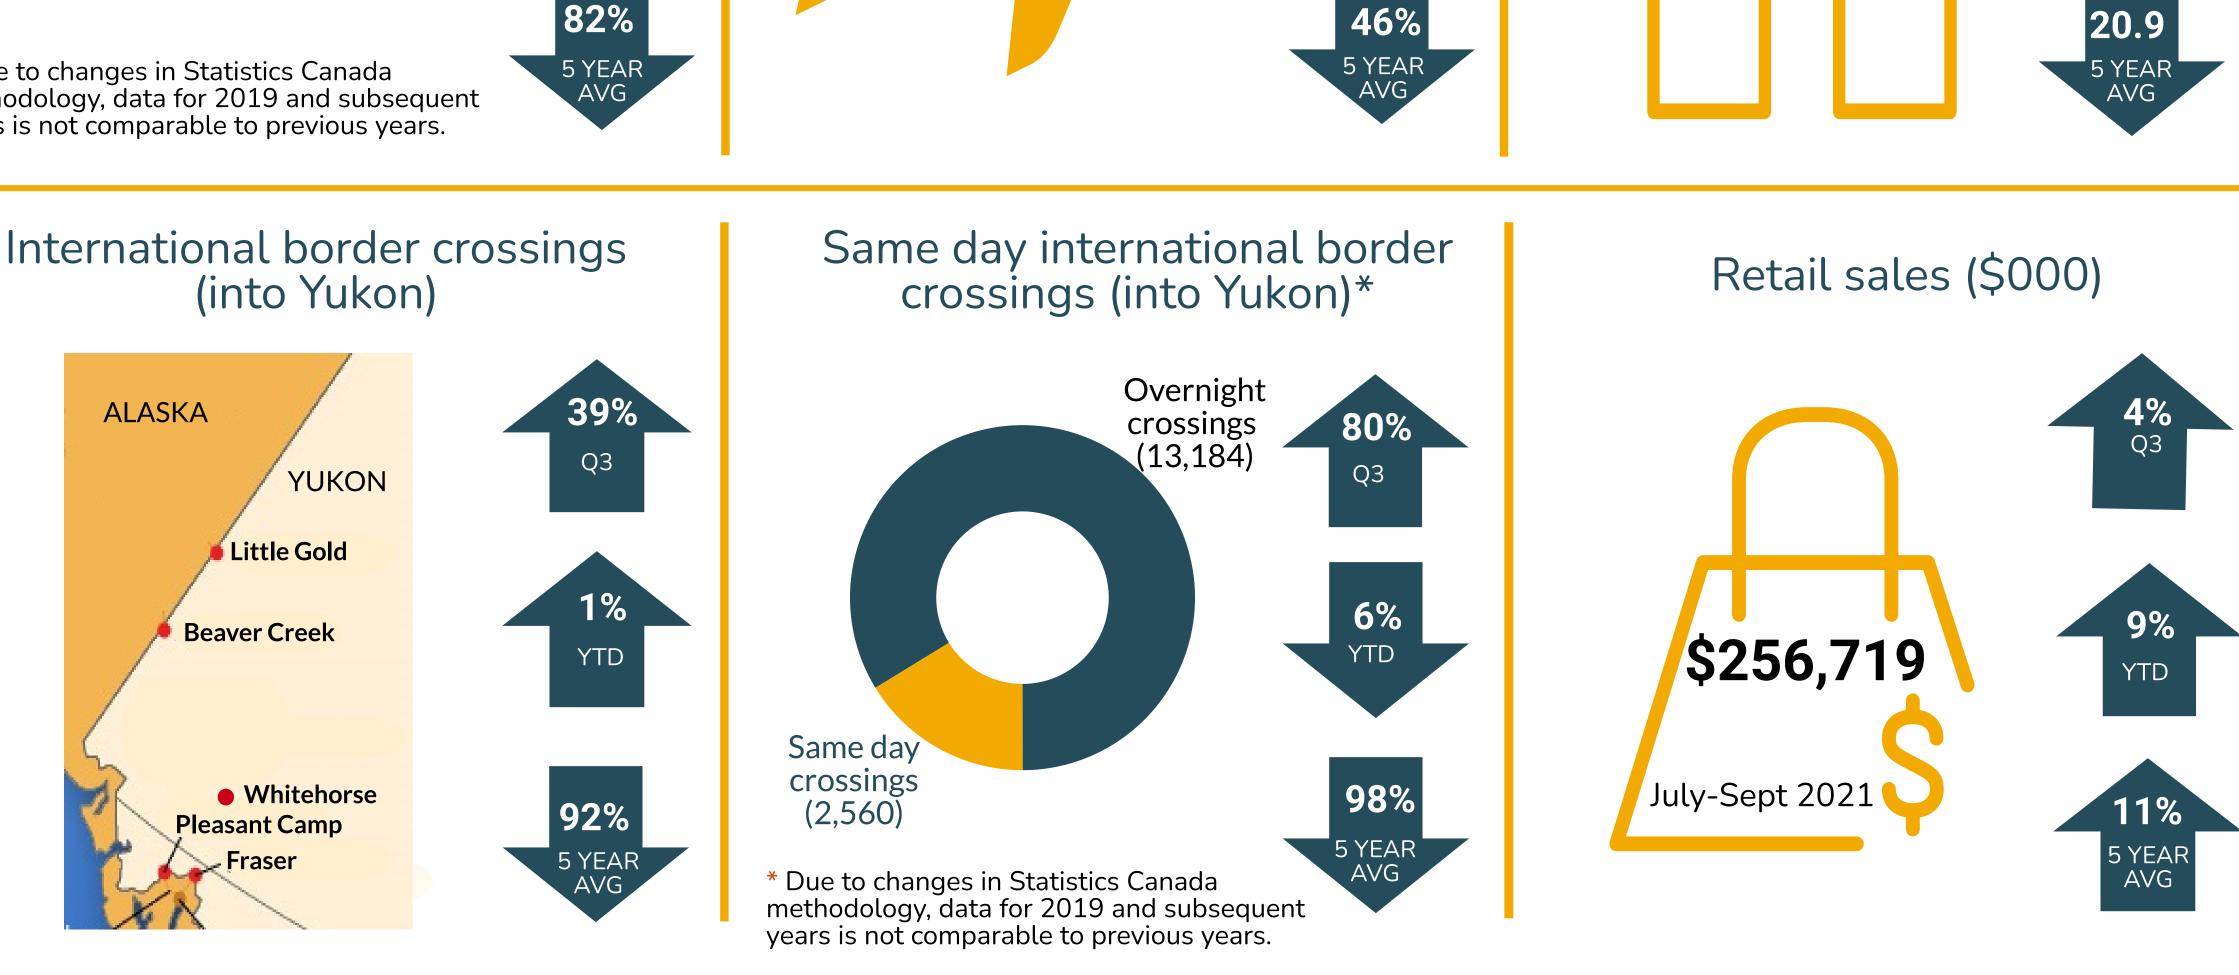

#### International border crossings (into Yukon)

YTD international border crossings were 1% higher than in 2020.

International border crossings (into Yukon) in Q3 saw a 39% increase compared to 2020.

International border crossings (into Yukon) were 92% lower lower than the 5-year average (2016-2020).

Source: Statistics Canada, Table 24-10-0041-01.

Excludes travellers entering Yukon via BC on the South Alaska or Stewart-Cassiar Highways, the NWT on the Dempster Highway or on domestic flights. Total includes Yukoners.

Same day international border crossings (into Yukon)\* YTD, same day border crossings were 6% lower than in 2020.

Same day border crossings for Q3 were 80% higher compared to the same month one year earlier.

Same day border crossings in the third quarter of 2021 were 98% lower than the third quarter 5-year average.

Source: Statistics Canada, Table 24-10-0041-01.

Excludes travellers entering Yukon via BC on the South Alaska or Stewart-Cassiar Highways, the NWT on the Dempster Highway or on domestic flights.

\* Due to changes in Statistics Canada methodology, data for 2019 and subsequent years is not comparable to previous years.

## Retail sales (\$000)

2021 2016-2020 AVERAGE

100000

Retails Sales for Q3 were up by 4% as compared to last year

YTD retail sales were up 9% over 2020.

Retails sales were up 11% compared to the 5-year average.

Source: Statistics Canada, Table 20-10-0008-01.

| % YOY         2021         2039         2031         2031         2031         2031         2031         2031         2031         2031         2031         2031         2031         2031         2031         2031         2031         2031         2031         2031         2031         2031         2031         2031         2031         2031         2031         2031         2031         2031 | Mar Apr any Jun Jul Aug                                                                                                                            | G SEP OCT NOV                                                                                                                                             |
|-------------------------------------------------------------------------------------------------------------------------------------------------------------------------------------------------------------------------------------------------------------------------------------------------------------------------------------------------------------------------------------------------------------------------------------------------------------------------------------------------------------------------------------------------------------------------------------------------------------------------------------------------------------------------------------------------------------------------------------------------------------------------------------------------------------------------------------------------------------------------------------------------------------------------------------------------------------------------------------------------------------------------------------------------------------------------------------------------------------------------------------------------------------------------------------------------------------------------------------------------------|----------------------------------------------------------------------------------------------------------------------------------------------------|-----------------------------------------------------------------------------------------------------------------------------------------------------------|
| Change         Change         Change         Change         Change         Change         Change         S5%           102%         2,140         44%         2,449         25%           103%         2,140         44%         2,446         25%           103%         2,140         44%         2,446         25%           103%         2,140         44%         2,446         25%           100%         0          3          3           470%         2,702         296%         4,044         2799           15.5         36.7%         8.9         35.6%         9.8           15.5         36.7%         8.9         35.6%         9.8           100%         2,730         47%         3,023         22%           105%         2,616         49%         2,855         23%           39%         114         6%         2,855         23%            3         3         3            .13%         476         76%         409         12%           .13%         30%         87,227         15%         85,983         6%                                                                                                                                                                                                              | 2021 % YOY 2021 % YOY 2021 % YOY 2021 2021 2021 2021 2021 2021                                                                                     | 2021 % YOY 2021 % YOY 2021                                                                                                                                |
| 102%       2,140       44%       2,449       25%         103%       2,140       44%       2,446       25%         -100%       0        3           470%       2,702       296%       4,044       2799         15.5       36.7%       8.9       35.6%       9.8         15.6       2,730       47%       3,023       22%         100%       2,730       47%       3,023       22%         105%       2,616       49%       2,855       23%         39%       114       6%       165       13%         -67%       0        3        3         .30%       87,227       15%       85,983       6%                                                                                                                                                                                                                                                                                                                                                                                                                                                                                                                                                                                                                                                         | change change change change change                                                                                                                 | change change change change                                                                                                                               |
| 102%       2,140       44%       2,449       25%         103%       2,140       44%       2,446       25%         -100%       0       .       3       .         470%       2,702       296%       4,044       2799         15.5       36.7%       8.9       35.6%       9.8         15.6       3,702       296%       4,044       2799         15.5       36.7%       8.9       35.6%       9.8         15.6       8.9       35.6%       9.8       3.023       22%         100%       2,730       47%       3,023       22%       38         105%       2,616       49%       2,855       23%       39         105%       114       6%       165       13%         39%       114       6%       3       3       3         113%       476       76%       85,983       6%       3         30%       87,227       15%       85,983       6%                                                                                                                                                                                                                                                                                                                                                                                                             |                                                                                                                                                    |                                                                                                                                                           |
| 103%       2,140       44%       2,446       25%         -100%       0        3          470%       2,702       296%       4,044       2799         15.5       36.7%       8.9       35.6%       9.8         15.6       36.7%       8.9       35.6%       9.8         15.5       36.7%       8.9       35.6%       9.8         15.6       2,730       47%       3,023       22%         100%       2,616       49%       2,855       23%         105%       2,616       49%       2,855       23%         39%       114       6%       165       13%         67%       0        3       3          30%       87,227       15%       85,983       6%         .       30%       87,227       15%       85,983       6%                                                                                                                                                                                                                                                                                                                                                                                                                                                                                                                                  | 842 -38% 1,146 102% 2,140 44% 2,449                                                                                                                | 15% 6,114 69%                                                                                                                                             |
| -100%     0     3        470%     2,702     296%     4,044     2799       15.5     36.7%     8.9     35.6%     9.8       15.5     36.7%     8.9     35.6%     9.8       15.5     36.7%     8.9     35.6%     9.8       15.5     36.7%     8.9     35.6%     9.8       15.5     36.7%     8.9     3.023     22%       100%     2,730     47%     3,023     22%       105%     2,616     49%     2,855     23%       39%     114     6%     165     13%       -67%     0      3        113%     476     76%     409     12%       113%     87,227     15%     85,983     6%                                                                                                                                                                                                                                                                                                                                                                                                                                                                                                                                                                                                                                                                             | 842 -36% 1,146 103% 2,140 44% 2,446                                                                                                                | 15% 6,114 69%                                                                                                                                             |
| 470%     2,702     296%     4,044     2799       15.5     36.7%     8.9     35.6%     9.8       15.5     36.7%     8.9     35.6%     9.8       15.5     36.7%     8.9     35.6%     9.8       100%     2,730     47%     3,023     22%       105%     2,616     49%     2,855     23%       39%     114     6%     165     13%       -67%     0     3     3     3       .     30%     87,227     15%     85,983     6%                                                                                                                                                                                                                                                                                                                                                                                                                                                                                                                                                                                                                                                                                                                                                                                                                                | 0 -100% 0 -100% 0 . 3                                                                                                                              |                                                                                                                                                           |
| 470%       2,702       296%       4,044       2799         15.5       36.7%       8.9       35.6%       9.8         15.5       36.7%       8.9       35.6%       9.8         15.5       36.7%       8.9       35.6%       9.8         15.5       36.7%       8.9       35.6%       9.8         15.6       49%       2,855       239         100%       2,730       47%       3,023       229         39%       114       6%       165       139         -67%       0        3        3         .113%       476       76%       409       129         .113%       87,227       15%       85,983       6%                                                                                                                                                                                                                                                                                                                                                                                                                                                                                                                                                                                                                                               | Γ <sup>2</sup>                                                                                                                                     |                                                                                                                                                           |
| <ol> <li>15.5 36.7% 8.9 35.6% 9.8</li> <li>15.5 36.7% 8.9 35.6% 9.8</li> <li>100% 2,730 47% 3,023 22%</li> <li>105% 2,616 49% 2,855 23%</li> <li>39% 114 6% 165 13%</li> <li>-67% 0 3 3</li> <li>113% 476 76% 409 12%</li> <li>113% 87,227 15% 85,983 6%</li> </ol>                                                                                                                                                                                                                                                                                                                                                                                                                                                                                                                                                                                                                                                                                                                                                                                                                                                                                                                                                                                   | 2,142 -68% 2,023 470% 2,702 296% 4,044                                                                                                             | 157% 9,331 145%                                                                                                                                           |
| 15.5     36.7%     8.9     35.6%     9.8       100%     2,730     47%     3,023     22%       105%     2,616     49%     2,855     23%       105%     2,616     49%     2,855     23%       39%     114     6%     165     13%       -67%     0      3      3       .     30%     87,227     15%     85,983     6%                                                                                                                                                                                                                                                                                                                                                                                                                                                                                                                                                                                                                                                                                                                                                                                                                                                                                                                                    |                                                                                                                                                    |                                                                                                                                                           |
| 100%       2,730       47%       3,023       22%         105%       2,616       49%       2,855       23%         39%       114       6%       165       13%         -67%       0        3        3          113%       476       76%       409       12%       12%         113%       87,227       15%       85,983       6%                                                                                                                                                                                                                                                                                                                                                                                                                                                                                                                                                                                                                                                                                                                                                                                                                                                                                                                         | 33.5% -2.3 32.2% 15.5 36.7% 8.9 35.6%                                                                                                              | 23.3% 53.2% 11.2%                                                                                                                                         |
| 100%       2,730       47%       3,023       22%         105%       2,616       49%       2,855       23%         39%       114       6%       165       13%         -67%       0        3       3          -67%       0        3        3          -67%       0        3        3          113%       476       76%       409       12%         113%       476       76%       85,983       6%         30%       87,227       15%       85,983       6%                                                                                                                                                                                                                                                                                                                                                                                                                                                                                                                                                                                                                                                                                                                                                                                              |                                                                                                                                                    |                                                                                                                                                           |
| 105%       2,616       49%       2,855       23%         39%       114       6%       165       13%         -67%       0        3          -67%       0        3           13%       476       76%       409       12%         113%       476       76%       85,983       6%         30%       87,227       15%       85,983       6%                                                                                                                                                                                                                                                                                                                                                                                                                                                                                                                                                                                                                                                                                                                                                                                                                                                                                                                | 1,106 -67% 1,530 100% 2,730 47% 3,023                                                                                                              | 31% 7,403 79%                                                                                                                                             |
| <ul> <li>39% 114 6% 165 13%</li> <li>-67% 0 3</li> <li>113% 476 76% 409 12%</li> <li>30% 87,227 15% 85,983 6%</li> </ul>                                                                                                                                                                                                                                                                                                                                                                                                                                                                                                                                                                                                                                                                                                                                                                                                                                                                                                                                                                                                                                                                                                                              | 1,026 -52% 1,458 105% 2,616 49% 2,855                                                                                                              | 25% 7,063 77%                                                                                                                                             |
| -67% 0 . 3                                                                                                                                                                                                                                                                                                                                                                                                                                                                                                                                                                                                                                                                                                                                                                                                                                                                                                                                                                                                                                                                                                                                                                                                                                            | 80 -93% 71 39% 114 6% 165                                                                                                                          | 176 338 115                                                                                                                                               |
| 113%     476     76%     409     12%       30%     87,227     15%     85,983     6%                                                                                                                                                                                                                                                                                                                                                                                                                                                                                                                                                                                                                                                                                                                                                                                                                                                                                                                                                                                                                                                                                                                                                                   | 0 -100% 1 -67% 0 . 3                                                                                                                               | . 2 .                                                                                                                                                     |
| 113%     476     76%     409     12%       30%     87,227     15%     85,983     6%                                                                                                                                                                                                                                                                                                                                                                                                                                                                                                                                                                                                                                                                                                                                                                                                                                                                                                                                                                                                                                                                                                                                                                   |                                                                                                                                                    |                                                                                                                                                           |
| - 30% 87,227 15% 85,983 6%                                                                                                                                                                                                                                                                                                                                                                                                                                                                                                                                                                                                                                                                                                                                                                                                                                                                                                                                                                                                                                                                                                                                                                                                                            | 184 -78% 313 113% 476 76% 409                                                                                                                      | 98% 951 167%                                                                                                                                              |
| - 30% 87,227 15% 85,983 6%<br>shwavs and Public Works Includes local air passen                                                                                                                                                                                                                                                                                                                                                                                                                                                                                                                                                                                                                                                                                                                                                                                                                                                                                                                                                                                                                                                                                                                                                                       |                                                                                                                                                    |                                                                                                                                                           |
| thwavs and Public Works Includes local air passen                                                                                                                                                                                                                                                                                                                                                                                                                                                                                                                                                                                                                                                                                                                                                                                                                                                                                                                                                                                                                                                                                                                                                                                                     | \$74,879 12% 75,784 30% 87,227 15% 85,983                                                                                                          | 5% 82,200 2%                                                                                                                                              |
| thwavs and Public Works Includes local air passen                                                                                                                                                                                                                                                                                                                                                                                                                                                                                                                                                                                                                                                                                                                                                                                                                                                                                                                                                                                                                                                                                                                                                                                                     | 020 to Q1 + Q2 + Q3 2019.                                                                                                                          |                                                                                                                                                           |
| <sup>1</sup> Course: Chatictice Canada Table 24-10-0043-01 Evoludes Canadian visitors <sup>-2</sup> Source: Government of Yukon Highways and Public Works. Includes local air passenger arrivals                                                                                                                                                                                                                                                                                                                                                                                                                                                                                                                                                                                                                                                                                                                                                                                                                                                                                                                                                                                                                                                      |                                                                                                                                                    |                                                                                                                                                           |
|                                                                                                                                                                                                                                                                                                                                                                                                                                                                                                                                                                                                                                                                                                                                                                                                                                                                                                                                                                                                                                                                                                                                                                                                                                                       | <sup>2</sup> Source: Government of Yukon, Highways and Public Works. Includes local air passenger arrivals. <sup>3</sup> Source: CBRE Hotels. Figu | ger arrivals. <sup>3</sup> Source: CBRE Hotels. Figures represent approx. 600 rooms in Yukon only. <sup>4/5</sup> Source: Statistics Canada, Table 24-10- |
| 0041-01. Excludes travellers entering Yukon via BC by land, the NWT by land or domestic flights. <sup>6</sup> Source: Statistics Canada, Table 20-10-0008-01.                                                                                                                                                                                                                                                                                                                                                                                                                                                                                                                                                                                                                                                                                                                                                                                                                                                                                                                                                                                                                                                                                         | r domestic flights. <sup>6</sup> Source: Statistics Canada, Table 20-10-0008-01.                                                                   |                                                                                                                                                           |