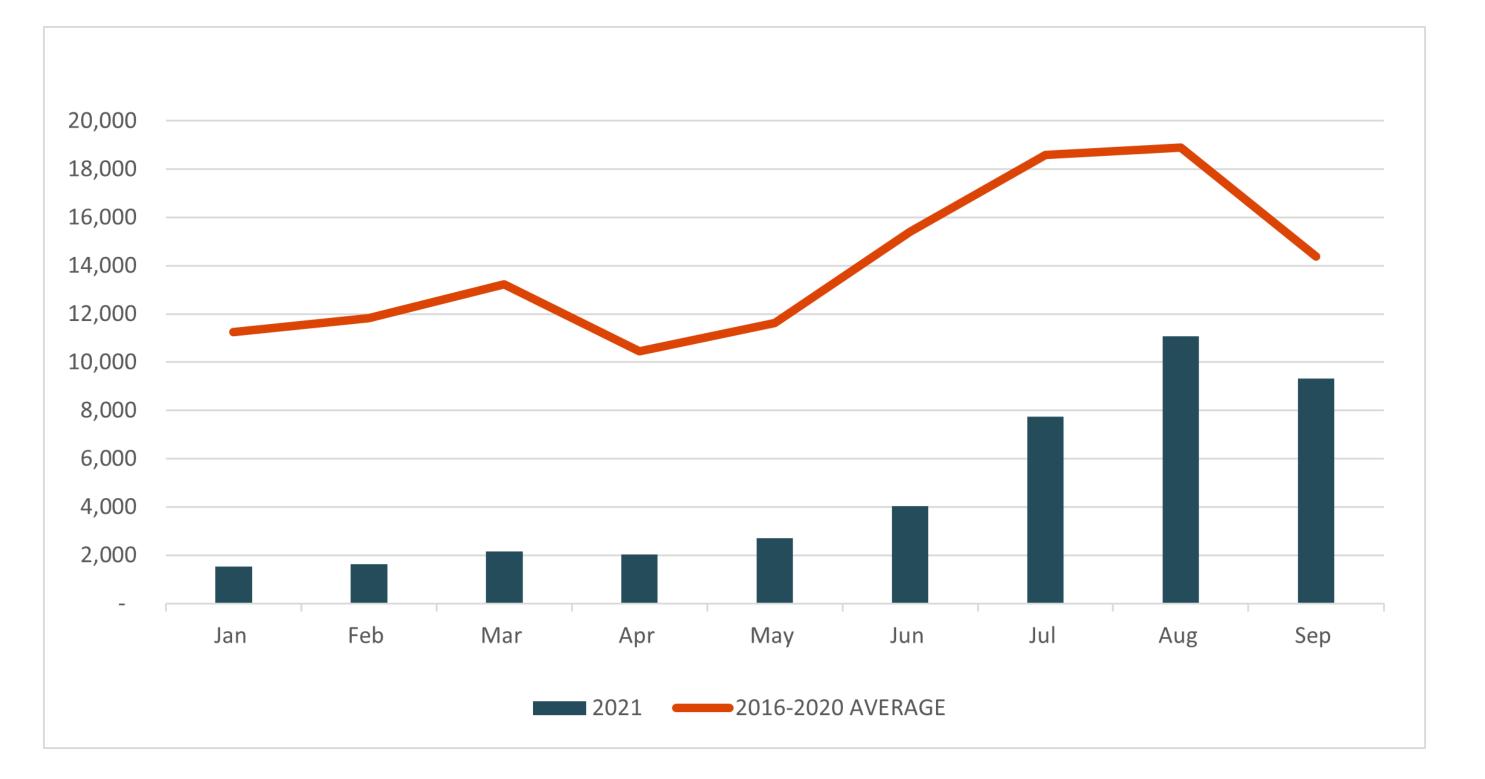

#### International border crossings (into Yukon)

YTD international border crossings were 1% higher than in 2020.

International border crossings (into Yukon) in Q3 saw a 39% increase compared to 2020.

International border crossings (into Yukon) were 92% lower lower than the 5-year average (2016-2020).

Source: Statistics Canada, Table 24-10-0041-01.

Excludes travellers entering Yukon via BC on the South Alaska or Stewart-Cassiar Highways, the NWT on the Dempster Highway or on domestic flights. Total includes Yukoners.