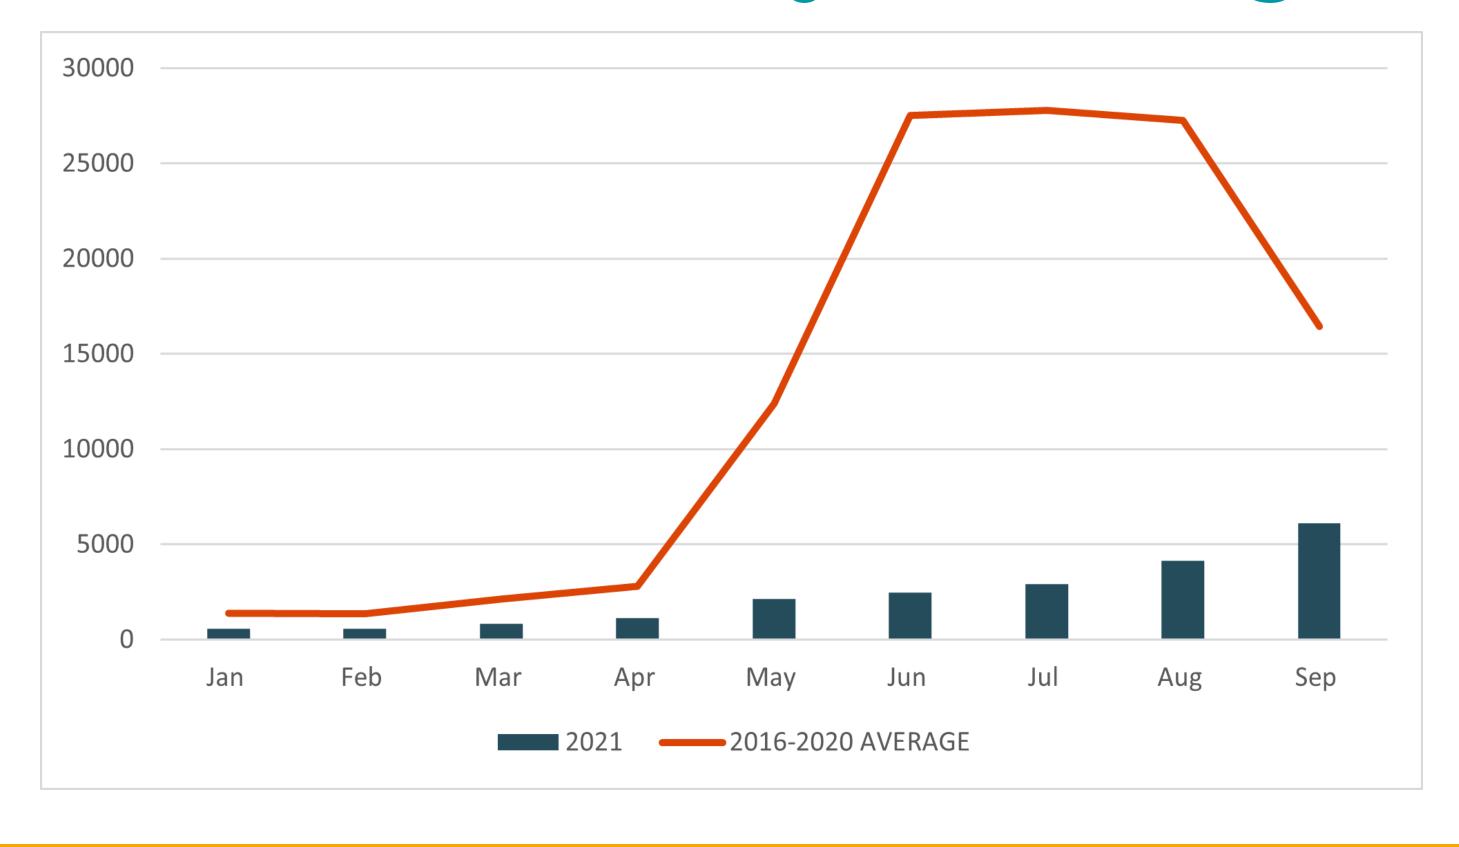

#### Air arrivals at Erik Nielsen Whitehorse International Airport

YTD air arrivals rose 15% than in 2020.

Air arivals in Q3 rose by 146% as compared to the last year.

Third quarter performance is 46% lower than the 5-year average (2016-2020).

Source: Government of Yukon, Highways and Public Works.

Includes business, pleasure and local air passenger arrivals.

Occupancy at select fixed roof accommodations

100%

YTD occupancy was 2.5 per cent higher as compared to 2020.

The quarterly average growth for Q3 is 55.6 per cent as compared to 2020

Third quarter performance is 20.9 lower than the 5-year average (2016-2020).

Source: CBRE Hotels Trends in the Canadian Hotel Industry National Market Report.

Figures represent approximately 600 rooms in Yukon and should not be generalized to the whole accommodation market. Figures are presented as an indicator only.

ii Due to increases in CBRE inventory, data for 2018 and subsequent years is not comparable to previous years.