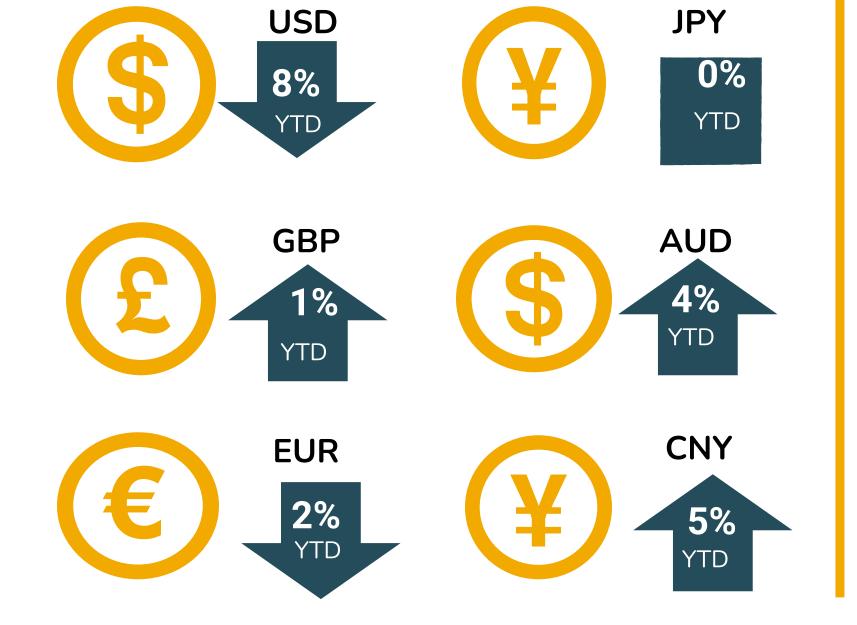

## Q3 highlights

\* Due to changes in Statistics Canada methodology, data for 2019 and subsequent years is not comparable to previous years.

Exchange Rates (CAD)

Average cost per litre of regular self-serve gasoline in Whitehorse