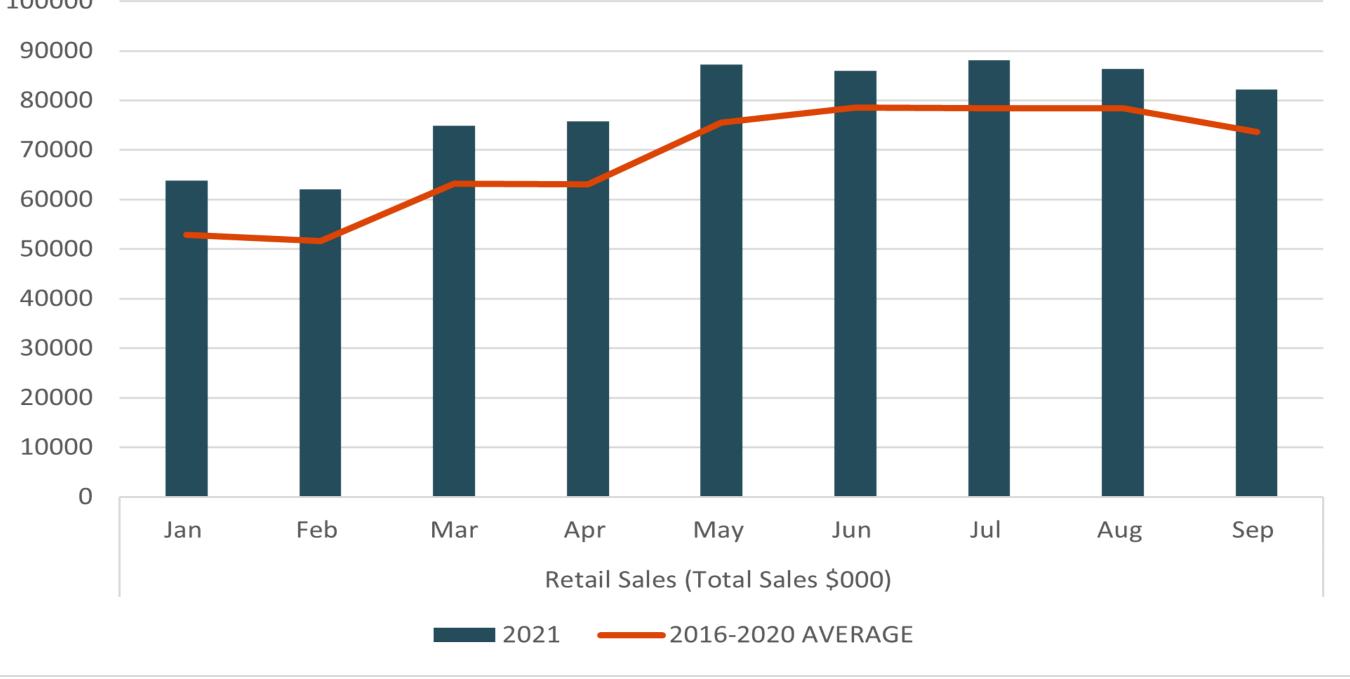

## Retail sales (\$000)

2021 2016-2020 AVERAGE

100000

Retails Sales for Q3 were up by 4% as compared to last year

YTD retail sales were up 9% over 2020.

Retails sales were up 11% compared to the 5-year average.

Source: Statistics Canada, Table 20-10-0008-01.

| % YOY         2021         2039         2031         2031         2031         2031         2031         2031         2031         2031         2031         2031         2031         2031         2031         2031         2031         2031         2031         2031         2031         2031         2031         2031         2031         2031         2031         2031         2031         2031 | Mar Apr any Jun Jul Aug                                                                                                                            | G SEP OCT NOV                                                                                                                                             |
|-------------------------------------------------------------------------------------------------------------------------------------------------------------------------------------------------------------------------------------------------------------------------------------------------------------------------------------------------------------------------------------------------------------------------------------------------------------------------------------------------------------------------------------------------------------------------------------------------------------------------------------------------------------------------------------------------------------------------------------------------------------------------------------------------------------------------------------------------------------------------------------------------------------------------------------------------------------------------------------------------------------------------------------------------------------------------------------------------------------------------------------------------------------------------------------------------------------------------------------------------------|----------------------------------------------------------------------------------------------------------------------------------------------------|-----------------------------------------------------------------------------------------------------------------------------------------------------------|
| Change         Change         Change         Change         Change         Change         Change         S5%           102%         2,140         44%         2,449         25%           103%         2,140         44%         2,446         25%           103%         2,140         44%         2,446         25%           103%         2,140         44%         2,446         25%           100%         0          3          3           470%         2,702         296%         4,044         2799           15.5         36.7%         8.9         35.6%         9.8           15.5         36.7%         8.9         35.6%         9.8           100%         2,730         47%         3,023         22%           105%         2,616         49%         2,855         23%           39%         114         6%         2,855         23%            3         3         3            .13%         476         76%         409         12%           .13%         30%         87,227         15%         85,983         6%                                                                                                                                                                                                              | 2021 % YOY 2021 % YOY 2021 % YOY 2021 2021 2021 2021 2021 2021                                                                                     | 2021 % YOY 2021 % YOY 2021                                                                                                                                |
| 102%       2,140       44%       2,449       25%         103%       2,140       44%       2,446       25%         -100%       0        3           470%       2,702       296%       4,044       2799         15.5       36.7%       8.9       35.6%       9.8         15.6       2,730       47%       3,023       22%         100%       2,730       47%       3,023       22%         105%       2,616       49%       2,855       23%         39%       114       6%       165       13%         -67%       0        3        3         .30%       87,227       15%       85,983       6%                                                                                                                                                                                                                                                                                                                                                                                                                                                                                                                                                                                                                                                         | change change change change change                                                                                                                 | change change change change                                                                                                                               |
| 102%       2,140       44%       2,449       25%         103%       2,140       44%       2,446       25%         -100%       0       .       3       .         470%       2,702       296%       4,044       2799         15.5       36.7%       8.9       35.6%       9.8         15.6       3,702       296%       4,044       2799         15.5       36.7%       8.9       35.6%       9.8         15.6       8.9       35.6%       9.8       3.023       22%         100%       2,730       47%       3,023       22%       38         105%       2,616       49%       2,855       23%       39         105%       114       6%       165       13%         39%       114       6%       3       3       3         113%       476       76%       85,983       6%       3         30%       87,227       15%       85,983       6%                                                                                                                                                                                                                                                                                                                                                                                                             |                                                                                                                                                    |                                                                                                                                                           |
| 103%       2,140       44%       2,446       25%         -100%       0        3          470%       2,702       296%       4,044       2799         15.5       36.7%       8.9       35.6%       9.8         15.6       36.7%       8.9       35.6%       9.8         15.5       36.7%       8.9       35.6%       9.8         15.6       2,730       47%       3,023       22%         100%       2,616       49%       2,855       23%         105%       2,616       49%       2,855       23%         39%       114       6%       165       13%         67%       0        3       3          30%       87,227       15%       85,983       6%         .       30%       87,227       15%       85,983       6%                                                                                                                                                                                                                                                                                                                                                                                                                                                                                                                                  | 842 -38% 1,146 102% 2,140 44% 2,449                                                                                                                | 15% 6,114 69%                                                                                                                                             |
| -100%     0     3        470%     2,702     296%     4,044     2799       15.5     36.7%     8.9     35.6%     9.8       15.5     36.7%     8.9     35.6%     9.8       15.5     36.7%     8.9     35.6%     9.8       15.5     36.7%     8.9     35.6%     9.8       15.5     36.7%     8.9     3.023     22%       100%     2,730     47%     3,023     22%       105%     2,616     49%     2,855     23%       39%     114     6%     165     13%       -67%     0      3        113%     476     76%     409     12%       113%     87,227     15%     85,983     6%                                                                                                                                                                                                                                                                                                                                                                                                                                                                                                                                                                                                                                                                             | 842 -36% 1,146 103% 2,140 44% 2,446                                                                                                                | 15% 6,114 69%                                                                                                                                             |
| 470%     2,702     296%     4,044     2799       15.5     36.7%     8.9     35.6%     9.8       15.5     36.7%     8.9     35.6%     9.8       15.5     36.7%     8.9     35.6%     9.8       100%     2,730     47%     3,023     22%       105%     2,616     49%     2,855     23%       39%     114     6%     165     13%       -67%     0     3     3     3       .     30%     87,227     15%     85,983     6%                                                                                                                                                                                                                                                                                                                                                                                                                                                                                                                                                                                                                                                                                                                                                                                                                                | 0 -100% 0 -100% 0 . 3                                                                                                                              |                                                                                                                                                           |
| 470%       2,702       296%       4,044       2799         15.5       36.7%       8.9       35.6%       9.8         15.5       36.7%       8.9       35.6%       9.8         15.5       36.7%       8.9       35.6%       9.8         15.5       36.7%       8.9       35.6%       9.8         15.6       49%       2,855       239         100%       2,730       47%       3,023       229         39%       114       6%       165       139         -67%       0        3        3         .113%       476       76%       409       129         .113%       87,227       15%       85,983       6%                                                                                                                                                                                                                                                                                                                                                                                                                                                                                                                                                                                                                                               | Γ <sup>2</sup>                                                                                                                                     |                                                                                                                                                           |
| <ol> <li>15.5 36.7% 8.9 35.6% 9.8</li> <li>15.5 36.7% 8.9 35.6% 9.8</li> <li>100% 2,730 47% 3,023 22%</li> <li>105% 2,616 49% 2,855 23%</li> <li>39% 114 6% 165 13%</li> <li>-67% 0 3 3</li> <li>113% 476 76% 409 12%</li> <li>113% 87,227 15% 85,983 6%</li> </ol>                                                                                                                                                                                                                                                                                                                                                                                                                                                                                                                                                                                                                                                                                                                                                                                                                                                                                                                                                                                   | 2,142 -68% 2,023 470% 2,702 296% 4,044                                                                                                             | 157% 9,331 145%                                                                                                                                           |
| 15.5     36.7%     8.9     35.6%     9.8       100%     2,730     47%     3,023     22%       105%     2,616     49%     2,855     23%       105%     2,616     49%     2,855     23%       39%     114     6%     165     13%       -67%     0      3      3       .     30%     87,227     15%     85,983     6%                                                                                                                                                                                                                                                                                                                                                                                                                                                                                                                                                                                                                                                                                                                                                                                                                                                                                                                                    |                                                                                                                                                    |                                                                                                                                                           |
| 100%       2,730       47%       3,023       22%         105%       2,616       49%       2,855       23%         39%       114       6%       165       13%         -67%       0        3        3          113%       476       76%       409       12%       12%         113%       87,227       15%       85,983       6%                                                                                                                                                                                                                                                                                                                                                                                                                                                                                                                                                                                                                                                                                                                                                                                                                                                                                                                         | 33.5% -2.3 32.2% 15.5 36.7% 8.9 35.6%                                                                                                              | 23.3% 53.2% 11.2%                                                                                                                                         |
| 100%       2,730       47%       3,023       22%         105%       2,616       49%       2,855       23%         39%       114       6%       165       13%         -67%       0        3       3          -67%       0        3        3          -67%       0        3        3          113%       476       76%       409       12%         113%       476       76%       85,983       6%         30%       87,227       15%       85,983       6%                                                                                                                                                                                                                                                                                                                                                                                                                                                                                                                                                                                                                                                                                                                                                                                              |                                                                                                                                                    |                                                                                                                                                           |
| 105%       2,616       49%       2,855       23%         39%       114       6%       165       13%         -67%       0        3          -67%       0        3           13%       476       76%       409       12%         113%       476       76%       85,983       6%         30%       87,227       15%       85,983       6%                                                                                                                                                                                                                                                                                                                                                                                                                                                                                                                                                                                                                                                                                                                                                                                                                                                                                                                | 1,106 -67% 1,530 100% 2,730 47% 3,023                                                                                                              | 31% 7,403 79%                                                                                                                                             |
| <ul> <li>39% 114 6% 165 13%</li> <li>-67% 0 3</li> <li>113% 476 76% 409 12%</li> <li>30% 87,227 15% 85,983 6%</li> </ul>                                                                                                                                                                                                                                                                                                                                                                                                                                                                                                                                                                                                                                                                                                                                                                                                                                                                                                                                                                                                                                                                                                                              | 1,026 -52% 1,458 105% 2,616 49% 2,855                                                                                                              | 25% 7,063 77%                                                                                                                                             |
| -67% 0 . 3                                                                                                                                                                                                                                                                                                                                                                                                                                                                                                                                                                                                                                                                                                                                                                                                                                                                                                                                                                                                                                                                                                                                                                                                                                            | 80 -93% 71 39% 114 6% 165                                                                                                                          | 176 338 115                                                                                                                                               |
| 113%     476     76%     409     12%       30%     87,227     15%     85,983     6%                                                                                                                                                                                                                                                                                                                                                                                                                                                                                                                                                                                                                                                                                                                                                                                                                                                                                                                                                                                                                                                                                                                                                                   | 0 -100% 1 -67% 0 . 3                                                                                                                               | . 2 .                                                                                                                                                     |
| 113%     476     76%     409     12%       30%     87,227     15%     85,983     6%                                                                                                                                                                                                                                                                                                                                                                                                                                                                                                                                                                                                                                                                                                                                                                                                                                                                                                                                                                                                                                                                                                                                                                   |                                                                                                                                                    |                                                                                                                                                           |
| - 30% 87,227 15% 85,983 6%                                                                                                                                                                                                                                                                                                                                                                                                                                                                                                                                                                                                                                                                                                                                                                                                                                                                                                                                                                                                                                                                                                                                                                                                                            | 184 -78% 313 113% 476 76% 409                                                                                                                      | 98% 951 167%                                                                                                                                              |
| - 30% 87,227 15% 85,983 6%<br>shwavs and Public Works Includes local air passen                                                                                                                                                                                                                                                                                                                                                                                                                                                                                                                                                                                                                                                                                                                                                                                                                                                                                                                                                                                                                                                                                                                                                                       |                                                                                                                                                    |                                                                                                                                                           |
| thwavs and Public Works Includes local air passen                                                                                                                                                                                                                                                                                                                                                                                                                                                                                                                                                                                                                                                                                                                                                                                                                                                                                                                                                                                                                                                                                                                                                                                                     | \$74,879 12% 75,784 30% 87,227 15% 85,983                                                                                                          | 5% 82,200 2%                                                                                                                                              |
| thwavs and Public Works Includes local air passen                                                                                                                                                                                                                                                                                                                                                                                                                                                                                                                                                                                                                                                                                                                                                                                                                                                                                                                                                                                                                                                                                                                                                                                                     | 020 to Q1 + Q2 + Q3 2019.                                                                                                                          |                                                                                                                                                           |
| <sup>1</sup> Course: Chatictice Canada Table 24-10-0043-01 Evoludes Canadian visitors <sup>-2</sup> Source: Government of Yukon Highways and Public Works. Includes local air passenger arrivals                                                                                                                                                                                                                                                                                                                                                                                                                                                                                                                                                                                                                                                                                                                                                                                                                                                                                                                                                                                                                                                      |                                                                                                                                                    |                                                                                                                                                           |
|                                                                                                                                                                                                                                                                                                                                                                                                                                                                                                                                                                                                                                                                                                                                                                                                                                                                                                                                                                                                                                                                                                                                                                                                                                                       | <sup>2</sup> Source: Government of Yukon, Highways and Public Works. Includes local air passenger arrivals. <sup>3</sup> Source: CBRE Hotels. Figu | ger arrivals. <sup>3</sup> Source: CBRE Hotels. Figures represent approx. 600 rooms in Yukon only. <sup>4/5</sup> Source: Statistics Canada, Table 24-10- |
| 0041-01. Excludes travellers entering Yukon via BC by land, the NWT by land or domestic flights. <sup>6</sup> Source: Statistics Canada, Table 20-10-0008-01.                                                                                                                                                                                                                                                                                                                                                                                                                                                                                                                                                                                                                                                                                                                                                                                                                                                                                                                                                                                                                                                                                         | r domestic flights. <sup>6</sup> Source: Statistics Canada, Table 20-10-0008-01.                                                                   |                                                                                                                                                           |