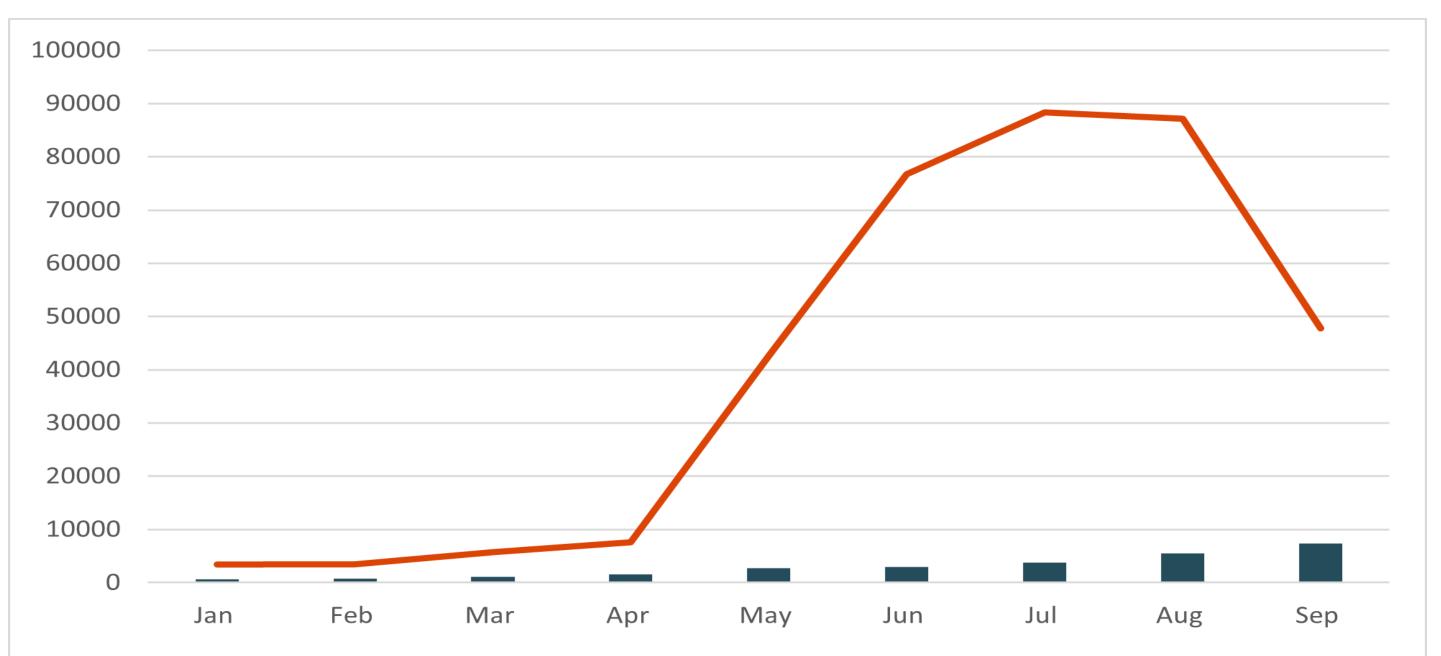

## International overnight visitation (1+ nights)\*

Year-to-date (YTD), overnight visitation for international visitors was 16% higher than the same period in 2020.

Overnight visitation in Q3 of 2021 increased by 29% as compared to last year.

Overnight visitation in the third quarter of 2021 was 82% lower than the 5-year third quarter average.

Source: Statistics Canada, Table 24-10-0043-01.

American and overseas visitors only, no Canadian visitors are included.

\* Due to changes in Statistics Canada methodology, data for 2019 and subsequent years is not comparable to previous years.