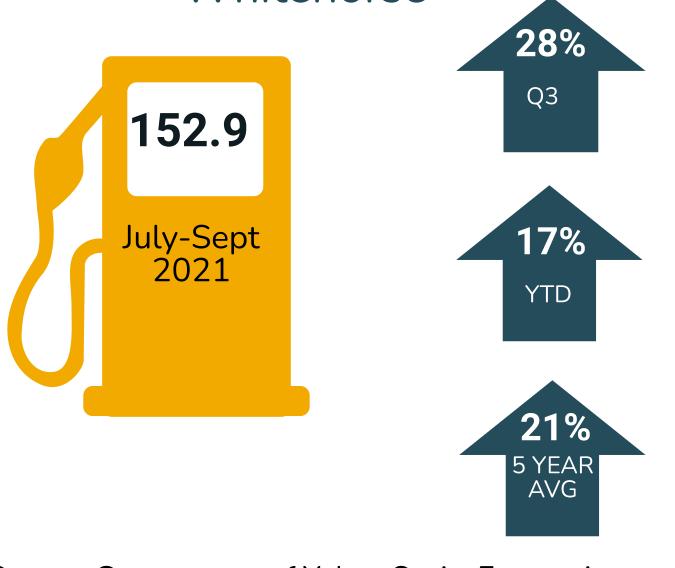

## Q3 highlights

\* Due to changes in Statistics Canada methodology, data for 2019 and subsequent years is not comparable to previous years.

Exchange Rates (CAD)

Average cost per litre of regular self-serve gasoline in Whitehorse

Consumer Confidence in Canada

114.9

July-Sept 2021

41%

Q3

26%

YTD

8%

5 YEAR

AVG

Source: Government of Yukon Socio-Economic Web Portal, Motor Fuel Prices (Whitehorse)