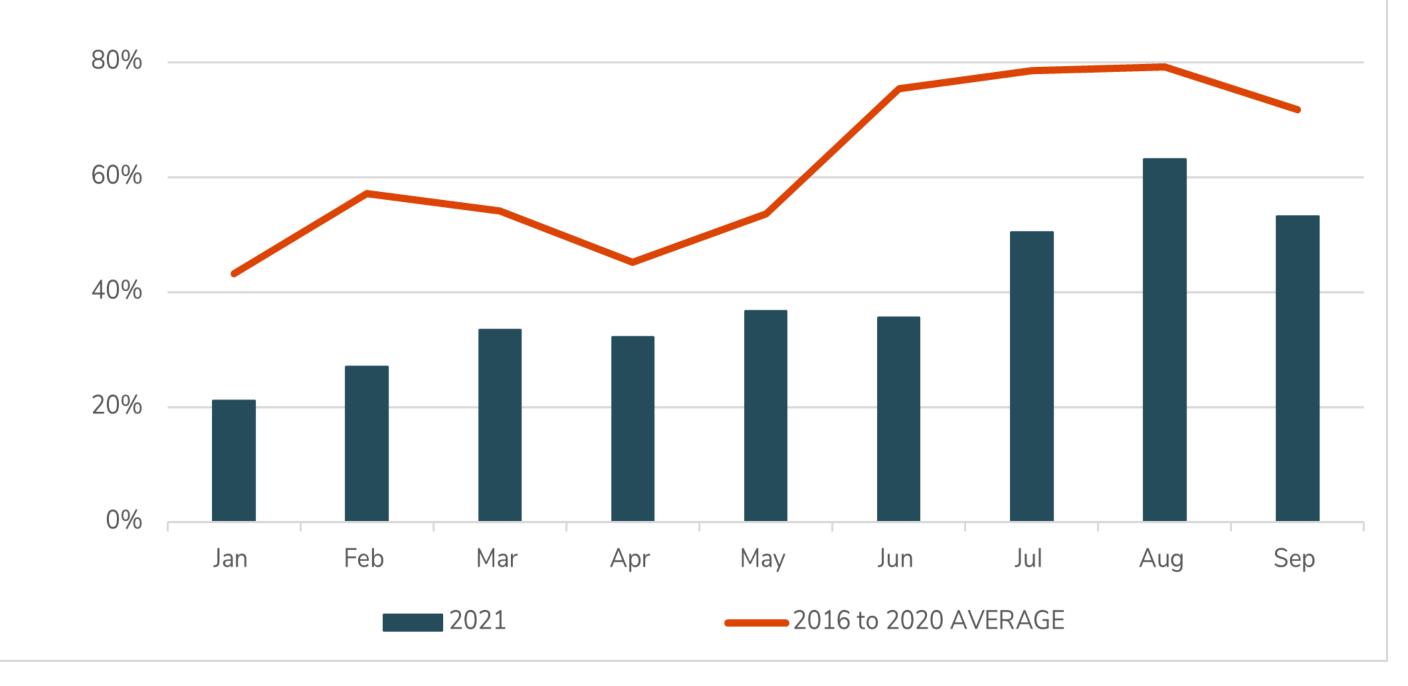

Same day international border crossings (into Yukon)\* YTD, same day border crossings were 6% lower than in 2020.

Same day border crossings for Q3 were 80% higher compared to the same month one year earlier.

Same day border crossings in the third quarter of 2021 were 98% lower than the third quarter 5-year average.

Source: Statistics Canada, Table 24-10-0041-01.

Excludes travellers entering Yukon via BC on the South Alaska or Stewart-Cassiar Highways, the NWT on the Dempster Highway or on domestic flights.

\* Due to changes in Statistics Canada methodology, data for 2019 and subsequent years is not comparable to previous years.