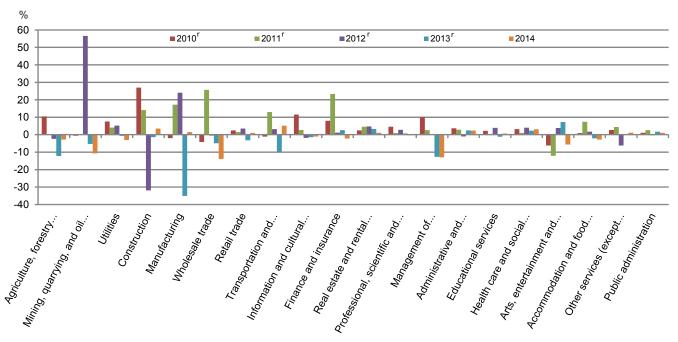

### Growth Rates of GDP by Industry, Yukon, 2010 to 2014 (based on real GDP in chained (2007) dollars)

Between 2010 and 2014, the majority of Yukon industries experienced both positive and negative growth rates. The largest fluctuation occurred in the *Mining, quarrying, and oil and gas extraction* sector where the growth rate fluctuated from a low of -10.7% in 2014 to a high of 56.6% in 2012.