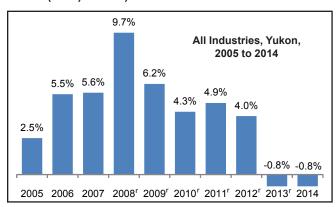

### Growth Rates of GDP by Industry (based on real GDP in chained (2007) dollars)

Over the past ten years, the growth rate of Yukon's GDP by industry varied from a low of -0.8% in 2013 (revised) and 2014 to a high of 9.7% (revised) in 2008. After increases in 2006 through 2008, the growth rate has gradually declined at varying rates.