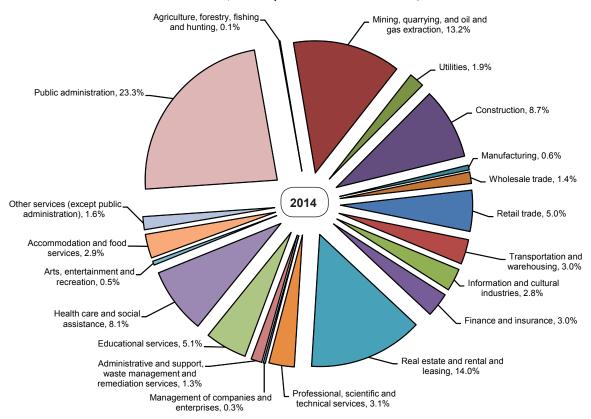

## Percentage Share of GDP by North American Industry Classification System (NAICS), Yukon, 2014 (based on current dollars)

Major contributors to Yukon GDP by industry in 2014 were: *Public administration* (23.3%); *Real estate and rental and leasing* (14.0%); *Mining, quarrying, and oil and gas extraction* (13.2%); *Construction* (8.7%); *Health care and social assistance* (8.1%); *Educational services* (5.1%); and *Retail trade* (5.0%). All other individual industries contributed less than 5.0% shares.

Over the five-year period from 2010 to 2014, the share of *Mining, quarrying, and oil and gas extraction* industry in total GDP fluctuated from a low of 11.1% (revised) in 2012 to a high of 13.6% (revised) in 2013, while the share of *Construction* industry varied from 8.3% (revised) in 2013 to 11.7% (revised) in 2011. Conversely, all remaining industries accounted for a 1.0% or less fluctuation, in their share, during those five years.