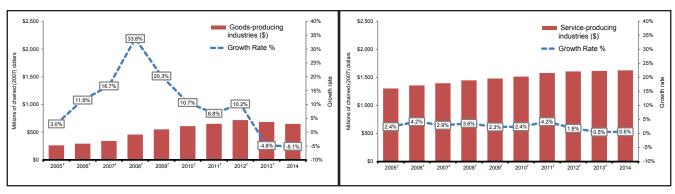

In 2014, Yukon's GDP in the *Goods-producing* industries declined 5.1%, while the *Services-producing* industries recorded an increase in GDP of 0.6%.

Between 2005 and 2014, the GDP growth rate for the *Goods-producing* industries fluctuated considerably (from -5.1% in 2014 to 33.8% (revised) in 2008) due mainly to activities in *Mining, quarrying, and oil and gas extraction*, and *Construction*. However, the GDP growth rate for the *Services-producing* industries fluctuated within a relatively narrow margin (from 0.5% in 2013 to 4.2% in 2006 and 2011) over the same period.