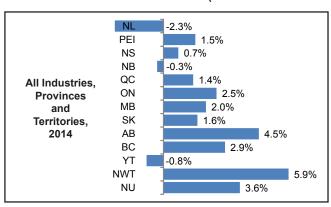

#### Highlights:

- Yukon's real GDP by industry for 2014 was \$2,264.3 million (in chained (2007) dollars); a contraction of 0.8% following a 0.8% (revised) decline in 2013.
- In 2014, the largest dollar-amount decrease was in the *Mining, quarrying, and oil and gas extraction* sector, with a contraction of \$52.6 million, down 10.7% from 2013. The largest dollar-amount increase was in the *Construction* sector with an expansion of \$5.8 million, up 3.5% from 2013.