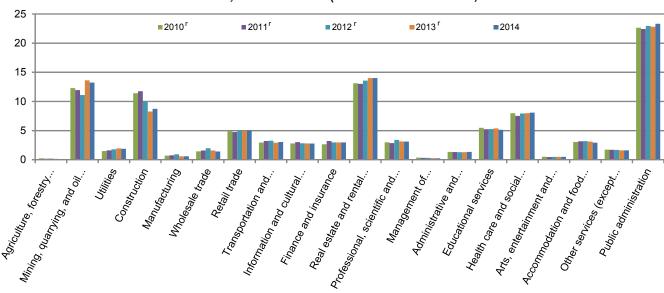

Over the five-year period from 2010 to 2014, the share of *Mining, quarrying, and oil and gas extraction* industry in total GDP fluctuated from a low of 11.1% (revised) in 2012 to a high of 13.6% (revised) in 2013, while the share of *Construction* industry varied from 8.3% (revised) in 2013 to 11.7% (revised) in 2011. Conversely, all remaining industries accounted for a 1.0% or less fluctuation, in their share, during those five years.