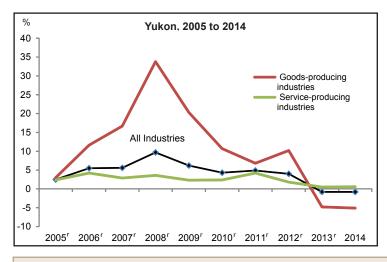

In 2014, Yukon's GDP in the *Goods-producing* industries declined 5.1%, while the *Services-producing* industries recorded an increase in GDP of 0.6%.

Between 2005 and 2014, the GDP growth rate for the *Goods-producing* industries fluctuated considerably (from -5.1% in 2014 to 33.8% (revised) in 2008) due mainly to activities in *Mining, quarrying, and oil and gas extraction*, and *Construction*. However, the GDP growth rate for the *Services-producing* industries fluctuated within a relatively narrow margin (from 0.5% in 2013 to 4.2% in 2006 and 2011) over the same period.