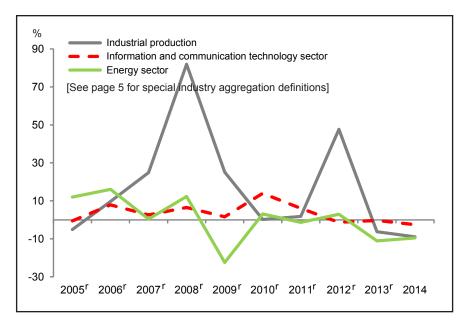

### Growth Rates of GDP by Special Industry Aggregation, Yukon, 2005 to 2014 (based on real GDP in chained (2007) dollars)

- The GDP growth rate in *Industrial production* fluctuated hugely between 2005 to 2014, from -8.9% in 2014 to 81.9% (revised) in 2008.
- The Energy sector's GDP growth rate ranged from -22.4% (revised) in 2009 to 16.1% in 2006.
- The *Information and communications technology* sector's GDP growth rate had a relatively lower fluctuation and varied from -2.5% in 2014 to 14.0% in 2010.