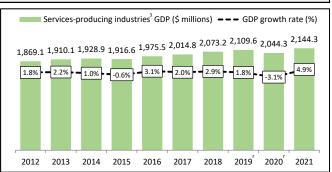

### Growth Rates of GDP by Industry (based on real GDP in chained (2012) dollars)

**Note**: The current calculation of GDP is based on the input-output structure of the economy in 2019 (benchmark year). Substantial revisions in subsequent years can occur due to updated benchmark year. Please see endnote 2 on page 8.

Over the 10-year period from 2012 to 2021, the growth rate of Yukon's GDP by industry (at basic prices) varied from a low of -7.6% in 2015 to a high of 10.0% in 2021. Yukon's GDP by industry (at basic prices) growth rate steadily declined from 2012 (4.0%) to 2014 (0.7%) before shrinking in 2015 (-7.6%). In 2016, the growth rate rebounded to 7.2% before declining to 2.0% in 2017, 2.7% in 2018, and then shrinking in 2019 (-1.3%). In the previous two years, GDP by industry (at basic prices) grew at a rate of 3.7% in 2020 and 10.0% in 2021.

In 2021, Yukon's GDP in the Goods-producing industries<sup>2</sup> increased by 25.4%, while the GDP of Yukon's Services-producing industries<sup>3</sup> increased by 4.9%.

Between 2012 and 2021, the GDP growth rate for the Goods-producing industries<sup>2</sup> fluctuated considerably (from -28.3% in 2015 to 32.5% in 2020) due mainly to activities in the Mining, quarrying, and oil and gas extraction sector. Comparatively, the GDP growth rate for the Services-producing industries<sup>3</sup> fluctuated within a relatively narrow margin (from -3.1% in 2020 to 4.9% in 2021) over the same period.