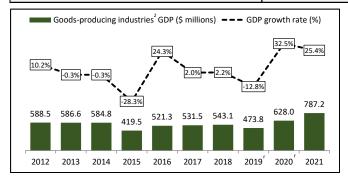

In 2021, Yukon's GDP in the Goods-producing industries<sup>2</sup> increased by 25.4%, while the GDP of Yukon's Services-producing industries<sup>3</sup> increased by 4.9%.

Between 2012 and 2021, the GDP growth rate for the Goods-producing industries<sup>2</sup> fluctuated considerably (from -28.3% in 2015 to 32.5% in 2020) due mainly to activities in the Mining, quarrying, and oil and gas extraction sector. Comparatively, the GDP growth rate for the Services-producing industries<sup>3</sup> fluctuated within a relatively narrow margin (from -3.1% in 2020 to 4.9% in 2021) over the same period.

## Real GDP by Sector and Special Industry Aggregation, Yukon, 2012 to 2021 (millions of chained (2012) dollars<sup>1</sup>)

| SECTOR / INDUSTRY AGGREGATE                                  | 2012    | 2013    | 2014    | 2015    | 2016    | 2017    | 2018    | 2019 <sup>r</sup> | 2020 <sup>r</sup> | 2021    |
|--------------------------------------------------------------|---------|---------|---------|---------|---------|---------|---------|-------------------|-------------------|---------|
| All industries <sup>2</sup>                                  | 2,457.6 | 2,494.6 | 2,510.9 | 2,320.2 | 2,487.6 | 2,536.9 | 2,606.5 | 2,572.5           | 2,667.4           | 2,933.0 |
| Goods-producing industries <sup>3</sup>                      | 588.5   | 586.6   | 584.8   | 419.5   | 521.3   | 531.5   | 543.1   | 473.8             | 628.0             | 787.2   |
| Services-producing industries <sup>4</sup>                   | 1,869.1 | 1,910.1 | 1,928.9 | 1,916.6 | 1,975.5 | 2,014.8 | 2,073.2 | 2,109.6           | 2,044.3           | 2,144.3 |
| Special Industry Aggregations                                |         |         |         |         |         |         |         |                   |                   |         |
| Industrial production <sup>5</sup>                           | 346.1   | 347.6   | 332.4   | 231.8   | 321.0   | 284.2   | 249.4   | 210.9             | 399.9             | 515.9   |
| Non-durable manufacturing industries <sup>6</sup>            | 8.3     | 8.2     | 8.2     | 9.1     | 10.5    | 10.3    | 10.8    | 10.1              | 11.5              | 10.9    |
| Durable manufacturing industries <sup>7</sup>                | 14.5    | 9.2     | 8.0     | 7.7     | 8.1     | 8.4     | 6.8     | 5.8               | 8.2               | 9.4     |
| Information and communication technology sector <sup>8</sup> | 66.7    | 67.8    | 69.5    | 68.4    | 76.1    | 95.4    | 87.3    | 94.2              | 96.4              | 100.3   |
| Energy sector <sup>9</sup>                                   | 52.5    | 45.0    | 43.1    | 45.8    | 49.0    | 54.7    | 57.4    | 60.6              | 69.7              | 72.4    |
| Public sector <sup>10</sup>                                  | 887.7   | 908.8   | 919.9   | 924.6   | 945.5   | 955.0   | 991.7   | 995.1             | 996.1             | 1,055.3 |
| Cannabis sector <sup>11</sup>                                | 1.1     | 1.1     | 1.2     | 1.2     | 1.2     | 1.2     | 1.4     | 4.5               | 6.5               | 9.1     |