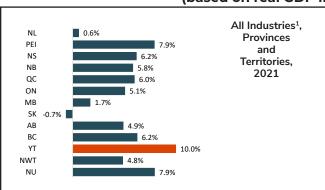

### Growth Rates of GDP by Industry (based on real GDP in chained (2012) dollars)

**Note**: The current calculation of GDP is based on the input-output structure of the economy in 2019 (benchmark year). Substantial revisions in subsequent years can occur due to updated benchmark year. Please see endnote 2 on page 8.

Over the 10-year period from 2012 to 2021, the growth rate of Yukon's GDP by industry (at basic prices) varied from a low of -7.6% in 2015 to a high of 10.0% in 2021. Yukon's GDP by industry (at basic prices) growth rate steadily declined from 2012 (4.0%) to 2014 (0.7%) before shrinking in 2015 (-7.6%). In 2016, the growth rate rebounded to 7.2% before declining to 2.0% in 2017, 2.7% in 2018, and then shrinking in 2019 (-1.3%). In the previous two years, GDP by industry (at basic prices) grew at a rate of 3.7% in 2020 and 10.0% in 2021.