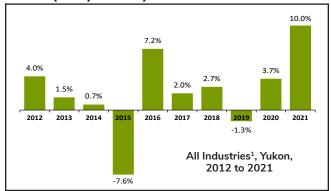

Over the 10-year period from 2012 to 2021, the growth rate of Yukon's GDP by industry (at basic prices) varied from a low of -7.6% in 2015 to a high of 10.0% in 2021. Yukon's GDP by industry (at basic prices) growth rate steadily declined from 2012 (4.0%) to 2014 (0.7%) before shrinking in 2015 (-7.6%). In 2016, the growth rate rebounded to 7.2% before declining to 2.0% in 2017, 2.7% in 2018, and then shrinking in 2019 (-1.3%). In the previous two years, GDP by industry (at basic prices) grew at a rate of 3.7% in 2020 and 10.0% in 2021.