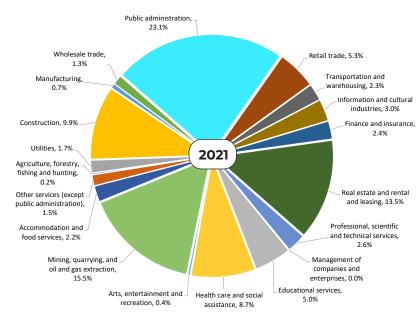

#### Percentage Share of GDP by North American Industry Classification System (NAICS), Yukon, 2021 (based on current dollars)

Major contributors to Yukon GDP by industry in 2021 were:

- Public administration (23.1%);
- Mining, quarrying, and oil and gas extraction (15.5%);
- Real estate and rental and leasing (13.5%);
- Construction (9.9%);
- Health care and social assistance (8.7%);
- Retail trade (5.3%); and
- Educational services (5.0%).

The contribution of each of the remaining industries was less than 5.0%.

<sup>&</sup>lt;sup>1</sup>See endnote on page 8.

<sup>&</sup>lt;sup>2</sup> All industries - combines the North American Industry Classification System (NAICS) codes 11-91.