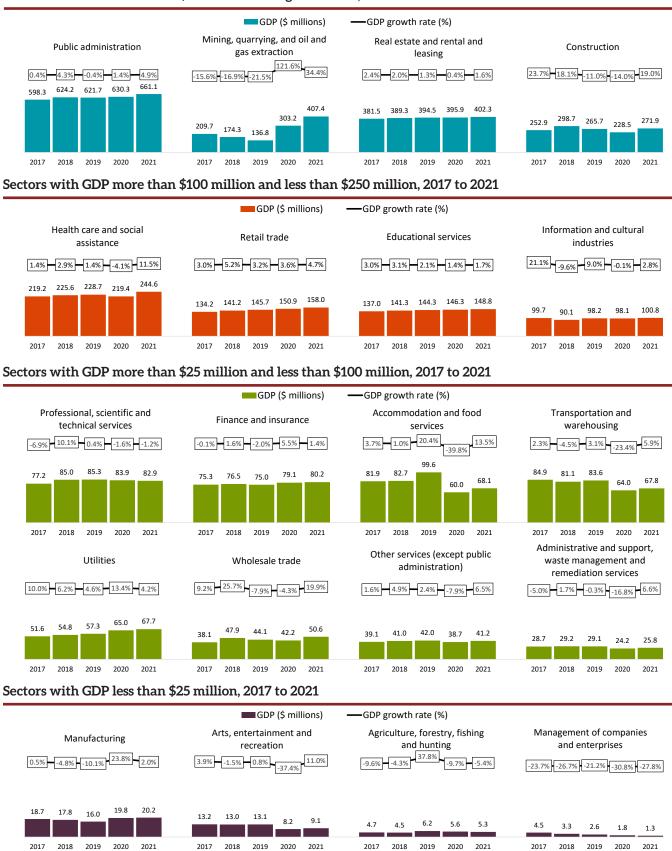

### GDP Output and growth rate, by NAICS, Yukon, 2017 to 2021 (based on chained (2012) dollars)

Sectors with GDP more than \$250 million and growth rate, 2017 to 2021