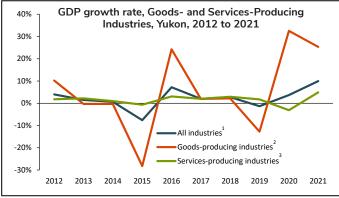

In 2021, Yukon's GDP in the Goods-producing industries<sup>2</sup> increased by 25.4%, while the GDP of Yukon's Services-producing industries<sup>3</sup> increased by 4.9%.

Between 2012 and 2021, the GDP growth rate for the Goods-producing industries<sup>2</sup> fluctuated considerably (from -28.3% in 2015 to 32.5% in 2020) due mainly to activities in the Mining, quarrying, and oil and gas extraction sector. Comparatively, the GDP growth rate for the Services-producing industries<sup>3</sup> fluctuated within a relatively narrow margin (from -3.1% in 2020 to 4.9% in 2021) over the same period.