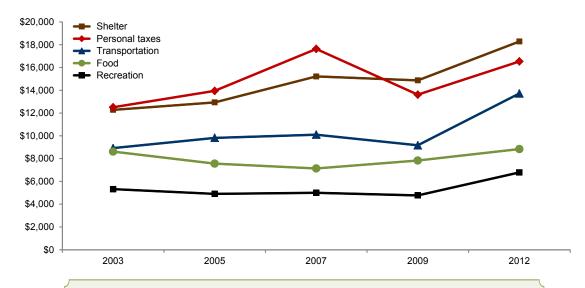

## Average Household Spending, Whitehorse, 2003 to 2012

|                                            | 200    | 3      | 200    | 5      | 200    | 7      | 200    | 9      | 201    | 2      |
|--------------------------------------------|--------|--------|--------|--------|--------|--------|--------|--------|--------|--------|
| Household size (persons)                   | 2.63   | 3      | 2.4    | 8      | 2.40   | 0      | 2.4    | 3      | 2.40   | 3      |
| % Homeowners at time of interview          | 68.7   | %      | 59.0   | %      | 62.1   | %      | 60.4   | .%     | 70.4   | %      |
| % with wife working full time              | 38.5   |        | 33.3   |        | 26.8   |        | 19.6   |        | 25.3   |        |
| % with husband working full time           | 35.1   |        | 34.2   |        | 37.4   |        | 28.3   | %      | 29.2   |        |
| % with two or more full-time earners       | 29.4   | %      | 24.7   | %      | 22.1   | %      | 16.1   | %      | 22.4   | %      |
| Average Total Income Before Taxes (\$)     | 72,84  | 14     | 75,5   | 65     | 81,68  | 85     | 80,1   | 77     | 99,0   | 56     |
|                                            | (\$)   | (%)    | (\$)   | (%)    | (\$)   | (%)    | (\$)   | (%)    | (\$)   | (%)    |
| Total expenditure                          | 68,935 | 100.0% | 66,839 | 100.0% | 78,884 | 100.0% | 74,064 | 100.0% | 91,314 | 100.0% |
| Food                                       | 8,612  | 12.5%  | 7,557  | 11.3%  | 7,133  | 9.0%   | 7,830  | 10.6%  | 8,836  | 9.7%   |
| Shelter                                    | 12,277 | 17.8%  | 12,936 | 19.4%  | 15,213 | 19.3%  | 14,870 | 20.1%  | 18,281 | 20.0%  |
| Household operation                        | 3,590  | 5.2%   | 3,057  | 4.6%   | 3,937  | 5.0%   | 4,065  | 5.5%   | 4,954  | 5.4%   |
| Household furnishings and equipment        | 2,072  | 3.0%   | 1,708  | 2.6%   | 2,671  | 3.4%   | 2,131  | 2.9%   | 2,463  | 2.7%   |
| Clothing                                   | 2,662  | 3.9%   | 2,097  | 3.1%   | 2,813  | 3.6%   | 2,852  | 3.9%   | 3,079  | 3.4%   |
| Transportation                             | 8,921  | 12.9%  | 9,818  | 14.7%  | 10,100 | 12.8%  | 9,166  | 12.4%  | 13,715 | 15.0%  |
| Health care                                | 1,463  | 2.1%   | 1,002  | 1.5%   | 1,647  | 2.1%   | 1,679  | 2.3%   | 2,026  | 2.2%   |
| Personal care                              | 962    | 1.4%   | 882    | 1.3%   | 1,209  | 1.5%   | 1,094  | 1.5%   | 1,328  | 1.5%   |
| Recreation                                 | 5,316  | 7.7%   | 4,902  | 7.3%   | 4,994  | 6.3%   | 4,768  | 6.4%   | 6,782  | 7.4%   |
| Reading materials and other printed matter | 433    | 0.6%   | 371    | 0.6%   | 459    | 0.6%   | 406    | 0.5%   | 317    | 0.3%   |
| Education                                  | 842    | 1.2%   | 593    | 0.9%   | 822    | 1.0%   | 819    | 1.1%   | 1,173  | 1.3%   |
| Tobacco products and alcoholic beverages   | 2,323  | 3.4%   | 1,861  | 2.8%   | 2,123  | 2.7%   | 2,319  | 3.1%   | 2,089  | 2.3%   |
| Games of chance (net)                      | 302    | 0.4%   | 296    | 0.4%   | 248    | 0.3%   | 196    | 0.3%   | 305    | 0.3%   |
| Miscellaneous expenditures                 | 1,042  | 1.5%   | 704    | 1.1%   | 1,146  | 1.5%   | 1,270  | 1.7%   | 1,340  | 1.5%   |
| Total current consumption                  | 50,817 | 73.7%  | 47,783 | 71.5%  | 54,514 | 69.1%  | 53,465 | 72.2%  | 66,689 | 73.0%  |
| Personal taxes                             | 12,503 | 18.1%  | 13,942 | 20.9%  | 17,627 | 22.3%  | 13,613 | 18.4%  | 16,530 | 18.1%  |
| Personal insurance payments and pension    | 4,140  | 6.0%   | 3,776  | 5.6%   | 5,173  | 6.6%   | 4,981  | 6.7%   | 5,879  | 6.4%   |
| Gifts of money and contributions           | 1,475  | 2.1%   | 1,338  | 2.0%   | 1,571  | 2.0%   | 2,004  | 2.7%   | 2,217  | 2.4%   |
| Food, Shelter, Clothing                    |        |        |        |        |        |        |        |        |        |        |
| as % of total current consumption          | 46.3   |        | 47.3   |        | 46.2   |        | 47.8   | , -    | 45.3   |        |
| as % of total expenditures                 | 34.2   | %      | 33.8   | %      | 31.9   | %      | 34.5   | 3%     | 33.1   | %      |

## Average Household Spending, Top Five Expenditures, 2003 to 2012

Comparing 2012 to 2003, of the top five average household expenditure items: transportation expenditures increased by 53.7%, or \$4,794;

- shelter by 48.9% (\$6,004); personal taxes by 32.2% (\$4,027); recreation by 27.6% (\$1,466); while
- food expenditures increased only 2.6% or \$224.

Source: Statistics Canada, CANSIM 203-0001 and SHS RY2012 (Spending - North Geo - Rounded).