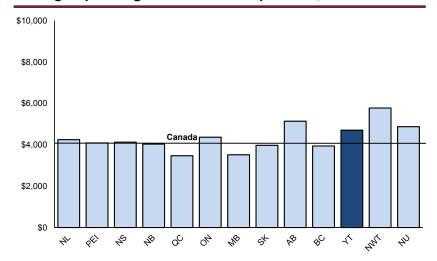

## Average Spending on Food, 2012

In 2012, the average expenditure of Yukon households on food was \$8,678, up \$1,182, or 15.8%, over 2009. Yukon was the third highest in spending on food in Canada. Nunavut was the highest at \$14,744 and Nova Scotia the lowest at \$7,235 per household. In Canada (excluding the territories), the average household expenditure on food was \$7,739.

<sup>\*</sup> Source: Statistics Canada CANSIM 203-0021; 203-0030. For a detailed list of each spending category for Yukon, see pages 10 - 16.