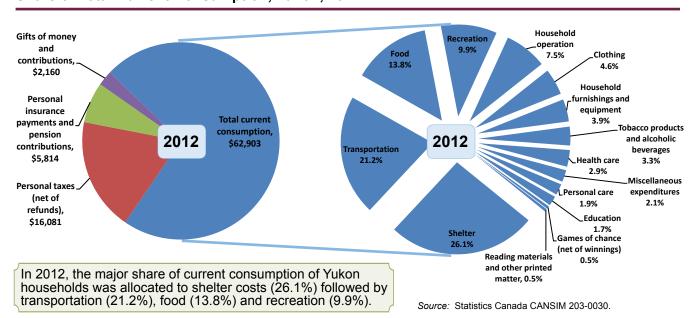

## Highlights:

- Yukon households spent an average of \$62,903 on goods and services in 2012, up 24.2% compared
- to the previous Survey of Household Spending (SHS) in 2009 (\$50,649). Average spending on shelter accounted for the largest share of this total at 26.1%; followed by transportation at 21.2%, food at 13.8% and recreation at 9.9%.
- Of the total household expenditure (\$86,958) of Yukoners, current consumption expenditures (\$62,903) accounted for 72.3%, personal taxes (\$16,081) accounted for 18.5%, personal insurance payments and pension contributions (\$5,814) accounted for 6.7%, and gifts of money and contributions (\$2,160) accounted for 2.5%.

#### **Share of Total Current Consumption, Yukon, 2012**