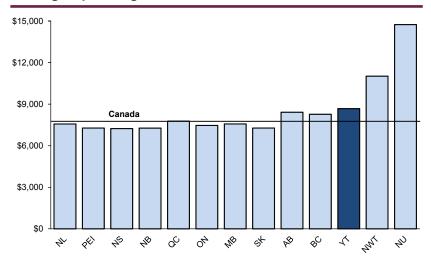

#### Average Household Income and Total Expenditures, Canada, Provinces and Territories, 2012

In 2012, the average household income (before tax) reported by Yukon households was \$95,583; the third highest in Canada, following the Northwest Territories (\$115,363) and Alberta (\$106,846). New Brunswick had the lowest household income at \$67,030 in 2012.

Yukon ranked fourth highest in average total household expenditure (\$86,958) in 2012. The Northwest Territories had the highest average expenditure at \$107,641, while New Brunswick had the lowest average expenditure at \$64,443. The average total expenditure in Canada (not including the territories) was \$75,443.

Source: Statistics Canada CANSIM 203-0021; 203-0030 and SHS table RY2012 (Geo - Household Characteristics); RY2012 (Spending - North Geo - Rounded)