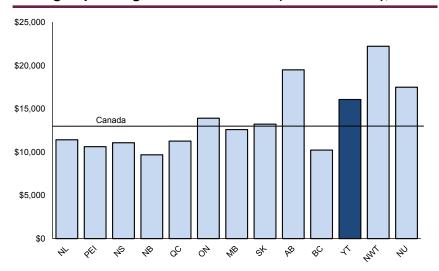

#### Average Household Income and Total Expenditures, Canada, Provinces and Territories, 2012

In 2012, the average household income (before tax) reported by Yukon households was \$95,583; the third highest in Canada, following the Northwest Territories (\$115,363) and Alberta (\$106,846). New Brunswick had the lowest household income at \$67,030 in 2012.

Yukon ranked fourth highest in average total household expenditure (\$86,958) in 2012. The Northwest Territories had the highest average expenditure at \$107,641, while New Brunswick had the lowest average expenditure at \$64,443. The average total expenditure in Canada (not including the territories) was \$75,443.

Source: Statistics Canada CANSIM 203-0021; 203-0030 and SHS table RY2012 (Geo - Household Characteristics); RY2012 (Spending - North Geo - Rounded)