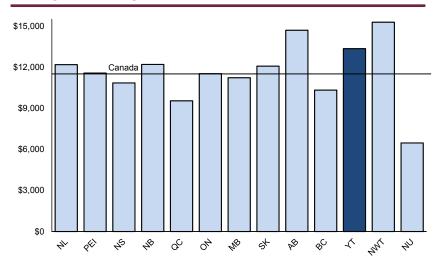

#### Average Household Income and Total Expenditures, Canada, Provinces and Territories, 2012

In 2012, the average household income (before tax) reported by Yukon households was \$95,583; the third highest in Canada, following the Northwest Territories (\$115,363) and Alberta (\$106,846). New Brunswick had the lowest household income at \$67,030 in 2012.

Yukon ranked fourth highest in average total household expenditure (\$86,958) in 2012. The Northwest Territories had the highest average expenditure at \$107,641, while New Brunswick had the lowest average expenditure at \$64,443. The average total expenditure in Canada (not including the territories) was \$75,443.

Source: Statistics Canada CANSIM 203-0021; 203-0030 and SHS table RY2012 (Geo - Household Characteristics); RY2012 (Spending - North Geo - Rounded)