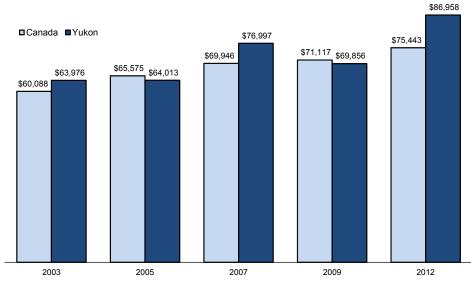

## Average Total Household Expenditure, Canada and Yukon, 2003-2012

In 2012, the average *total* household expenditure reported by Yukon households (\$86,958) was \$11,515, or 15.3%, higher than the average total expenditure for Canada (\$75,443).

Compared to the previous SHS for 2009 in Yukon, the average *total* household expenditure (\$86,958) increased by \$17,102, or 24.5%. (When adjusted for inflation over the same period, the increase was 18.3%.)