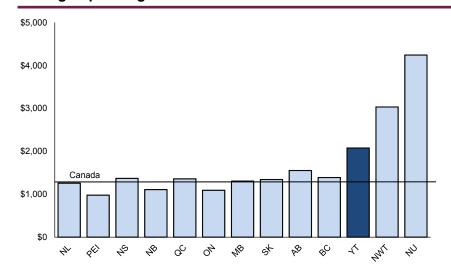

#### Average Spending on Tobacco Products and Alcoholic Beverages, 2012

In 2012, the average expenditure of Yukon households on tobacco products and alcoholic beverages was \$2,077. Yukon had the third highest spending on tobacco and alcohol, behind Nunavut (\$4,242) and the Northwest Territories (\$3,033). Prince Edward Island households spent the least on tobacco products and alcoholic beverages, at \$978. The average expenditure on tobacco products and alcoholic beverages in Canada (excluding the territories) was \$1,274.