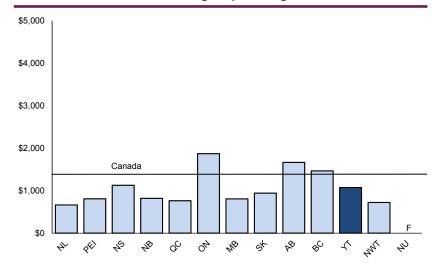

## Average Spending on Education, 2012

The average expenditure of Yukon households on education was \$1,075 in 2012. Yukon was the sixth highest in Canada in spending on education. Households in Ontario spent the most on education, at \$1,872 and Newfoundland and Labrador spent the least at \$665. The average expenditure on education in Canada (excluding the territories) was \$1,386.