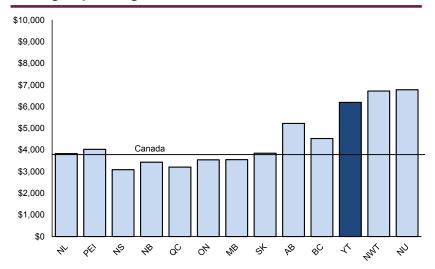

#### Average Household Income and Total Expenditures, Canada, Provinces and Territories, 2012

In 2012, the average household income (before tax) reported by Yukon households was \$95,583; the third highest in Canada, following the Northwest Territories (\$115,363) and Alberta (\$106,846). New Brunswick had the lowest household income at \$67,030 in 2012.

Yukon ranked fourth highest in average total household expenditure (\$86,958) in 2012. The Northwest Territories had the highest average expenditure at \$107,641, while New Brunswick had the lowest average expenditure at \$64,443. The average total expenditure in Canada (not including the territories) was \$75,443.