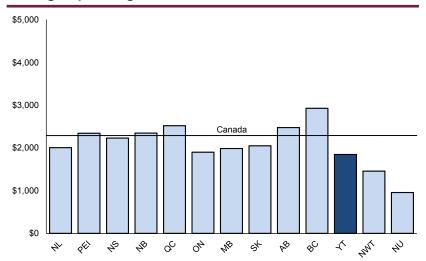

## Average Spending on Food, 2012

In 2012, the average expenditure of Yukon households on food was \$8,678, up \$1,182, or 15.8%, over 2009. Yukon was the third highest in spending on food in Canada. Nunavut was the highest at \$14,744 and Nova Scotia the lowest at \$7,235 per household. In Canada (excluding the territories), the average household expenditure on food was \$7,739.

#### Average Spending on Shelter, 2012

The average expenditure of Yukon households on shelter was \$16,443 in 2012, an increase of \$2,546 (18.3%) over 2009. Yukon was the fifth highest in spending on shelter. The Northwest Territories was the highest at \$21,697, followed by Alberta at \$19,309. New Brunswick households spent the least on shelter at \$11,077. The average expenditure on shelter in Canada (excluding the territories) was \$15,811.

<sup>\*</sup> Source: Statistics Canada CANSIM 203-0021; 203-0030. For a detailed list of each spending category for Yukon, see pages 10 - 16.