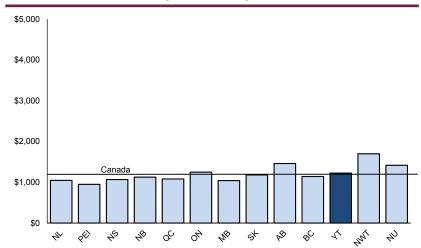

## Average Spending on Health Care, 2012

In 2012, the average expenditure on health care of Yukon households was \$1,846. Yukon was the third lowest in spending on health care, above the Northwest Territories (\$1,456) and Nunavut (\$956). British Columbia households spent the highest amount on health care, at \$2,929. The average expenditure on health care in Canada (excluding the territories) was \$2,285 in 2012.

## Average Spending on Personal Care, 2012

Yukon households spent an average of \$1,225 on personal care in 2012, the fourth highest in Canada on personal care. Households in the Northwest Territories spent the most on personal care (\$1,699), while households in Prince Edward Island spent the least (\$950). The average expenditure on personal care in Canada (excluding the territories) was \$1,194.

<sup>\*</sup> Source: Statistics Canada CANSIM 203-0021; 203-0030. For a detailed list of each spending category for Yukon, see pages 10 - 16.