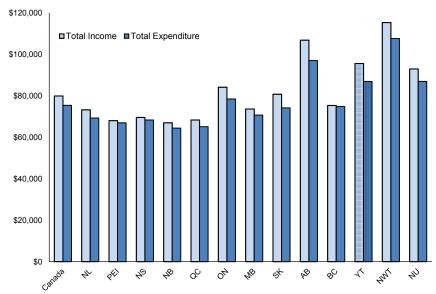

#### Average Household Income and Total Expenditures, Canada, Provinces and Territories, 2012

In 2012, the average household income (before tax) reported by Yukon households was \$95,583; the third highest in Canada, following the Northwest Territories (\$115,363) and Alberta (\$106,846). New Brunswick had the lowest household income at \$67,030 in 2012.

Yukon ranked fourth highest in average total household expenditure (\$86,958) in 2012. The Northwest Territories had the highest average expenditure at \$107,641, while New Brunswick had the lowest average expenditure at \$64,443. The average total expenditure in Canada (not including the territories) was \$75,443.