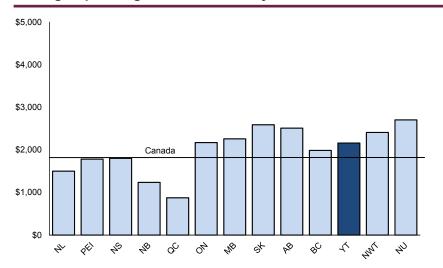

#### **Share of Total Current Consumption, Yukon, 2012**

## Highlights:

- Yukon households spent an average of \$62,903 on goods and services in 2012, up 24.2% compared
- to the previous Survey of Household Spending (SHS) in 2009 (\$50,649). Average spending on shelter accounted for the largest share of this total at 26.1%; followed by transportation at 21.2%, food at 13.8% and recreation at 9.9%.
- Of the total household expenditure (\$86,958) of Yukoners, current consumption expenditures (\$62,903) accounted for 72.3%, personal taxes (\$16,081) accounted for 18.5%, personal insurance payments and pension contributions (\$5,814) accounted for 6.7%, and gifts of money and contributions (\$2,160) accounted for 2.5%.