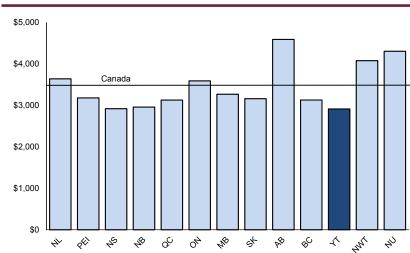

#### Average Household Income and Total Expenditures, Canada, Provinces and Territories, 2012

In 2012, the average household income (before tax) reported by Yukon households was \$95,583; the third highest in Canada, following the Northwest Territories (\$115,363) and Alberta (\$106,846). New Brunswick had the lowest household income at \$67,030 in 2012.

Yukon ranked fourth highest in average total household expenditure (\$86,958) in 2012. The Northwest Territories had the highest average expenditure at \$107,641, while New Brunswick had the lowest average expenditure at \$64,443. The average total expenditure in Canada (not including the territories) was \$75,443.

Source: Statistics Canada CANSIM 203-0021; 203-0030 and SHS table RY2012 (Geo - Household Characteristics); RY2012 (Spending - North Geo - Rounded)