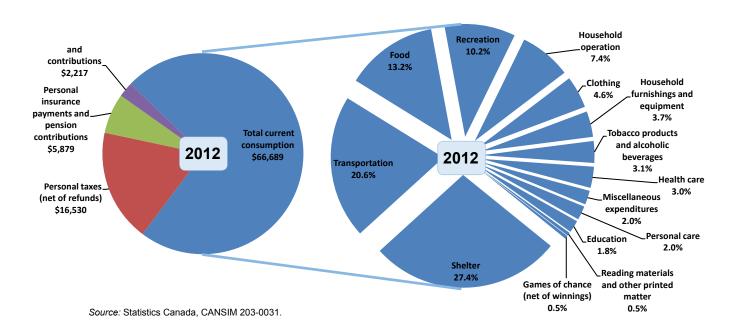

Source: Statistics Canada SHS RY2012 (Housing - North Geo - Rounded).

In 2012, the major share of current consumption of Whitehorse households was allocated to shelter costs (27.4%) followed by transportation (20.6%), food (13.2%) and recreation (10.2%).

## Share of the Total Current Consumption, Whitehorse, 2012

## **Historical Spending Patterns of Whitehorse Households**