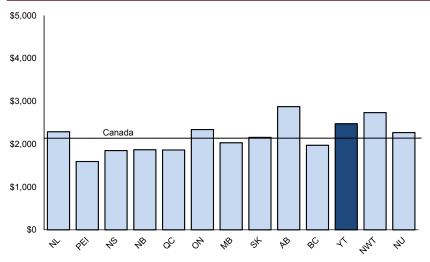

#### Average Spending on Household Operation, 2012

In 2012, Yukon households spent \$4,706 on average on household operation. This is an increase of \$875, or 22.8%, over 2009. Yukon was the fourth highest in spending on household operation. The Northwest Territories was the highest at \$5,777 and Quebec was the lowest at \$3,472. The average expenditure on household operation in Canada (excluding the territories) was \$4,111.

<sup>\*</sup> Source: Statistics Canada CANSIM 203-0021; 203-0030. For a detailed list of each spending category for Yukon, see pages 10 - 16.