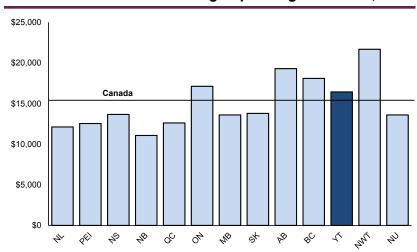

#### Average Household Income and Total Expenditures, Canada, Provinces and Territories, 2012

In 2012, the average household income (before tax) reported by Yukon households was \$95,583; the third highest in Canada, following the Northwest Territories (\$115,363) and Alberta (\$106,846). New Brunswick had the lowest household income at \$67,030 in 2012.

Yukon ranked fourth highest in average total household expenditure (\$86,958) in 2012. The Northwest Territories had the highest average expenditure at \$107,641, while New Brunswick had the lowest average expenditure at \$64,443. The average total expenditure in Canada (not including the territories) was \$75,443.

Source: Statistics Canada CANSIM 203-0021; 203-0030 and SHS table RY2012 (Geo - Household Characteristics); RY2012 (Spending - North Geo - Rounded)