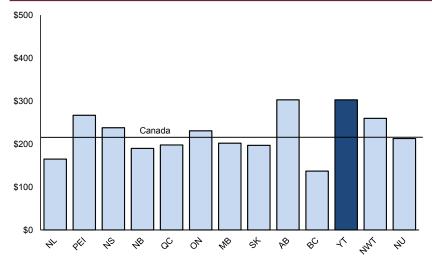

#### Average Spending on Reading Materials and Other Printed Matter, 2012

In 2012, the average expenditure of Yukon households on reading materials and other printed matter was \$303, tied with Alberta for the highest spending on this category. Prince Edward Island was the second highest at \$267, while British Columbia households spent the least, at \$137 in 2012. The average expenditure on reading materials and other printed matter in Canada (excluding the territories) was \$214.