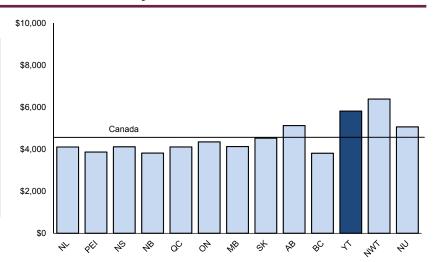

## Average Total Household Expenditure, Canada and Yukon, 2003-2012

In 2012, the average *total* household expenditure reported by Yukon households (\$86,958) was \$11,515, or 15.3%, higher than the average total expenditure for Canada (\$75,443).

Compared to the previous SHS for 2009 in Yukon, the average *total* household expenditure (\$86,958) increased by \$17,102, or 24.5%. (When adjusted for inflation over the same period, the increase was 18.3%.)

Source: Statistics Canada CANSIM 203-0001; 203-0021; 203-0030.