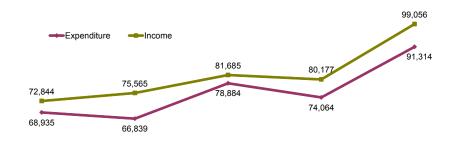

## Average Total Household Spending and Income (before tax), Whitehorse, 2003 to 2012

2003 2005 2007 2009 2012

 $Source: \ Statistics \ Canada \ CANSIM \ 203-0001; \ 203-0030 \ and \ SHS \ RY2003, \ RY2005, \ RY2007, \ RY2009 \ and \ RY2012 \ (Spending - North Geo - Rounded).$ 

In 2012, the average total household income in Whitehorse (\$99,056) was 23.5%, or \$18,879, higher than in the previous SHS in 2009. The average **total** expenditure (\$91,314) was 23.3%, or \$17,250, higher than in 2009.

In 2009, the average **to-tal** household expenditure (\$74,064) was 92.4% of the average household income (\$80,177). In 2012, it was 92.2% of the average household income.