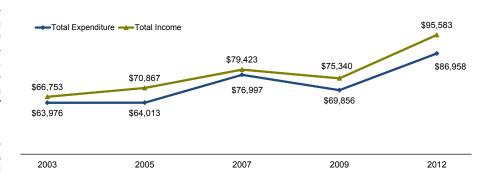

## Average Total Household Expenditure and Income (before tax), Yukon, 2003 to 2012

In 2012, the average household income reported by Yukon households was \$95,583, while the average *total* household expenditure was \$86,958; 91.0% of the average household income. This translates to an average surplus of \$8,625 per household.

In 2009, the average **total** household expenditure (\$69,856) was 92.7% of the average household income (\$75,340).

 $Source: Statistics \ Canada \ CANSIM \ 203-0001; \ 203-0030 \ and \ SHS \ RY2003, \ RY2005, \ RY2007, \ RY2009 \ and \ RY2012 \ (Spending - North \ Geo - Rounded).$ 