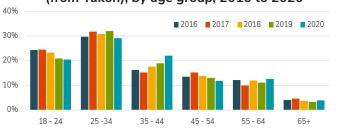

#### Count of Inter-jurisdictional Employees, by Age Group and Sex, Yukon, 2011 to 2020

|             | 1          | .8 to 24 ye | ears          | 2             | .5 to 34 ye | ars       | 3          | 85 to 44 ye | ears    | 4             | 15 to 54 ye | ears    | 5          | 55 to 64 ye | ears    | 65         | years and | older   |
|-------------|------------|-------------|---------------|---------------|-------------|-----------|------------|-------------|---------|---------------|-------------|---------|------------|-------------|---------|------------|-----------|---------|
|             | Both sexes | Males       | Females       | Both<br>sexes | Males       | Females   | Both sexes | Males       | Females | Both<br>sexes | Males       | Females | Both sexes | Males       | Females | Both sexes | Males     | Females |
| Incoming    |            |             |               |               |             |           |            |             | cou     | int           |             |         |            |             |         |            |           |         |
| 2011        | 940        | 580         | 360           | 920           | 600         | 320       | 430        | 310         | 120     | 490           | 390         | х       | 370        | 260         | 110     | 90         | 60        | x       |
| 2012        | 840        | 520         | 320           | 860           | 580         | 270       | 450        | 340         | 110     | 470           | 370         | х       | 400        | 290         | 110     | 90         | 70        | x       |
| 2013        | 550        | 300         | 260           | 740           | 470         | 280       | 380        | 280         | Х       | 420           | 320         | 100     | 420        | 310         | 110     | 90         | 60        | x       |
| 2014        | 470        | 260         | 210           | 680           | 420         | 260       | 320        | 240         | х       | 380           | 290         | 100     | 320        | 220         | 100     | 80         | 60        | ×       |
| 2015        | 480        | 260         | 210           | 650           | 390         | 260       | 320        | 230         | 90      | 330           | 240         | Х       | 300        | 200         | 100     | 90         | 60        | ×       |
| 2016        | 470        | 250         | 220           | 690           | 420         | 270       | 300        | 210         | 100     | 310           | 230         | х       | 300        | 200         | 100     | 90         | 60        | x       |
| 2017        | 580        | 330         | 240           | 770           | 470         | 300       | 330        | 250         | 80      | 270           | 210         | х       | 300        | 200         | 100     | 110        | 80        | x       |
| 2018        | 520        | 310         | 210           | 870           | 570         | 300       | 460        | 340         | 120     | 390           | 300         | х       | 360        | 260         | 110     | 110        | 80        | x       |
| 2019        | 520        | 300         | 220           | 870           | 580         | 290       | 520        | 370         | 160     | 430           | 310         | 120     | 400        | 290         | х       | 110        | 80        | x       |
| 2020        | 330        | 210         | 120           | 690           | 460         | 230       | 460        | 340         | 120     | 360           | 280         | x       | 370        | 280         | 100     | 110        | 80        | х       |
| Outgoing    |            |             |               |               |             |           |            |             | cou     | ınt           |             |         |            |             |         |            |           |         |
| 2011        | 440        | 220         | 220           | 450           | 250         | 200       | 240        | 150         | 90      | 260           | 160         | 100     | 170        | 110         | Х       | 50         | 40        | x       |
| 2012        | 400        | 200         | 200           | 460           | 260         | 190       | 220        | 130         | 80      | 240           | 150         | 90      | 150        | 100         | х       | 50         | 40        | x       |
| 2013        | 410        | 200         | 200           | 430           | 250         | 180       | 230        | 140         | 80      | 250           | 170         | 80      | 170        | 120         | Х       | 60         | 40        | x       |
| 2014        | 390        | 180         | 200           | 480           | 280         | 200       | 240        | 150         | 90      | 250           | 160         | 90      | 180        | 130         | х       | 60         | 50        | x       |
| 2015        | 390        | 180         | 210           | 500           | 310         | 190       | 280        | 180         | 100     | 220           | 150         | 70      | 170        | 130         | х       | 60         | 50        | x       |
| 2016        | 360        | 170         | 190           | 440           | 250         | 190       | 240        | 140         | 100     | 200           | 130         | 70      | 180        | 120         | Х       | 60         | 50        | x       |
| 2017        | 370        | 170         | 190           | 480           | 280         | 200       | 230        | 150         | 80      | 230           | 140         | 90      | 150        | 100         | Х       | 70         | 50        | ×       |
| 2018        | 370        | 180         | 190           | 490           | 280         | 210       | 280        | 170         | 110     | 220           | 120         | 100     | 190        | 120         | х       | 60         | 40        | x       |
| 2019        | 320        | 150         | 170           | 490           | 270         | 220       | 290        | 180         | 110     | 200           | 130         | 80      | 170        | 110         | х       | 50         | 30        | ×       |
| 2020        | 260        | 120         | 140           | 370           | 190         | 180       | 280        | 160         | 120     | 150           | 90          | 70      | 160        | 100         | x       | 50         | 30        | х       |
| x = data su | ppressed   | S           | ource: Statis | tics Cana     | da Table 1  | 4-10-0448 | -01        |             |         |               |             |         |            |             |         |            |           |         |

### Proportion of total outgoing employees (from Yukon), by age group, 2016 to 2020