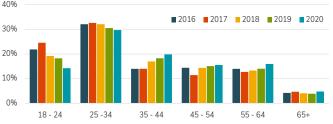

#### Count of Inter-jurisdictional Employees, by Age Group and Sex, Yukon, 2011 to 2020

|             | 1          | .8 to 24 ye | ears          | 2             | .5 to 34 ye | ars       | 3          | 85 to 44 ye | ears    | 4             | 15 to 54 ye | ears    | 5          | 55 to 64 ye | ears    | 65         | years and | older   |
|-------------|------------|-------------|---------------|---------------|-------------|-----------|------------|-------------|---------|---------------|-------------|---------|------------|-------------|---------|------------|-----------|---------|
|             | Both sexes | Males       | Females       | Both<br>sexes | Males       | Females   | Both sexes | Males       | Females | Both<br>sexes | Males       | Females | Both sexes | Males       | Females | Both sexes | Males     | Females |
| Incoming    |            |             |               |               |             |           |            |             | cou     | int           |             |         |            |             |         |            |           |         |
| 2011        | 940        | 580         | 360           | 920           | 600         | 320       | 430        | 310         | 120     | 490           | 390         | х       | 370        | 260         | 110     | 90         | 60        | x       |
| 2012        | 840        | 520         | 320           | 860           | 580         | 270       | 450        | 340         | 110     | 470           | 370         | х       | 400        | 290         | 110     | 90         | 70        | x       |
| 2013        | 550        | 300         | 260           | 740           | 470         | 280       | 380        | 280         | Х       | 420           | 320         | 100     | 420        | 310         | 110     | 90         | 60        | x       |
| 2014        | 470        | 260         | 210           | 680           | 420         | 260       | 320        | 240         | х       | 380           | 290         | 100     | 320        | 220         | 100     | 80         | 60        | ×       |
| 2015        | 480        | 260         | 210           | 650           | 390         | 260       | 320        | 230         | 90      | 330           | 240         | Х       | 300        | 200         | 100     | 90         | 60        | ×       |
| 2016        | 470        | 250         | 220           | 690           | 420         | 270       | 300        | 210         | 100     | 310           | 230         | х       | 300        | 200         | 100     | 90         | 60        | x       |
| 2017        | 580        | 330         | 240           | 770           | 470         | 300       | 330        | 250         | 80      | 270           | 210         | х       | 300        | 200         | 100     | 110        | 80        | x       |
| 2018        | 520        | 310         | 210           | 870           | 570         | 300       | 460        | 340         | 120     | 390           | 300         | х       | 360        | 260         | 110     | 110        | 80        | x       |
| 2019        | 520        | 300         | 220           | 870           | 580         | 290       | 520        | 370         | 160     | 430           | 310         | 120     | 400        | 290         | х       | 110        | 80        | x       |
| 2020        | 330        | 210         | 120           | 690           | 460         | 230       | 460        | 340         | 120     | 360           | 280         | x       | 370        | 280         | 100     | 110        | 80        | х       |
| Outgoing    |            |             |               |               |             |           |            |             | cou     | ınt           |             |         |            |             |         |            |           |         |
| 2011        | 440        | 220         | 220           | 450           | 250         | 200       | 240        | 150         | 90      | 260           | 160         | 100     | 170        | 110         | Х       | 50         | 40        | x       |
| 2012        | 400        | 200         | 200           | 460           | 260         | 190       | 220        | 130         | 80      | 240           | 150         | 90      | 150        | 100         | х       | 50         | 40        | x       |
| 2013        | 410        | 200         | 200           | 430           | 250         | 180       | 230        | 140         | 80      | 250           | 170         | 80      | 170        | 120         | Х       | 60         | 40        | x       |
| 2014        | 390        | 180         | 200           | 480           | 280         | 200       | 240        | 150         | 90      | 250           | 160         | 90      | 180        | 130         | х       | 60         | 50        | x       |
| 2015        | 390        | 180         | 210           | 500           | 310         | 190       | 280        | 180         | 100     | 220           | 150         | 70      | 170        | 130         | х       | 60         | 50        | x       |
| 2016        | 360        | 170         | 190           | 440           | 250         | 190       | 240        | 140         | 100     | 200           | 130         | 70      | 180        | 120         | Х       | 60         | 50        | x       |
| 2017        | 370        | 170         | 190           | 480           | 280         | 200       | 230        | 150         | 80      | 230           | 140         | 90      | 150        | 100         | Х       | 70         | 50        | ×       |
| 2018        | 370        | 180         | 190           | 490           | 280         | 210       | 280        | 170         | 110     | 220           | 120         | 100     | 190        | 120         | х       | 60         | 40        | x       |
| 2019        | 320        | 150         | 170           | 490           | 270         | 220       | 290        | 180         | 110     | 200           | 130         | 80      | 170        | 110         | х       | 50         | 30        | ×       |
| 2020        | 260        | 120         | 140           | 370           | 190         | 180       | 280        | 160         | 120     | 150           | 90          | 70      | 160        | 100         | x       | 50         | 30        | х       |
| x = data su | ppressed   | S           | ource: Statis | tics Cana     | da Table 1  | 4-10-0448 | -01        |             |         |               |             |         |            |             |         |            |           |         |