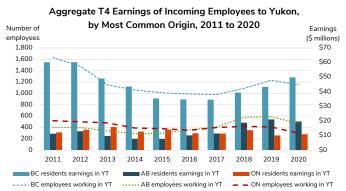

k = data suppressed

Source: Statistics Canada Table 14-10-0451-01

In 2020, of the non-resident employees in Yukon, British Columbia residents received the highest earnings at \$49.9 million, followed by Alberta residents at \$19.6 million and Ontario residents at \$10.9 million. Employees from British Columbia received 50.5% of all incoming employees' earnings from Yukon (\$98.8 million), followed by those from Alberta (19.9%) and Ontario (11.1%). Earnings from the remaining provinces and territories accounted for \$18.3 million, or 18.3% of all incoming employees' earnings from Yukon.

Over the ten years from 2011 to 2020, incoming employees from British Columbia consistently earned the highest proportion of all incoming employees' earnings from Yukon, ranging from a low of 43.4% in 2018 to a high of 57.1% in 2011.

In 2020, Yukon resident employees working in other Canadian jurisdictions earned a total of \$36.1 million. Of this amount: \$16.8 million (45.6%) was earned in British Columbia; \$5.8 million (16.1%) was earned in Alberta; \$5.5 million (15.1%) was earned in Ontario; and \$2.9 million (7.9%) was earned in the Northwest Territories.

Over the past ten years from 2011 to 2020, Yukon residents with employment income from elsewhere in Canada consistently earned the highest proportion in British Columbia, ranging from a low of 29.8% in 2015 to a high of 46.5% in 2011.