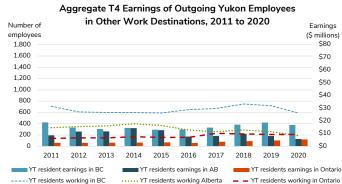

British Columbia was the most common destination for Yukon residents who received employment income from work outside of Yukon in each of the past ten years, ranging from a low of 590 employees in 2015 and 2020 to a high of 750 employees in 2018.

In 2020, 46.5% of the Yukon residents with employment income from outside of Yukon worked in British Columbia (590 employees), followed by Alberta (15.0%, 190 employees) and Ontario (16.5%, 210 employees).

In 2020, Yukon resident employees working in other Canadian jurisdictions earned a total of \$36.1 million. Of this amount: \$16.8 million (45.6%) was earned in British Columbia; \$5.8 million (16.1%) was earned in Alberta; \$5.5 million (15.1%) was earned in Ontario; and \$2.9 million (7.9%) was earned in the Northwest Territories.

Over the past ten years from 2011 to 2020, Yukon residents with employment income from elsewhere in Canada consistently earned the highest proportion in British Columbia, ranging from a low of 29.8% in 2015 to a high of 46.5% in 2011.