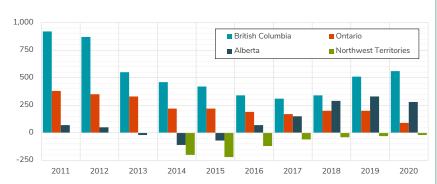

# Net Inter-jurisdictional Employees, (Incoming to Yukon less Outgoing from Yukon), Selected Provinces/Territories, 2011 to 2020

Source: Statistics Canada Table 14-10-0451-01

Note: Data for incoming inter-jurisdictional employees from NWT were suppressed for 2011, 2012, and 2013.

When considering net interjurisdictional employee movement (the difference between incoming non-resident employees in Yukon and outgoing Yukon residents working elsewhere), British Columbia residents working in Yukon comprised the highest net number of interjurisdictional employees to Yukon each year over the past ten years.

Conversely, over the same period, the Northwest Territories received the highest net number of interjurisdictional employees from Yukon in all years that data were available (2014 to 2020).