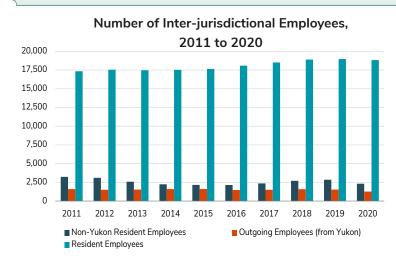

In 2020, there were 2,320 non-Yukon residents who received employment income from Yukon, while 1,270 Yukon residents received employment income from other provinces or territories. There were 18,830 employees who resided in Yukon and received all their employment income from Yukon.

Over the ten year period from 2011 to 2020, on average each year, 2,573 non-Yukon residents earned employment income from Yukon and 1,524 Yukon residents earned employment income from other jurisdictions.

Comparing the most recent five-year average (2016 to 2020) to the previous five-year average (2011 to 2015), the number of non-Yukon residents earning income from Yukon decreased by 190, or 7.1%. During the same period, the number of Yukon residents earning employment income from other jurisdictions decreased by 96, or 6.1%.

#### Count of Inter-jurisdictional Employees, by Sex, Yukon, 2011 to 2020

|         | Inter-jurisdiction | onal employed | -         | Inter-jurisdiction |             |        |        | Yukon<br>resident |        |
|---------|--------------------|---------------|-----------|--------------------|-------------|--------|--------|-------------------|--------|
|         |                    | Territories   |           | 7                  | Territories |        |        | employees         |        |
|         | Total              | Male          | Female    | Total              | Male        | Female | Total  | Male              | Female |
|         |                    |               |           |                    | count       |        |        |                   |        |
| 2011    | 3,240              | 2,200         | 1,030     | 1,600              | 920         | 670    | 17,340 | 8,620             | 8,730  |
| 2012    | 3,110              | 2,170         | 940       | 1,510              | 880         | 620    | 17,540 | 8,630             | 8,910  |
| 2013    | 2,590              | 1,730         | 860       | 1,540              | 920         | 620    | 17,470 | 8,500             | 8,970  |
| 2014    | 2,240              | 1,480         | 750       | 1,600              | 960         | 640    | 17,530 | 8,480             | 9,060  |
| 2015    | 2,160              | 1,390         | 770       | 1,610              | 980         | 630    | 17,640 | 8,510             | 9,130  |
| 2016    | 2,150              | 1,370         | 780       | 1,480              | 850         | 630    | 18,090 | 8,770             | 9,310  |
| 2017    | 2,360              | 1,550         | 820       | 1,510              | 880         | 640    | 18,510 | 8,960             | 9,540  |
| 2018    | 2,710              | 1,860         | 850       | 1,590              | 900         | 690    | 18,890 | 9,210             | 9,680  |
| 2019    | 2,850              | 1,920         | 930       | 1,530              | 860         | 670    | 18,960 | 9,210             | 9,750  |
| 2020    | 2,320              | 1,650         | 670       | 1,270              | 680         | 580    | 18,830 | 9,100             | 9,730  |
| Source: | Statistics Canad   | da Table 14-1 | 0-0448-01 | =                  |             | •      |        |                   |        |