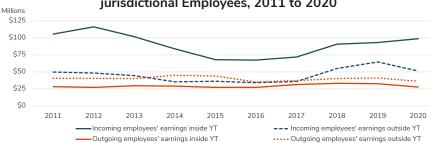

# Aggregate T4 Earnings Inside and Outside of Yukon for Inter-jurisdictional Employees and Resident Employees, 2011 to 2020

|      | Inter-jurisdiction<br>incoming to Y<br>other Provinces a | ukon from    | Inter-jurisdiction<br>outgoing fron<br>other Provinces a | n Yukon to   | Yukon<br>resident<br>employee |         |
|------|----------------------------------------------------------|--------------|----------------------------------------------------------|--------------|-------------------------------|---------|
|      | Inside                                                   | Outside      | Inside                                                   | Outside      | Inside                        | Outside |
|      | Yukon                                                    | Yukon        | Yukon                                                    | Yukon        | Yukon                         | Yukon   |
|      |                                                          |              | earni                                                    | ngs          |                               |         |
| 2011 | \$105,574,700                                            | \$49,837,300 | \$28,276,200                                             | \$40,702,600 | \$911,243,400                 |         |
| 2012 | \$116,269,700                                            | \$48,307,800 | \$27,245,200                                             | \$40,478,600 | \$931,096,200                 |         |
| 2013 | \$101,787,900                                            | \$44,514,200 | \$29,603,700                                             | \$40,154,800 | \$943,594,600                 |         |
| 2014 | \$83,908,600                                             | \$35,424,700 | \$29,121,100                                             | \$45,049,600 | \$947,380,900                 |         |
| 2015 | \$68,033,600                                             | \$36,279,800 | \$27,234,100                                             | \$44,062,100 | \$952,702,500                 |         |
| 2016 | \$67,403,000                                             | \$34,225,900 | \$27,220,200                                             | \$35,249,000 | \$978,555,200                 |         |
| 2017 | \$71,919,300                                             | \$35,927,600 | \$31,395,100                                             | \$37,345,200 | \$1,019,737,900               |         |
| 2018 | \$90,836,300                                             | \$55,101,400 | \$33,227,100                                             | \$40,194,700 | \$1,049,910,700               |         |
| 2019 | \$93,246,900                                             | \$64,667,700 | \$32,604,200                                             | \$41,121,900 | \$1,068,967,500               |         |
| 2020 | \$98,767,500                                             | \$51,366,800 | \$27,769,100                                             | \$36,133,000 | \$1,097,590,300               |         |

Aggregate T4 Earnings Inside and Outside of Yukon for Interjurisdictional Employees, 2011 to 2020

Source: Statistics Canada Table 14-10-0449-01

... = not applicable

In 2020, non-resident employees' earnings in Yukon totalled \$98.8 million. This accounted for 65.8% of their employment earnings in 2020 (inside and outside of Yukon), and represents 8.1% of the total employment earnings in Yukon (\$1,224.1 million) in 2020.

Earnings of non-resident employees in Yukon ranged from a low of \$67.4 million in 2016 to a high of \$116.3 million in 2012 — a difference of \$48.9 million.

Over the ten years from 2011 to 2020, on average, 8.1% of the total employment earnings in Yukon was received by non-residents. This proportion ranged from a low of 6.3% in 2016 to a high of 10.8% in 2012.

Of the total employment earnings (inside and outside of Yukon) of incoming inter-jurisdictional employees over the past ten years, an average of 66.3% was earned in Yukon.

In 2020, outgoing Yukon residents earned \$36.1 million in employment income outside of Yukon, in addition to \$27.8 million earned inside of Yukon.

Yukon resident employees' earnings from outside of Yukon in 2020 (\$36.1 million) represented 56.5% of their total employment income in 2020 (\$63.9 million). Over the ten-year period from 2011 to 2020, the ratio was lowest in 2017 (54.3%) and highest in 2015 (61.8%).