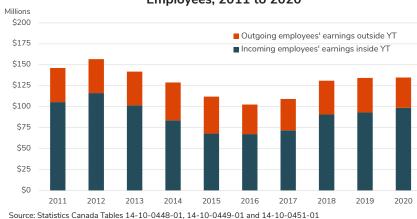

# Aggregate T4 Earnings Inside and Outside of Yukon for Inter-jurisdictional Employees and Resident Employees, 2011 to 2020

|      | Inter-jurisdiction<br>incoming to Y<br>other Provinces a | ukon from    | Inter-jurisdiction<br>outgoing fron<br>other Provinces a | n Yukon to   | Yukon<br>resident<br>employee |         |
|------|----------------------------------------------------------|--------------|----------------------------------------------------------|--------------|-------------------------------|---------|
|      | Inside                                                   | Outside      | Inside                                                   | Outside      | Inside                        | Outside |
|      | Yukon                                                    | Yukon        | Yukon                                                    | Yukon        | Yukon                         | Yukon   |
|      |                                                          |              | earni                                                    | ngs          |                               |         |
| 2011 | \$105,574,700                                            | \$49,837,300 | \$28,276,200                                             | \$40,702,600 | \$911,243,400                 |         |
| 2012 | \$116,269,700                                            | \$48,307,800 | \$27,245,200                                             | \$40,478,600 | \$931,096,200                 |         |
| 2013 | \$101,787,900                                            | \$44,514,200 | \$29,603,700                                             | \$40,154,800 | \$943,594,600                 |         |
| 2014 | \$83,908,600                                             | \$35,424,700 | \$29,121,100                                             | \$45,049,600 | \$947,380,900                 |         |
| 2015 | \$68,033,600                                             | \$36,279,800 | \$27,234,100                                             | \$44,062,100 | \$952,702,500                 |         |
| 2016 | \$67,403,000                                             | \$34,225,900 | \$27,220,200                                             | \$35,249,000 | \$978,555,200                 |         |
| 2017 | \$71,919,300                                             | \$35,927,600 | \$31,395,100                                             | \$37,345,200 | \$1,019,737,900               |         |
| 2018 | \$90,836,300                                             | \$55,101,400 | \$33,227,100                                             | \$40,194,700 | \$1,049,910,700               |         |
| 2019 | \$93,246,900                                             | \$64,667,700 | \$32,604,200                                             | \$41,121,900 | \$1,068,967,500               |         |
| 2020 | \$98,767,500                                             | \$51,366,800 | \$27,769,100                                             | \$36,133,000 | \$1,097,590,300               |         |

From 2011 to 2020, total employment earnings of Yukon residents who only worked in Yukon ranged from a low of \$911.2 million in 2011 to a high of \$1,097.6 million in 2020.

In 2020, per-capita employment earnings of Yukon residents who worked only in Yukon (\$58.3 million) increased by \$1.9 million, or 3.4%, from 2019 (\$56.4 million). Prior to the pandemic, the average annual growth rate of per-capita employment earnings had remained relatively flat at 0.8% between 2011 and 2019.