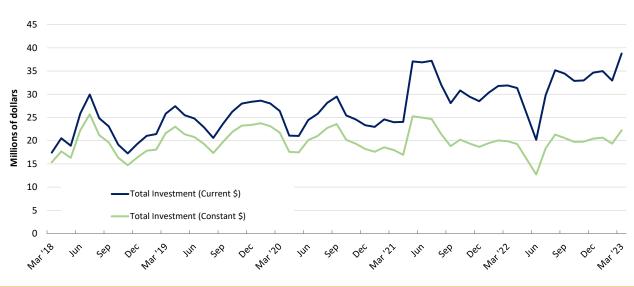

# **Investment in Building Construction, March 2023**

Released by Statistics Canada - May 17, 2023

The estimated investment (seasonally adjusted, <u>current dollars</u>) in building construction in Yukon for March 2023 was \$38.8 million, an increase of \$6.9 million, or 21.6%, compared to the figure for March 2022 (\$31.9 million). Compared to the figure for February 2023 (\$33.0 million), the March 2023 investment in building construction in Yukon increased by \$5.8 million, or 17.7%.

On a **year-to-date** basis (January through March of 2023), the total value of investment in building construction (<u>current dollars</u>) in Yukon was \$106.7 million. This represents an increase of \$12.7 million, or 13.5%, compared to the same time period in 2022 (\$94.0 million); residential investment (\$68.3 million) increased by \$3.8 million and non-residential investment (\$38.4 million) was up \$8.9 million.

# Department of Finance Yukon Bureau of Statistics

In March 2023, on a <u>constant dollar</u> basis (2012=100), investment in building construction was \$22.2 million, an increase of \$2.4 million, or 11.8%, compared to the figure for March 2022 (\$19.9 million). Compared to the figure for February 2023 (\$19.4 million), the March 2023 investment in building construction increased by \$2.9 million, or 14.8%.

#### Investment in Building Construction (seasonally adjusted), Yukon, March 2018 to March 2023