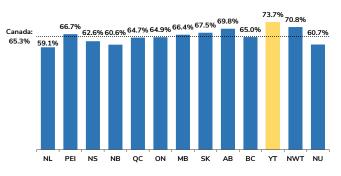

#### Participation Rate, February 2024

#### **Employment Rate, February 2024**

The participation rate measures the percentage of the population aged 15 years and over, which is working or actively looking for work. In February 2024, Yukon's participation rate (73.7%) was the highest in Canada and 8.4 percentage points above the national average (65.3%).

Yukon's participation rate in February 2024 (73.7%) decreased by 0.1 percentage point compared to January 2024 (73.8%) and increased by 2.4 percentage points compared to February 2023 (71.3%).

The February 2024 employment rate of 70.5% decreased by 0.1 percentage point compared to January 2024 (70.6%) and increased by 1.5 percentage points compared to February 2023 (69.0%).