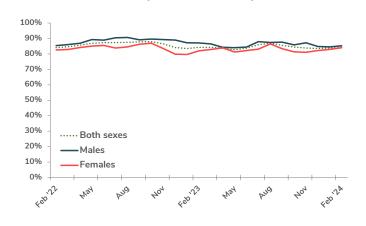

#### **Highlights:**

- Comparing February 2024 to January 2024, full-time Comparing February 2024 to January 2024, employment increased by 200, or 1.0%, to 20,300. Part-time employment was decreased by 100, or 2.6%, to 3,800.
- Comparing February 2024 to January 2024, employment in the goods-producing sector (3,400) increased by 200, or 6.3%.
- employment in the services-producing sector (20,700) decreased by 100, or 0.5%.
- Of all those employed in February 2024: 41.5% were public sector employees (see note on page 7); 41.9% were private sector employees; and 16.6% were self-employed.