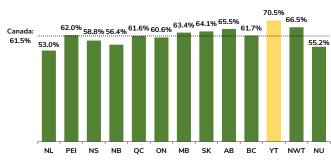

#### **Employment Rate, February 2024**

The participation rate measures the percentage of the population aged 15 years and over, which is working or actively looking for work. In February 2024, Yukon's participation rate (73.7%) was the highest in Canada and 8.4 percentage points above the national average (65.3%).

2%

1%

0%

4eb 22

Yukon's February 2024 employment rate (the percentage of the population aged 15 years and over, which is employed) was 70.5%, the highest in Canada, and 9.0 percentage points above the national average (61.5%).

Yukon's participation rate in February 2024 (73.7%) decreased by 0.1 percentage point compared to January 2024 (73.8%) and increased by 2.4 percentage points compared to February 2023 (71.3%).

The February 2024 employment rate of 70.5% decreased by 0.1 percentage point compared to January 2024 (70.6%) and increased by 1.5 percentage points compared to February 2023 (69.0%).