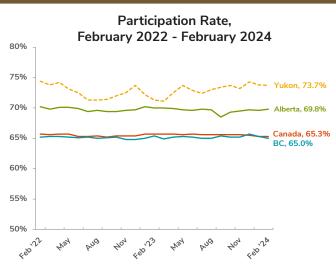

### **Comparisons with Canada and Selected Provinces - Historical**

The Labour Force Survey estimates that 73.7% of people in Yukon aged 15 years and over were employed or seeking employment in February 2024.

Yukon's participation rate in February 2024 (73.7%) decreased by 0.1 percentage point compared to January 2024 (73.8%) and increased by 2.4 percentage points compared to February 2023 (71.3%).

The February 2024 employment rate of 70.5% decreased by 0.1 percentage point compared to January 2024 (70.6%) and increased by 1.5 percentage points compared to February 2023 (69.0%).

Historically, Yukon's participation rate and employment rate trended similar to those of Alberta. In recent periods, however, Yukon's rates have generally been higher than Alberta's. Also, in spite of being 3-month moving averages, Yukon's data series fluctuate more than Alberta's relevant monthly data series.