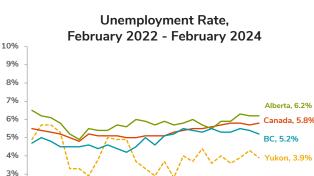

#### Highlights

- In February 2024, Yukon's unemployment rate (3.9%) decreased by 0.4 percentage points compared to January 2024 (4.3%).
- Compared to January 2024, Yukon's labour force increased by 100 to 25,500, the number of employed increased by 100 to 24,400 and the number of unemployed decreased by 100 to 1,000.
- Nationally, the February 2024 unemployment rate was 5.8%, an increase of 0.1 percentage point compared to January 2024 (5.7%).
- Compared to January 2024 figures, the labour force in Canada increased by 0.4%; the number of employed increased by 0.2%; and the number of unemployed increased by 2.9%.

## **Comparisons with Canada, Provinces and Territories - Snapshot**