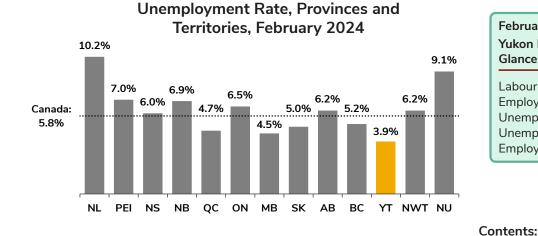

#### Highlights

- In February 2024, Yukon's unemployment rate (3.9%) decreased by 0.4 percentage points compared to January 2024 (4.3%).
- Compared to January 2024, Yukon's labour force increased by 100 to 25,500, the number of employed increased by 100 to 24,400 and the number of unemployed decreased by 100 to 1,000.
- Nationally, the February 2024 unemployment rate was 5.8%, an increase of 0.1 percentage point compared to January 2024 (5.7%).
- Compared to January 2024 figures, the labour force in Canada increased by 0.4%; the number of employed increased by 0.2%; and the number of unemployed increased by 2.9%.

| February 2024<br>Yukon Employment at a<br>Glance:                                                        |
|----------------------------------------------------------------------------------------------------------|
| Labour Force25,500<br>Employed24,400<br>Unemployed1,000<br>Unemployment Rate3.9%<br>Employment Rate70.5% |