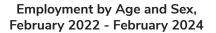

## Seasonally Adjusted Labour Force, aged 15+ years, Yukon

|        |               | Labour Force |         |               | Employment |         | Unemployment  |       |         |
|--------|---------------|--------------|---------|---------------|------------|---------|---------------|-------|---------|
|        | Both<br>Sexes | Males        | Females | Both<br>Sexes | Males      | Females | Both<br>Sexes | Males | Females |
| Feb-24 | 25,500        | 13,100       | 12,300  | 24,400        | 12,500     | 11,900  | 1,000         | 600   | 400     |
| Jan-24 | 25,400        | 13,200       | 12,300  | 24,300        | 12,600     | 11,700  | 1,100         | 500   | 600     |
| Dec-23 | 25.500        | 13,200       | 12,300  | 24,500        | 12.700     | 11,800  | 1.000         | 500   | 500     |
| Nov-23 | 25,500        | 13,100       | 12,500  | 24,200        | 12,600     | 11,600  | 900           | 500   | 500     |
| Oct-23 | 25,200        | 13,000       | 12,200  | 24,200        | 12,400     | 11,800  | 1,000         | 600   | 400     |
| Sep-23 | 25.100        | 12,800       | 12,300  | 24,200        | 12,400     | 11.800  | 900           | 500   | 500     |
| Aug-23 | 24,900        | 12,800       | 12,000  | 23,800        | 12,200     | 11,600  | 1,100         | 600   | 500     |
| Jul-23 | 24,600        | 12,700       | 11,900  | 23,800        | 12,200     | 11,600  | 900           | 600   | 300     |
| Jun-23 | 24,800        | 12,800       | 12,000  | 23,900        | 12,100     | 11,800  | 1,000         | 700   | 300     |
| May-23 | 25,000        | 13,000       | 12,000  | 24,300        | 12,500     | 11,800  | 700           | 500   | 200     |
| Apr-23 | 24,500        | 12,800       | 11,700  | 23,600        | 12,300     | 11,300  | 900           | 500   | 300     |
| Mar-23 | 23,900        | 12,500       | 11,400  | 23,200        | 12,100     | 11,100  | 700           | 400   | 300     |
| Feb-23 | 23,900        | 12,400       | 11,600  | 23,100        | 11,900     | 11,200  | 800           | 500   | 400     |
| Jan-23 | 24,200        | 12,500       | 11,700  | 23,300        | 11,900     | 11,400  | 900           | 600   | 300     |
| Dec-22 | 24,700        | 12,700       | 12,000  | 23,500        | 12,000     | 11,500  | 1,200         | 700   | 500     |
| Nov-22 | 24,300        | 12,800       | 11,500  | 23,100        | 12,100     | 10,900  | 1,200         | 600   | 600     |
| Oct-22 | 24,200        | 12,900       | 11,400  | 23,100        | 12,300     | 10,800  | 1,200         | 600   | 600     |
| Sep-22 | 24,000        | 12,800       | 11,200  | 23,200        | 12,400     | 10,700  | 900           | 400   | 500     |
| Aug-22 | 23,900        | 12,800       | 11,100  | 23,200        | 12,400     | 10,800  | 700           | 400   | 300     |
| Jul-22 | 23,900        | 12,700       | 11,200  | 23,100        | 12,300     | 10,900  | 800           | 400   | 300     |
| Jun-22 | 24,200        | 12,900       | 11,300  | 23,400        | 12,500     | 11,000  | 800           | 500   | 300     |
| May-22 | 24,400        | 12,900       | 11,500  | 23,100        | 12,300     | 10,800  | 1,300         | 600   | 700     |
| Apr-22 | 24,700        | 13,200       | 11,500  | 23,300        | 12,500     | 10,800  | 1,400         | 700   | 700     |
| Mar-22 | 24,500        | 13,200       | 11,300  | 23,100        | 12,500     | 10,600  | 1,400         | 700   | 700     |
| Feb-22 | 24,700        | 13,200       | 11,500  | 23,500        | 12,500     | 11,000  | 1,200         | 700   | 500     |

|        | Unemployment Rate (%) |       |         |  |  |  |
|--------|-----------------------|-------|---------|--|--|--|
|        | Both<br>Sexes         | Males | Females |  |  |  |
| Feb-24 | 3.9                   | 4.6   | 3.3     |  |  |  |
| Jan-24 | 4.3                   | 3.8   | 4.9     |  |  |  |
| Dec-23 | 3.9                   | 3.8   | 4.1     |  |  |  |
| Nov-23 | 3.6                   | 3.8   | 4.1     |  |  |  |
| Oct-23 | 4.0                   | 4.6   | 3.3     |  |  |  |
| Sep-23 | 3.6                   | 3.9   | 4.1     |  |  |  |
| Aug-23 | 4.4                   | 4.7   | 4.2     |  |  |  |
| Jul-23 | 3.7                   | 4.7   | 2.5     |  |  |  |
| Jun-23 | 4.0                   | 5.5   | 2.5     |  |  |  |
| May-23 | 2.8                   | 3.8   | 1.7     |  |  |  |
| Apr-23 | 3.7                   | 3.9   | 2.6     |  |  |  |
| Mar-23 | 2.9                   | 3.2   | 2.6     |  |  |  |
| Feb-23 | 3.3                   | 4.0   | 3.4     |  |  |  |
| Jan-23 | 3.7                   | 4.8   | 2.6     |  |  |  |
| Dec-22 | 4.9                   | 5.5   | 4.2     |  |  |  |
| Nov-22 | 4.9                   | 4.7   | 5.2     |  |  |  |
| Oct-22 | 5.0                   | 4.7   | 5.3     |  |  |  |
| Sep-22 | 3.8                   | 3.1   | 4.5     |  |  |  |
| Aug-22 | 2.9                   | 3.1   | 2.7     |  |  |  |
| Jul-22 | 3.3                   | 3.1   | 2.7     |  |  |  |
| Jun-22 | 3.3                   | 3.9   | 2.7     |  |  |  |
| May-22 | 5.3                   | 4.7   | 6.1     |  |  |  |
| Apr-22 | 5.7                   | 5.3   | 6.1     |  |  |  |
| Mar-22 | 5.7                   | 5.3   | 6.2     |  |  |  |
| Feb-22 | 4.9                   | 5.3   | 4.3     |  |  |  |

## Seasonally Adjusted Labour Force, aged 25+ years, Yukon

|        |               | Labour Force |         |               | Employment |         |               | Unemployment |         |
|--------|---------------|--------------|---------|---------------|------------|---------|---------------|--------------|---------|
|        | Both<br>Sexes | Males        | Females | Both<br>Sexes | Males      | Females | Both<br>Sexes | Males        | Females |
| Feb-24 | 23,000        | 11,700       | 11,300  | 22,100        | 11,300     | 10,900  | 800           | 500          | 400     |
| Jan-24 | 22,900        | 11,600       | 11,200  | 22,000        | 11,200     | 10,800  | 900           | 400          | 500     |
| Dec-23 | 22.700        | 11,600       | 11,200  | 22,000        | 11.200     | 10,800  | 800           | 400          | 400     |
| Nov-23 | 22,400        | 11,500       | 10,900  | 21,600        | 11,100     | 10,500  | 800           | 400          | 400     |
| Oct-23 | 22,300        | 11,400       | 10,900  | 21,600        | 11,000     | 10,600  | 700           | 400          | 300     |
| Sep-23 | 22,300        | 11,400       | 10,800  | 21,500        | 11,000     | 10,500  | 700           | 400          | 300     |
| Aug-23 | 22,200        | 11,400       | 10,700  | 21,300        | 11,000     | 10,300  | 800           | 400          | 400     |
| Jul-23 | 22,100        | 11,500       | 10,600  | 21,300        | 11,000     | 10,300  | 700           | 400          | 300     |
| Jun-23 | 22,200        | 11,400       | 10,700  | 21,400        | 10,900     | 10,500  | 800           | 500          | 200     |
| May-23 | 22,500        | 11,700       | 10,700  | 21,800        | 11,300     | 10,600  | 600           | 500          | 200     |
| Apr-23 | 22,100        | 11,600       | 10,500  | 21,300        | 11,100     | 10,200  | 800           | 500          | 300     |
| Mar-23 | 21,800        | 11,400       | 10,400  | 21,100        | 11,000     | 10,100  | 700           | 400          | 300     |
| Feb-23 | 21,600        | 11,200       | 10,400  | 20,900        | 10,800     | 10,100  | 800           | 400          | 300     |
| Jan-23 | 21,700        | 11,200       | 10,500  | 21,000        | 10,700     | 10,300  | 700           | 500          | 300     |
| Dec-22 | 22,000        | 11,200       | 10,800  | 21,200        | 10,800     | 10,400  | 800           | 400          | 400     |
| Nov-22 | 21,700        | 11,300       | 10,400  | 20,700        | 10,900     | 9,800   | 900           | 400          | 500     |
| Oct-22 | 21,700        | 11,500       | 10,300  | 20,700        | 11,100     | 9,700   | 1,000         | 400          | 600     |
| Sep-22 | 21,600        | 11,500       | 10,100  | 20,800        | 11,200     | 9,600   | 800           | 300          | 500     |
| Aug-22 | 21,300        | 11,400       | 9,900   | 20,600        | 11,000     | 9,600   | 700           | 400          | 300     |
| Jul-22 | 21,300        | 11,300       | 10,000  | 20,500        | 10,900     | 9,600   | 800           | 400          | 300     |
| Jun-22 | 21,500        | 11,400       | 10,100  | 20,900        | 11,000     | 9,900   | 600           | 400          | 300     |
| May-22 | 21,600        | 11,200       | 10,300  | 20,500        | 10,800     | 9,700   | 1,100         | 500          | 700     |
| Apr-22 | 21,700        | 11,400       | 10,300  | 20,500        | 10,900     | 9,600   | 1,200         | 500          | 700     |
| Mar-22 | 21,400        | 11,300       | 10,100  | 20,300        | 10,800     | 9,400   | 1,200         | 500          | 700     |
| Feb-22 | 21,800        | 11,400       | 10,400  | 20,700        | 10,900     | 9,800   | 1,100         | 500          | 500     |

|        | Unemployment Rate (%) |       |         |  |  |  |
|--------|-----------------------|-------|---------|--|--|--|
|        | Both<br>Sexes         | Males | Females |  |  |  |
| Feb-24 | 3.5                   | 4.3   | 3.5     |  |  |  |
| Jan-24 | 3.9                   | 3.4   | 4.5     |  |  |  |
| Dec-23 | 3.5                   | 3.4   | 3.6     |  |  |  |
| Nov-23 | 3.6                   | 3.5   | 3.7     |  |  |  |
| Oct-23 | 3.1                   | 3.5   | 2.8     |  |  |  |
| Sep-23 | 3.1                   | 3.5   | 2.8     |  |  |  |
| Aug-23 | 3.6                   | 3.5   | 3.7     |  |  |  |
| Jul-23 | 3.2                   | 3.5   | 2.8     |  |  |  |
| Jun-23 | 3.6                   | 4.4   | 1.9     |  |  |  |
| May-23 | 2.7                   | 4.3   | 1.9     |  |  |  |
| Apr-23 | 3.6                   | 4.3   | 2.9     |  |  |  |
| Mar-23 | 3.2                   | 3.5   | 2.9     |  |  |  |
| Feb-23 | 3.7                   | 3.6   | 2.9     |  |  |  |
| Jan-23 | 3.2                   | 4.5   | 2.9     |  |  |  |
| Dec-22 | 3.6                   | 3.6   | 3.7     |  |  |  |
| Nov-22 | 4.1                   | 3.5   | 4.8     |  |  |  |
| Oct-22 | 4.6                   | 3.5   | 5.8     |  |  |  |
| Sep-22 | 3.7                   | 2.6   | 5.0     |  |  |  |
| Aug-22 | 3.3                   | 3.5   | 3.0     |  |  |  |
| Jul-22 | 3.8                   | 3.5   | 3.0     |  |  |  |
| Jun-22 | 2.8                   | 3.5   | 3.0     |  |  |  |
| May-22 | 5.1                   | 4.5   | 6.8     |  |  |  |
| Apr-22 | 5.5                   | 4.4   | 6.8     |  |  |  |
| Mar-22 | 5.6                   | 4.4   | 6.9     |  |  |  |
| Feb-22 | 5.0                   | 4.4   | 4.8     |  |  |  |

Unemployment Rate, 25+, Males and Females, February 2022 - February 2024

x = suppressed Note: Data may not add up to the totals due to rounding.