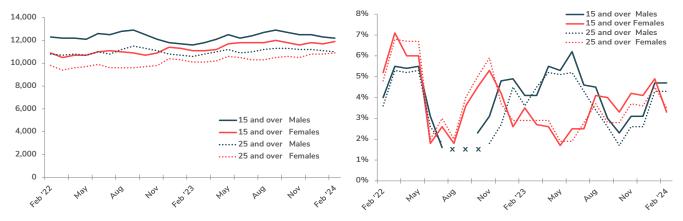

#### **Employment Rate, February 2024**

The participation rate measures the percentage of the population aged 15 years and over, which is working or actively looking for work. In February 2024, Yukon's participation rate (73.7%) was the highest in Canada and 8.4 percentage points above the national average (65.3%).

2%

1%

0%

4eb 22

Yukon's February 2024 employment rate (the percentage of the population aged 15 years and over, which is employed) was 70.5%, the highest in Canada, and 9.0 percentage points above the national average (61.5%).

### **Comparisons with Canada and Selected Provinces - Historical**

The Labour Force Survey estimates that 73.7% of people in Yukon aged 15 years and over were employed or seeking employment in February 2024.

Yukon's participation rate in February 2024 (73.7%) decreased by 0.1 percentage point compared to January 2024 (73.8%) and increased by 2.4 percentage points compared to February 2023 (71.3%).

The February 2024 employment rate of 70.5% decreased by 0.1 percentage point compared to January 2024 (70.6%) and increased by 1.5 percentage points compared to February 2023 (69.0%).

Historically, Yukon's participation rate and employment rate trended similar to those of Alberta. In recent periods, however, Yukon's rates have generally been higher than Alberta's. Also, in spite of being 3-month moving averages, Yukon's data series fluctuate more than Alberta's relevant monthly data series.