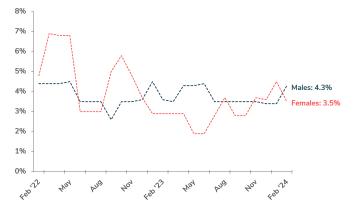

|        | Unemployment Rate (%) |       |         |  |  |  |
|--------|-----------------------|-------|---------|--|--|--|
|        | Both<br>Sexes         | Males | Females |  |  |  |
| Feb-24 | 3.5                   | 4.3   | 3.5     |  |  |  |
| Jan-24 | 3.9                   | 3.4   | 4.5     |  |  |  |
| Dec-23 | 3.5                   | 3.4   | 3.6     |  |  |  |
| Nov-23 | 3.6                   | 3.5   | 3.7     |  |  |  |
| Oct-23 | 3.1                   | 3.5   | 2.8     |  |  |  |
| Sep-23 | 3.1                   | 3.5   | 2.8     |  |  |  |
| Aug-23 | 3.6                   | 3.5   | 3.7     |  |  |  |
| Jul-23 | 3.2                   | 3.5   | 2.8     |  |  |  |
| Jun-23 | 3.6                   | 4.4   | 1.9     |  |  |  |
| May-23 | 2.7                   | 4.3   | 1.9     |  |  |  |
| Apr-23 | 3.6                   | 4.3   | 2.9     |  |  |  |
| Mar-23 | 3.2                   | 3.5   | 2.9     |  |  |  |
| Feb-23 | 3.7                   | 3.6   | 2.9     |  |  |  |
| Jan-23 | 3.2                   | 4.5   | 2.9     |  |  |  |
| Dec-22 | 3.6                   | 3.6   | 3.7     |  |  |  |
| Nov-22 | 4.1                   | 3.5   | 4.8     |  |  |  |
| Oct-22 | 4.6                   | 3.5   | 5.8     |  |  |  |
| Sep-22 | 3.7                   | 2.6   | 5.0     |  |  |  |
| Aug-22 | 3.3                   | 3.5   | 3.0     |  |  |  |
| Jul-22 | 3.8                   | 3.5   | 3.0     |  |  |  |
| Jun-22 | 2.8                   | 3.5   | 3.0     |  |  |  |
| May-22 | 5.1                   | 4.5   | 6.8     |  |  |  |
| Apr-22 | 5.5                   | 4.4   | 6.8     |  |  |  |
| Mar-22 | 5.6                   | 4.4   | 6.9     |  |  |  |
| Feb-22 | 5.0                   | 4.4   | 4.8     |  |  |  |

Unemployment Rate, 25+, Males and Females, February 2022 - February 2024

x = suppressed Note: Data may not add up to the totals due to rounding.