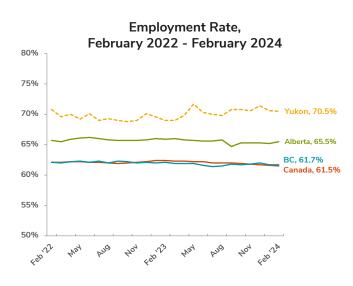

#### **Employment Rate, February 2024**

The participation rate measures the percentage of the population aged 15 years and over, which is working or actively looking for work. In February 2024, Yukon's participation rate (73.7%) was the highest in Canada and 8.4 percentage points above the national average (65.3%).

2%

1%

0%

4eb 22

Yukon's February 2024 employment rate (the percentage of the population aged 15 years and over, which is employed) was 70.5%, the highest in Canada, and 9.0 percentage points above the national average (61.5%).

### **Comparisons with Canada and Selected Provinces - Historical**

The Labour Force Survey estimates that 73.7% of people in Yukon aged 15 years and over were employed or seeking employment in February 2024.

Yukon's participation rate in February 2024 (73.7%) decreased by 0.1 percentage point compared to January 2024 (73.8%) and increased by 2.4 percentage points compared to February 2023 (71.3%).

The February 2024 employment rate of 70.5% decreased by 0.1 percentage point compared to January 2024 (70.6%) and increased by 1.5 percentage points compared to February 2023 (69.0%).

Historically, Yukon's participation rate and employment rate trended similar to those of Alberta. In recent periods, however, Yukon's rates have generally been higher than Alberta's. Also, in spite of being 3-month moving averages, Yukon's data series fluctuate more than Alberta's relevant monthly data series.