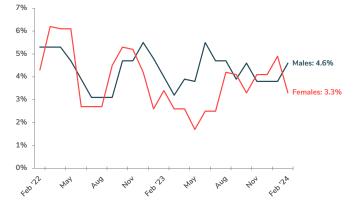

|        | Unemployment Rate (%) |       |         |  |  |  |
|--------|-----------------------|-------|---------|--|--|--|
|        | Both<br>Sexes         | Males | Females |  |  |  |
| Feb-24 | 3.9                   | 4.6   | 3.3     |  |  |  |
| Jan-24 | 4.3                   | 3.8   | 4.9     |  |  |  |
| Dec-23 | 3.9                   | 3.8   | 4.1     |  |  |  |
| Nov-23 | 3.6                   | 3.8   | 4.1     |  |  |  |
| Oct-23 | 4.0                   | 4.6   | 3.3     |  |  |  |
| Sep-23 | 3.6                   | 3.9   | 4.1     |  |  |  |
| Aug-23 | 4.4                   | 4.7   | 4.2     |  |  |  |
| Jul-23 | 3.7                   | 4.7   | 2.5     |  |  |  |
| Jun-23 | 4.0                   | 5.5   | 2.5     |  |  |  |
| May-23 | 2.8                   | 3.8   | 1.7     |  |  |  |
| Apr-23 | 3.7                   | 3.9   | 2.6     |  |  |  |
| Mar-23 | 2.9                   | 3.2   | 2.6     |  |  |  |
| Feb-23 | 3.3                   | 4.0   | 3.4     |  |  |  |
| Jan-23 | 3.7                   | 4.8   | 2.6     |  |  |  |
| Dec-22 | 4.9                   | 5.5   | 4.2     |  |  |  |
| Nov-22 | 4.9                   | 4.7   | 5.2     |  |  |  |
| Oct-22 | 5.0                   | 4.7   | 5.3     |  |  |  |
| Sep-22 | 3.8                   | 3.1   | 4.5     |  |  |  |
| Aug-22 | 2.9                   | 3.1   | 2.7     |  |  |  |
| Jul-22 | 3.3                   | 3.1   | 2.7     |  |  |  |
| Jun-22 | 3.3                   | 3.9   | 2.7     |  |  |  |
| May-22 | 5.3                   | 4.7   | 6.1     |  |  |  |
| Apr-22 | 5.7                   | 5.3   | 6.1     |  |  |  |
| Mar-22 | 5.7                   | 5.3   | 6.2     |  |  |  |
| Feb-22 | 4.9                   | 5.3   | 4.3     |  |  |  |