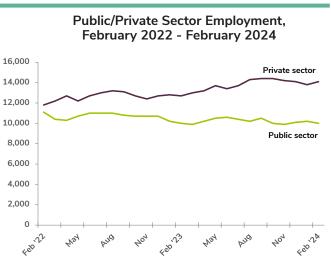

#### **Highlights:**

- Comparing February 2024 to January 2024, full-time Comparing February 2024 to January 2024, employment increased by 200, or 1.0%, to 20,300. Part-time employment was decreased by 100, or 2.6%, to 3,800.
- Comparing February 2024 to January 2024, employment in the goods-producing sector (3,400) increased by 200, or 6.3%.
- employment in the services-producing sector (20,700) decreased by 100, or 0.5%.
- Of all those employed in February 2024: 41.5% were public sector employees (see note on page 7); 41.9% were private sector employees; and 16.6% were self-employed.