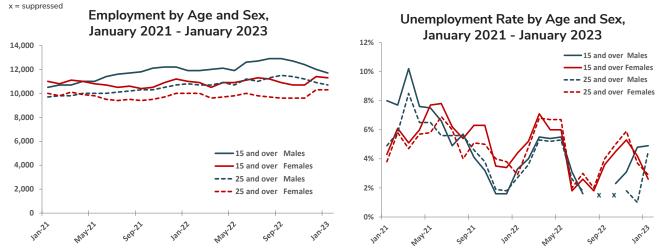

# Seasonally Adjusted Labour Force, aged 15+ years, Yukon

|        | Labour Force  |        |         |               | Employment |         |               | Unemployment |         |  |
|--------|---------------|--------|---------|---------------|------------|---------|---------------|--------------|---------|--|
|        | Both<br>Sexes | Males  | Females | Both<br>Sexes | Males      | Females | Both<br>Sexes | Males        | Females |  |
| Jan-23 | 24,100        | 12,400 | 11,700  | 23,200        | 11,800     | 11,300  | 900           | 600          | 300     |  |
| Dec-22 | 24,700        | 12,700 | 12,000  | 23,500        | 12,000     | 11,500  | 1,200         | 700          | 500     |  |
| Nov-22 | 24,100        | 12,700 | 11,500  | 23,000        | 12,100     | 10,900  | 1,200         | 600          | 600     |  |
| Oct-22 | 24,200        | 12,900 | 11,400  | 23,100        | 12,400     | 10,700  | 1,100         | 500          | 600     |  |
| Sep-22 | 24,100        | 12,800 | 11,300  | 23,300        | 12,500     | 10,800  | 800           | 300          | 500     |  |
| Aug-22 | 24,000        | 12,800 | 11,200  | 23,200        | 12,400     | 10,800  | 700           | 400          | 300     |  |
| Jul-22 | 24,000        | 12,700 | 11,300  | 23,200        | 12,300     | 10,900  | 800           | 400          | 300     |  |
| Jun-22 | 24,200        | 12,900 | 11,300  | 23,500        | 12,500     | 11,000  | 800           | 500          | 300     |  |
| May-22 | 24,600        | 13,000 | 11,500  | 23,200        | 12,400     | 10,800  | 1,300         | 600          | 700     |  |
| Apr-22 | 24,800        | 13,300 | 11,500  | 23,400        | 12,600     | 10,800  | 1,500         | 700          | 700     |  |
| Mar-22 | 24,500        | 13,200 | 11,300  | 23,100        | 12,500     | 10,600  | 1,400         | 700          | 700     |  |
| Feb-22 | 24,700        | 13,200 | 11,500  | 23,500        | 12,500     | 11,000  | 1,200         | 700          | 500     |  |
| Jan-22 | 24,500        | 12,800 | 11,700  | 23,800        | 12,500     | 11,300  | 700           | 400          | 300     |  |
| Dec-21 | 24,900        | 13,200 | 11,700  | 24,100        | 12,800     | 11,300  | 700           | 400          | 300     |  |
| Nov-21 | 24,300        | 12,800 | 11,500  | 23,500        | 12,400     | 11,000  | 800           | 400          | 400     |  |
| Oct-21 | 24,200        | 13,000 | 11,200  | 22,900        | 12,400     | 10,400  | 1,300         | 600          | 700     |  |
| Sep-21 | 23,800        | 12,400 | 11,400  | 22,200        | 11,600     | 10,600  | 1,600         | 700          | 800     |  |
| Aug-21 | 23,600        | 12,100 | 11,500  | 22,200        | 11,400     | 10,900  | 1,400         | 800          | 600     |  |
| Jul-21 | 23,700        | 12,100 | 11,500  | 22,200        | 11,400     | 10,900  | 1,500         | 800          | 700     |  |
| Jun-21 | 23,800        | 12,100 | 11,800  | 22,000        | 11,100     | 10,900  | 1,800         | 1,000        | 800     |  |
| May-21 | 24,000        | 12,200 | 11,900  | 22,200        | 11,200     | 11,000  | 1,900         | 1,000        | 900     |  |
| Apr-21 | 23,800        | 12,000 | 11,800  | 22,200        | 11,200     | 11,000  | 1,600         | 800          | 800     |  |
| Mar-21 | 23,600        | 11,900 | 11,700  | 22,000        | 11,100     | 10,900  | 1,700         | 800          | 800     |  |
| Feb-21 | 23,200        | 11,700 | 11,500  | 21,600        | 10,900     | 10,700  | 1,600         | 800          | 800     |  |
| Jan-21 | 23,200        | 11,600 | 11,700  | 21,700        | 10,700     | 11,000  | 1,500         | 900          | 600     |  |

|        | Unemployment Rate |       |         |  |  |  |  |
|--------|-------------------|-------|---------|--|--|--|--|
|        | Both<br>Sexes     | Males | Females |  |  |  |  |
| Jan-23 | 3.7               | 4.8   | 2.6     |  |  |  |  |
| Dec-22 | 4.9               | 5.5   | 4.2     |  |  |  |  |
| Nov-22 | 5.0               | 4.7   | 5.2     |  |  |  |  |
| Oct-22 | 4.5               | 3.9   | 5.3     |  |  |  |  |
| Sep-22 | 3.3               | 2.3   | 4.4     |  |  |  |  |
| Aug-22 | 2.9               | 3.1   | 2.7     |  |  |  |  |
| Jul-22 | 3.3               |       |         |  |  |  |  |
| Jun-22 | 3.3               | 3.9   | 2.7     |  |  |  |  |
| May-22 | 5.3               | 4.6   | 6.1     |  |  |  |  |
| Apr-22 | 6.0               | 5.3   | 6.1     |  |  |  |  |
| Mar-22 | 5.7               | 5.3   | 6.2     |  |  |  |  |
| Feb-22 | 4.9               | 5.3   | 4.3     |  |  |  |  |
| Jan-22 | 2.9               | 3.1   | 2.6     |  |  |  |  |
| Dec-21 | 2.8               | 3.0   | 2.6     |  |  |  |  |
| Nov-21 | 3.3               | 3.1   | 3.5     |  |  |  |  |
| Oct-21 | 5.4               | 4.6   | 6.3     |  |  |  |  |
| Sep-21 | 6.7               | 5.6   | 7.0     |  |  |  |  |
| Aug-21 | 5.9               | 6.6   | 5.2     |  |  |  |  |
| Jul-21 | 6.3               | 6.6   | 6.1     |  |  |  |  |
| Jun-21 | 7.6               | 8.3   | 6.8     |  |  |  |  |
| May-21 | 7.9               | 8.2   | 7.6     |  |  |  |  |
| Apr-21 | 6.7               | 6.7   | 6.8     |  |  |  |  |
| Mar-21 | 7.2               | 6.7   | 6.8     |  |  |  |  |
| Feb-21 | 6.9               | 6.8   | 7.0     |  |  |  |  |
| Jan-21 | 6.5               | 7.8   | 5.1     |  |  |  |  |

# Seasonally Adjusted Labour Force, aged 25+ years, Yukon

|        | Labour Force  |        |         |               | Employment |         | Unemployment  |       |         |
|--------|---------------|--------|---------|---------------|------------|---------|---------------|-------|---------|
|        | Both<br>Sexes | Males  | Females | Both<br>Sexes | Males      | Females | Both<br>Sexes | Males | Females |
| Jan-23 | 21,600        | 11,100 | 10,500  | 20,900        | 10,600     | 10,300  | 700           | 500   | 300     |
| Dec-22 | 22,000        | 11,200 | 10,800  | 21,200        | 10,800     | 10,400  | 800           | 400   | 400     |
| Nov-22 | 21,600        | 11,200 | 10,400  | 20,700        | 10,800     | 9,800   | 900           | 400   | 500     |
| Oct-22 | 21,800        | 11,500 | 10,300  | 20,800        | 11,200     | 9,700   | 900           | 300   | 600     |
| Sep-22 | 21,600        | 11,600 | 10,100  | 20,800        | 11,300     | 9,600   | 800           | 300   | 500     |
| Aug-22 | 21,300        | 11,400 | 9,900   | 20,600        | 11,000     | 9,600   | 700           | 300   | 300     |
| Jul-22 | 21,300        | 11,300 | 10,000  | 20,500        | 10,900     | 9,600   | 800           | 400   | 300     |
| Jun-22 | 21,500        | 11,400 | 10,100  | 20,900        | 11,000     | 9,900   | 600           | 400   | 300     |
| May-22 | 21,700        | 11,400 | 10,300  | 20,600        | 10,900     | 9,700   | 1,200         | 500   | 700     |
| Apr-22 | 21,800        | 11,500 | 10,300  | 20,500        | 10,900     | 9,600   | 1,200         | 600   | 700     |
| Mar-22 | 21,500        | 11,400 | 10,100  | 20,300        | 10,900     | 9,400   | 1,200         | 500   | 700     |
| Feb-22 | 21,700        | 11,400 | 10,400  | 20,700        | 10,800     | 9,800   | 1,100         | 500   | 500     |
| Jan-22 | 21,600        | 11,200 | 10,400  | 20,900        | 10,900     | 10,100  | 700           | 300   | 300     |
| Dec-21 | 21,700        | 11,300 | 10,400  | 21,000        | 10,900     | 10,100  | 700           | 400   | 300     |
| Nov-21 | 21,000        | 10,900 | 10,100  | 20,300        | 10,500     | 9,800   | 700           | 400   | 300     |
| Oct-21 | 21,000        | 11,000 | 10,000  | 19,800        | 10,400     | 9,400   | 1,200         | 500   | 600     |
| Sep-21 | 21,100        | 10,800 | 10,200  | 19,800        | 10,200     | 9,600   | 1,300         | 700   | 600     |
| Aug-21 | 21,000        | 10,700 | 10,300  | 19,800        | 10,100     | 9,800   | 1,200         | 700   | 500     |
| Jul-21 | 20,800        | 10,600 | 10,200  | 19,700        | 9,900      | 9,700   | 1,200         | 700   | 500     |
| Jun-21 | 21,000        | 10,600 | 10,400  | 19,700        | 9,900      | 9,700   | 1,300         | 700   | 600     |
| May-21 | 21,400        | 10,800 | 10,500  | 20,000        | 10,200     | 9,800   | 1,400         | 700   | 700     |
| Apr-21 | 21,300        | 10,700 | 10,600  | 20,000        | 10,100     | 9,900   | 1,300         | 600   | 700     |
| Mar-21 | 21,100        | 10,600 | 10,500  | 19,900        | 10,100     | 9,800   | 1,200         | 600   | 700     |
| Feb-21 | 20,600        | 10,300 | 10,300  | 19,400        | 9,800      | 9,600   | 1,200         | 500   | 600     |
| Jan-21 | 20,700        | 10,400 | 10,300  | 19,700        | 9,800      | 9,900   | 1,100         | 600   | 500     |

|        | Unemployment Rate |       |         |  |  |  |  |
|--------|-------------------|-------|---------|--|--|--|--|
|        | Both<br>Sexes     | Males | Females |  |  |  |  |
| Jan-23 | 3.2               | 4.5   | 2.9     |  |  |  |  |
| Dec-22 | 3.6               | 3.6   | 3.7     |  |  |  |  |
| Nov-22 | 4.2               | 3.6   | 4.8     |  |  |  |  |
| Oct-22 | 4.1               | 2.6   | 5.8     |  |  |  |  |
| Sep-22 | 3.7               | 2.6   | 5.0     |  |  |  |  |
| Aug-22 | 3.3               | 2.6   | 3.0     |  |  |  |  |
| Jul-22 | 3.8               | 3.5   | 3.0     |  |  |  |  |
| Jun-22 | 2.8               | 3.5   | 3.0     |  |  |  |  |
| May-22 | 5.5               | 4.4   | 6.8     |  |  |  |  |
| Apr-22 | 5.5               | 5.2   | 6.8     |  |  |  |  |
| Mar-22 | 5.6               | 4.4   | 6.9     |  |  |  |  |
| Feb-22 | 5.1               | 4.4   | 4.8     |  |  |  |  |
| Jan-22 | 3.2               | 2.7   | 2.9     |  |  |  |  |
| Dec-21 | 3.2               | 3.5   | 2.9     |  |  |  |  |
| Nov-21 | 3.3               | 3.7   | 3.0     |  |  |  |  |
| Oct-21 | 5.7               | 4.5   | 6.0     |  |  |  |  |
| Sep-21 | 6.2               | 6.5   | 5.9     |  |  |  |  |
| Aug-21 | 5.7               | 6.5   | 4.9     |  |  |  |  |
| Jul-21 | 5.8               | 6.6   | 4.9     |  |  |  |  |
| Jun-21 | 6.2               | 6.6   | 5.8     |  |  |  |  |
| May-21 | 6.5               | 6.5   | 6.7     |  |  |  |  |
| Apr-21 | 6.1               | 5.6   | 6.6     |  |  |  |  |
| Mar-21 | 5.7               | 5.7   | 6.7     |  |  |  |  |
| Feb-21 | 5.8               | 4.9   | 5.8     |  |  |  |  |
| Jan-21 | 5.3               | 5.8   | 4.9     |  |  |  |  |