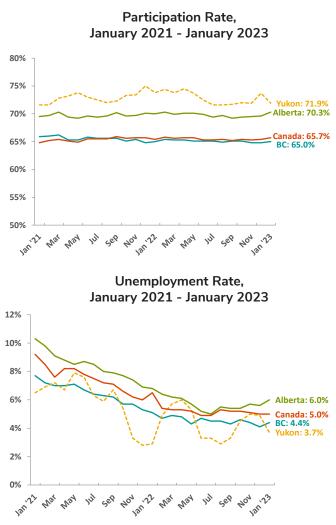

## **Comparisons with Canada and Selected Provinces - Historical**

The Labour Force Survey estimates that 71.9% of people in Yukon aged 15 years and over were employed or seeking employment in January 2023.

Yukon's participation rate in January 2023 (71.9%) decreased by 1.8 percentage points compared to December 2022 (73.7%) and decreased by 1.9 percentage points compared to January 2022 (73.8%).

The January 2023 employment rate of 69.3% decreased by 0.8 percentage points compared to December 2022 (70.1%) and decreased by 2.4 percentage points compared to January 2022 (71.7%).

Historically, Yukon's participation rate and employment rate trended similar to those of Alberta. In recent periods, however, Yukon's rates have generally been higher than Alberta's. Also, in spite of being 3-month moving averages, Yukon's data series fluctuate more than Alberta's relevant monthly data series.