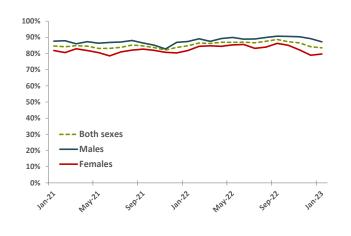

**Employment Rate, January 2023** 

The participation rate measures the percentage of the population aged 15 years and over, which is working or actively looking for work. In January 2023. Yukon's participation rate was 71.9%, the second highest in Canada following the Northwest Territories (72.4%), and 6.2 percentage points above the national average (65.7%).

The employment rate measures the percentage of the population aged 15 years and over, which is employed. Yukon's January 2023 employment rate was 69.3%, the highest in Canada, and 6.8 percentage points above the national average ( 62.5%).

## **Comparisons with Canada and Selected Provinces - Historical**

The Labour Force Survey estimates that 71.9% of people in Yukon aged 15 years and over were employed or seeking employment in January 2023.

Yukon's participation rate in January 2023 (71.9%) decreased by 1.8 percentage points compared to December 2022 (73.7%) and decreased by 1.9 percentage points compared to January 2022 (73.8%).

The January 2023 employment rate of 69.3% decreased by 0.8 percentage points compared to December 2022 (70.1%) and decreased by 2.4 percentage points compared to January 2022 (71.7%).