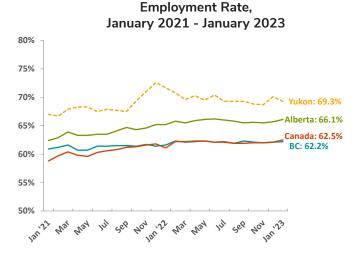

The employment rate measures the percentage of the population aged 15 years and over, which is employed. Yukon's January 2023 employment rate was 69.3%, the highest in Canada, and 6.8 percentage points above the national average ( 62.5%).

Historically, Yukon's participation rate and employment rate trended similar to those of Alberta. In recent periods, however, Yukon's rates have generally been higher than Alberta's. Also, in spite of being 3-month moving averages, Yukon's data series fluctuate more than Alberta's relevant monthly data series.