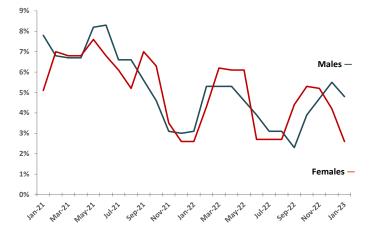

|        | Unemployment Rate |       |         |  |  |  |  |
|--------|-------------------|-------|---------|--|--|--|--|
|        | Both<br>Sexes     | Males | Females |  |  |  |  |
| Jan-23 | 3.7               | 4.8   | 2.6     |  |  |  |  |
| Dec-22 | 4.9               | 5.5   | 4.2     |  |  |  |  |
| Nov-22 | 5.0               | 4.7   | 5.2     |  |  |  |  |
| Oct-22 | 4.5               | 3.9   | 5.3     |  |  |  |  |
| Sep-22 | 3.3               | 2.3   | 4.4     |  |  |  |  |
| Aug-22 | 2.9               | 3.1   | 2.7     |  |  |  |  |
| Jul-22 | 3.3               |       |         |  |  |  |  |
| Jun-22 | 3.3               | 3.9   | 2.7     |  |  |  |  |
| May-22 | 5.3               | 4.6   | 6.1     |  |  |  |  |
| Apr-22 | 6.0               | 5.3   | 6.1     |  |  |  |  |
| Mar-22 | 5.7               | 5.3   | 6.2     |  |  |  |  |
| Feb-22 | 4.9               | 5.3   | 4.3     |  |  |  |  |
| Jan-22 | 2.9               | 3.1   | 2.6     |  |  |  |  |
| Dec-21 | 2.8               | 3.0   | 2.6     |  |  |  |  |
| Nov-21 | 3.3               | 3.1   | 3.5     |  |  |  |  |
| Oct-21 | 5.4               | 4.6   | 6.3     |  |  |  |  |
| Sep-21 | 6.7               | 5.6   | 7.0     |  |  |  |  |
| Aug-21 | 5.9               | 6.6   | 5.2     |  |  |  |  |
| Jul-21 | 6.3               | 6.6   | 6.1     |  |  |  |  |
| Jun-21 | 7.6               | 8.3   | 6.8     |  |  |  |  |
| May-21 | 7.9               | 8.2   | 7.6     |  |  |  |  |
| Apr-21 | 6.7               | 6.7   | 6.8     |  |  |  |  |
| Mar-21 | 7.2               | 6.7   | 6.8     |  |  |  |  |
| Feb-21 | 6.9               | 6.8   | 7.0     |  |  |  |  |
| Jan-21 | 6.5               | 7.8   | 5.1     |  |  |  |  |

Unemployment Rate, 15+, Males and Females, January 2021 - January 2023

x = suppressed Note: Data may not add up to the totals due to rounding.