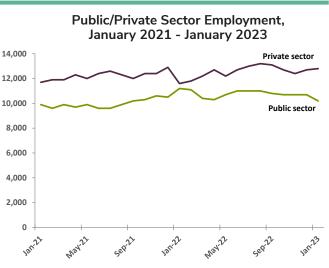

### Highlights:

- In January 2023, Yukon's unadjusted labour force was
  24,000. Of those, 23,000 were employed, while 900 were unemployed.
- There were 2,900 employed in the goods-producing sector and 20,200 employed in the services producing sector.
- Of all those employed in January 2023: 44.3% were public sector employees (see note on page 7); 41.3% were private sector employees; and 14.3% were self-employed.