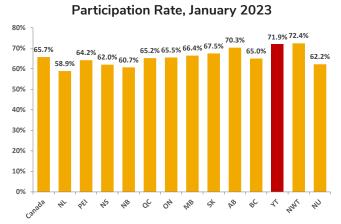

**Employment Rate, January 2023** 

The participation rate measures the percentage of the population aged 15 years and over, which is working or actively looking for work. In January 2023. Yukon's participation rate was 71.9%, the second highest in Canada following the Northwest Territories (72.4%), and 6.2 percentage points above the national average (65.7%).

The employment rate measures the percentage of the population aged 15 years and over, which is employed. Yukon's January 2023 employment rate was 69.3%, the highest in Canada, and 6.8 percentage points above the national average ( 62.5%).