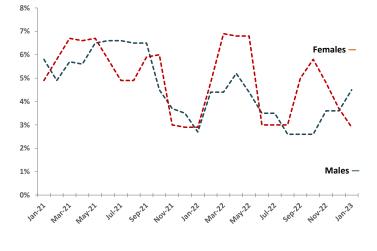

|        | Unemployment Rate |       |         |  |  |  |  |
|--------|-------------------|-------|---------|--|--|--|--|
|        | Both<br>Sexes     | Males | Females |  |  |  |  |
| Jan-23 | 3.2               | 4.5   | 2.9     |  |  |  |  |
| Dec-22 | 3.6               | 3.6   | 3.7     |  |  |  |  |
| Nov-22 | 4.2               | 3.6   | 4.8     |  |  |  |  |
| Oct-22 | 4.1               | 2.6   | 5.8     |  |  |  |  |
| Sep-22 | 3.7               | 2.6   | 5.0     |  |  |  |  |
| Aug-22 | 3.3               | 2.6   | 3.0     |  |  |  |  |
| Jul-22 | 3.8               | 3.5   | 3.0     |  |  |  |  |
| Jun-22 | 2.8               | 3.5   | 3.0     |  |  |  |  |
| May-22 | 5.5               | 4.4   | 6.8     |  |  |  |  |
| Apr-22 | 5.5               | 5.2   | 6.8     |  |  |  |  |
| Mar-22 | 5.6               | 4.4   | 6.9     |  |  |  |  |
| Feb-22 | 5.1               | 4.4   | 4.8     |  |  |  |  |
| Jan-22 | 3.2               | 2.7   | 2.9     |  |  |  |  |
| Dec-21 | 3.2               | 3.5   | 2.9     |  |  |  |  |
| Nov-21 | 3.3               | 3.7   | 3.0     |  |  |  |  |
| Oct-21 | 5.7               | 4.5   | 6.0     |  |  |  |  |
| Sep-21 | 6.2               | 6.5   | 5.9     |  |  |  |  |
| Aug-21 | 5.7               | 6.5   | 4.9     |  |  |  |  |
| Jul-21 | 5.8               | 6.6   | 4.9     |  |  |  |  |
| Jun-21 | 6.2               | 6.6   | 5.8     |  |  |  |  |
| May-21 | 6.5               | 6.5   | 6.7     |  |  |  |  |
| Apr-21 | 6.1               | 5.6   | 6.6     |  |  |  |  |
| Mar-21 | 5.7               | 5.7   | 6.7     |  |  |  |  |
| Feb-21 | 5.8               | 4.9   | 5.8     |  |  |  |  |
| Jan-21 | 5.3               | 5.8   | 4.9     |  |  |  |  |

Unemployment Rate, 25+, Males and Females, January 2021 - January 2023

x = suppressed Note: Data may not add up to the totals due to rounding.