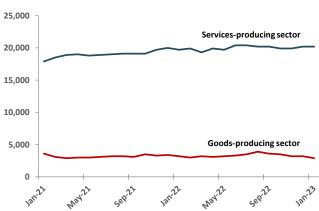

### Highlights:

- In January 2023, Yukon's unadjusted labour force was
  24,000. Of those, 23,000 were employed, while 900 were unemployed.
- There were 2,900 employed in the goods-producing sector and 20,200 employed in the services producing sector.
- Of all those employed in January 2023: 44.3% were public sector employees (see note on page 7); 41.3% were private sector employees; and 14.3% were self-employed.