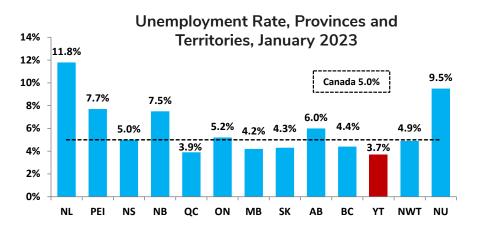

### Highlights

- In January 2023, Yukon's unemployment rate (3.7%) decreased by 1.2 percentage points compared to December 2022 (4.9%).
- Compared to December 2022, Yukon's labour force decreased by 600 to 24,100, the number of employed decreased by 300 to 23,200 and the number of unemployed decreased by 300 to 900.
- Nationally, the January 2023 unemployment rate (5.0%) remained the same as in December 2022.
- Compared to December 2022 figures, the labour force in Canada increased by 0.7%; the number of employed increased by 0.8%; and the number of unemployed increased by 0.2%.

## **Comparisons with Canada, Provinces and Territories - Snapshot**

80% 69.3% 68.9% 62.6% 62.2% 63.7% 64.6% 66.1% 70% 59.3% 58.9% \_\_\_\_ 56.1% 62.5% 62.2% 60% 56.3% 51.9% 50% 40% 30% 20% 10% 0% 2<sup>(2)</sup> MB white 3 28 ¢, 04 at 28 ÷ \$ 2