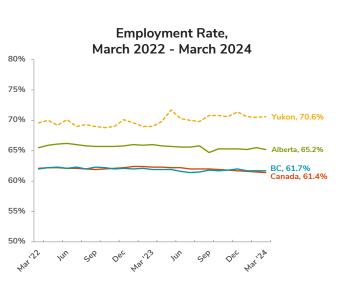

Historically, Yukon's participation rate and employment rate trended similar to those of Alberta. In recent periods, however, Yukon's rates have generally been higher than Alberta's. Also, in spite of being 3-month moving averages, Yukon's data series fluctuate more than Alberta's relevant monthly data series.