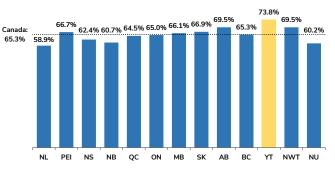

#### Participation Rate, March 2024

#### **Employment Rate, March 2024**

The participation rate measures the percentage of the population aged 15 years and over, which is working or actively looking for work. In March 2024, Yukon's participation rate (73.8%) was the highest in Canada and 8.5 percentage points above the national average (65.3%).

## **Comparisons with Canada and Selected Provinces - Historical**

The Labour Force Survey estimates that 73.8% of people in Yukon aged 15 years and over were employed or seeking employment in March 2024.

Yukon's participation rate in March 2024 (73.8%) increased by 0.1 percentage point compared to February 2024 (73.7%) and increased by 2.7 percentage points compared to March 2023 (71.1%).

The March 2024 employment rate of 70.6% increased by 0.1 percentage point compared to February 2024 (70.5%) and increased by 1.6 percentage points compared to March 2023 (69.0%).