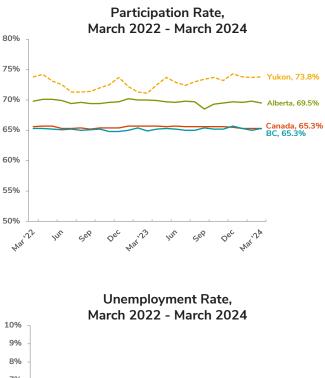

#### Participation Rate, March 2024

#### **Employment Rate, March 2024**

The participation rate measures the percentage of the population aged 15 years and over, which is working or actively looking for work. In March 2024, Yukon's participation rate (73.8%) was the highest in Canada and 8.5 percentage points above the national average (65.3%).

## **Comparisons with Canada and Selected Provinces - Historical**

The Labour Force Survey estimates that 73.8% of people in Yukon aged 15 years and over were employed or seeking employment in March 2024.

Yukon's participation rate in March 2024 (73.8%) increased by 0.1 percentage point compared to February 2024 (73.7%) and increased by 2.7 percentage points compared to March 2023 (71.1%).

The March 2024 employment rate of 70.6% increased by 0.1 percentage point compared to February 2024 (70.5%) and increased by 1.6 percentage points compared to March 2023 (69.0%).

Historically, Yukon's participation rate and employment rate trended similar to those of Alberta. In recent periods, however, Yukon's rates have generally been higher than Alberta's. Also, in spite of being 3-month moving averages, Yukon's data series fluctuate more than Alberta's relevant monthly data series.