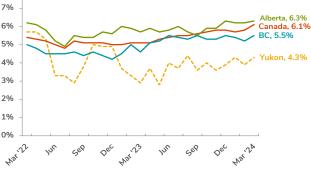

## Highlights

- In March 2024, Yukon's unemployment rate (4.3%) increased by 0.4 percentage points compared to February 2024 (3.9%).
- Compared to February 2024, Yukon's labour force increased by 100 to 25,600, the number of employed increased by 100 to 24,500 and the number of unemployed increased by 100 to 1,100.
- Nationally, the March 2024 unemployment rate was 6.1%, an increase of 0.3 percentage points compared to February 2024 (5.8%).
- Compared to February 2024 figures, the labour force in Canada increased by 0.3%; the number of employed remained virtually the same; and the number of unemployed increased by 4.8%.

#### **Employment Rate, March 2024**

The participation rate measures the percentage of the population aged 15 years and over, which is working or actively looking for work. In March 2024, Yukon's participation rate (73.8%) was the highest in Canada and 8.5 percentage points above the national average (65.3%).

Yukon's March 2024 employment rate (the percentage of the population aged 15 years and over, which is employed) was 70.6%, the highest in Canada, and 9.2 percentage points above the national average (61.4%).