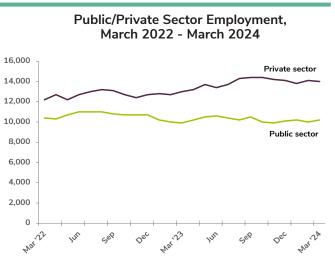

### **Highlights:**

- Comparing March 2024 to February 2024, full-time employment remained the same at 20,300, while part-time employment increased by 100, or 2.6%, to 3,900.
- Comparing March 2024 to February 2024, employment in the goods-producing sector (3,600) increased by 200, or 5.9%.
- Comparing March 2024 to February 2024, employment in the services-producing sector (20,700) remained the same.
- Of all those employed in March 2024: 42.1% were public sector employees (see note on page 7); 42.1% were private sector employees; and 15.7% were self-employed.