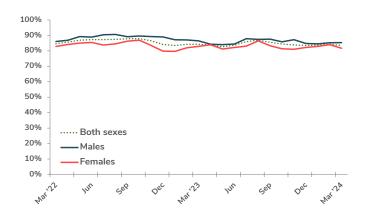

#### Participation Rate, March 2024

#### **Employment Rate, March 2024**

The participation rate measures the percentage of the population aged 15 years and over, which is working or actively looking for work. In March 2024, Yukon's participation rate (73.8%) was the highest in Canada and 8.5 percentage points above the national average (65.3%).

Yukon's March 2024 employment rate (the percentage of the population aged 15 years and over, which is employed) was 70.6%, the highest in Canada, and 9.2 percentage points above the national average (61.4%).

## **Comparisons with Canada and Selected Provinces - Historical**

The Labour Force Survey estimates that 73.8% of people in Yukon aged 15 years and over were employed or seeking employment in March 2024.

Yukon's participation rate in March 2024 (73.8%) increased by 0.1 percentage point compared to February 2024 (73.7%) and increased by 2.7 percentage points compared to March 2023 (71.1%).

The March 2024 employment rate of 70.6% increased by 0.1 percentage point compared to February 2024 (70.5%) and increased by 1.6 percentage points compared to March 2023 (69.0%).

Historically, Yukon's participation rate and employment rate trended similar to those of Alberta. In recent periods, however, Yukon's rates have generally been higher than Alberta's. Also, in spite of being 3-month moving averages, Yukon's data series fluctuate more than Alberta's relevant monthly data series.