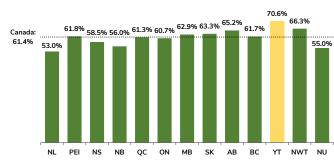

#### **Employment Rate, March 2024**

The participation rate measures the percentage of the population aged 15 years and over, which is working or actively looking for work. In March 2024, Yukon's participation rate (73.8%) was the highest in Canada and 8.5 percentage points above the national average (65.3%).

Yukon's March 2024 employment rate (the percentage of the population aged 15 years and over, which is employed) was 70.6%, the highest in Canada, and 9.2 percentage points above the national average (61.4%).

Yukon's participation rate in March 2024 (73.8%) increased by 0.1 percentage point compared to February 2024 (73.7%) and increased by 2.7 percentage points compared to March 2023 (71.1%).

The March 2024 employment rate of 70.6% increased by 0.1 percentage point compared to February 2024 (70.5%) and increased by 1.6 percentage points compared to March 2023 (69.0%).