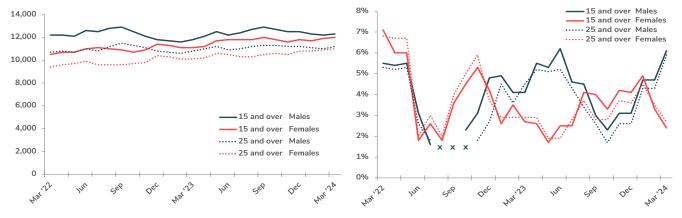

## Seasonally Adjusted Labour Force, aged 15+ years, Yukon

|         |               | Labour Force |         |               | Employment |         | l             | Unemployment |         |  |
|---------|---------------|--------------|---------|---------------|------------|---------|---------------|--------------|---------|--|
|         | Both<br>Sexes | Males        | Females | Both<br>Sexes | Males      | Females | Both<br>Sexes | Males        | Females |  |
| Mar '24 | 25,600        | 13,200       | 12,400  | 24,500        | 12,500     | 12,000  | 1,100         | 700          | 300     |  |
| Feb '24 | 25,500        | 13,100       | 12,300  | 24,400        | 12,500     | 11,900  | 1,000         | 600          | 400     |  |
| Jan '24 | 25,400        | 13,200       | 12,300  | 24,300        | 12,600     | 11,700  | 1,100         | 500          | 600     |  |
| Dec '23 | 25,500        | 13,200       | 12,300  | 24,500        | 12,700     | 11,800  | 1,000         | 500          | 500     |  |
| Nov '23 | 25,100        | 13,100       | 12,100  | 24,200        | 12,600     | 11,600  | 900           | 500          | 500     |  |
| Oct '23 | 25,200        | 13,000       | 12,200  | 24,200        | 12,400     | 11,800  | 1,000         | 600          | 400     |  |
| Sep '23 | 25,100        | 12,800       | 12,300  | 24,200        | 12,400     | 11,800  | 900           | 500          | 500     |  |
| Aug '23 | 24,900        | 12,800       | 12,000  | 23,800        | 12,200     | 11,600  | 1,100         | 600          | 500     |  |
| Jul '23 | 24,600        | 12,700       | 11,900  | 23,800        | 12,200     | 11,600  | 900           | 600          | 300     |  |
| Jun '23 | 24,800        | 12,800       | 12,000  | 23,900        | 12,100     | 11,800  | 1,000         | 700          | 300     |  |
| May '23 | 25,000        | 13,000       | 12,000  | 24,300        | 12,500     | 11,800  | 700           | 500          | 200     |  |
| Apr '23 | 24,500        | 12,800       | 11,700  | 23,600        | 12,300     | 11,300  | 900           | 500          | 300     |  |
| Mar '23 | 23,900        | 12,500       | 11,400  | 23,200        | 12,100     | 11,100  | 700           | 400          | 300     |  |
| Feb '23 | 23,900        | 12,400       | 11,600  | 23,100        | 11,900     | 11,200  | 800           | 500          | 400     |  |
| Jan '23 | 24,200        | 12,500       | 11,700  | 23,300        | 11,900     | 11,400  | 900           | 600          | 300     |  |
| Dec '22 | 24,700        | 12,700       | 12,000  | 23,500        | 12,000     | 11,500  | 1,200         | 700          | 500     |  |
| Nov '22 | 24,300        | 12,800       | 11,500  | 23,100        | 12,100     | 10,900  | 1,200         | 600          | 600     |  |
| Oct '22 | 24,200        | 12,900       | 11,400  | 23,100        | 12,300     | 10,800  | 1,200         | 600          | 600     |  |
| Sep '22 | 24,000        | 12,800       | 11,200  | 23,200        | 12,400     | 10,700  | 900           | 400          | 500     |  |
| Aug '22 | 23,900        | 12,800       | 11,100  | 23,200        | 12,400     | 10,800  | 700           | 400          | 300     |  |
| Jul '22 | 23,900        | 12,700       | 11,200  | 23,100        | 12,300     | 10,900  | 800           | 400          | 300     |  |
| Jun '22 | 24,200        | 12,900       | 11,300  | 23,400        | 12,500     | 11,000  | 800           | 500          | 300     |  |
| May '22 | 24,400        | 12,900       | 11,500  | 23,100        | 12,300     | 10,800  | 1,300         | 600          | 700     |  |
| Apr '22 | 24,700        | 13,200       | 11,500  | 23,300        | 12,500     | 10,800  | 1,400         | 700          | 700     |  |
| Mar '22 | 24,500        | 13,200       | 11,300  | 23,100        | 12,500     | 10,600  | 1,400         | 700          | 700     |  |

|         | Unemployment Rate (%) |       |         |  |  |  |
|---------|-----------------------|-------|---------|--|--|--|
|         | Both<br>Sexes         | Males | Females |  |  |  |
| Mar '24 | 4.3%                  | 5.3%  | 2.4%    |  |  |  |
| Feb '24 | 3.9%                  | 4.6%  | 3.3%    |  |  |  |
| Jan '24 | 4.3%                  | 3.8%  | 4.9%    |  |  |  |
| Dec '23 | 3.9%                  | 3.8%  | 4.1%    |  |  |  |
| Nov '23 | 3.6%                  | 3.8%  | 4.1%    |  |  |  |
| Oct '23 | 4.0%                  | 4.6%  | 3.3%    |  |  |  |
| Sep '23 | 3.6%                  | 3.9%  | 4.1%    |  |  |  |
| Aug '23 | 4.4%                  | 4.7%  | 4.2%    |  |  |  |
| Jul '23 | 3.7%                  | 4.7%  | 2.5%    |  |  |  |
| Jun '23 | 4.0%                  | 5.5%  | 2.5%    |  |  |  |
| May '23 | 2.8%                  | 3.8%  | 1.7%    |  |  |  |
| Apr '23 | 3.7%                  | 3.9%  | 2.6%    |  |  |  |
| Mar '23 | 2.9%                  | 3.2%  | 2.6%    |  |  |  |
| Feb '23 | 3.3%                  | 4.0%  | 3.4%    |  |  |  |
| Jan '23 | 3.7%                  | 4.8%  | 2.6%    |  |  |  |
| Dec '22 | 4.9%                  | 5.5%  | 4.2%    |  |  |  |
| Nov '22 | 4.9%                  | 4.7%  | 5.2%    |  |  |  |
| Oct '22 | 5.0%                  | 4.7%  | 5.3%    |  |  |  |
| Sep '22 | 3.8%                  | 3.1%  | 4.5%    |  |  |  |
| Aug '22 | 2.9%                  | 3.1%  | 2.7%    |  |  |  |
| Jul '22 | 3.3%                  | 3.1%  | 2.7%    |  |  |  |
| Jun '22 | 3.3%                  | 3.9%  | 2.7%    |  |  |  |
| May '22 | 5.3%                  | 4.7%  | 6.1%    |  |  |  |
| Apr '22 | 5.7%                  | 5.3%  | 6.1%    |  |  |  |
| Mar '22 | 5.7%                  | 5.3%  | 6.2%    |  |  |  |

### Unemployment Rate, 15+, Males and Females, March 2022 - March 2024

x = suppressed Note: Data may not add up to the totals due to rounding.

## Seasonally Adjusted Labour Force, aged 25+ years, Yukon

|         |               | Labour Force |         |               | Employment |         | Unemployment  |       |         |
|---------|---------------|--------------|---------|---------------|------------|---------|---------------|-------|---------|
|         | Both<br>Sexes | Males        | Females | Both<br>Sexes | Males      | Females | Both<br>Sexes | Males | Females |
| Mar '24 | 23,200        | 11,900       | 11,300  | 22,300        | 11,300     | 11,000  | 900           | 600   | 300     |
| Feb '24 | 23,000        | 11,700       | 11,300  | 22,100        | 11,300     | 10,900  | 800           | 500   | 400     |
| Jan '24 | 22,900        | 11,600       | 11,200  | 22,000        | 11,200     | 10,800  | 900           | 400   | 500     |
| Dec '23 | 22,700        | 11,600       | 11,200  | 22,000        | 11,200     | 10,800  | 800           | 400   | 400     |
| Nov '23 | 22,400        | 11,500       | 10,900  | 21,600        | 11,100     | 10,500  | 800           | 400   | 400     |
| Oct '23 | 22,300        | 11,400       | 10,900  | 21,600        | 11,000     | 10,600  | 700           | 400   | 300     |
| Sep '23 | 22,300        | 11,400       | 10,800  | 21,500        | 11,000     | 10,500  | 700           | 400   | 300     |
| Aug '23 | 22,200        | 11,400       | 10,700  | 21,300        | 11,000     | 10,300  | 800           | 400   | 400     |
| Jul '23 | 22,100        | 11,500       | 10,600  | 21,300        | 11,000     | 10,300  | 700           | 400   | 300     |
| Jun '23 | 22,200        | 11,400       | 10,700  | 21,400        | 10,900     | 10,500  | 800           | 500   | 200     |
| May '23 | 22,500        | 11,700       | 10,700  | 21,800        | 11,300     | 10,600  | 600           | 500   | 200     |
| Apr '23 | 22,100        | 11,600       | 10,500  | 21,300        | 11,100     | 10,200  | 800           | 500   | 300     |
| Mar '23 | 21,800        | 11,400       | 10,400  | 21,100        | 11,000     | 10,100  | 700           | 400   | 300     |
| Feb '23 | 21,600        | 11,200       | 10,400  | 20,900        | 10,800     | 10,100  | 800           | 400   | 300     |
| Jan '23 | 21,700        | 11,200       | 10,500  | 21,000        | 10,700     | 10,300  | 700           | 500   | 300     |
| Dec '22 | 22,000        | 11,200       | 10,800  | 21,200        | 10,800     | 10,400  | 800           | 400   | 400     |
| Nov '22 | 21,700        | 11,300       | 10,400  | 20,700        | 10,900     | 9,800   | 900           | 400   | 500     |
| Oct '22 | 21,700        | 11,500       | 10,300  | 20,700        | 11,100     | 9,700   | 1,000         | 400   | 600     |
| Sep '22 | 21,600        | 11,500       | 10,100  | 20,800        | 11,200     | 9,600   | 800           | 300   | 500     |
| Aug '22 | 21,300        | 11,400       | 9,900   | 20,600        | 11,000     | 9,600   | 700           | 400   | 300     |
| Jul '22 | 21,300        | 11,300       | 10,000  | 20,500        | 10,900     | 9,600   | 800           | 400   | 300     |
| Jun '22 | 21,500        | 11,400       | 10,100  | 20,900        | 11,000     | 9,900   | 600           | 400   | 300     |
| May '22 | 21,600        | 11,200       | 10,300  | 20,500        | 10,800     | 9,700   | 1,100         | 500   | 700     |
| Apr '22 | 21,700        | 11,400       | 10,300  | 20,500        | 10,900     | 9,600   | 1,200         | 500   | 700     |
| Mar '22 | 21,400        | 11,300       | 10,100  | 20,300        | 10,800     | 9,400   | 1,200         | 500   | 700     |

|         | Unemployment Rate (%) |       |         |  |  |  |
|---------|-----------------------|-------|---------|--|--|--|
|         | Both<br>Sexes         | Males | Females |  |  |  |
| Mar '24 | 3.9%                  | 5.0%  | 2.7%    |  |  |  |
| Feb '24 | 3.5%                  | 4.3%  | 3.5%    |  |  |  |
| Jan '24 | 3.9%                  | 3.4%  | 4.5%    |  |  |  |
| Dec '23 | 3.5%                  | 3.4%  | 3.6%    |  |  |  |
| Nov '23 | 3.6%                  | 3.5%  | 3.7%    |  |  |  |
| Oct '23 | 3.1%                  | 3.5%  | 2.8%    |  |  |  |
| Sep '23 | 3.1%                  | 3.5%  | 2.8%    |  |  |  |
| Aug '23 | 3.6%                  | 3.5%  | 3.7%    |  |  |  |
| Jul '23 | 3.2%                  | 3.5%  | 2.8%    |  |  |  |
| Jun '23 | 3.6%                  | 4.4%  | 1.9%    |  |  |  |
| May '23 | 2.7%                  | 4.3%  | 1.9%    |  |  |  |
| Apr '23 | 3.6%                  | 4.3%  | 2.9%    |  |  |  |
| Mar '23 | 3.2%                  | 3.5%  | 2.9%    |  |  |  |
| Feb '23 | 3.7%                  | 3.6%  | 2.9%    |  |  |  |
| Jan '23 | 3.2%                  | 4.5%  | 2.9%    |  |  |  |
| Dec '22 | 3.6%                  | 3.6%  | 3.7%    |  |  |  |
| Nov '22 | 4.1%                  | 3.5%  | 4.8%    |  |  |  |
| Oct '22 | 4.6%                  | 3.5%  | 5.8%    |  |  |  |
| Sep '22 | 3.7%                  | 2.6%  | 5.0%    |  |  |  |
| Aug '22 | 3.3%                  | 3.5%  | 3.0%    |  |  |  |
| Jul '22 | 3.8%                  | 3.5%  | 3.0%    |  |  |  |
| Jun '22 | 2.8%                  | 3.5%  | 3.0%    |  |  |  |
| May '22 | 5.1%                  | 4.5%  | 6.8%    |  |  |  |
| Apr '22 | 5.5%                  | 4.4%  | 6.8%    |  |  |  |
| Mar '22 | 5.6%                  | 4.4%  | 6.9%    |  |  |  |

x = suppressed Note: Data may not add up to the totals due to rounding.