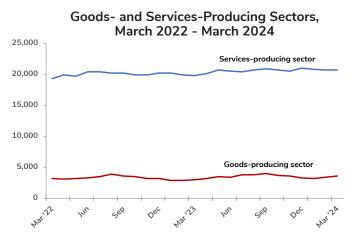

### **Highlights:**

- Comparing March 2024 to February 2024, full-time employment remained the same at 20,300, while part-time employment increased by 100, or 2.6%, to 3,900.
- Comparing March 2024 to February 2024, employment in the goods-producing sector (3,600) increased by 200, or 5.9%.
- Comparing March 2024 to February 2024, employment in the services-producing sector (20,700) remained the same.
- Of all those employed in March 2024: 42.1% were public sector employees (see note on page 7); 42.1% were private sector employees; and 15.7% were self-employed.