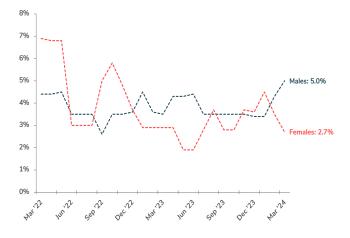

|         | Unemployment Rate (%) |       |         |  |  |  |
|---------|-----------------------|-------|---------|--|--|--|
|         | Both<br>Sexes         | Males | Females |  |  |  |
| Mar '24 | 3.9%                  | 5.0%  | 2.7%    |  |  |  |
| Feb '24 | 3.5%                  | 4.3%  | 3.5%    |  |  |  |
| Jan '24 | 3.9%                  | 3.4%  | 4.5%    |  |  |  |
| Dec '23 | 3.5%                  | 3.4%  | 3.6%    |  |  |  |
| Nov '23 | 3.6%                  | 3.5%  | 3.7%    |  |  |  |
| Oct '23 | 3.1%                  | 3.5%  | 2.8%    |  |  |  |
| Sep '23 | 3.1%                  | 3.5%  | 2.8%    |  |  |  |
| Aug '23 | 3.6%                  | 3.5%  | 3.7%    |  |  |  |
| Jul '23 | 3.2%                  | 3.5%  | 2.8%    |  |  |  |
| Jun '23 | 3.6%                  | 4.4%  | 1.9%    |  |  |  |
| May '23 | 2.7%                  | 4.3%  | 1.9%    |  |  |  |
| Apr '23 | 3.6%                  | 4.3%  | 2.9%    |  |  |  |
| Mar '23 | 3.2%                  | 3.5%  | 2.9%    |  |  |  |
| Feb '23 | 3.7%                  | 3.6%  | 2.9%    |  |  |  |
| Jan '23 | 3.2%                  | 4.5%  | 2.9%    |  |  |  |
| Dec '22 | 3.6%                  | 3.6%  | 3.7%    |  |  |  |
| Nov '22 | 4.1%                  | 3.5%  | 4.8%    |  |  |  |
| Oct '22 | 4.6%                  | 3.5%  | 5.8%    |  |  |  |
| Sep '22 | 3.7%                  | 2.6%  | 5.0%    |  |  |  |
| Aug '22 | 3.3%                  | 3.5%  | 3.0%    |  |  |  |
| Jul '22 | 3.8%                  | 3.5%  | 3.0%    |  |  |  |
| Jun '22 | 2.8%                  | 3.5%  | 3.0%    |  |  |  |
| May '22 | 5.1%                  | 4.5%  | 6.8%    |  |  |  |
| Apr '22 | 5.5%                  | 4.4%  | 6.8%    |  |  |  |
| Mar '22 | 5.6%                  | 4.4%  | 6.9%    |  |  |  |

x = suppressed Note: Data may not add up to the totals due to rounding.