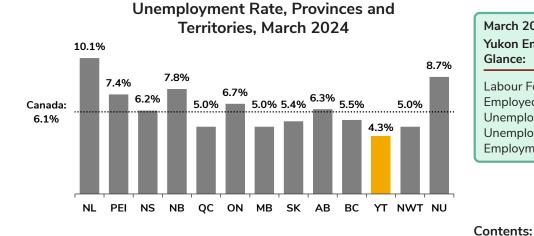

## Highlights

- In March 2024, Yukon's unemployment rate (4.3%) increased by 0.4 percentage points compared to February 2024 (3.9%).
- Compared to February 2024, Yukon's labour force increased by 100 to 25,600, the number of employed increased by 100 to 24,500 and the number of unemployed increased by 100 to 1,100.
- Nationally, the March 2024 unemployment rate was 6.1%, an increase of 0.3 percentage points compared to February 2024 (5.8%).
- Compared to February 2024 figures, the labour force in Canada increased by 0.3%; the number of employed remained virtually the same; and the number of unemployed increased by 4.8%.