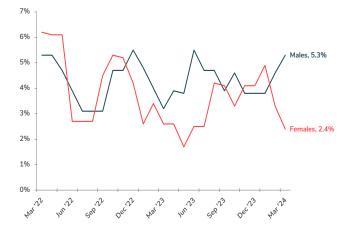

|         | Unemployment Rate (%) |       |         |  |  |  |
|---------|-----------------------|-------|---------|--|--|--|
|         | Both<br>Sexes         | Males | Females |  |  |  |
| Mar '24 | 4.3%                  | 5.3%  | 2.4%    |  |  |  |
| Feb '24 | 3.9%                  | 4.6%  | 3.3%    |  |  |  |
| Jan '24 | 4.3%                  | 3.8%  | 4.9%    |  |  |  |
| Dec '23 | 3.9%                  | 3.8%  | 4.1%    |  |  |  |
| Nov '23 | 3.6%                  | 3.8%  | 4.1%    |  |  |  |
| Oct '23 | 4.0%                  | 4.6%  | 3.3%    |  |  |  |
| Sep '23 | 3.6%                  | 3.9%  | 4.1%    |  |  |  |
| Aug '23 | 4.4%                  | 4.7%  | 4.2%    |  |  |  |
| Jul '23 | 3.7%                  | 4.7%  | 2.5%    |  |  |  |
| Jun '23 | 4.0%                  | 5.5%  | 2.5%    |  |  |  |
| May '23 | 2.8%                  | 3.8%  | 1.7%    |  |  |  |
| Apr '23 | 3.7%                  | 3.9%  | 2.6%    |  |  |  |
| Mar '23 | 2.9%                  | 3.2%  | 2.6%    |  |  |  |
| Feb '23 | 3.3%                  | 4.0%  | 3.4%    |  |  |  |
| Jan '23 | 3.7%                  | 4.8%  | 2.6%    |  |  |  |
| Dec '22 | 4.9%                  | 5.5%  | 4.2%    |  |  |  |
| Nov '22 | 4.9%                  | 4.7%  | 5.2%    |  |  |  |
| Oct '22 | 5.0%                  | 4.7%  | 5.3%    |  |  |  |
| Sep '22 | 3.8%                  | 3.1%  | 4.5%    |  |  |  |
| Aug '22 | 2.9%                  | 3.1%  | 2.7%    |  |  |  |
| Jul '22 | 3.3%                  | 3.1%  | 2.7%    |  |  |  |
| Jun '22 | 3.3%                  | 3.9%  | 2.7%    |  |  |  |
| May '22 | 5.3%                  | 4.7%  | 6.1%    |  |  |  |
| Apr '22 | 5.7%                  | 5.3%  | 6.1%    |  |  |  |
| Mar '22 | 5.7%                  | 5.3%  | 6.2%    |  |  |  |

### Unemployment Rate, 15+, Males and Females, March 2022 - March 2024

x = suppressed Note: Data may not add up to the totals due to rounding.