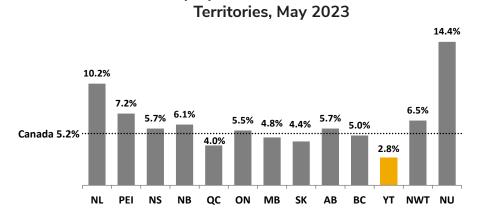

**Unemployment Rate, Provinces and** 

| May 2023<br>Yukon Employment at a<br>Glance:                                                           |
|--------------------------------------------------------------------------------------------------------|
| Labour Force25,200<br>Employed24,400<br>Unemployed700<br>Unemployment Rate2.8%<br>Employment Rate72.0% |

## **Comparisons with Canada, Provinces and Territories - Snapshot**

The participation rate measures the percentage of the population aged 15 years and over, which is working or actively looking for work. In May 2023, Yukon's participation rate (74.3%) was the second highest in Canada following the Northwest Territories (76.5%), and 8.8 percentage points above the national average (65.5%).

Yukon's May 2023 employment rate (the percentage of the population aged 15 years and over, which is employed), was 72.0%, the highest in Canada, and 9.9 percentage points above the national average (62.1%).