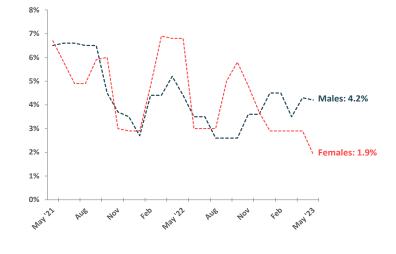

r

Unemployment Rate, 15+, Males and Females, May 2021 - May 2023

x = suppressed Note: Data may not add up to the totals due to rounding.