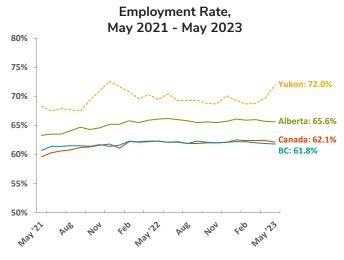

Yukon's May 2023 employment rate (the percentage of the population aged 15 years and over, which is employed), was 72.0%, the highest in Canada, and 9.9 percentage points above the national average (62.1%).

Yukon's participation rate in May 2023 (74.3%) increased by 1.8 percentage points compared to April 2023 (72.5%) and increased by 0.6 percentage points compared to May 2022 (73.7%).

The May 2023 employment rate of 72.0% increased by 2.2 percentage points compared to April 2023 (69.8%) and increased by 2.5 percentage points compared to May 2022 (69.5%).

Historically, Yukon's participation rate and employment rate trended similar to those of Alberta. In recent periods, however, Yukon's rates have generally been higher than Alberta's. Also, in spite of being 3-month moving averages, Yukon's data series fluctuate more than Alberta's relevant monthly data series.