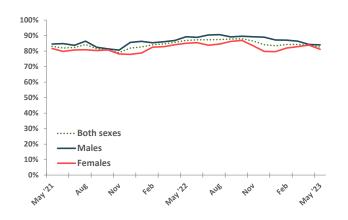

## **Comparisons with Canada, Provinces and Territories - Snapshot**

The participation rate measures the percentage of the population aged 15 years and over, which is working or actively looking for work. In May 2023, Yukon's participation rate (74.3%) was the second highest in Canada following the Northwest Territories (76.5%), and 8.8 percentage points above the national average (65.5%).

Yukon's May 2023 employment rate (the percentage of the population aged 15 years and over, which is employed), was 72.0%, the highest in Canada, and 9.9 percentage points above the national average (62.1%).

#### **Comparisons with Canada and Selected Provinces - Historical**

The Labour Force Survey estimates that 74.3% of people in Yukon aged 15 years and over were employed or seeking employment in May 2023.

Yukon's participation rate in May 2023 (74.3%) increased by 1.8 percentage points compared to April 2023 (72.5%) and increased by 0.6 percentage points compared to May 2022 (73.7%).

The May 2023 employment rate of 72.0% increased by 2.2 percentage points compared to April 2023 (69.8%) and increased by 2.5 percentage points compared to May 2022 (69.5%).

Historically, Yukon's participation rate and employment rate trended similar to those of Alberta. In recent periods, however, Yukon's rates have generally been higher than Alberta's. Also, in spite of being 3-month moving averages, Yukon's data series fluctuate more than Alberta's relevant monthly data series.