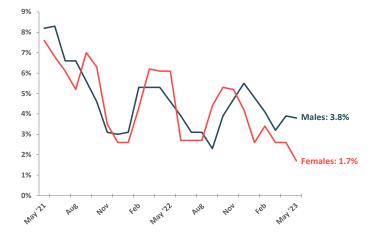

|        | Unemployment Rate |       |         |  |  |  |
|--------|-------------------|-------|---------|--|--|--|
|        | Both<br>Sexes     | Males | Females |  |  |  |
| May-23 | 2.8               | 3.8   | 1.7     |  |  |  |
| Apr-23 | 3.7               | 3.9   | 2.6     |  |  |  |
| Mar-23 | 2.9               | 3.2   | 2.6     |  |  |  |
| Feb-23 | 3.8               | 4.1   | 3.4     |  |  |  |
| Jan-23 | 3.7               | 4.8   | 2.6     |  |  |  |
| Dec-22 | 4.9               | 5.5   | 4.2     |  |  |  |
| Nov-22 | 5.0               | 4.7   | 5.2     |  |  |  |
| Oct-22 | 4.5               | 3.9   | 5.3     |  |  |  |
| Sep-22 | 3.3               | 2.3   | 4.4     |  |  |  |
| Aug-22 | 2.9               | 3.1   | 2.7     |  |  |  |
| Jul-22 | 3.3               | 3.1   | 2.7     |  |  |  |
| Jun-22 | 3.3               | 3.9   | 2.7     |  |  |  |
| May-22 | 5.3               | 4.6   | 6.1     |  |  |  |
| Apr-22 | 6.0               | 5.3   | 6.1     |  |  |  |
| Mar-22 | 5.7               | 5.3   | 6.2     |  |  |  |
| Feb-22 | 4.9               | 5.3   | 4.3     |  |  |  |
| Jan-22 | 2.9               | 3.1   | 2.6     |  |  |  |
| Dec-21 | 2.8               | 3.0   | 2.6     |  |  |  |
| Nov-21 | 3.3               | 3.1   | 3.5     |  |  |  |
| Oct-21 | 5.4               | 4.6   | 6.3     |  |  |  |
| Sep-21 | 6.7               | 5.6   | 7.0     |  |  |  |
| Aug-21 | 5.9               | 6.6   | 5.2     |  |  |  |
| Jul-21 | 6.3               | 6.6   | 6.1     |  |  |  |
| Jun-21 | 7.6               | 8.3   | 6.8     |  |  |  |
| May-21 | 7.9               | 8.2   | 7.6     |  |  |  |

r

Unemployment Rate, 15+, Males and Females, May 2021 - May 2023

x = suppressed Note: Data may not add up to the totals due to rounding.