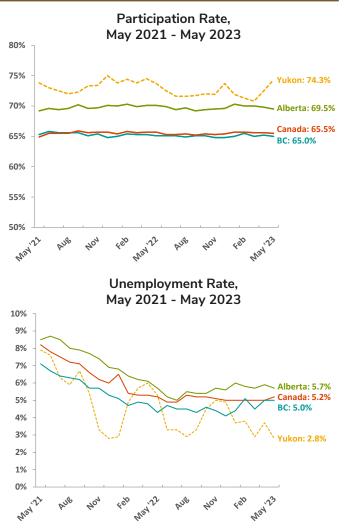

## **Comparisons with Canada, Provinces and Territories - Snapshot**

The participation rate measures the percentage of the population aged 15 years and over, which is working or actively looking for work. In May 2023, Yukon's participation rate (74.3%) was the second highest in Canada following the Northwest Territories (76.5%), and 8.8 percentage points above the national average (65.5%).

Yukon's May 2023 employment rate (the percentage of the population aged 15 years and over, which is employed), was 72.0%, the highest in Canada, and 9.9 percentage points above the national average (62.1%).

Yukon's participation rate in May 2023 (74.3%) increased by 1.8 percentage points compared to April 2023 (72.5%) and increased by 0.6 percentage points compared to May 2022 (73.7%).

The May 2023 employment rate of 72.0% increased by 2.2 percentage points compared to April 2023 (69.8%) and increased by 2.5 percentage points compared to May 2022 (69.5%).

Historically, Yukon's participation rate and employment rate trended similar to those of Alberta. In recent periods, however, Yukon's rates have generally been higher than Alberta's. Also, in spite of being 3-month moving averages, Yukon's data series fluctuate more than Alberta's relevant monthly data series.