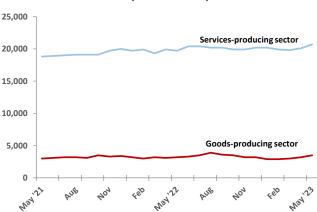

#### **Highlights:**

- Comparing May 2023 to April 2023, full-time Of all those employed in May 2023: 43.4% were employment increased by 400, or 2.0%, to 20,000. Part-time employment increased by 400, or 10.5%, to 4,200.
- Comparing May 2023 to April 2023, employment in the goods-producing sector (3,500) increased by 300, or 9.4%. Employment in the services-producing sector (20,700) increased by 600, or 3.0%.
- public sector employees (see note on page 7); 41.3% were private sector employees; and 15.3% were selfemployed.