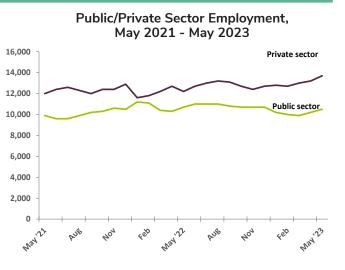

#### **Highlights:**

- Comparing May 2023 to April 2023, full-time Of all those employed in May 2023: 43.4% were employment increased by 400, or 2.0%, to 20,000. Part-time employment increased by 400, or 10.5%, to 4,200.
- Comparing May 2023 to April 2023, employment in the goods-producing sector (3,500) increased by 300, or 9.4%. Employment in the services-producing sector (20,700) increased by 600, or 3.0%.
- public sector employees (see note on page 7); 41.3% were private sector employees; and 15.3% were selfemployed.