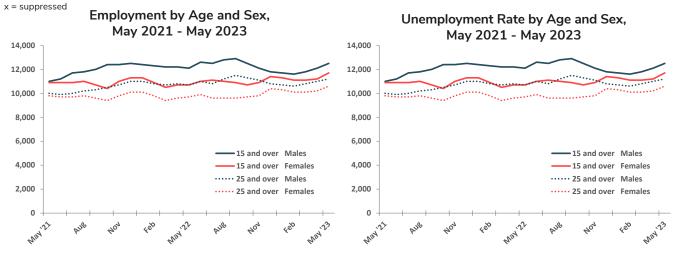

## Seasonally Adjusted Labour Force, aged 15+ years, Yukon

|        |               | Labour Force |         | Employment Unemployment |        |         | t             |       |         |
|--------|---------------|--------------|---------|-------------------------|--------|---------|---------------|-------|---------|
|        | Both<br>Sexes | Males        | Females | Both<br>Sexes           | Males  | Females | Both<br>Sexes | Males | Females |
| May-23 | 25,200        | 13,200       | 12,000  | 24,400                  | 12,600 | 11,800  | 700           | 500   | 200     |
| Apr-23 | 24,500        | 12,800       | 11,700  | 23,600                  | 12,300 | 11,300  | 900           | 500   | 300     |
| Mar-23 | 23,800        | 12,400       | 11,400  | 23,100                  | 12,000 | 11,100  | 700           | 400   | 300     |
| Feb-23 | 23,900        | 12,300       | 11,600  | 23,000                  | 11,800 | 11,200  | 900           | 500   | 400     |
| Jan-23 | 24,100        | 12,400       | 11,700  | 23,200                  | 11,800 | 11,300  | 900           | 600   | 300     |
| Dec-22 | 24,700        | 12,700       | 12,000  | 23,500                  | 12,000 | 11,500  | 1,200         | 700   | 500     |
| Nov-22 | 24,100        | 12,700       | 11,500  | 23,000                  | 12,100 | 10,900  | 1,200         | 600   | 600     |
| Oct-22 | 24,200        | 12,900       | 11,400  | 23,100                  | 12,400 | 10,700  | 1,100         | 500   | 600     |
| Sep-22 | 24,100        | 12,800       | 11,300  | 23,300                  | 12,500 | 10,800  | 800           | 300   | 500     |
| Aug-22 | 24,000        | 12,800       | 11,200  | 23,200                  | 12,400 | 10,800  | 700           | 400   | 300     |
| Jul-22 | 24,000        | 12,700       | 11,300  | 23,200                  | 12,300 | 10,900  | 800           | 400   | 300     |
| Jun-22 | 24,200        | 12,900       | 11,300  | 23,500                  | 12,500 | 11,000  | 800           | 500   | 300     |
| May-22 | 24,600        | 13,000       | 11,500  | 23,200                  | 12,400 | 10,800  | 1,300         | 600   | 700     |
| Apr-22 | 24,800        | 13,300       | 11,500  | 23,400                  | 12,600 | 10,800  | 1,500         | 700   | 700     |
| Mar-22 | 24,500        | 13,200       | 11,300  | 23,100                  | 12,500 | 10,600  | 1,400         | 700   | 700     |
| Feb-22 | 24,700        | 13,200       | 11,500  | 23,500                  | 12,500 | 11,000  | 1,200         | 700   | 500     |
| Jan-22 | 24,500        | 12,800       | 11,700  | 23,800                  | 12,500 | 11,300  | 700           | 400   | 300     |
| Dec-21 | 24,900        | 13,200       | 11,700  | 24,100                  | 12,800 | 11,300  | 700           | 400   | 300     |
| Nov-21 | 24,300        | 12,800       | 11,500  | 23,500                  | 12,400 | 11,000  | 800           | 400   | 400     |
| Oct-21 | 24,200        | 13,000       | 11,200  | 22,900                  | 12,400 | 10,400  | 1,300         | 600   | 700     |
| Sep-21 | 23,800        | 12,400       | 11,400  | 22,200                  | 11,600 | 10,600  | 1,600         | 700   | 800     |
| Aug-21 | 23,600        | 12,100       | 11,500  | 22,200                  | 11,400 | 10,900  | 1,400         | 800   | 600     |
| Jul-21 | 23,700        | 12,100       | 11,500  | 22,200                  | 11,400 | 10,900  | 1,500         | 800   | 700     |
| Jun-21 | 23,800        | 12,100       | 11,800  | 22,000                  | 11,100 | 10,900  | 1,800         | 1,000 | 800     |
| May-21 | 24,000        | 12,200       | 11,900  | 22,200                  | 11,200 | 11,000  | 1,900         | 1,000 | 900     |

## Seasonally Adjusted Labour Force, aged 25+ years, Yukon

|        |               | Labour Force |         |               | Employment |         |               | Unemployment |         |  |
|--------|---------------|--------------|---------|---------------|------------|---------|---------------|--------------|---------|--|
|        | Both<br>Sexes | Males        | Females | Both<br>Sexes | Males      | Females | Both<br>Sexes | Males        | Females |  |
| May-23 | 22,600        | 11,800       | 10,700  | 21,900        | 11,300     | 10,600  | 600           | 500          | 200     |  |
| Apr-23 | 22,100        | 11,500       | 10,500  | 21,300        | 11,100     | 10,200  | 800           | 500          | 300     |  |
| Mar-23 | 21,700        | 11,300       | 10,400  | 21,000        | 10,800     | 10,100  | 700           | 400          | 300     |  |
| Feb-23 | 21,600        | 11,200       | 10,400  | 20,800        | 10,700     | 10,100  | 800           | 500          | 300     |  |
| Jan-23 | 21,600        | 11,100       | 10,500  | 20,900        | 10,600     | 10,300  | 700           | 500          | 300     |  |
| Dec-22 | 22,000        | 11,200       | 10,800  | 21,200        | 10,800     | 10,400  | 800           | 400          | 400     |  |
| Nov-22 | 21,600        | 11,200       | 10,400  | 20,700        | 10,800     | 9,800   | 900           | 400          | 500     |  |
| Oct-22 | 21,800        | 11,500       | 10,300  | 20,800        | 11,200     | 9,700   | 900           | 300          | 600     |  |
| Sep-22 | 21,600        | 11,600       | 10,100  | 20,800        | 11,300     | 9,600   | 800           | 300          | 500     |  |
| Aug-22 | 21,300        | 11,400       | 9,900   | 20,600        | 11,000     | 9,600   | 700           | 300          | 300     |  |
| Jul-22 | 21,300        | 11,300       | 10,000  | 20,500        | 10,900     | 9,600   | 800           | 400          | 300     |  |
| Jun-22 | 21,500        | 11,400       | 10,100  | 20,900        | 11,000     | 9,900   | 600           | 400          | 300     |  |
| May-22 | 21,700        | 11,400       | 10,300  | 20,600        | 10,900     | 9,700   | 1,200         | 500          | 700     |  |
| Apr-22 | 21,800        | 11,500       | 10,300  | 20,500        | 10,900     | 9,600   | 1,200         | 600          | 700     |  |
| Mar-22 | 21,500        | 11,400       | 10,100  | 20,300        | 10,900     | 9,400   | 1,200         | 500          | 700     |  |
| Feb-22 | 21,700        | 11,400       | 10,400  | 20,700        | 10,800     | 9,800   | 1,100         | 500          | 500     |  |
| Jan-22 | 21,600        | 11,200       | 10,400  | 20,900        | 10,900     | 10,100  | 700           | 300          | 300     |  |
| Dec-21 | 21,700        | 11,300       | 10,400  | 21,000        | 10,900     | 10,100  | 700           | 400          | 300     |  |
| Nov-21 | 21,000        | 10,900       | 10,100  | 20,300        | 10,500     | 9,800   | 700           | 400          | 300     |  |
| Oct-21 | 21,000        | 11,000       | 10,000  | 19,800        | 10,400     | 9,400   | 1,200         | 500          | 600     |  |
| Sep-21 | 21,100        | 10,800       | 10,200  | 19,800        | 10,200     | 9,600   | 1,300         | 700          | 600     |  |
| Aug-21 | 21,000        | 10,700       | 10,300  | 19,800        | 10,100     | 9,800   | 1,200         | 700          | 500     |  |
| Jul-21 | 20,800        | 10,600       | 10,200  | 19,700        | 9,900      | 9,700   | 1,200         | 700          | 500     |  |
| Jun-21 | 21,000        | 10,600       | 10,400  | 19,700        | 9,900      | 9,700   | 1,300         | 700          | 600     |  |
| May-21 | 21,400        | 10,800       | 10,500  | 20,000        | 10,200     | 9,800   | 1,400         | 700          | 700     |  |