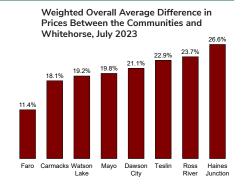

#### 3.3 Community Spatial Price Index, July 2023 (Whitehorse = 100)

The Community Spatial Price Index is produced biannually by the Yukon Bureau of Statistics and compares prices of regularly purchased items in Whitehorse to prices in other Yukon communities at a given point in time.

In July 2023, the prices of the selected food products (in the table above) in Whitehorse were on average 10.4% higher than Alberta and 8.7% higher than British Columbia.

Source: Statistics Canada custom run and Table 18-10-0245-01