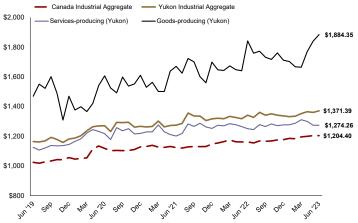

### 2.5 Average Weekly Earnings, Including Overtime\*, Yukon and Canada

June 2019 to June 2023(p)

<sup>\*</sup>Please see endnotes on page 12.

Source: Statistics Canada. Table 14-10-0203-01.

#### Did you know?

Comparing June 2023 to June 2022, Yukon's average weekly earnings increased by \$29.42, or 2.2%, which was the second lowest percentage increase among all provinces and territories.

The national average weekly earnings increased by \$42.89, or 3.7%, during this period.