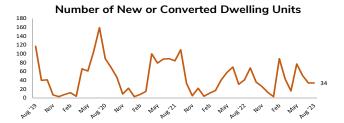

# New publication this month: Yukon Fuel Price Survey, August 2023

Average Self-Serve Bi-weekly Motor Fuel Prices, Whitehorse August 2019 - August 2023

Yukon Fuel Price Survey, August 2023: https://yukon.ca/en/yukon-fuel-price-survey-august-2023