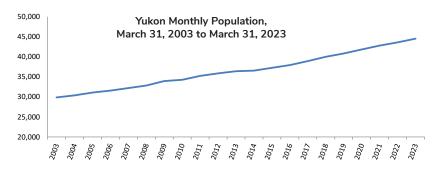

#### 1.4 Migration Estimates\*

\*Please see endnotes on page 12.

Source: Statistics Canada. Tables 17-10-0020-01 and 17-10-0040-01.

Preliminary estimates of Statistics Canada show that in the first quarter of 2023, Yukon gained 154 people through net migration — 91 were lost through interprovincial migration and 245 were gained through international migration.

Of the interprovincial migrants, **net gains** were from:

- Ontario (+76);
- Northwest Territories (+25);
- Nunavut (+12); and
- Saskatchewan (+5).

Conversely, **net losses** were to:

- Alberta (-184);
- Nova Scotia (-13);
- British Columbia (-6);
- New Brunswick (-5); and
- Newfoundland (-1).