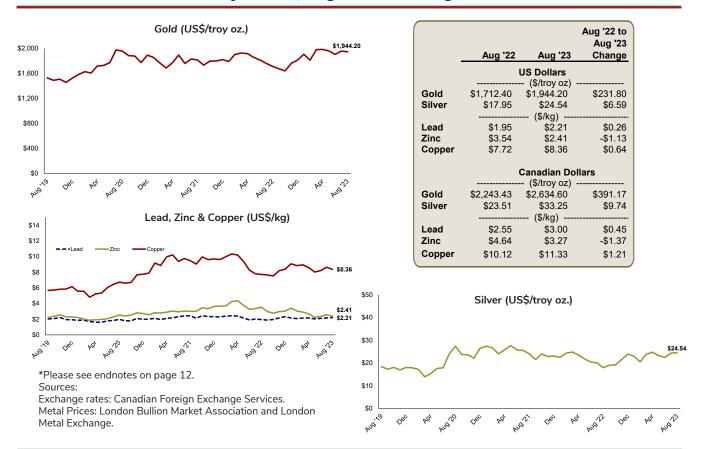

### 2.5 Average Weekly Earnings, Including Overtime\*, Yukon and Canada

June 2019 to June 2023(p)

<sup>\*</sup>Please see endnotes on page 12.

Source: Statistics Canada. Table 14-10-0203-01.

# 2.6 Employment Insurance Beneficiaries, by Type of Benefit\*

<sup>\*</sup>Please see endnotes on page 12.

Source: Statistics Canada. Table 14-10-0009-01.

Survey of Employment, Payroll & Hours, 2022: https://yukon.ca/en/survey-employment-payrollsand-hours-2022

#### Did you know?

Comparing June 2023 to June 2022, Yukon's average weekly earnings increased by \$29.42, or 2.2%, which was the second lowest percentage increase among all provinces and territories.

The national average weekly earnings increased by \$42.89, or 3.7%, during this period.