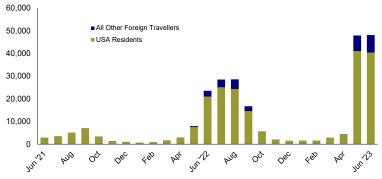

yukon-fuel-price-survey-august-2023

# 9.1 Aircraft Movements\*, Whitehorse

| Year-to-date change             | -848<br>-4.2%           |
|---------------------------------|-------------------------|
|                                 | (# of movements)        |
| 2023                            |                         |
| June<br>May<br>April            | 3,667<br>4,332<br>4,336 |
| March<br>February<br>January    | 2,575<br>2,519<br>2,118 |
| 2022 Total                      | 36,356                  |
| December<br>November<br>October | 1,592<br>1,816<br>2,466 |
| September<br>August<br>July     | 2,696<br>3,371<br>4,020 |
| June                            | 3,849                   |

<sup>\*</sup>Please see table endnotes on page 12. Sources: Statistics Canada. Tables 23-10-0296-01.



\*Please see endnotes on page 12. Source: Statistics Canada. Table 24-10-0053-01 (Manipulated).

#### Did you know?

Comparing June 2023 to June 2019, the total number of travellers entering or returning to Yukon through CBSA ports of entry decreased by 33,078, or 32.3%.

During the same period, the number of travellers from the United States decreased by 31,807, or 44.1%; the number of all other foreign travellers decreased by 5,330, or 40.8%; and the number of Canadian travellers increased by 4,059, or 23.9%.

### 9.2 Travellers Entering or Returning through Yukon via Canada Border Services Agency (CBSA) Ports of Entry\*

|              | Total   | Canadians | USA<br>Residents | Other<br>Foreign<br>Travellers |
|--------------|---------|-----------|------------------|------------------