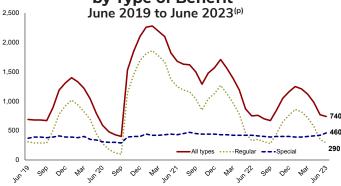

# 2.6 Employment Insurance Beneficiaries, by Type of Benefit\*

<sup>\*</sup>Please see endnotes on page 12.

Source: Statistics Canada. Table 14-10-0009-01.

Survey of Employment, Payroll & Hours, 2022: https://yukon.ca/en/survey-employment-payrollsand-hours-2022

### 2.7 Employment Insurance Beneficiaries, by Community\*

|                 | Jun<br>2022 | May <sup>(p)</sup><br>2023 | Jun <sup>(p)</sup><br>2023 |
|-----------------|-------------|----------------------------|----------------------------|
| Beaver Creek    | 0           | 0                          | 10                         |
| Burwash Landing | 0           | 10                         | 0                          |
| Carmacks        | 10          | 10                         | 10                         |
| Dawson City     | 50          | 70                         | 50                         |
| Faro            | 10          | 10                         | 10                         |
| Haines Junction | 20          | 20                         | 20                         |
| Marsh Lake      | 10          | 10                         | 10                         |
| Mayo            | 10          | 10                         | 10                         |
| Mt. Lorne       | 0           | 0                          | 0                          |
| Old Crow        | 10          | 0                          | 0                          |
| Pelly Crossing  | 10          | 10                         | 10                         |
| Ross River      | 10          | 10                         | 10                         |
| Tagish          | 10          | 0                          | 0                          |
| Watson Lake     | 30          | 20                         | 20                         |
| Whitehorse      | 530         | 520                        | 530                        |
| Yukon Total     | 750         | 770                        | 740                        |