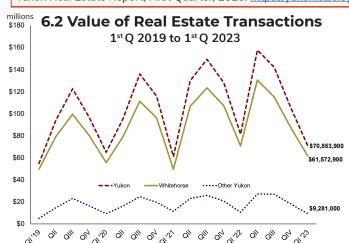

| 6      | 3,105.9             | 34     | 16,329.7 | 40     | 14,416.6        | 3        | 1,240.0 |
| Q3           | 188   | 115,111.6 | 100    | 70,116.2             | 12     | 6,745.9             | 47     | 23,370.5 | 17     | 7,809.2         | 3        | 1,353.5 |
| Q2           | 225   | 130,459.7 | 109    | 75,770.7             | 13     | 6,482.9             | 28     | 13,232.6 | 32     | 13,946.5        | 6        | 2,656.4 |
| Q1           | 130   | 70,771.2  | 54     | 34,414.4             | 7      | 3,300.9             | 31     | 12,819.6 | 18     | 7,754.0         | 4        | 1,869.0 |

<sup>\*</sup>Please see table endnotes on page 12. Source: Yukon Bureau of Statistics.

Yukon Real Estate Report, First Quarter, 2023: https://yukon.ca/en/yukon-real-estate-report-q1-2023



#### Source: Yukon Bureau of Statistics.

# thousands 6.4 Average Residential Sale Prices



Source: Yukon Bureau of Statistics.

In the first quarter of 2023, the total value of real estate transactions in Yukon was \$70.9 million: \$61.6 million in Whitehorse and \$9.3 million for the rest of Yukon.

Comparing the first quarter of 2023 to that of 2022, the total value of Yukon's real estate transactions decreased by \$10.6 million, or 13.0%.

# 6.3 Number of Residential Transactions 1st Q 2019 to 1st Q 2023 Whitehorse



\*Please see endnotes on page 12. Source: Yukon Bureau of Statistics.

# 6.5 Selected Interest Rates\* August 2019 to August 2023



\*Please see endnotes on page 12. Source: Statistics Canada. Table 10-10-0145-01.

#### Did you know?

In the first quarter of 2023, the