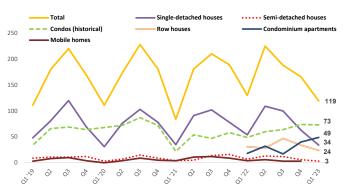

| 31     | 12,819.6 | 18     | 7,754.0         | 4        | 1,869.0 |

<sup>\*</sup>Please see table endnotes on page 12. Source: Yukon Bureau of Statistics.

Yukon Real Estate Report, First Quarter, 2023: https://yukon.ca/en/yukon-real-estate-report-q1-2023



#### Source: Yukon Bureau of Statistics.

# thousands 6.4 Average Residential Sale Prices



Source: Yukon Bureau of Statistics.

In the first quarter of 2023, the total value of real estate transactions in Yukon was \$70.9 million: \$61.6 million in Whitehorse and \$9.3 million for the rest of Yukon.

Comparing the first quarter of 2023 to that of 2022, the total value of Yukon's real estate transactions decreased by \$10.6 million, or 13.0%.

# 6.3 Number of Residential Transactions 1st Q 2019 to 1st Q 2023 Whitehorse



\*Please see endnotes on page 12. Source: Yukon Bureau of Statistics.

# 6.5 Selected Interest Rates\* August 2019 to August 2023



\*Please see endnotes on page 12. Source: Statistics Canada. Table 10-10-0145-01.

#### Did you know?

In the first quarter of 2023, the average value of real estates sold in Whitehorse was \$517,400. The average price of single detached houses sold in Whitehorse was \$635,000.

<sup>\*</sup> Total includes residential lots, multiple-residential, commercial, and industrial sales.

#### 7.1 Yukon Building Permits, Number and Construction Value\*

|              |     | To    | otal      | Resid | ential   | Indus | strial  | Goveri<br>Institu |          | Comn  | nercial  |                 |
|--------------|-----|-------|-----------|-------|----------|------