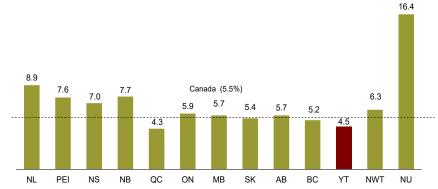

# Did you know?

In August 2023, Yukon's labour force participation rate (72.4%) was the second highest in Canada following the Northwest Territories (74.1%). Yukon's participation rate was 6.9 percentage points higher than the national rate (65.5%).

# 2.2 Unemployment Rates\*, August 2023 (seasonally adjusted)

\*Please see table endnotes on page 12. Source: Statistics Canada. Tables 14-10-0287-01 and 14-10-0292-01.