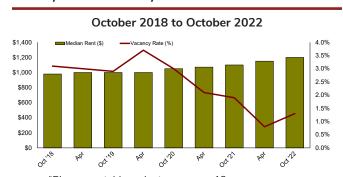

| \$1,175        | 1.1%            | \$884          | 12.5%           | \$1,200        | 4.3%            |  |
| October      | \$1,200        | 1.3%            | \$884          | 12.5%           | \$1,200        | 4.3%            |  |
| April        | \$1,150        | 0.8%            | \$884          | 12.5%           | \$1,200        | 4.3%            |  |
| 2021 average | \$1,086        | 2.0%            | \$882          | 6.3%            | \$1,100        | 6.5%            |  |
| October      | \$1,100        | 1.9%            | \$884          | 6.3%            | \$1,200        | 13.0%           |  |

\*Please see table endnotes on page 12. Source: Yukon Bureau of Statistics.

# 5.3 Median Rent and Vacancy Rates for Units in Buildings with 3 or More Rental Units, Whitehorse, 2018-2022



\*Please see table endnotes on page 12. Source: Yukon Bureau of Statistics.

Yukon Rent Survey, October 2022: https://yukon.ca/en/yukon-rent-survey-october-2022

Use caution when analyzing data due to high variance or a small number of rental units within the category.

<sup>&</sup>lt;sup>1</sup> Duplex includes single detached houses with a legal rental suite.

<sup>&</sup>lt;sup>2</sup> Buildings with five or more rental units.

<sup>&</sup>lt;sup>3</sup> Store-top units are residential units in buildings which primarily contain commercial space.

<sup>&</sup>lt;sup>4</sup> Numbers may not add up to the total due to rounding and vacancy rates may have been affected by small number of units.

<sup>\*</sup>Please see table endnotes on page 12.

### 6.1 Number and Value of Real Estate Tra