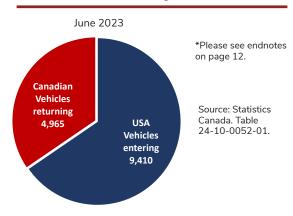

| 2,202                          |
| August       | 39,013  | 10,418    | 24,336           | 4,259                          |
| July         | 39,879  | 11,380    | 25,073           | 3,426                          |
| June         | 31,745  | 8,192     | 20,983           | 2,570                          |

Of the 69,173 travellers who entered Yukon through Canada Border Services Agency (CBSA) ports of entry in June 2023:

- 71.0% entered through Fraser (Skagway, AK to Carcross);
- 13.6% entered through Beaver Creek;
- 7.9% through Pleasant Camp (Haines, AK to Haines Junction);
- 3.7% entered through Little Gold Creek;
- 2.6% entered through Dawson City; and
- 1.2% entered through Whitehorse.

# 9.3 Number of Vehicles Entering or Returning through Yukon via CBSA Ports of Entry\*



#### **Endnotes**

#### 1. Population

- 1.1 & 1.2 Population counts are as of the last day of given month. Due to rounding, the sum of columns may not equal total given.
- 1.2 Other includes communities such as Champagne, Elsa, Johnson's Crossing, Keno City, Stewart Crossing & Swift River. Whitehorse Area includes City of Whitehorse and surrounding area as well as the community of Marsh Lake.
- 1.3 Birth and death data represent events occurring within Yukon to Yukon residents only. Marriages include all marriages occurring within Yukon, regardless of a person's place of residence.
- 1.4 Migration estimates are based on both international and interprovincial movement into and out of Yukon, as well as returning emigrants, temporary emigrants and non-permanent residents.

#### 2. Employme