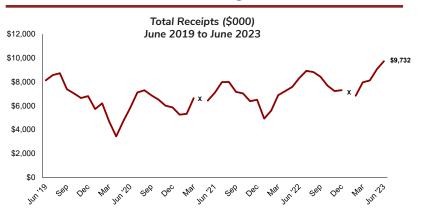

8                                                                                           | 7,165                                                                                 |
| June         |     | 110,147   | 19,453                                | 13,004 | 25,092                          | 2,851                                                                         | 11,803                              | 4,154   | 25,054                                   | 1,545                                                                                           | 7,190                                                                                 |

<sup>\*</sup>Please see table endnotes on page 12.

Source: Statistics Canada. Table 20-10-0056-01.

# 4.3 Food Services and Drinking Places



Source: Statistics Canada. Table 21-10-0019-01.

### Did you know?

During the period from January to June 2023, Yukon's Food and beverage retailers' sales accounted for \$140.8 million, or 26.3% of the total retail sales (\$535.5 million).

During the same period in 2022, Food and beverage retailers' sales accounted for \$130.2 million, or 25.5% of the total retail sales (\$510.3 million).

Comparing June 2023 to June 2022, the total receipts for food services and drinking places in Yukon increased by \$1.4 million, or 16.8%; Canada's receipts increased 11.1%.

<sup>\*</sup> Wholesale Sales data has been unavailable since July 2022 due to residual suppression.

The data on this page are from the Yukon Rent Survey which is conducted biannually in April and October since 2014. Prior to 20