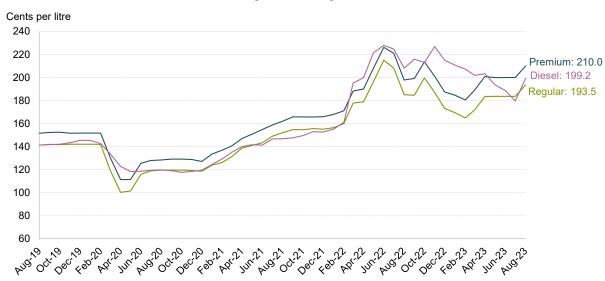

# **Highlights:**

- In July 2023, on a year-over-year basis, the Consumer Price Index (CPI) for Whitehorse increased 5.2% (figures for Yukon are not available); for Canada, the CPI increased 3.3%.
- The average price of regular self-serve gasoline in August 2023 in Whitehorse was 193.5 cents per litre; an increase of 8.3 cents per litre, or 4.5%, compared to the average price in August 2022 (185.2¢).
- Yukon retail sales for the first half of 2023 (January to June) totalled \$535.5 million; an increase of \$25.2 million, or 4.9%, compared to the same time period in 2022 (\$510.3 million).

# New publication this month: Yukon Fuel Price Survey, August 2023

Average Self-Serve Bi-weekly Motor Fuel Prices, Whitehorse August 2019 - August 2023

Yukon Fuel Price Survey, August 2023: https://yukon.ca/en/yukon-fuel-price-survey-august-2023