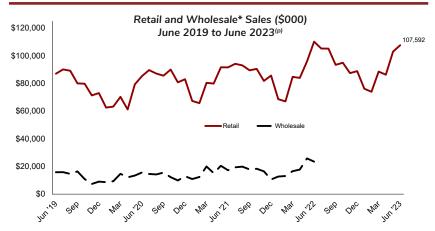

# **Highlights:**

- In July 2023, on a year-over-year basis, the Consumer Price Index (CPI) for Whitehorse increased 5.2% (figures for Yukon are not available); for Canada, the CPI increased 3.3%.
- The average price of regular self-serve gasoline in August 2023 in Whitehorse was 193.5 cents per litre; an increase of 8.3 cents per litre, or 4.5%, compared to the average price in August 2022 (185.2¢).
- Yukon retail sales for the first half of 2023 (January to June) totalled \$535.5 million; an increase of \$25.2 million, or 4.9%, compared to the same time period in 2022 (\$510.3 million).