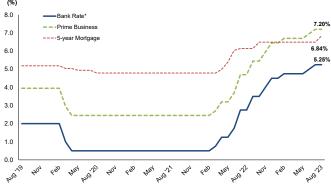

Source: Yukon Bureau of Statistics.

Yukon Real Estate Report, First Quarter, 2023: https://yukon.ca/en/yukon-real-estate-report-q1-2023



#### Source: Yukon Bureau of Statistics.

# thousands 6.4 Average Residential Sale Prices



Source: Yukon Bureau of Statistics.

In the first quarter of 2023, the total value of real estate transactions in Yukon was \$70.9 million: \$61.6 million in Whitehorse and \$9.3 million for the rest of Yukon.

Comparing the first quarter of 2023 to that of 2022, the total value of Yukon's real estate transactions decreased by \$10.6 million, or 13.0%.

# 6.3 Number of Residential Transactions 1st Q 2019 to 1st Q 2023 Whitehorse



\*Please see endnotes on page 12. Source: Yukon Bureau of Statistics.

# 6.5 Selected Interest Rates\* August 2019 to August 2023



\*Please see endnotes on page 12. Source: Statistics Canada. Table 10-10-0145-01.

#### Did you know?

In the first quarter of 2023, the average value of real estates sold in Whitehorse was \$517,400. The average price of single detached houses sold in Whitehorse was \$635,000.

<sup>\*</sup> Total includes residential lots, multiple-residential, commercial, and industrial sales.

#### 7.1 Yukon Building Permits, Number and Construction Value\*

|              |     | To    | otal      | Resid | ential   | Indus | strial  | Goveri<br>Institu |          | Comn  | nercial  |                 |
|--------------|-----|-------|-----------|-------|----------|-------|---------|-------------------|----------|-------|----------|-----------------|
| Year-to-date |     | -58   | 116,739   | -71   | 1