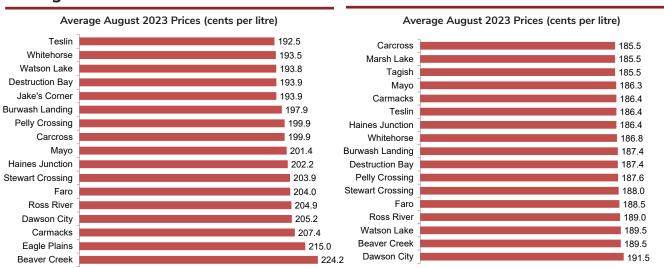

# **Highlights:**

- In July 2023, on a year-over-year basis, the Consumer Price Index (CPI) for Whitehorse increased 5.2% (figures for Yukon are not available); for Canada, the CPI increased 3.3%.
- The average price of regular self-serve gasoline in August 2023 in Whitehorse was 193.5 cents per litre; an increase of 8.3 cents per litre, or 4.5%, compared to the average price in August 2022 (185.2¢).
- Yukon retail sales for the first half of 2023 (January to June) totalled \$535.5 million; an increase of \$25.2 million, or 4.9%, compared to the same time period in 2022 (\$510.3 million).

#### 3.3 Community Spatial Price Index, July 2023 (Whitehorse = 100)

The Community Spatial Price Index is produced biannually by the Yukon Bureau of Statistics and compares prices of regularly purchased items in Whitehorse to prices in other Yukon communities at a given point in time.