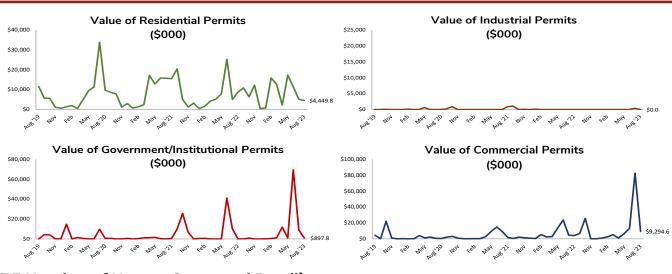

| 8.0      | 20    | 4.194.2  |                 |

<sup>\*</sup>Please see table endnotes on page 12. Note: Monthly data is subject to revision.

Sources: Yukon Community Services and City of Whitehorse.

In January through August 2023, a total of 944 building permits were issued in Yukon, at a construction value of \$284.9 million. The construction value of permits increased by \$116.7 million, or 69.4%, compared to the total value of permits issued in January through August 2022. Of the total construction value of building permits issued in January through August 2023:

• 24.4% was for residential;

• 32.9% was for government/institutional; and

• 0.1% was for industrial;

42.5% was for commercial.

#### 7.2 Construction Value of Building Permits\*, Yukon, August 2019 to August 2023



7.3 Number of New or Converted Dwelling Units (Zoned Residential)\*, Yukon, August 2019 to August 2023



#### Did you know?

Of the 944 building permits issued in Yukon during January through August 2023, 749, or 79.3% were zoned residential.

<sup>\*</sup>Please see endnotes on page 12. Sources: Yukon Community Services and City of Whitehorse.



### 8.1 London Metal Commodity Prices\*, August 2019 to August 2023



#### Did you know?

Comparing August 2023 to August 2022, the price of gold in Canadian dollars increased by 17.4% and the price of silver in Canadian dollars increased by 41.4%.

#### 8.2 Regular Self-Serve Gasoline

#### 8.3 Residential Furnace Oil



Yukon Fuel Price Survey, August 2023: https://yukon.ca/en/yukon-fuel-price-survey-august-2023

# 9.1 Aircraft Movements\*,