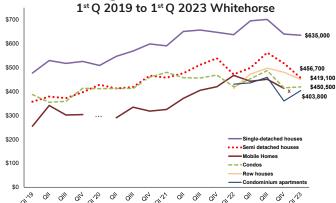

| 1,240.0 |
| Q3           | 188   | 115,111.6 | 100    | 70,116.2             | 12     | 6,745.9             | 47     | 23,370.5 | 17     | 7,809.2         | 3        | 1,353.5 |
| Q2           | 225   | 130,459.7 | 109    | 75,770.7             | 13     | 6,482.9             | 28     | 13,232.6 | 32     | 13,946.5        | 6        | 2,656.4 |
| Q1           | 130   | 70,771.2  | 54     | 34,414.4             | 7      | 3,300.9             | 31     | 12,819.6 | 18     | 7,754.0         | 4        | 1,869.0 |

<sup>\*</sup>Please see table endnotes on page 12. Source: Yukon Bureau of Statistics.

Yukon Real Estate Report, First Quarter, 2023: https://yukon.ca/en/yukon-real-estate-report-q1-2023



#### Source: Yukon Bureau of Statistics.

# thousands 6.4 Average Residential Sale Prices



Source: Yukon Bureau of Statistics.

In the first quarter of 2023, the total value of real estate transactions in Yukon was \$70.9 million: \$61.6 million in Whitehorse and \$9.3 million for the rest of Yukon.

Comparing the first quarter of 2023 to that of 2022, the total value of Yukon's real estate transactions decreased by \$10.6 million, or 13.0%.

# 6.3 Number of Residential Transactions 1st Q 2019 to 1st Q 2023 Whitehorse



\*Please see endnotes on page 12. Source: Yukon Bureau of Statistics.

# 6.5 Selected Interest Rates\* August 2019 to August 2023



\*Please see endnotes on page 12. Source: Statistics Canada. Table 10-10-0145-01.

#### Did you know?

In the first quarter of 2023, the average value of real estates sold in Whitehorse was \$517,400. The average price of single