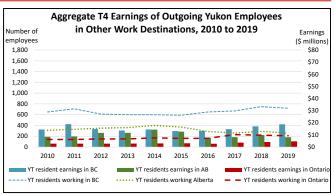

In 2019, Yukon resident employees working in other Canadian jurisdictions earned a total of \$41.1 million. Of this amount: \$18.8 million (45.6%) was earned in British Columbia; \$8.1 million (19.8%) was earned in Alberta; \$4.6 million (11.3%) was earned in Ontario; and \$4.1 million (10.0%) was earned in the Northwest Territories.

Over the past ten years from 2010 to 2019, Yukon residents with employment income from elsewhere in Canada consistently earned the highest proportion in British Columbia, ranging from a low of 29.8% in 2015 to a high of 46.3% in 2011.