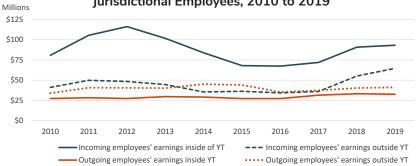

Aggregate T4 Earnings Inside and Outside of Yukon for Interjurisdictional Employees, 2010 to 2019

In 2019, non-resident employees' earnings in Yukon totalled \$93.2 million. This accounted for 59.0% of their employment earnings in 2019 (inside and outside of Yukon), and represents 7.8% of the total employment earnings in Yukon (\$1.2 billion) in 2019.

Earnings of non-resident employees in Yukon ranged from a low of \$67.4 million in 2016 to a high of \$116.3 million in 2012 — a difference of \$48.9 million.

Over the ten years from 2010 to 2019, on average, 8.1% of the total employment earnings in Yukon was received by non-residents. This proportion ranged from a low of 6.3% in 2016 to a high of 10.8% in 2012.

Of the total employment earnings (inside and outside of Yukon) of incoming inter-jurisdictional employees over the past ten years, an average of 66.4% was earned in Yukon.

In 2019, outgoing Yukon residents earned \$41.1 million in employment income outside of Yukon, in addition to \$32.6 million earned inside Yukon.

Yukon resident employees' earnings from outside of Yukon in 2019 (\$41.1 million) represented 55.8% of their total employment income in 2019 (\$73.7 million). Over the ten-year period from 2010 to 2019, the ratio was lowest in 2017 (54.3%) and highest in 2015 (61.8%).

From 2010 to 2019, total employment earnings of Yukon residents who only worked in Yukon ranged from a low of \$869.4 million in 2010 to a high of \$1.1 billion in 2019.

Over the ten-year period from 2010 to 2019, the per-capita employment earnings of Yukon residents who worked only in Yukon has remained relatively flat, with an average annual growth rate of 0.8%.

Aggregate T4 Earnings Earned Outside Province or Territory of Residence, by Incoming and Outgoing Inter-jurisdictional Employees, 2010 to 2019

Source: Statistics Canada Tables 14-10-0433-01, 14-10-0434-01 and 14-10-0435-01