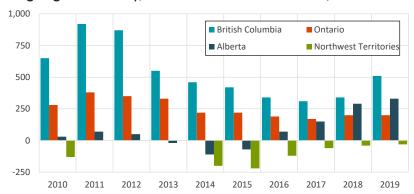

Over the 10-year period from 2010 to 2019, residents of British Columbia consistently accounted for the highest number of non-resident employees working in Yukon, ranging from a low of 980 employees in 2017 to a high of 1,630 employees in 2011.

In 2019, residents of British Columbia working in Yukon (1,230 employees), made up 43.2% of the total number of non-Yukon resident employees in Yukon; followed by residents of Alberta (590 employees, or 20.7%) and residents of Ontario (410 employees, or 14.4%).

British Columbia was the most common destination for Yukon residents who received employment income from work outside of Yukon in each of the past ten years, ranging from a low of 590 employees in 2017 to a high of 750 employees in 2018.

In 2019, 47.1% of the Yukon residents with employment income from outside of Yukon worked in British Columbia (720 employees), followed by Alberta (17.0%, 260 employees) and Ontario (13.7%, 210 employees).

## Net Inter-jurisdictional Employees, (Incoming to Yukon less Outgoing from Yukon), Selected Provinces/Territories, 2010 to 2019

When considering net interjurisdictional employee movement (the difference between incoming non-resident employees in Yukon outgoing Yukon residents working elsewhere), British Columbia residents working in Yukon comprised the highest net number of interjurisdictional employees to Yukon over the past ten years. Conversely, over the same period, the Northwest Territories received the highest net number of inter-jurisdictional employees from Yukon.

Note: Data for the Northwest Territories was suppressed for 2011, 2012, and 2013.