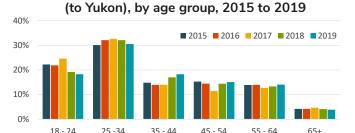

Proportion of total incoming employees

# 40% 2015 2016 2017 2018 2019 30% 20% 10%

65+

Proportion of total outgoing employees

(from Yukon), by age group, 2015 to 2019

18 - 24

25 -34