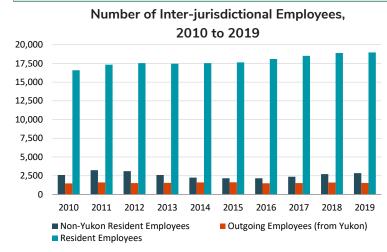

In 2019, there were 2,850 non-Yukon residents who received employment income from Yukon, while 1,530 Yukon residents received employment income from other provinces or territories. There were 18,960 employees who resided in Yukon and received all their employment income from Yukon.

Over the ten year period from 2010 to 2019, on average each year, 2,601 non-Yukon residents earned employment income from Yukon and 1,544 Yukon residents earned employment income from other jurisdictions.

Comparing the most recent five-year average (2015 to 2019) to the previous five-year average (2010 to 2014), the number of non-Yukon residents earning income from Yukon decreased by 310, or 11.2%. During the same period, the number of Yukon residents earning employment income from other jurisdictions remained the same at 1,544.

#### Count of Inter-jurisdictional Employees, by Sex, Yukon, 2010 to 2019

| _    | incoming t | dictional em<br>to Yukon fror<br>es and Territ | n other | outgoing f | lictional em<br>rom Yukon t<br>es and Territ | o other | (      | Yukon<br>resident<br>employees |        |
|------|------------|------------------------------------------------|---------|------------|----------------------------------------------|---------|--------|--------------------------------|--------|
|      | Total      | Male                                           | Female  | Total      | Male                                         | Female  | Total  | Male                           | Female |
| _    |            |                                                |         |            | count                                        |         |        |                                |        |
| 2010 | 2,600      | 1,750                                          | 850     | 1,470      | 880                                          | 590     | 16,590 | 8,170                          | 8,420  |
| 2011 | 3,240      | 2,200                                          | 1,030   | 1,600      | 920                                          | 670     | 17,340 | 8,620                          | 8,730  |
| 2012 | 3,110      | 2,170                                          | 940     | 1,510      | 880                                          | 630     | 17,540 | 8,640                          | 8,910  |
| 2013 | 2,590      | 1,730                                          | 860     | 1,540      | 920                                          | 620     | 17,470 | 8,500                          | 8,970  |
| 2014 | 2,240      | 1,480                                          | 750     | 1,600      | 960                                          | 640     | 17,530 | 8,480                          | 9,060  |
| 2015 | 2,160      | 1,390                                          | 770     | 1,610      | 980                                          | 630     | 17,640 | 8,510                          | 9,130  |
| 2016 | 2,150      | 1,370                                          | 780     | 1,480      | 850                                          | 630     | 18,090 | 8,770                          | 9,310  |
| 2017 | 2,360      | 1,550                                          | 820     | 1,510      | 880                                          | 640     | 18,510 | 8,960                          | 9,540  |
| 2018 | 2,710      | 1,860                                          | 850     | 1,590      | 900                                          | 690     | 18,890 | 9,210                          | 9,680  |
| 2019 | 2,850      | 1,920                                          | 930     | 1,530      | 860                                          | 670     | 18,960 | 9,210                          | 9,750  |