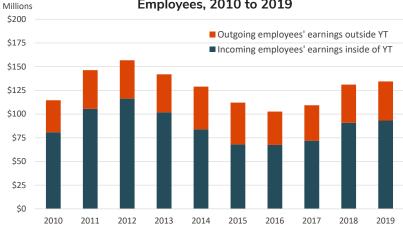

## Aggregate T4 Earnings Inside and Outside of Yukon for Inter-jurisdictional Employees and Resident Employees, 2010 to 2019

|      | Inter-jurisdiction<br>incom<br>to Yuk | ing          | Inter-jurisdiction<br>outgoi<br>from Yu | ing          | Yukon<br>resident<br>employee |         |
|------|---------------------------------------|--------------|-----------------------------------------|--------------|-------------------------------|---------|
|      | Inside                                | Outside      | Inside                                  | Outside      | Inside                        | Outside |
|      | Yukon                                 | Yukon        | Yukon                                   | Yukon        | Yukon                         | Yukon   |
|      |                                       |              | earnings -                              |              |                               |         |
| 2010 | \$80,836,300                          | \$41,044,600 | \$27,255,900                            | \$33,765,600 | \$869,420,400                 | \$0     |
| 2011 | \$105,574,700                         | \$49,837,300 | \$28,276,200                            | \$40,702,600 | \$911,243,400                 | \$0     |
| 2012 | \$116,269,700                         | \$48,307,800 | \$27,245,200                            | \$40,478,600 | \$931,096,200                 | \$0     |
| 2013 | \$101,787,900                         | \$44,514,200 | \$29,603,700                            | \$40,154,800 | \$943,594,600                 | \$0     |
| 2014 | \$83,908,600                          | \$35,424,700 | \$29,121,100                            | \$45,049,600 | \$947,380,900                 | \$0     |
| 2015 | \$68,033,600                          | \$36,279,800 | \$27,234,100                            | \$44,062,100 | \$952,702,500                 | \$0     |
| 2016 | \$67,403,000                          | \$34,225,900 | \$27,220,200                            | \$35,249,000 | \$978,555,200                 | \$0     |
| 2017 | \$71,919,300                          | \$35,927,600 | \$31,395,100                            | \$37,345,200 | \$1,019,737,900               | \$0     |
| 2018 | \$90,836,300                          | \$55,101,400 | \$33,227,100                            | \$40,194,700 | \$1,049,910,700               | \$0     |
| 2019 | \$93,246,900                          | \$64,667,700 | \$32,604,200                            | \$41,121,900 | \$1,068,967,500               | \$0     |

Aggregate T4 Earnings Inside and Outside of Yukon for Interjurisdictional Employees, 2010 to 2019

In 2019, non-resident employees' earnings in Yukon totalled \$93.2 million. This accounted for 59.0% of their employment earnings in 2019 (inside and outside of Yukon), and represents 7.8% of the total employment earnings in Yukon (\$1.2 billion) in 2019.

Earnings of non-resident employees in Yukon ranged from a low of \$67.4 million in 2016 to a high of \$116.3 million in 2012 — a difference of \$48.9 million.

Over the ten years from 2010 to 2019, on average, 8.1% of the total employment earnings in Yukon was received by non-residents. This proportion ranged from a low of 6.3% in 2016 to a high of 10.8% in 2012.

Of the total employment earnings (inside and outside of Yukon) of incoming inter-jurisdictional employees over the past ten years, an average of 66.4% was earned in Yukon.

In 2019, outgoing Yukon residents earned \$41.1 million in employment income outside of Yukon, in addition to \$32.6 million earned inside Yukon.

Yukon resident employees' earnings from outside of Yukon in 2019 (\$41.1 million) represented 55.8% of their total employment income in 2019 (\$73.7 million). Over the ten-year period from 2010 to 2019, the ratio was lowest in 2017 (54.3%) and highest in 2015 (61.8%).

From 2010 to 2019, total employment earnings of Yukon residents who only worked in Yukon ranged from a low of \$869.4 million in 2010 to a high of \$1.1 billion in 2019.

Over the ten-year period from 2010 to 2019, the per-capita employment earnings of Yukon residents who worked only in Yukon has remained relatively flat, with an average annual growth rate of 0.8%.