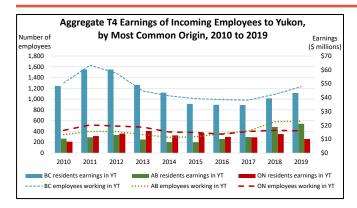

x = data suppressed

Source: Statistics Canada Table 14-10-0436-01

In 2019, of the non-resident employees in Yukon, British Columbia residents received the highest earnings at \$43.3 million, followed by Alberta residents at \$21.1 million and Ontario residents at \$10.1 million. Employees from British Columbia received 46.5% of all incoming employees' earnings from Yukon (\$93.2 million), followed by those from Alberta (22.6%) and Ontario (10.8%). Earnings from the remaining provinces and territories accounted for \$18.7 million, or 20.1% of all incoming employees' earnings from Yukon.

Over the ten years from 2010 to 2019, incoming employees from British Columbia consistently earned the highest proportion of all incoming employees' earnings from Yukon, ranging from a low of 43.4% in 2018 to a high of 59.9% in 2010.