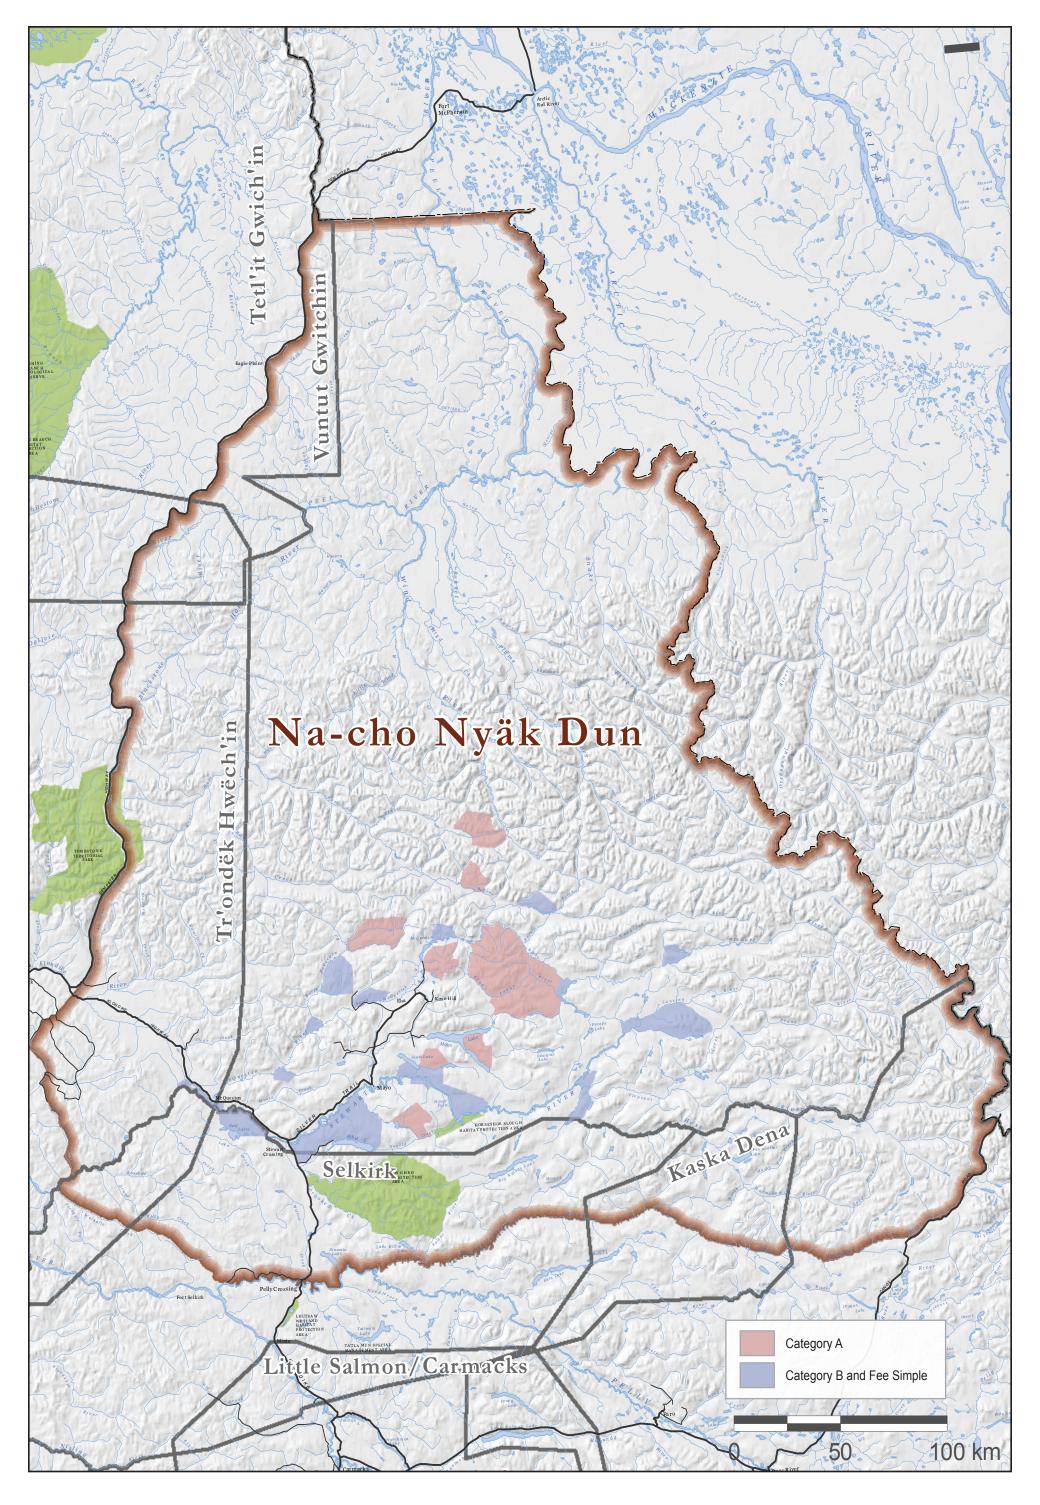

### **Traditional Territory**

The Traditional Territory of the First Nation of Na-Cho Nyäk Dun is situated in north-east Yukon, centred on the Village of Mayo. In very generalized terms, this area of historic use and occupation extends west to east from the Dempster Highway to the Yukon/NWT border, and north to south from the Peel River watershed to the Macmillan River. The First Nation of Na-Cho Nyäk Dun has an un-settled claim with the Government of the Northwest Territories and is involved in exploratory discussions with that government and the Federal Government regarding potential transboundary negotiations.

### **Settlement Land and Special Management Areas**

Through the terms of the Umbrella Final Agreement, First Nation of Na-Cho Nyäk Dun owns the following Settlement Land:

- 2,408.69 km<sup>2</sup> of Category A Land meaning that the First Nation owns both the surface of the land as well as what is below it (such as minerals and oil and gas).
- 2,330.99 km<sup>2</sup> of Category B Land meaning that the First Nation owns the surface of the land but not what is below the surface.
- 9.27 km<sup>2</sup> of land allocated per section 4.3.4 of the Final Agreement.