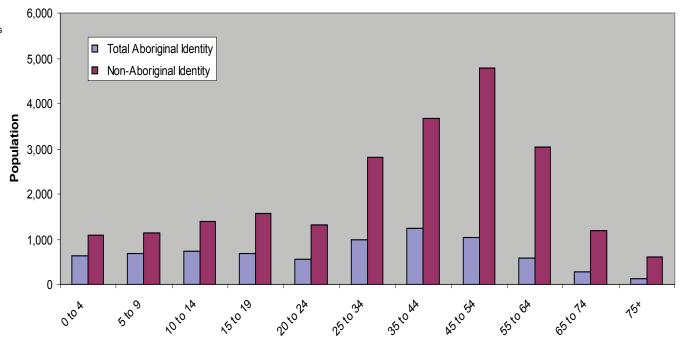

| 10                                                               | 3,050                          |
| 65 to 74   | 1,460               | 285                             | 230                                      | 35                 | 15                 | 0                                    | 0                                                                | 1,180                          |
| 75+        | 735                 | 135                             | 120                                      | 15                 | 0                  | 0                                    | 0                                                                | 600                            |

Source: Statistics Canada, 2006 Census 97-558-XCB2006007

Aboriginal identity question.



Age Characteristics of the Aboriginal Identity Population, Yukon, 2006

|                                         | Total | Male  | Female |            |             |     |      |    |     |     |
|-----------------------------------------|-------|-------|--------|------------|-------------|-----|------|----|-----|-----|
| Total Aboriginal identity population    | 7,580 | 3,665 | 3,915  | 85 years + | ■ Female    |     |      |    |     |     |
| 0 to 4                                  | 635   | 315   | 320    | 80 to 84   | - I ciriale |     |      |    |     |     |
| 5 to 9                                  | 690   | 350   | 340    | 75 to 79   | ■ Male      |     |      |    |     |     |
| 10 to 14                                | 740   | 365   | 370    | 75 10 79   |             |