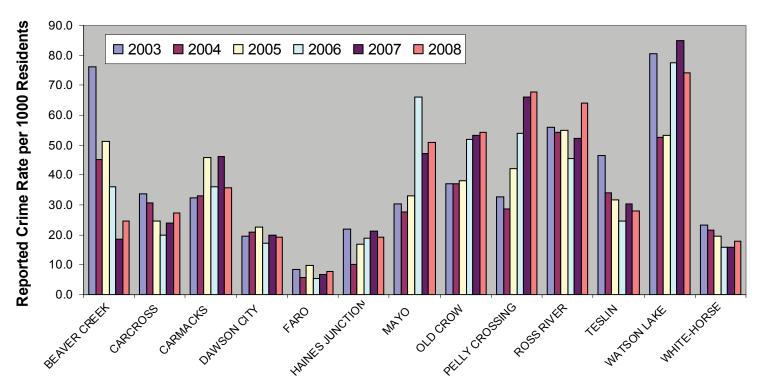

# **TABLE OF CONTENTS:**

| COMMUNITY BACKGROUND INFORMATION        | 1       |
|-----------------------------------------|---------|
| LAND CLAIMS & SELF-GOVERNMENT AGREEMENT | 3       |
| SCHEDULE 'A'                            | 4       |
| TRADITIONAL TERRITORY (MAP)             | 5       |
| YUKON-ABORIGINAL STATISTICS             | 6 - 8   |
| YUKON-CRIME STATISTICS                  | 9       |
| LOCATION OF YUKON FIRST NATION MEMBERS  | 10 - 11 |
| CENSUS SUBDIVISION STATISTICS           | 12 - 15 |
| YUKON FIRST NATION CONTACT LIST         | 16      |
| DEFINITIONS & ABBREVIATIONS             | 17- 18  |