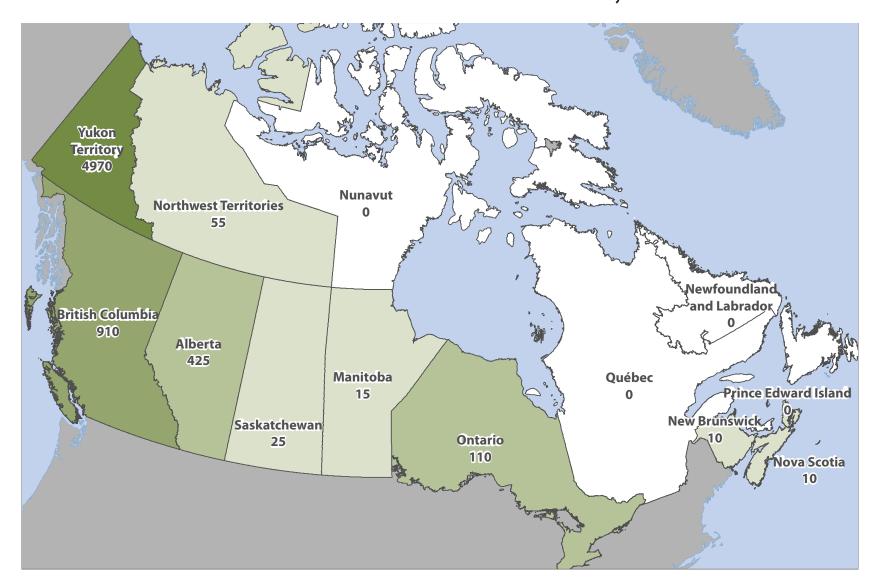

| 119    | 117    |
| Population per police officer (rate)               | 246.6  | 255.2  | 258.8  | 269.1  | 260.4  | 283.3  |
| Police officers per 100,000 population (rate)      | 405.6  | 391.9  | 386.5  | 371.7  | 384.0  | 353.0  |
| Criminal Code incidents per police officer (rate)* | 65.3   | 60.5   | 59.0   | 55.4   | 56.9   | 61.8   |
| Total expenditures on policing (\$000)             | 10,864 | 11,155 | 12,034 | 12,263 | 13,706 | 15,277 |
| Per capita cost (dollars)                          | 355    | 361    | 388    | 393    | 442    | 461    |

Source: Statistics Canada, CANSIM Table 254-0002

### Total Expenditures on Policing, Yukon (\$000)



<sup>\*</sup> excludes Criminal Code traffic incidents

## Location of Yukon First Nations Members within Canada, Census 2006



|                                | Total Population    | Not a Band/First<br>Nation Member | Canadian Band<br>Members | Yukon First<br>Nations |
|--------------------------------|---------------------|-----------------------------------|--------------------------|------------------------|
| Canada                         | 31,241,030          | 30,620,690                        | 620,345                  | 6,535                  |
| Yukon Territory                | 30,190              | 24,075                            | 6,120                    | 4,970                  |
| Rest of Canada                 | 31,210,835          | 30,596,615                        | 614,225                  | 1,565                  |
| Nfld & Lab                     | 500,605             | 490,765