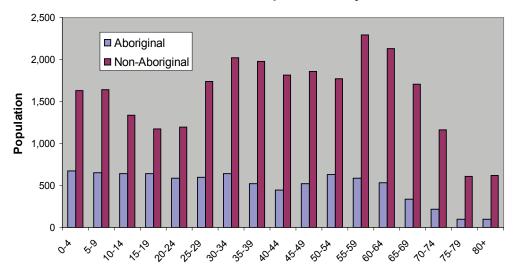

### Age Characteristics of the Aboriginal Identity Population, Yukon, 2006

| _                                       | Total | Male  | Female |            |        |
|-----------------------------------------|-------|-------|--------|------------|--------|
| Total Aboriginal<br>identity population | 7,580 | 3,665 | 3,915  | 85 years + |        |
| 0 to 4                                  | 635   | 315   | 320    | 80 to 84   | Female |
| 5 to 9                                  | 690   | 350   | 340    | 75 4 70    |        |
| 10 to 14                                | 740   | 365   | 370    | 75 to 79   |        |
| 15 to 19                                | 695   | 400   | 300    | 70 to 74   |        |
| 20 to 24                                | 550   | 275   | 275    | 65 to 69   |        |
| 25 to 29                                | 465   | 230   | 235    | 05 10 09   |        |
| 30 to 34                                | 525   | 215   | 310    | 60 to 64   |        |
| 35 to 39                                | 510   | 280   | 235    | 55 to 59   |        |
| 40 to 44                                | 715   | 360   | 360    | 55 10 59   |        |
| 45 to 49                                | 605   | 255   | 345    | 50 to 54   |        |
| 50 to 54                                | 440   | 200   | 240    | 45 to 49   |        |
| 55 to 59                                | 320   | 125   | 190    |            |        |
| 60 to 64                                | 260   | 115   | 145    | 40 to 44   |        |
| 65 to 69                                | 165   | 75    | 90     | 35 to 39   |        |
| 70 to 74                                | 115   | 45    | 70     |            |        |
| 75 to 79                                | 65    | 25    | 40     | 30 to 34   |        |
| 80 to 84                                | 25    | 15    | 10     | 25 to 29   |        |
| 85 years +                              | 40    | 20    | 20     |            |        |
| Median age of the                       |       |       |        | 20 to 24   |        |
| Aboriginal identity                     | 30.1  | 27.4  | 32.1   | 15 to 19   |        |
| population                              |       |       |        | 10 to 14   |        |
| % of the Aboriginal                     |       |       |        | 5 to 9     |        |
| identity population                     | 72.8  | 71.9  | 73.6   | 0 to 4     |        |