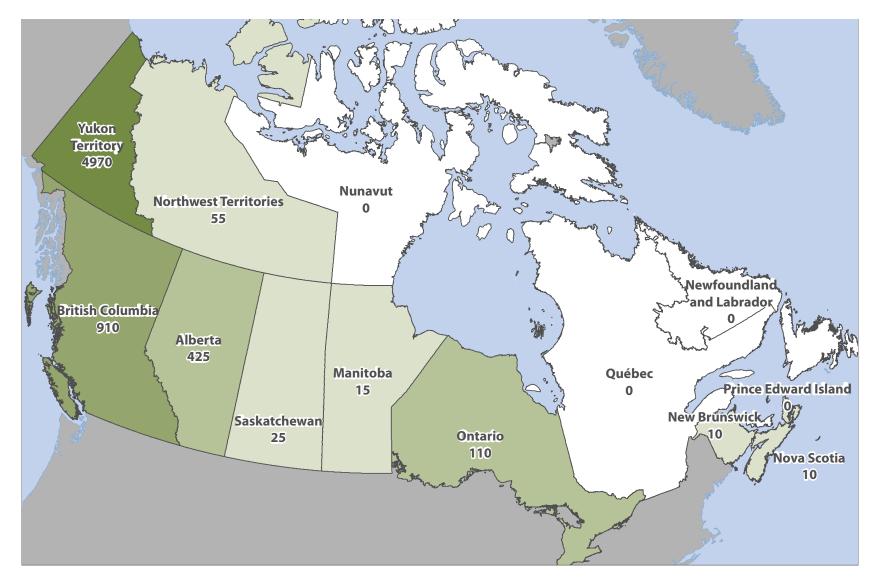

## Location of Yukon First Nations Members within Canada, Census 2006

|                                | Total Population     | Not a Band/First<br>Nation Member | Canadian Band<br>Members | Yukon First<br>Nations |
|--------------------------------|----------------------|-----------------------------------|--------------------------|------------------------|
| Canada                         | 31,241,030           | 30,620,690                        | 620,345                  | 6,535                  |
| Yukon Territory                | 30,190               | 24,075                            | 6,120                    | 4,970                  |
| Rest of Canada                 | 31,210,835           | 30,596,615                        | 614,225                  | 1,565                  |
| Nfld & Lab                     | 500,605              | 490,765                           | 9,840                    | 0                      |
| PEI                            | 134,205              | 133,295                           | 910                      | 0                      |
| Nova Scotia                    | 903,090              | 890,915                           | 12,180                   | 10                     |
| New Brunswick                  | 719,650              | 709,135                           | 10,520                   | 10                     |
| Quebec                         | 7,435,905            | 7,381,350                         | 54,550                   | 0                      |
| Ontario                        | 12,028,900           | 11,907,035                        | 121,860                  | 110                    |
| Manitoba                       | 1,133,515            | 1,033,465                         | 100,045                  | 15                     |
| Saskatchewan                   | 953,850              | 863,290                           | 90,555                   | 25                     |
| Alberta                        | 3,256,355            | 3,167,045                         | 89,315                   | 425                    |
| BC                             | 4,074,380            | 3,963,100                         | 111,285                  | 910                    |
| NWT                            | 41,060               | 27,995                            | 13,060                   | 55                     |
| Nunavut                        | 29,325               | 29,225                            | 105                      | 0                      |
| Source: Statistics Canada, 200 | 06 Census-CRO0107046 |                                   |                          |                        |