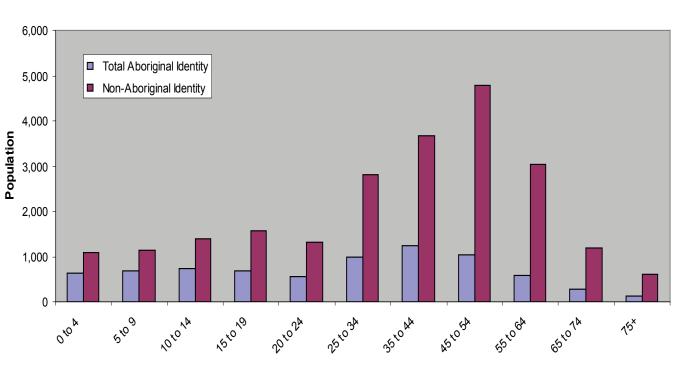

### Aboriginal and Non-Aboriginal Identity Population, by Age Group, Yukon, 2006

| _          | Total<br>Population | Total<br>Aboriginal<br>Identity | North<br>American<br>Indian <sup>1</sup> | Métis <sup>1</sup> | Inuit <sup>1</sup> | Multiple R<br>Aboriginal<br>Identity | Aboriginal<br>esponses not<br>included<br>elsewhere <sup>2</sup> | Non-<br>Aboriginal<br>Identity |
|------------|---------------------|---------------------------------|------------------------------------------|--------------------|--------------------|--------------------------------------|------------------------------------------------------------------|--------------------------------|
| Age groups | 30,190              | 7,580                           | 6,275                                    | 800                | 255                | 50                                   | 190                                                              | 22,610                         |
| 0 to 4     | 1,720               | 640                             | 515                                      | 60                 | 35                 | 10                                   | 15                                                               | 1,085                          |
| 5 to 9     | 1,835               | 685                             | 565                                      | 60                 | 15                 | 10                                   | 35                                                               | 1,150                          |
| 10 to 14   | 2,145               | 735                             | 615                                      | 65                 | 30                 | 10                                   | 15                                                               | 1,405                          |
| 15 to 19   | 2,270               | 695                             | 580                                      | 70                 | 50                 | 0                                    | 0                                                                | 1,570                          |
| 20 to 24   | 1,875               | 555                             | 465                                      | 40                 | 35                 | 10                                   | 10                                                               | 1,325                          |
| 25 to 34   | 3,790               | 990                             | 820                                      | 120                | 15                 | 10                                   | 35                                                               | 2,800                          |
| 35 to 44   | 4,900               | 1,230                           | 1,045                                    | 125                | 25                 | 10                                   | 30                                                               | 3,670                          |
| 45 to 54   | 5,825               | 1,045                           | 845                                      | 140                | 30                 | 0                                    | 35                                                               | 4,775                          |
| 55 to 64   | 3,630               | 580                             | 500                                      | 65                 | 0                  | 0                                    | 10                                                               | 3,050                          |
| 65 to 74   | 1,460               | 285                             | 230                                      | 35                 | 15                 | 0                                    | 0                                                                | 1,180                          |
| 75+        | 735                 | 135                             | 120                                      | 15                 | 0                  | 0                                    | 0                                                                | 600                            |

Source: Statistics Canada, 2006 Census 97-558-XCB2006007

1 Single response

2 Includes those who identified themselves as Registered Indians and/or band members without identifying themselves as North American, Métis, or Inuit in the Aboriginal identity question.