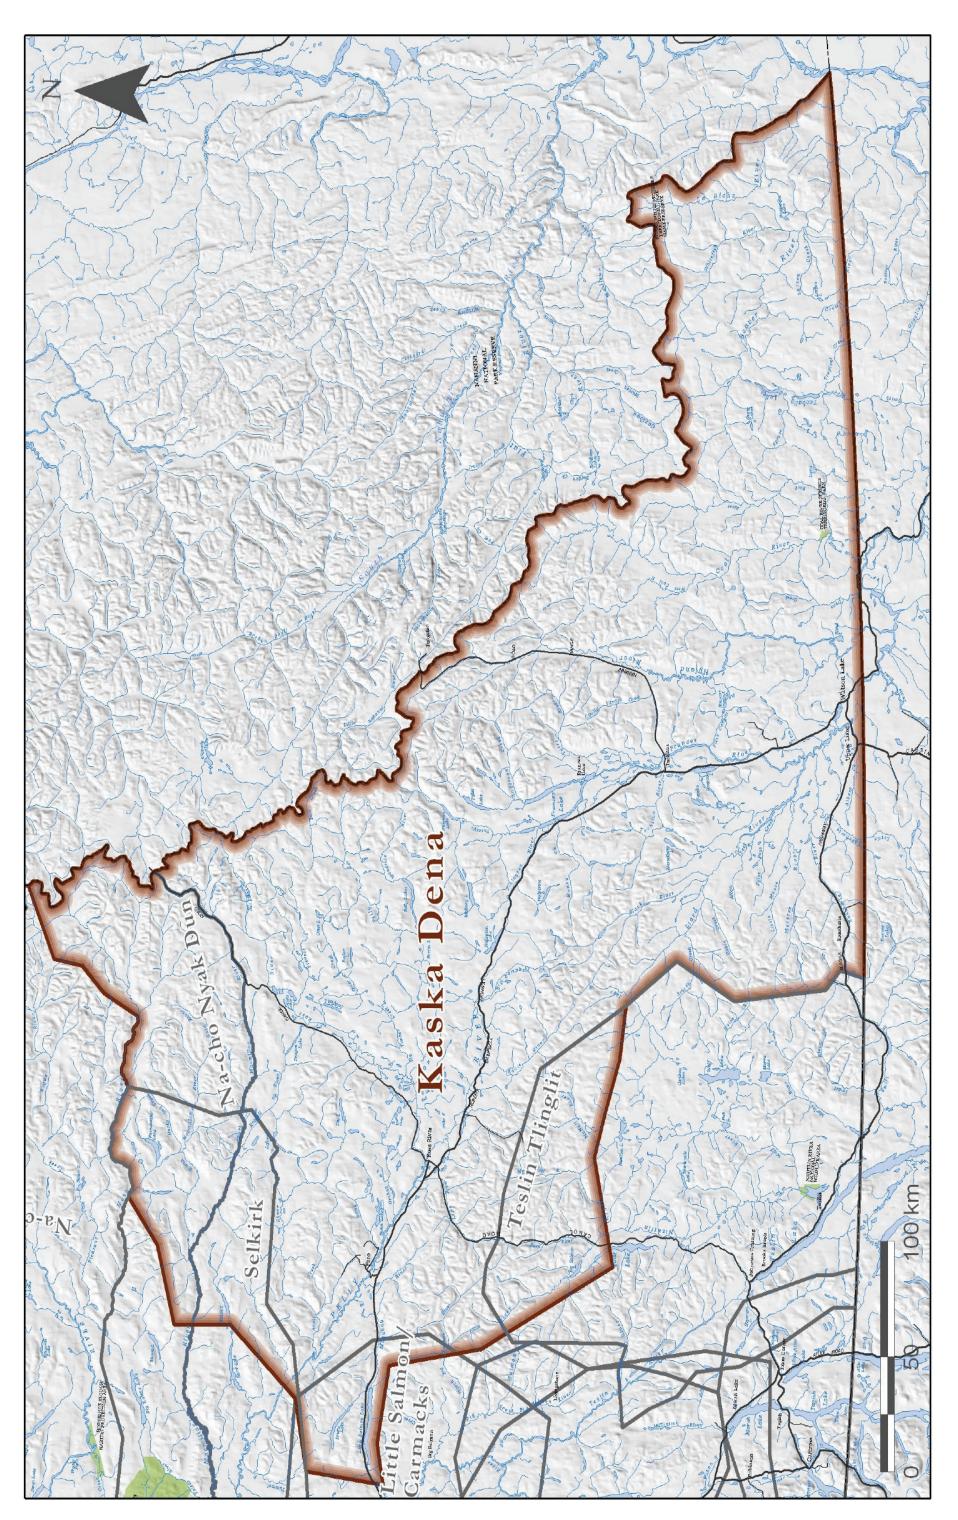

### **Traditional Territory**

The Traditional Territory of the Liard First Nation is situated in southeastern Yukon; the First Nation's administrative offices are in the Town of Watson Lake. A traditional boundary with the Ross River Dena Council has not been agreed-to. As part of the Kaska Nation, the Liard First Nation has unsettled claims with British Columbia and the North-West Territories for portions of its Traditional Territory in those jurisdictions.

Liard First Nation Traditional Territory