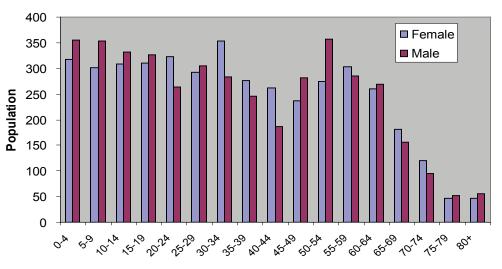

### Age Characteristics of the Aboriginal Identity Population, Yukon, 2006

| _                                       | Total | Male  | Female |            |        |
|-----------------------------------------|-------|-------|--------|------------|--------|
| Total Aboriginal<br>identity population | 7,580 | 3,665 | 3,915  | 85 years + |        |
| 0 to 4                                  | 635   | 315   | 320    | 80 to 84   | Female |
| 5 to 9                                  | 690   | 350   | 340    | 75 4 70    |        |
| 10 to 14                                | 740   | 365   | 370    | 75 to 79   |        |
| 15 to 19                                | 695   | 400   | 300    | 70 to 74   |        |
| 20 to 24                                | 550   | 275   | 275    | 65 to 69   |        |
| 25 to 29                                | 465   | 230   | 235    | 05 10 09   |        |
| 30 to 34                                | 525   | 215   | 310    | 60 to 64   |        |
| 35 to 39                                | 510   | 280   | 235    | 55 to 59   |        |
| 40 to 44                                | 715   | 360   | 360    | 55 10 59   |        |
| 45 to 49                                | 605   | 255   | 345    | 50 to 54   |        |
| 50 to 54                                | 440   | 200   | 240    | 45 to 49   |        |
| 55 to 59                                | 320   | 125   | 190    |            |        |
| 60 to 64                                | 260   | 115   | 145    | 40 to 44   |        |
| 65 to 69                                | 165   | 75    | 90     | 35 to 39   |        |
| 70 to 74                                | 115   | 45    | 70     |            |        |
| 75 to 79                                | 65    | 25    | 40     | 30 to 34   |        |
| 80 to 84                                | 25    | 15    | 10     | 25 to 29   |        |
| 85 years +                              | 40    | 20    | 20     |            |        |
| Median age of the                       |       |       |        | 20 to 24   |        |
| Aboriginal identity                     | 30.1  | 27.4  | 32.1   | 15 to 19   |        |
| population                              |       |       |        | 10 to 14   |        |
| % of the Aboriginal                     |       |       |        | 5 to 9     |        |
| identity population                     | 72.8  | 71.9  | 73.6   | 0 to 4     |        |