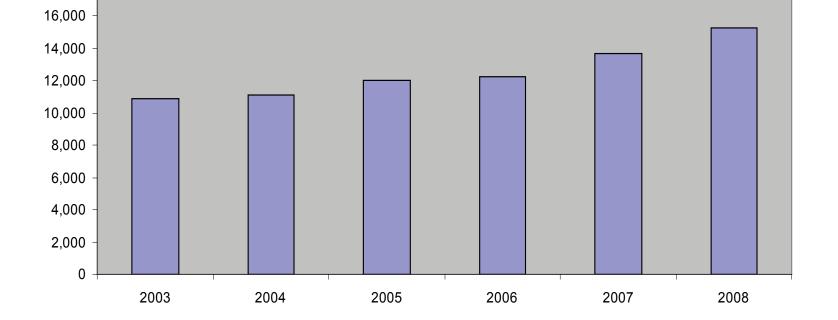

### Trends in Police Personnel and Expenditures, Yukon

|                                                    | 2003   | 2004   | 2005   | 2006   | 2007   | 2008   |
|----------------------------------------------------|--------|--------|--------|--------|--------|--------|
| Total number of police officers                    | 124    | 121    | 120    | 116    | 119    | 117    |
| Population per police officer (rate)               | 246.6  | 255.2  | 258.8  | 269.1  | 260.4  | 283.3  |
| Police officers per 100,000 population (rate)      | 405.6  | 391.9  | 386.5  | 371.7  | 384.0  | 353.0  |
| Criminal Code incidents per police officer (rate)* | 65.3   | 60.5   | 59.0   | 55.4   | 56.9   | 61.8   |
| Total expenditures on policing (\$000)             | 10,864 | 11,155 | 12,034 | 12,263 | 13,706 | 15,277 |
| Per capita cost (dollars)                          | 355    | 361    | 388    | 393    | 442    | 461    |

Source: Statistics Canada, CANSIM Table 254-0002 \* excludes Criminal Code traffic incidents

18,000

Total Expenditures on Policing, Yukon (\$000)