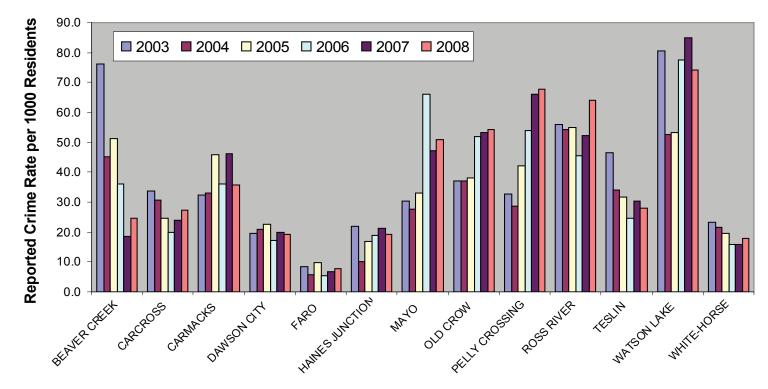

#### Reported Crime Rates per 1000 Residents, Yukon RCMP Detachment Areas

|                     | BEAVER<br>CREEK | CARCROSS | CARMACKS | DAWSON<br>CITY | FARO  | HAINES<br>JUNCTION | MAYO | OLD<br>CROW | PELLY<br>CROSSING | ROSS<br>RIVER | TESLIN | WATSON<br>LAKE | WHITE-<br>HORSE |
|---------------------|-----------------|----------|----------|----------------|-------|--------------------|------|-------------|-------------------|---------------|--------|----------------|-----------------|
| 2003                | 76.3            | 33.8     | 32.2     | 19.6           | 8.5   | 21.9               | 30.5 | 37.2        | 32.8              | 55.9          | 46.4   | 80.4           | 23.2            |
| 2004                | 45.3            | 30.8     | 33.0     | 20.8           | 5.7   | 10.2               | 27.6 | 37.0        | 28.5              | 54.4          | 34.2   | 52.7           | 21.7            |
| 2005                | 51.4            | 24.6     | 45.8     | 22.5           | 9.9   | 17.0               | 33.1 | 38.1        | 42.2              | 54.8          | 31.6   | 53.3           | 19.7            |
| 2006                | 36.1            | 19.9     | 36.2     | 17.3           | 5.3   | 18.8               | 65.9 | 51.9        | 54.0              | 45.6          | 24.6   | 77.6           | 15.8            |
| 2007                | 18.5            | 24.1     | 46.3     | 20.0           | 6.6   | 21.1               | 47.3 | 53.2        | 65.9              | 52.1          | 30.3   | 85.1           | 16.0            |
| 2008                | 24.6            | 27.3     | 35.7     | 19.3           | 7.9   | 19.3               | 50.9 | 54.4        | 67.9              | 64.1          | 28.0   | 74.0           | 17.7            |
| % change<br>'07/08* | 33.0%           | 13.3%    | -22.9%   | -3.5%          | 19.7% | -8.5%              | 7.6% | 2.3%        | 3.0%              | 23.0%         | -7.6%  | -13.0%         | 10.6%           |

Source: Statistics Canada, Canadian Centre for Justice Statistics.

\* % change based on unrounded numbers