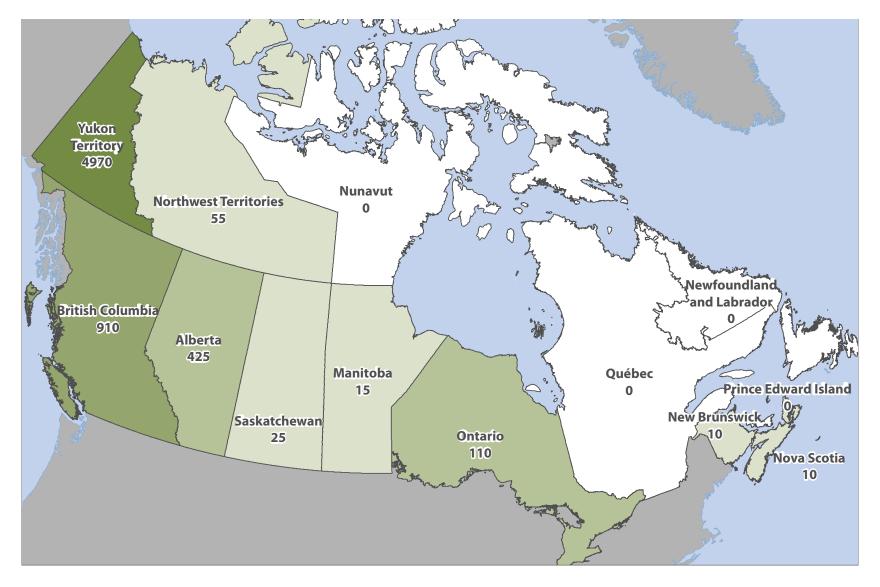

### Location of Yukon First Nations Members within Canada, Census 2006

|                                | Total Population     | Not a Band/First<br>Nation Member | Canadian Band<br>Members | Yukon First<br>Nations |
|--------------------------------|----------------------|-----------------------------------|--------------------------|------------------------|
| Canada                         | 31,241,030           | 30,620,690                        | 620,345                  | 6,535                  |
| Yukon Territory                | 30,190               | 24,075                            | 6,120                    | 4,970                  |
| Rest of Canada                 | 31,210,835           | 30,596,615                        | 614,225                  | 1,565                  |
| Nfld & Lab                     | 500,605              | 490,765                           | 9,840                    | 0                      |
| PEI                            | 134,205              | 133,295                           | 910                      | 0                      |
| Nova Scotia                    | 903,090              | 890,915                           | 12,180                   | 10                     |
| New Brunswick                  | 719,650              | 709,135                           | 10,520                   | 10                     |
| Quebec                         | 7,435,905            | 7,381,350                         | 54,550                   | 0                      |
| Ontario                        | 12,028,900           | 11,907,035                        | 121,860                  | 110                    |
| Manitoba                       | 1,133,515            | 1,033,465                         | 100,045                  | 15                     |
| Saskatchewan                   | 953,850              | 863,290                           | 90,555                   | 25                     |
| Alberta                        | 3,256,355            | 3,167,045                         | 89,315                   | 425                    |
| BC                             | 4,074,380            | 3,963,100                         | 111,285                  | 910                    |
| NWT                            | 41,060               | 27,995                            | 13,060                   | 55                     |
| Nunavut                        | 29,325               | 29,225                            | 105                      | 0                      |
| Source: Statistics Canada, 200 | 06 Census-CRO0107046 |                                   |                          |                        |