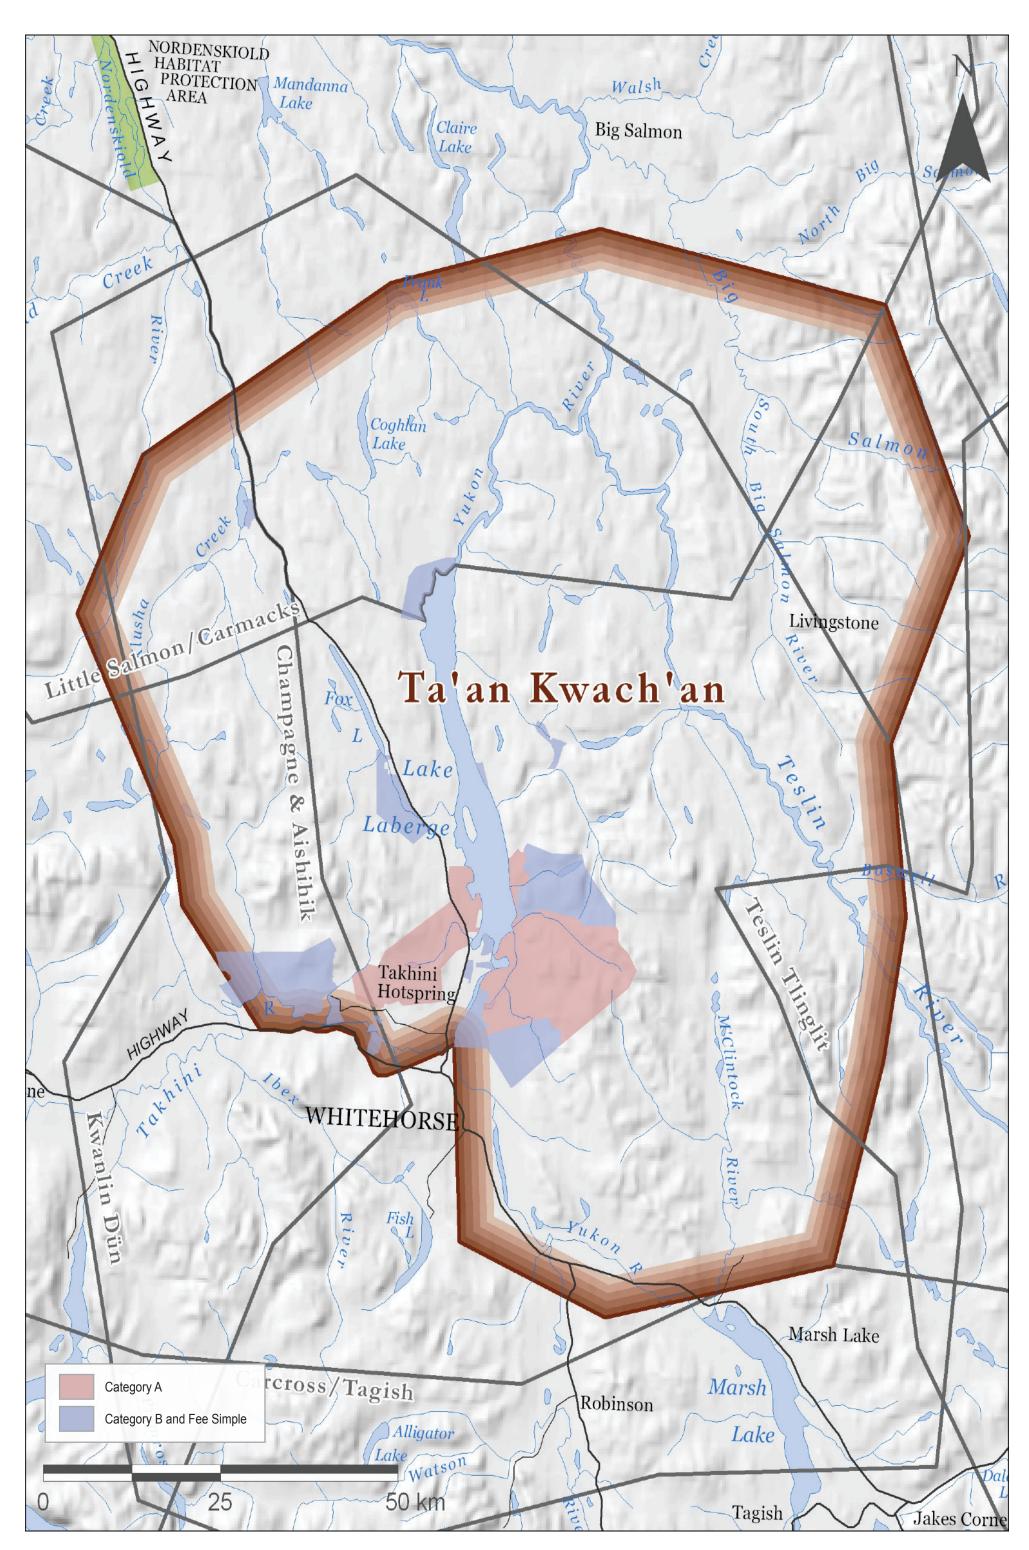

### **Traditional Territory**

The Traditional Territory of the Ta'an Kwach'an Council is situated in south central Yukon, centred on Lake Laberge. In very generalized terms, this area of historic use and occupation extends south to north from Marsh Lake to north of Hootalinqua at the confluence of the Teslin and Yukon Rivers, and west to east from the Ibex Valley to north-east of the Teslin River.

Ta'an Kwach'an Council Traditional Territory