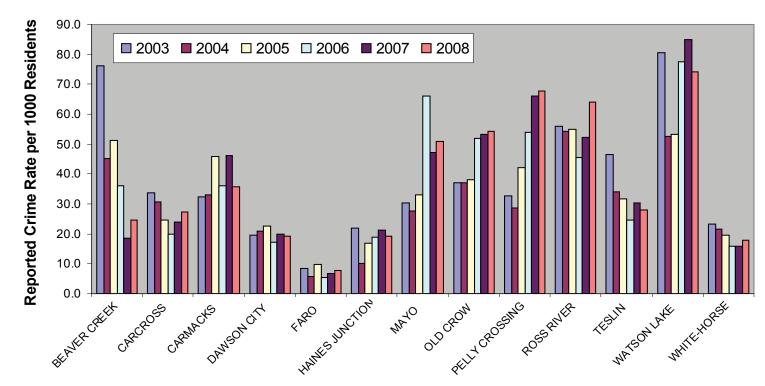

#### Reported Crime Rates per 1000 Residents, Yukon RCMP Detachment Areas

|                     | BEAVER<br>CREEK | CARCROSS | CARMACKS | DAWSON<br>CITY | FARO  | HAINES<br>JUNCTION | MAYO | OLD<br>CROW | PELLY<br>CROSSING | ROSS<br>RIVER | TESLIN | WATSON<br>LAKE | WHITE-<br>HORSE |
|---------------------|-----------------|----------|----------|----------------|-------|--------------------|------|-------------|-------------------|---------------|--------|----------------|-----------------|
| 2003                | 76.3            | 33.8     | 32.2     | 19.6           | 8.5   | 21.9               | 30.5 | 37.2        | 32.8              | 55.9          | 46.4   | 80.4           | 23.2            |
| 2004                | 45.3            | 30.8     | 33.0     | 20.8           | 5.7   | 10.2               | 27.6 | 37.0        | 28.5              | 54.4          | 34.2   | 52.7           | 21.7            |
| 2005                | 51.4            | 24.6     | 45.8     | 22.5           | 9.9   | 17.0               | 33.1 | 38.1        | 42.2              | 54.8          | 31.6   | 53.3           | 19.7            |
| 2006                | 36.1            | 19.9     | 36.2     | 17.3           | 5.3   | 18.8               | 65.9 | 51.9        | 54.0              | 45.6          | 24.6   | 77.6           | 15.8            |
| 2007                | 18.5            | 24.1     | 46.3     | 20.0           | 6.6   | 21.1               | 47.3 | 53.2        | 65.9              | 52.1          | 30.3   | 85.1           | 16.0            |
| 2008                | 24.6            | 27.3     | 35.7     | 19.3           | 7.9   | 19.3               | 50.9 | 54.4        | 67.9              | 64.1          | 28.0   | 74.0           | 17.7            |
| % change<br>'07/08* | 33.0%           | 13.3%    | -22.9%   | -3.5%          | 19.7% | -8.5%              | 7.6% | 2.3%        | 3.0%              | 23.0%         | -7.6%  | -13.0%         | 10.6%           |

Source: Statistics Canada, Canadian Centre for Justice Statistics.

\* % change based on unrounded numbers