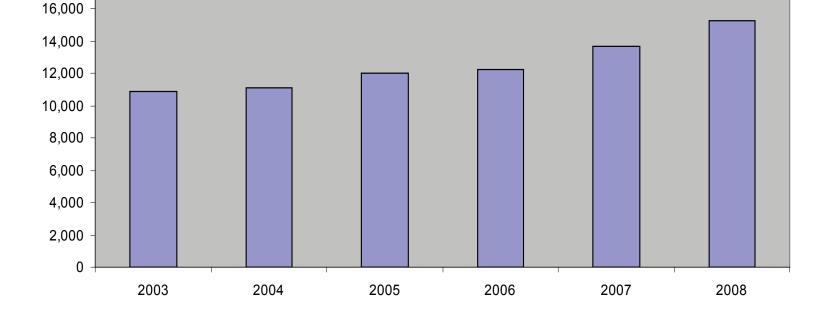

#### Trends in Police Personnel and Expenditures, Yukon

|                                                    | 2003   | 2004   | 2005   | 2006   | 2007   | 2008   |
|----------------------------------------------------|--------|--------|--------|--------|--------|--------|
| Total number of police officers                    | 124    | 121    | 120    | 116    | 119    | 117    |
| Population per police officer (rate)               | 246.6  | 255.2  | 258.8  | 269.1  | 260.4  | 283.3  |
| Police officers per 100,000 population (rate)      | 405.6  | 391.9  | 386.5  | 371.7  | 384.0  | 353.0  |
| Criminal Code incidents per police officer (rate)* | 65.3   | 60.5   | 59.0   | 55.4   | 56.9   | 61.8   |
| Total expenditures on policing (\$000)             | 10,864 | 11,155 | 12,034 | 12,263 | 13,706 | 15,277 |
| Per capita cost (dollars)                          | 355    | 361    | 388    | 393    | 442    | 461    |

Source: Statistics Canada, CANSIM Table 254-0002

\* excludes Criminal Code traffic incidents

18,000

Total Expenditures on Policing, Yukon (\$000)