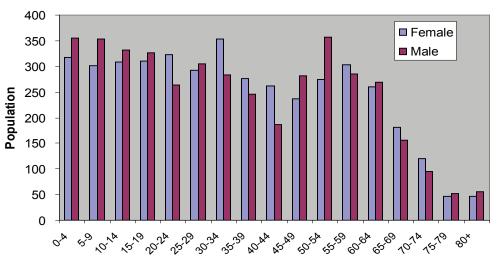

#### Age Characteristics of the Aboriginal Identity Population, Yukon, 2006

|                                      | Total | Male  | Female |            |        |     |   |     |     |     |
|--------------------------------------|-------|-------|--------|------------|--------|-----|---|-----|-----|-----|
| Total Aboriginal identity population | 7,580 | 3,665 | 3,915  | 85 years + |        |     |   |     |     |     |
| 0 to 4                               | 635   | 315   | 320    | 80 to 84   | Female |     |   |     |     |     |
| 5 to 9                               | 690   | 350   | 340    |            | ■ Male |     |   |     |     |     |
| 10 to 14                             | 740   | 365   | 370    | 75 to 79   |        |     |   |     |     |     |
| 15 to 19                             | 695   | 400   | 300    | 70 to 74   |        |     |   |     |     |     |
| 20 to 24                             | 550   | 275   | 275    | 65 to 69   |        | [   |   |     |     |     |
| 25 to 29                             | 465   | 230   | 235    | 00 10 09   |        |     |   |     |     |     |
| 30 to 34                             | 525   | 215   | 310    | 60 to 64   |        |     |   |     |     |     |
| 35 to 39                             | 510   | 280   | 235    | 55 to 59   |        |     |   |     |     |     |
| 40 to 44                             | 715   | 360   | 360    | 55 10 59   |        |     |   |     |     |     |
| 45 to 49                             | 605   | 255   | 345    | 50 to 54   |        |     |   |     |     |     |
| 50 to 54                             | 440   | 200   | 240    | 45 to 49   |        |     |   |     |     |     |
| 55 to 59                             | 320   | 125   | 190    |            |        |     |   |     |     |     |
| 60 to 64                             | 260   | 115   | 145    | 40 to 44   |        |     |   |     |     |     |
| 65 to 69                             | 165   | 75    | 90     | 35 to 39   |        |     |   |     |     |     |
| 70 to 74                             | 115   | 45    | 70     |            | L      |     |   |     |     |     |
| 75 to 79                             | 65    | 25    | 40     | 30 to 34   |        |     |   |     |     |     |
| 80 to 84                             | 25    | 15    | 10     | 25 to 29   |        |     |   |     |     |     |
| 85 years +                           | 40    | 20    | 20     | 20 to 24   |        |     |   |     |     |     |
| Median age of the                    |       |       |        | 20 to 24   |        |     |   |     | 1   |     |
| Aboriginal identity                  | 30.1  | 27.4  | 32.1   | 15 to 19   |        |     |   |     |     |     |
| population                           |       |       |        | 10 to 14   |        |     |   |     |     |     |
| % of the Aboriginal                  |       |       |        | 5 to 9     |        |     |   |     |     |     |
| identity population aged 15 and over | 72.8  | 71.9  | 73.6   | 0 to 4     |        |     |   |     |     |     |
|                                      |       |       |        | 600        | 400    | 200 | 0 | 200 | 400 | 600 |