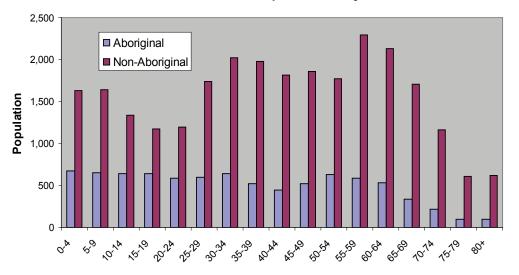

#### Age Characteristics of the Aboriginal Identity Population, Yukon, 2006

|                                      | Total | Male  | Female |            |        |     |   |     |     |     |
|--------------------------------------|-------|-------|--------|------------|--------|-----|---|-----|-----|-----|
| Total Aboriginal identity population | 7,580 | 3,665 | 3,915  | 85 years + |        |     |   |     |     |     |
| 0 to 4                               | 635   | 315   | 320    | 80 to 84   | Female |     |   |     |     |     |
| 5 to 9                               | 690   | 350   | 340    |            | ■ Male |     |   |     |     |     |
| 10 to 14                             | 740   | 365   | 370    | 75 to 79   |        |     |   |     |     |     |
| 15 to 19                             | 695   | 400   | 300    | 70 to 74   |        |     |   |     |     |     |
| 20 to 24                             | 550   | 275   | 275    | 65 to 69   |        | [   |   |     |     |     |
| 25 to 29                             | 465   | 230   | 235    | 00 10 09   |        |     |   |     |     |     |
| 30 to 34                             | 525   | 215   | 310    | 60 to 64   |        |     |   |     |     |     |
| 35 to 39                             | 510   | 280   | 235    | 55 to 59   |        |     |   |     |     |     |
| 40 to 44                             | 715   | 360   | 360    | 55 10 59   |        |     |   |     |     |     |
| 45 to 49                             | 605   | 255   | 345    | 50 to 54   |        |     |   |     |     |     |
| 50 to 54                             | 440   | 200   | 240    | 45 to 49   |        |     |   |     |     |     |
| 55 to 59                             | 320   | 125   | 190    |            |        |     |   |     |     |     |
| 60 to 64                             | 260   | 115   | 145    | 40 to 44   |        |     |   |     |     |     |
| 65 to 69                             | 165   | 75    | 90     | 35 to 39   |        |     |   |     |     |     |
| 70 to 74                             | 115   | 45    | 70     |            | L      |     |   |     |     |     |
| 75 to 79                             | 65    | 25    | 40     | 30 to 34   |        |     |   |     |     |     |
| 80 to 84                             | 25    | 15    | 10     | 25 to 29   |        |     |   |     |     |     |
| 85 years +                           | 40    | 20    | 20     | 20 to 24   |        |     |   |     |     |     |
| Median age of the                    |       |       |        | 20 to 24   |        |     |   |     | 1   |     |
| Aboriginal identity                  | 30.1  | 27.4  | 32.1   | 15 to 19   |        |     |   |     |     |     |
| population                           |       |       |        | 10 to 14   |        |     |   |     |     |     |
| % of the Aboriginal                  |       |       |        | 5 to 9     |        |     |   |     |     |     |
| identity population aged 15 and over | 72.8  | 71.9  | 73.6   | 0 to 4     |        |     |   |     |     |     |
|                                      |       |       |        | 600        | 400    | 200 | 0 | 200 | 400 | 600 |