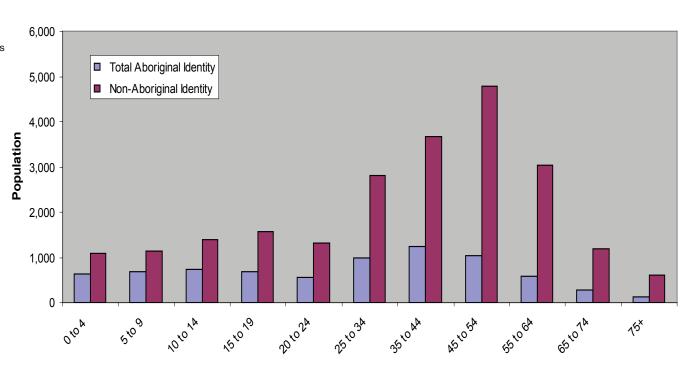

#### Aboriginal and Non-Aboriginal Identity Population, by Age Group, Yukon, 2006

| _          | Total<br>Population | Total<br>Aboriginal<br>Identity | North<br>American<br>Indian <sup>1</sup> | Métis <sup>1</sup> | Inuit <sup>1</sup> | Multiple R<br>Aboriginal<br>Identity | Aboriginal<br>esponses not<br>included<br>elsewhere <sup>2</sup> | Non-<br>Aboriginal<br>Identity |
|------------|---------------------|---------------------------------|------------------------------------------|--------------------|--------------------|--------------------------------------|------------------------------------------------------------------|--------------------------------|
| Age groups | 30,190              | 7,580                           | 6,275                                    | 800                | 255                | 50                                   | 190                                                              | 22,610                         |
| 0 to 4     | 1,720               | 640                             | 515                                      | 60                 | 35                 | 10                                   | 15                                                               | 1,085                          |
| 5 to 9     | 1,835               | 685                             | 565                                      | 60                 | 15                 | 10                                   | 35                                                               | 1,150                          |
| 10 to 14   | 2,145               | 735                             | 615                                      | 65                 | 30                 | 10                                   | 15                                                               | 1,405                          |
| 15 to 19   | 2,270               | 695                             | 580                                      | 70                 | 50                 | 0                                    | 0                                                                | 1,570                          |
| 20 to 24   | 1,875               | 555                             | 465                                      | 40                 | 35                 | 10                                   | 10                                                               | 1,325                          |
| 25 to 34   | 3,790               | 990                             | 820                                      | 120                | 15                 | 10                                   | 35                                                               | 2,800                          |
| 35 to 44   | 4,900               | 1,230                           | 1,045                                    | 125                | 25                 | 10                                   | 30                                                               | 3,670                          |
| 45 to 54   | 5,825               | 1,045                           | 845                                      | 140                | 30                 | 0                                    | 35                                                               | 4,775                          |
| 55 to 64   | 3,630               | 580                             | 500                                      | 65                 | 0                  | 0                                    | 10                                                               | 3,050                          |
| 65 to 74   | 1,460               | 285                             | 230                                      | 35                 | 15                 | 0                                    | 0                                                                | 1,180                          |
| 75+        | 735                 | 135                             | 120                                      | 15                 | 0                  | 0                                    | 0                                                                | 600                            |