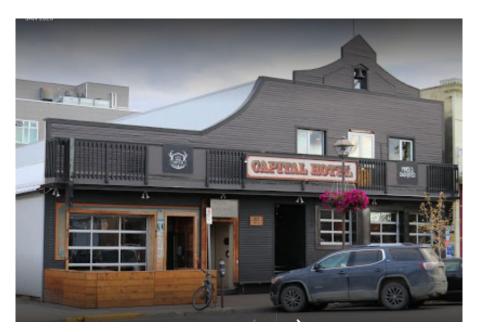

**APPLICANT:** Cork and Bull Restaurant Inc.

NAME OF PREMISES: Dirty Northern Public House and Miners Daughter

LOCATION OF PREMISES: 103 Main Street, Whitehorse, Yukon

**NATURE OF APPLICATION:** New application seeking Approval in Principle for the following changes to existing licenses:

**STRUCTURE/PREMISES:** The premises is a two story conventional framed building which houses the licenced premises. The proposed application for the outside patio is located in the five street parking stalls directly in front of the premises.